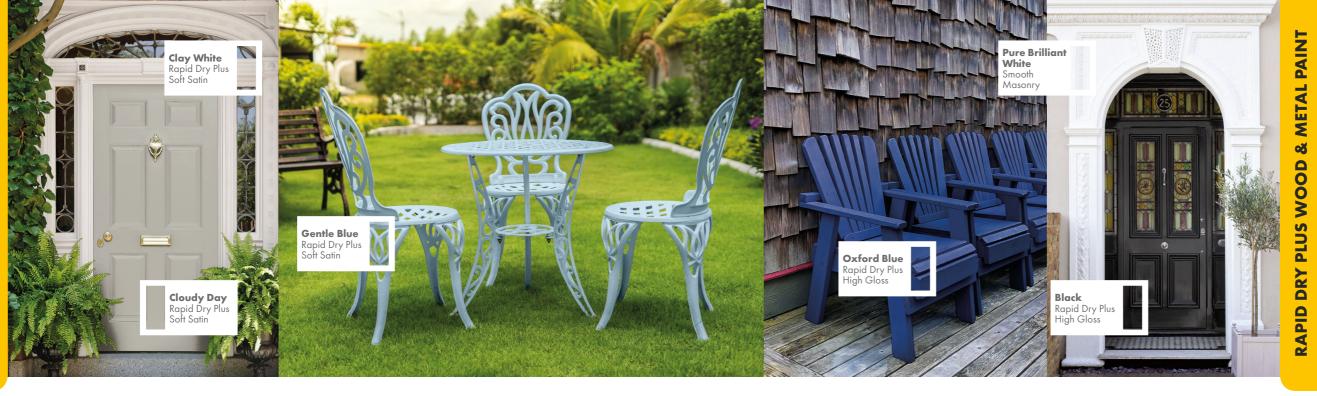

MICROSEAL® MASONRY PAINT

RAPID DRY PLUS - ADVANCED WATER BASED TECHNOLOGY FOR ALL EXTERIOR WOOD AND METAL.

**RAPID DRY PLUS** PRIMER UNDERCOAT

Use with Rapid Dry Plus High Gloss or Soft Satin to provide a tough basecoat for your exterior wood and metal.

### **RAPID DRY PLUS SOFT SATIN**

- Excellent flow for easy application
- Touch dry in 2 hours
- Tough and durable
- Soft low shine finish

Featuring the durable properties of a traditional solvent based product in a fast drying water based formulation.

#### **RAPID DRY PLUS HIGH GLOSS**

- Excellent flow for easy application
- Touch dry in 2 hours
- Tough and durable
- Ultra high shine finish

Pure Brilliant White\*

Smokey Grey

Cranberry Swirl®

**SANDTEX® ONE COAT EXTERIOR GLOSS & SATIN\*** 

White

Easy one coat coverage and drip resistant formulation.

\*Gloss available in Pure Brilliant White & Black, Satin available in Pure Brilliant White only.

Pure Brilliant White\*

Clay White\*

Gentle Blue\*