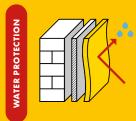

### MICROSEAL® TECHNOLOGY

- **♦ BREATHABLE**
- AND FLAKING
- ☑ DIRT RESISTANT

**Sandtex® Microseal®** formulation is **micro**porous and provides **seal**ing attributes that protect the coating against water ingress.

This means that the coating allows the surface to **breathe** and moisture to evaporate whilst at the same time protecting the coated surface from water penetration.

In addition, a slow release biocide **protects** the coating over an extended period against mould and algae growth.