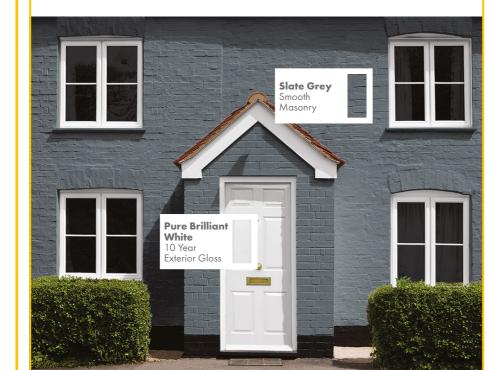

# If it's outside, WE'VE GOT IT COVERED.

A vast array of masonry colours available to choose from to help take your exterior to the next level.

Top TIP!

Always sample your favourite colours first (ideally in an inconspicuous area) to ensure the shade is right for you before embarking on decorating a larger area. All Sandtex® Microseal® Masonry Paints, apart from Pure Brilliant White, are available in a 150ml sample pot.

Black Smooth

| Pure Brilliant White | Chalk Hill        | Ivory Stone®      |
|----------------------|-------------------|-------------------|
| Smooth & Textured    | Smooth & Textured | Smooth & Textured |
| Cotton Belt          | Cornish Cream     | Oatmeal           |
| Smooth               | Smooth & Textured | Smooth            |
| Sandblast            | Country Stone®    | Light Cream       |
| Smooth               | Smooth            | Smooth            |
| Sandstone            | Mid Stone         | Terracotta        |
| Smooth & Textured    | Smooth & Textured | Smooth            |
| Dark Stone           | Bitter Chocolate  | Brick Red         |
| Smooth               | Smooth            | Smooth            |