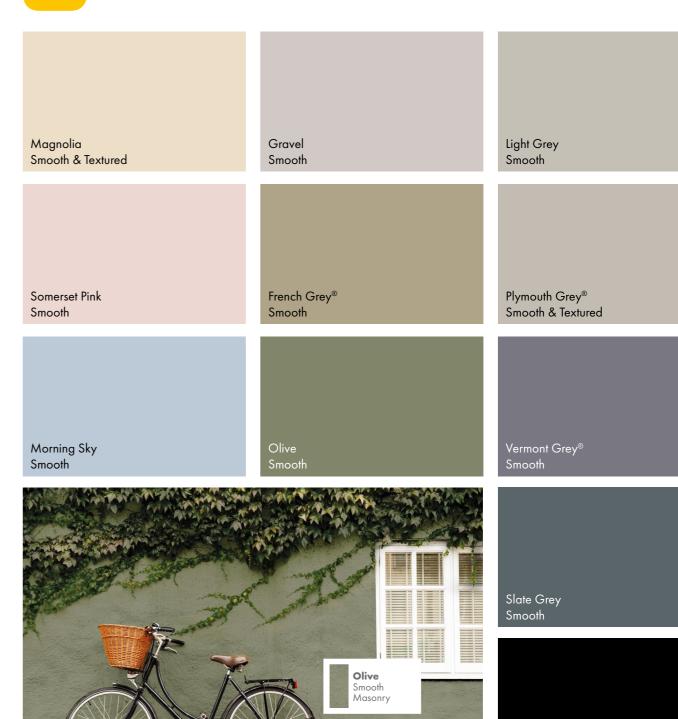

# If it's outside, WE'VE GOT IT COVERED.

A vast array of masonry colours available to choose from to help take your exterior to the next level.

Top TIP!

Always sample your favourite colours first (ideally in an inconspicuous area) to ensure the shade is right for you before embarking on decorating a larger area. All Sandtex® Microseal® Masonry Paints, apart from Pure Brilliant White, are available in a 150ml sample pot.

Black Smooth

| Pure Brilliant White | Chalk Hill        | Ivory Stone®      |
|----------------------|-------------------|-------------------|
| Smooth & Textured    | Smooth & Textured | Smooth & Textured |
| Cotton Belt          | Cornish Cream     | Oatmeal           |
| Smooth               | Smooth & Textured | Smooth            |
| Sandblast            | Country Stone®    | Light Cream       |
| Smooth               | Smooth            | Smooth            |
| Sandstone            | Mid Stone         | Terracotta        |
| Smooth & Textured    | Smooth & Textured | Smooth            |
| Dark Stone           | Bitter Chocolate  | Brick Red         |
| Smooth               | Smooth            | Smooth            |