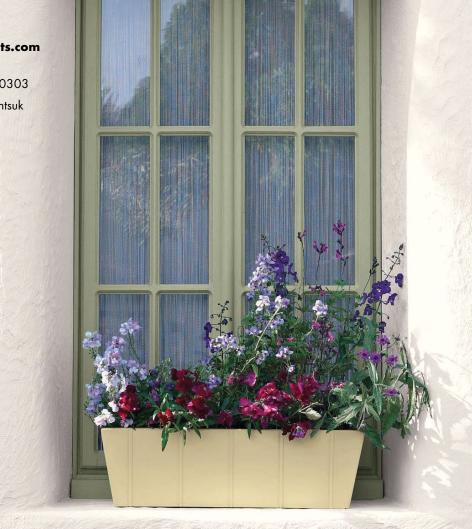

### **SANDTEX® BRICKWORK** WATERPROOFER & PROTECTOR

Protects your home from rain, ice and snow.

For more help on how to complete the perfect project visit sandtexpaints.com

Cover image: Cotton Belt, Somerset Pink & Morning Sky Smooth Masonry; Black Rapid Dry Plus High Gloss; Gentle Blue® Rapid Dry Plus Soft Satin