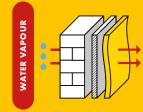

### **SANDTEX® BRICKWORK** WATERPROOFER & PROTECTOR

Protects your home from rain, ice and snow.

For more help on how to complete the perfect project visit sandtexpaints.com

Cover image: Cotton Belt, Somerset Pink & Morning Sky Smooth Masonry; Black Rapid Dry Plus High Gloss; Gentle Blue® Rapid Dry Plus Soft Satin