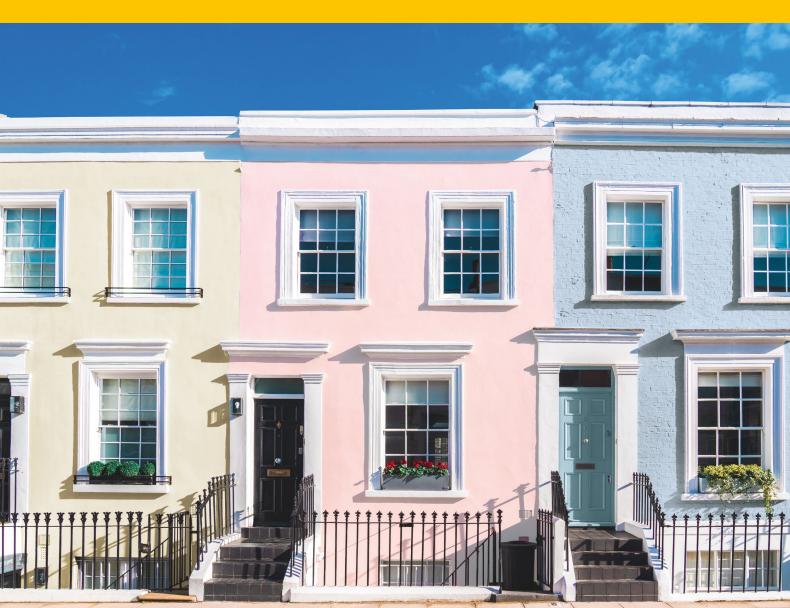

# If it's outside, WE'VE GOT IT COVERED.

A vast array of masonry colours available to choose from to help take your exterior to the next level.

Top TIP!

Always sample your favourite colours first (ideally in an inconspicuous area) to ensure the shade is right for you before embarking on decorating a larger area. All Sandtex® Microseal® Masonry Paints, apart from Pure Brilliant White, are available in a 150ml sample pot.

Black Smooth

| Pure Brilliant White | Chalk Hill        | Ivory Stone®      |
|----------------------|-------------------|-------------------|
| Smooth & Textured    | Smooth & Textured | Smooth & Textured |
| Cotton Belt          | Cornish Cream     | Oatmeal           |
| Smooth               | Smooth & Textured | Smooth            |
| Sandblast            | Country Stone®    | Light Cream       |
| Smooth               | Smooth            | Smooth            |
| Sandstone            | Mid Stone         | Terracotta        |
| Smooth & Textured    | Smooth & Textured | Smooth            |
| Dark Stone           | Bitter Chocolate  | Brick Red         |
| Smooth               | Smooth            | Smooth            |