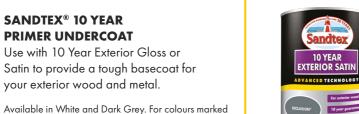

MICROSEAL® MASONRY PAINT

RAPID DRY PLUS - ADVANCED WATER BASED TECHNOLOGY FOR ALL EXTERIOR WOOD AND METAL.

**RAPID DRY PLUS** PRIMER UNDERCOAT

Use with Rapid Dry Plus High Gloss or Soft Satin to provide a tough basecoat for your exterior wood and metal.

Available in White and Charcoal Grey. For colours marked with \* use White. For all other colours, use Charcoal Grey.