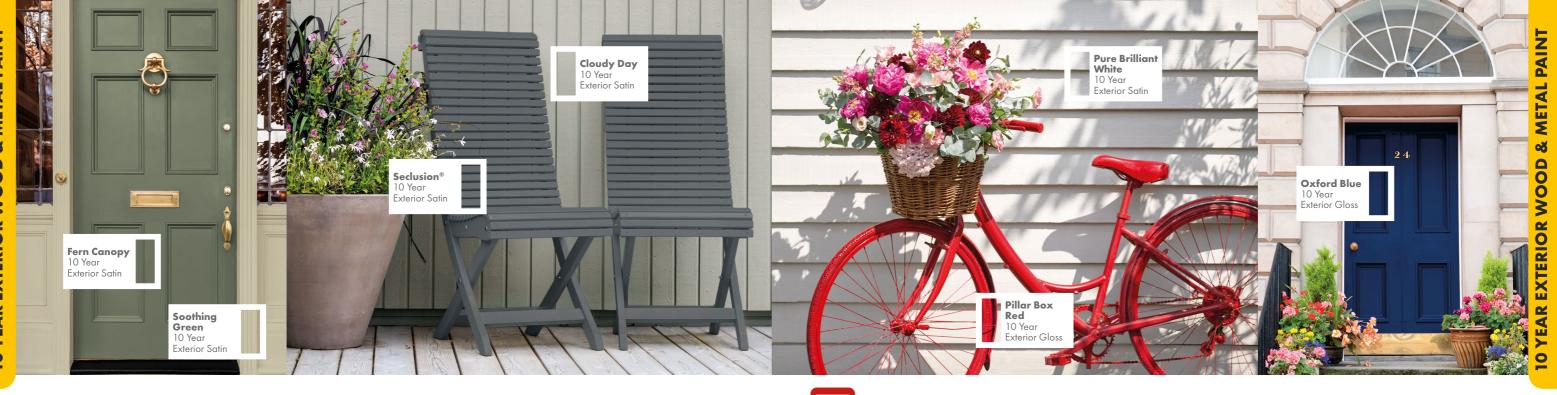

Seclusion<sup>®</sup>

ADVANCED TECHNOLOGY TRIM PAINTS PROVIDE ULTIMATE ENDURANCE FOR ALL EXTERIOR WOOD AND METAL.

### **10 YEAR EXTERIOR SATIN**

- Flexible formulation to resist cracking and flaking
- Tough and durable
- · Soft low shine finish
- 10 years protection

10 YEARS protection on exterior wood and metal.

Use SANDTEX® 10 YEAR EXTERIOR GLOSS or **SATIN** to complement your choice of wall colour.

Pure Brilliant White\*

Pillar Box Red

#### **10 YEAR EXTERIOR GLOSS**

- Flexible formulation to resist cracking and flaking
- Tough and durable
- Ultra high shine finish
- 10 years protection

Smokey Grey

Oxford Blue

Classic Burgundy

Chestnut Brown