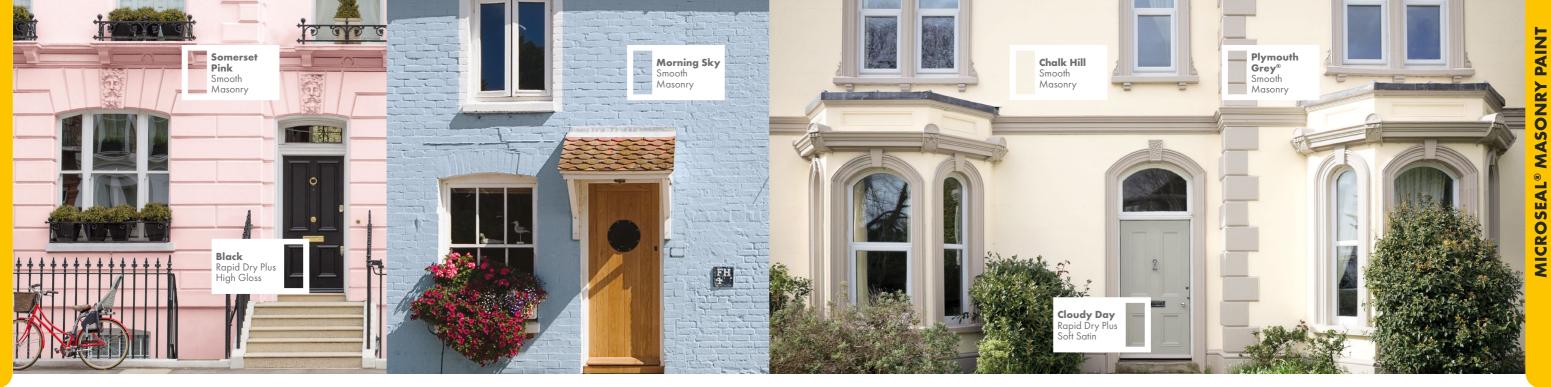

# If it's outside, WE'VE GOT IT COVERED.

A vast array of masonry colours available to choose from to help take your exterior to the next level.

Top TIP!

Always sample your favourite colours first (ideally in an inconspicuous area) to ensure the shade is right for you before embarking on decorating a larger area. All Sandtex® Microseal® Masonry Paints, apart from Pure Brilliant White, are available in a 150ml sample pot.

Black Smooth

| Pure Brilliant White | Chalk Hill        | Ivory Stone®      |
|----------------------|-------------------|-------------------|
| Smooth & Textured    | Smooth & Textured | Smooth & Textured |
| Cotton Belt          | Cornish Cream     | Oatmeal           |
| Smooth               | Smooth & Textured | Smooth            |
| Sandblast            | Country Stone®    | Light Cream       |
| Smooth               | Smooth            | Smooth            |
| Sandstone            | Mid Stone         | Terracotta        |
| Smooth & Textured    | Smooth & Textured | Smooth            |
| Dark Stone           | Bitter Chocolate  | Brick Red         |
| Smooth               | Smooth            | Smooth            |