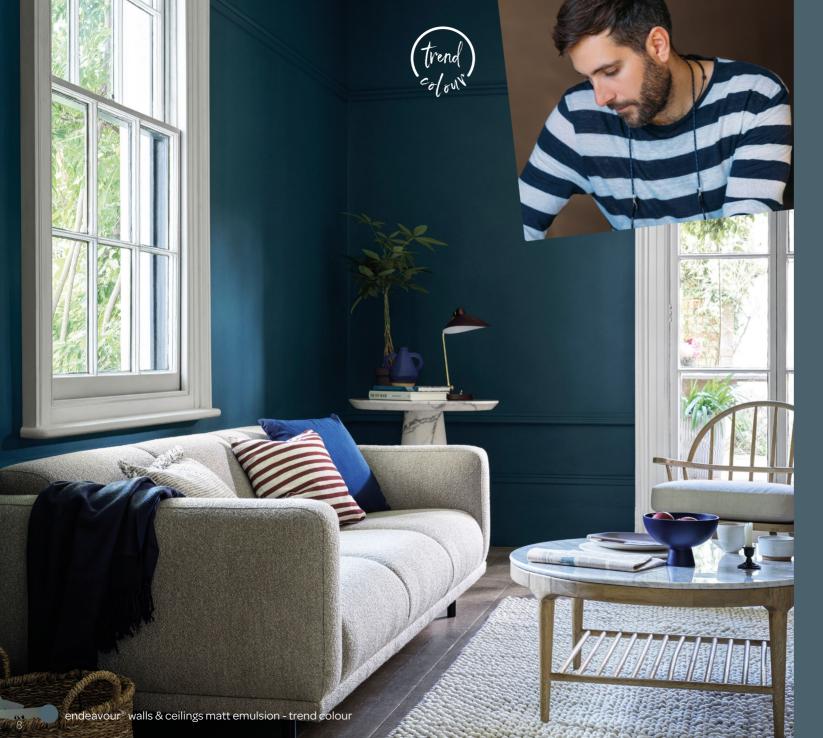

Our walls & ceilings collection delivers our most popular formulation in 80 stunning colours, perfect for any room.

The fun look and feel embodies everything Crown stands for, brimming with personality and potential to help you paint your own possible.

See pages 6 - 13 for product info, inspiration and colours

5

You'll be spoilt for choice with our biggest selection of stunning shades, perfect for transforming your home. Our trend colours have been curated by our team of colour specialists to help you stay ahead of the curve and be the envy of your friends, neighbours, and - of course - the mother-in-law!

Look out for the trend colour badge on our walls & ceilings colour collection.

Pages 12-13

S

trend

colours

beautiful

colours

Walls & ceilings matt & silk emulsion

## change a room, change a Mato

Anchor a room with dark, rich hues to provide a cocooning space: a perfect retreat away from a busy world, or use light tones to create a calming space with a clean, light, airy feel.

Whether you want a bold, colour drenched room or you prefer the simplicity of light, muted shades - anything is possible with colour.

fairy dust<sup>®</sup> walls & ceilings matt emulsion

lvend

ruby chocolate<sup>®</sup> walls & ceilings matt emulsion - trend colour