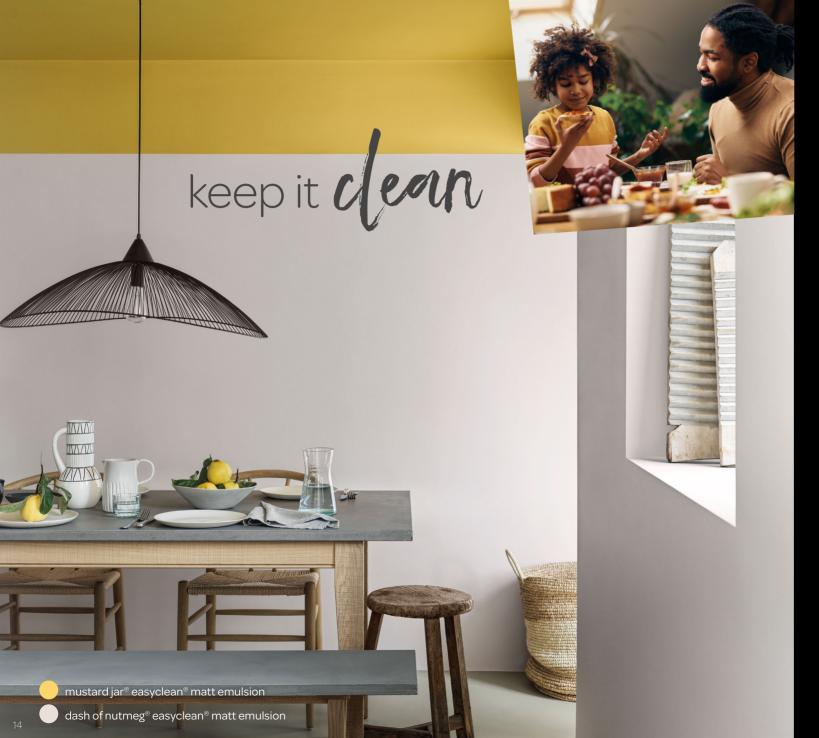

## easyclean.

Our multi-surface easyclean® range has a wipe clean formulation perfect for the busy rooms in your home. It's independently tested to be 200 times tougher than standard matt emulsion.\*

- best for toughness
- for walls, ceilings, wood and metal
- hard-working formulations for kitchens and bathrooms

# the perfect Vecipe

GREASE GUARD+ V formulation

A 14

Keeping your kitchen looking pristine can be hard work. Protect your walls from stains, spills and splashes with our easyclean® kitchen matt emulsion, specially formulated with greaseguard+ technology to be moisture and stain resistant. The perfect choice for a busy kitchen.

simply duck egg<sup>®</sup> easyclean<sup>®</sup> kitchen matt emulsion

There's no need to worry about toothpaste splashes, soap marks or mould with our easyclean® bathroom emulsion. Formulated with mouldguard+ technology, it is resistant to steam and condensation, so your bathroom will stay looking clean