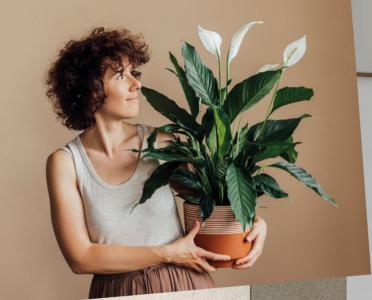

## change a room, change a Mato

Anchor a room with dark, rich hues to provide a cocooning space: a perfect retreat away from a busy world, or use light tones to create a calming space with a clean, light, airy feel.

Whether you want a bold, colour drenched room or you prefer the simplicity of light, muted shades - anything is possible with colour.

fairy dust<sup>®</sup> walls & ceilings matt emulsion

lvend

ruby chocolate<sup>®</sup> walls & ceilings matt emulsion - trend colour