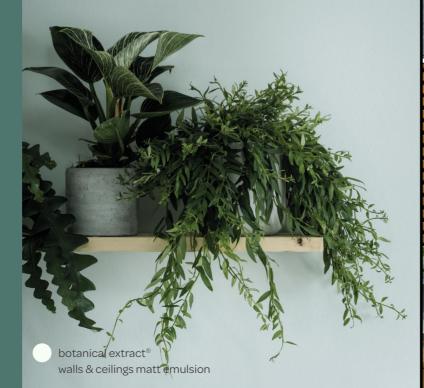

Whether you want a bold, colour drenched room or you prefer the simplicity of light, muted shades - anything is possible with colour.

fairy dust<sup>®</sup> walls & ceilings matt emulsion

lvend

ruby chocolate<sup>®</sup> walls & ceilings matt emulsion - trend colour

11

| whites         |   | creams          |                       | neutrals                                                                                                                                      |                                         | pinks               |   | yellows greens                                                                                                 |                                                       | blues                                                                                                       | greys                               |                                                                                          |
|----------------|---|-----------------|-----------------------|-----------------------------------------------------------------------------------------------------------------------------------------------|-----------------------------------------|---------------------|---|----------------------------------------------------------------------------------------------------------------|-------------------------------------------------------|-------------------------------------------------------------------------------------------------------------|-------------------------------------|------------------------------------------------------------------------------------------|
| fresh coconut® | s | softlinen       | S                     | snowfall <sup>®</sup> S                                                                                                                       | organic cloth®                          | crème de la rose®   |   | sunrise S                                                                                                      | botanical extract®                                    | moonlight bay®                                                                                              | spotlight® S                        | seldom seen® S                                                                           |
| chalky white   | s | ivory cream     | s                     | wheatgrass <b>s</b>                                                                                                                           | mulberry mist®                          | pashmina®           | s | happy daze® S                                                                                                  | mellow sage S                                         | day dreamer®                                                                                                | taffeta®                            | early dawn®                                                                              |
| milkwhite      | s | antique cream   | S                     | dash of nutmeg®                                                                                                                               | soft touch®                             | fairy dust®         | s | pale gold                                                                                                      | (T)<br>light fern®                                    | powderblue s                                                                                                | pacific oyster®                     | salt spray <sup>®</sup> s                                                                |
| sail white®    | S | magnolia        | S                     | white pepper®                                                                                                                                 | hare®                                   | le petit palais®    |   | egyptian sand®                                                                                                 | <ul> <li>⑦</li> <li>botany bay<sup>®</sup></li> </ul> | stepping stone®                                                                                             | cloud burst® S                      | grey putty <sup>®</sup> S                                                                |
| canvas white®  |   | soft cream      | S                     | linen blend® S                                                                                                                                | vintage crush®                          | raspberry souffle®  |   | old gold                                                                                                       | (T)<br>endeavour®                                     | duck egg s                                                                                                  | warm winter®                        | neighbourhood®                                                                           |
| creamwhite     | s | toasted almond® | S                     | east village®                                                                                                                                 | spring heather®                         | powdered clay®      |   | mustard jar® s                                                                                                 |                                                       | teal                                                                                                        | blue gravel® s                      | granite dust® <b>s</b>                                                                   |
| beige white    |   |                 |                       | picnic basket®                                                                                                                                | €<br>country<br>farmhouse®              | always orchid®      |   | (T)<br>overjoyed®                                                                                              |                                                       | palm springs®                                                                                               | city break <sup>®</sup> s           | revolution®                                                                              |
| clay white®    | s |                 |                       |                                                                                                                                               | Ţ<br>ruby chocolate <sup>®</sup>        | rhubarb rose®       |   | T<br>saddle stitch®                                                                                            |                                                       | peek-a-boo blue®                                                                                            | aftershow <sup>®</sup> s            | rebel                                                                                    |
| quiet time®    |   |                 | 600                   | 1M                                                                                                                                            | heartsoul®                              |                     |   |                                                                                                                | runaway®                                              | product key<br>walls & ceilings matt & silk<br>thick & creamy   goes on ea<br>colour that's kinder - breatl | sily   covers beautifully           |                                                                                          |
| figment®       |   | nell            | 0                     |                                                                                                                                               |                                         | T<br>winter cherry® |   | all our featured colours<br>are available in a matt<br>finish<br><b>S</b> - also available in a<br>silk finish |                                                       | midnight navy®                                                                                              | modern matt gentle<br>finish. sheer | nulsion tester pot<br>2 soft 40ml colour<br>1 finish. tester to try<br>your colours out. |
| 12             |   | (Irend) of      | f specia<br>f evervtl | d colours are carefully curated b<br>alists and designers who have co<br>thing they do. These specially se<br>ontemporary, on-trend look to y | lour at the heart<br>lected shades will |                     |   | (T) trend colour                                                                                               | e perfect colour reproduction but (                   |                                                                                                             |                                     | 13                                                                                       |