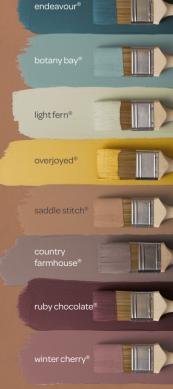

11

| whites         |   | creams          |                       | neutrals                                                                                                                                      |                                         | pinks               |   | yellows greens                                                                                                 |                                                       | blues                                                                                                       | greys                               |                                                                                          |
|----------------|---|-----------------|-----------------------|-----------------------------------------------------------------------------------------------------------------------------------------------|-----------------------------------------|---------------------|---|----------------------------------------------------------------------------------------------------------------|-------------------------------------------------------|-------------------------------------------------------------------------------------------------------------|-------------------------------------|------------------------------------------------------------------------------------------|
| fresh coconut® | s | softlinen       | S                     | snowfall <sup>®</sup> S                                                                                                                       | organic cloth®                          | crème de la rose®   |   | sunrise S                                                                                                      | botanical extract®                                    | moonlight bay®                                                                                              | spotlight® S                        | seldom seen® S                                                                           |
| chalky white   | s | ivory cream     | s                     | wheatgrass <b>s</b>                                                                                                                           | mulberry mist®                          | pashmina®           | s | happy daze® S                                                                                                  | mellow sage S                                         | day dreamer®                                                                                                | taffeta®                            | early dawn®                                                                              |
| milkwhite      | s | antique cream   | S                     | dash of nutmeg®                                                                                                                               | soft touch®                             | fairy dust®         | s | pale gold                                                                                                      | (T)<br>light fern®                                    | powderblue s                                                                                                | pacific oyster®                     | salt spray <sup>®</sup> s                                                                |
| sail white®    | S | magnolia        | S                     | white pepper®                                                                                                                                 | hare®                                   | le petit palais®    |   | egyptian sand®                                                                                                 | <ul> <li>⑦</li> <li>botany bay<sup>®</sup></li> </ul> | stepping stone®                                                                                             | cloud burst® S                      | grey putty <sup>®</sup> S                                                                |
| canvas white®  |   | soft cream      | S                     | linen blend® S                                                                                                                                | vintage crush®                          | raspberry souffle®  |   | old gold                                                                                                       | (T)<br>endeavour®                                     | duck egg s                                                                                                  | warm winter®                        | neighbourhood®                                                                           |
| creamwhite     | s | toasted almond® | S                     | east village®                                                                                                                                 | spring heather®                         | powdered clay®      |   | mustard jar® s                                                                                                 |                                                       | teal                                                                                                        | blue gravel® s                      | granite dust® <b>s</b>                                                                   |
| beige white    |   |                 |                       | picnic basket®                                                                                                                                | €<br>country<br>farmhouse®              | always orchid®      |   | (T)<br>overjoyed®                                                                                              |                                                       | palm springs®                                                                                               | city break <sup>®</sup> s           | revolution®                                                                              |
| clay white®    | s |                 |                       |                                                                                                                                               | Ţ<br>ruby chocolate <sup>®</sup>        | rhubarb rose®       |   | T<br>saddle stitch®                                                                                            |                                                       | peek-a-boo blue®                                                                                            | aftershow <sup>®</sup> s            | rebel                                                                                    |
| quiet time®    |   |                 | 600                   | 1M                                                                                                                                            | heartsoul®                              |                     |   |                                                                                                                | runaway®                                              | product key<br>walls & ceilings matt & silk<br>thick & creamy   goes on ea<br>colour that's kinder - breatl | sily   covers beautifully           |                                                                                          |
| figment®       |   | nell            | 0                     |                                                                                                                                               |                                         | T<br>winter cherry® |   | all our featured colours<br>are available in a matt<br>finish<br><b>S</b> - also available in a<br>silk finish |                                                       | midnight navy®                                                                                              | modern matt gentle<br>finish. sheer | nulsion tester pot<br>2 soft 40ml colour<br>1 finish. tester to try<br>your colours out. |
| 12             |   | (Irend) of      | f specia<br>f evervtl | d colours are carefully curated b<br>alists and designers who have co<br>thing they do. These specially se<br>ontemporary, on-trend look to y | lour at the heart<br>lected shades will |                     |   | (T) trend colour                                                                                               | e perfect colour reproduction but (                   |                                                                                                             |                                     | 13                                                                                       |