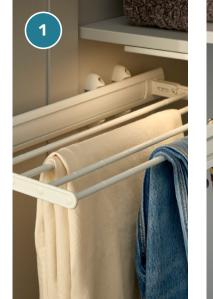

#### 1 Trouser rack

Keep your trousers wrinkle-free and save space with this handy pull-out trouser rack.