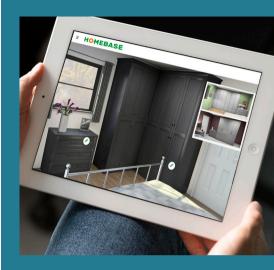

## HOW TO ORDER

Whether at home or in store, ordering your House Beautiful bedroom is easy; simply follow our step-by-step guide.

Our clever online design tool will allow you to perfectly plan your ideal fitted furniture configuration. You can also keep tabs on your running total as you build vour dream bedroom.

### FEELING CREATIVE?

You can be your own interior designer and plan your dream bedroom with our easy-to-use online design tool.

Next, book an appointment in store with one of our design experts to turn your dream into a reality.

Design your dream bedroom