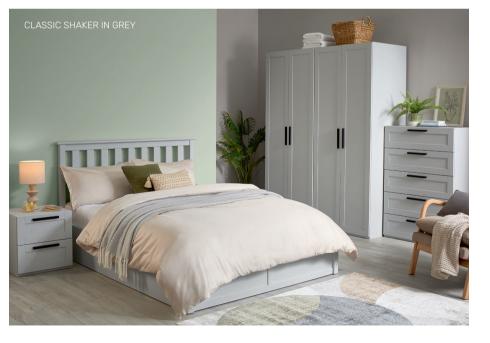

MODERN SHAKER STYLE

**CO-ORDINATING** BEDSIDE TABLE AND CHEST OF DRAWERS

| WHITE | MATT |  |
|-------|------|--|
|       |      |  |
|       |      |  |
|       |      |  |

GREY MATT

CLASSIC SHAKER IN WHITE