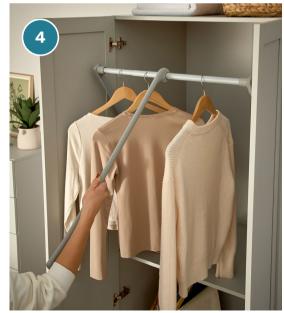

### 4 Pull-down rail

Make the most of the space above shelves or cubby holes with this clever pull-down hanging rail.