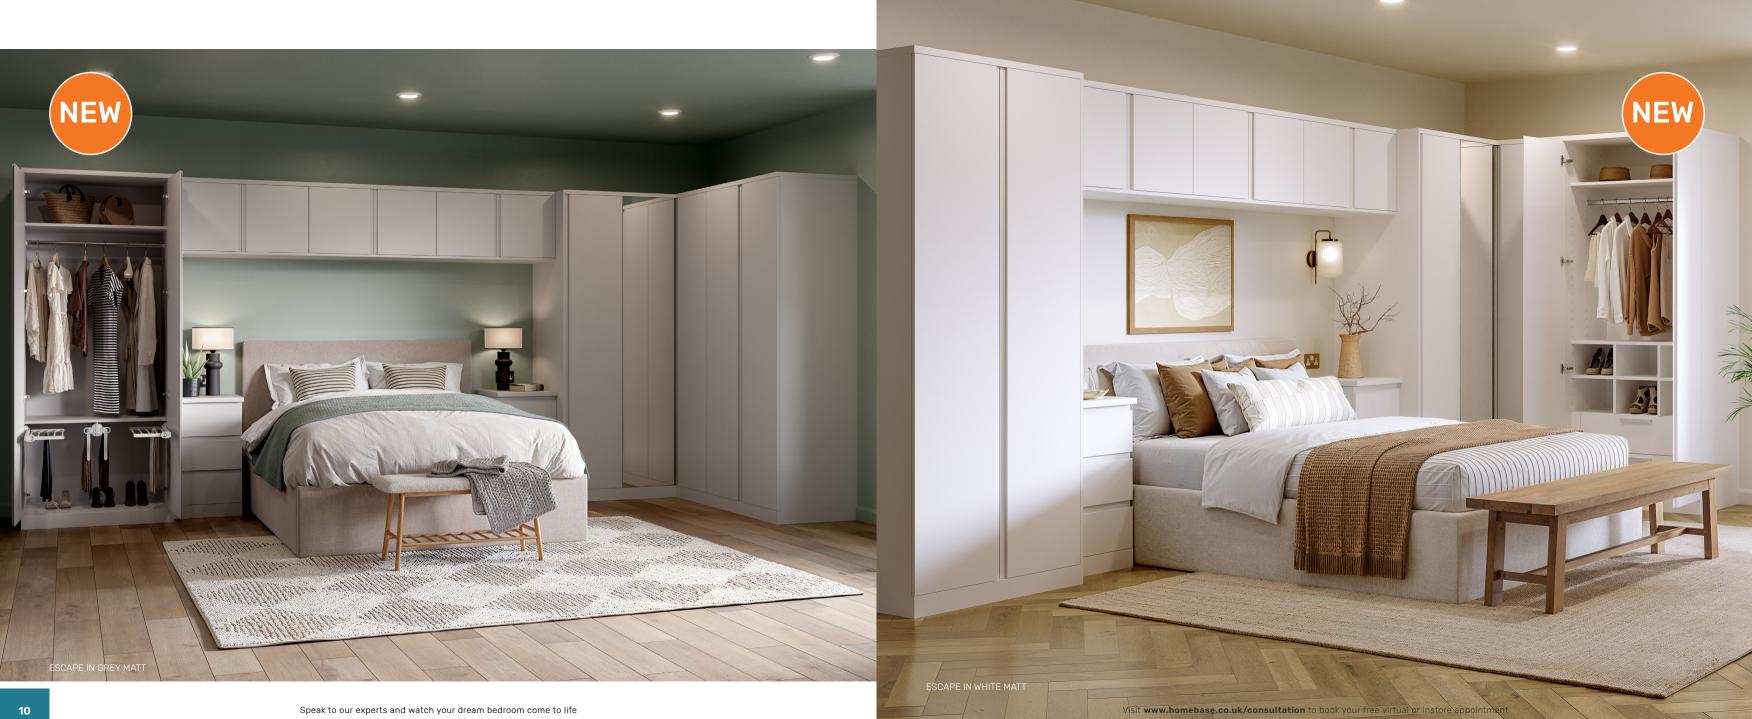

#### REALM SLIDING DOORS IN WHITE MATT

ESCAPE Page 9

SHAKER Page 14

Easilv create a clutter-free room with drawers, adjustable shelves, new handv pull-down rail and tie and belt storage.

FOUR SELECT YOUR FINISHING TOUCHES

## Slide into style

The Realm range comes with the option of smooth sliding doors, perfect for when space is at a premium. Available in either White Matt or Light Grey Matt.

WHITE MATT

View our Escape range online