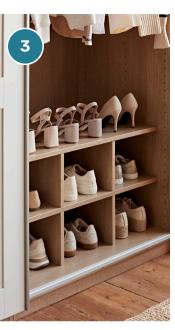

### 3 Pigeon holes

Shoes and bags are sorted with this friction-fitted six hole storage unit.