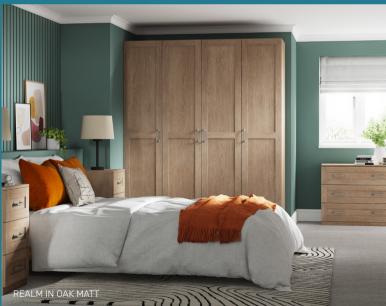

# **OUR OUALITY FURNITURE** EXPLAINED

Our wardrobes come in a range of shapes, sizes and colours to suit your needs. Don't forget you can join wardrobes together to create a seamless run of perfect storage.

Single Wardrobe W450 x D580 x H2196mm

- Up to 18mm thick cabinet Adjustable shelf and
- hanging rail included

runners

Double Wardrobe W900 x D580 x H2196mm

• Soft-close hinges and • Multi-drilled side panels for maximum flexibility