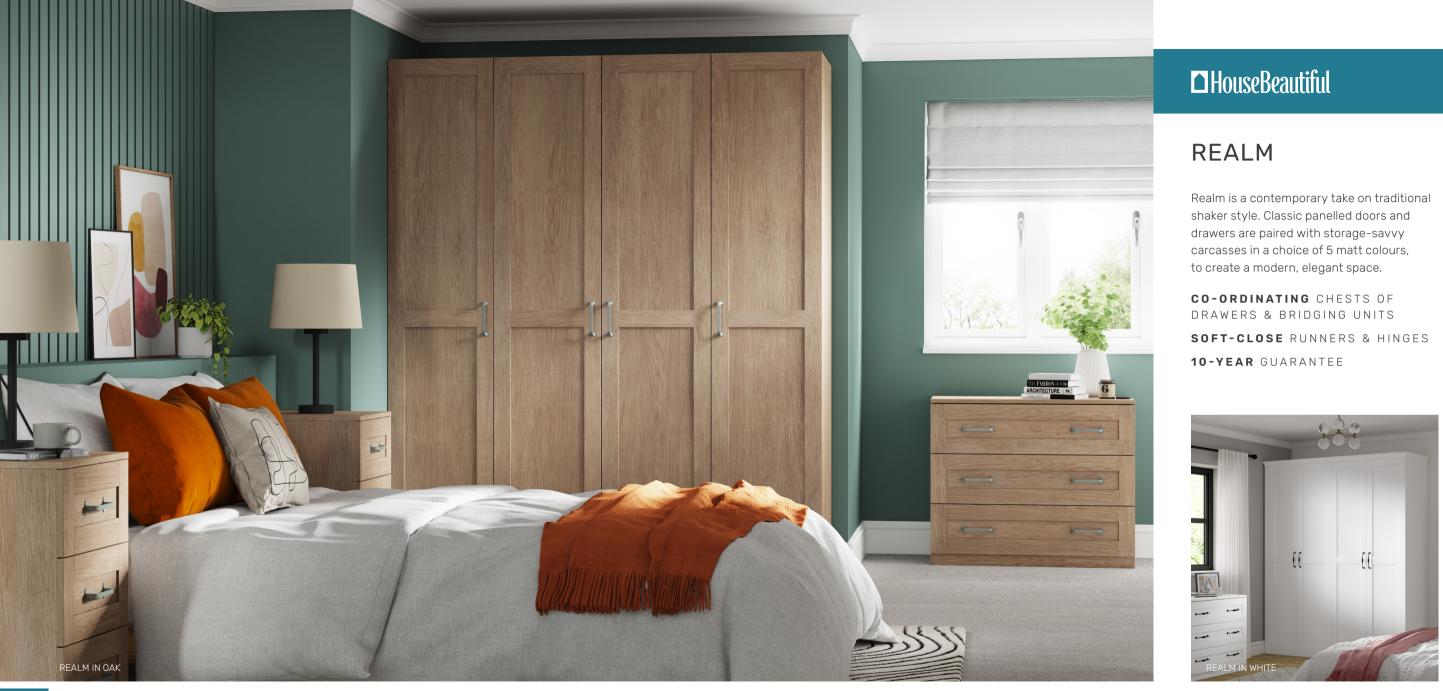

In both contemporary and classic designs, these Italian-made units are modular so can be tailored to fit your room perfectly, and fully customisable with a wealth of space-saving internal accessories to meet all your storage needs; complementary chest of drawers and versatile bridging units are also available. Finishing touches, including cornices, plinths, end panels and a wide selection of handles, help make your bedroom-styling dreams a reality.

**SOFT-CLOSE** HINGES AND RUNNERS **CO-ORDINATING** CHEST OF DRAWERS **10-YEAR** GUARANTEE

DELIVERED FLAT PACKED FOR EASY ACCESS TO ANY ROOM