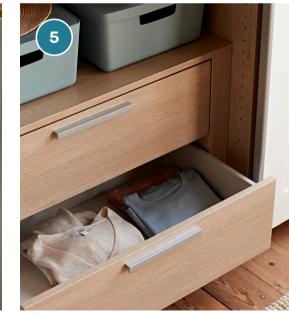

### Internal chest of drawers

The perfect storage for underwear, jumpers, T-shirts and more.