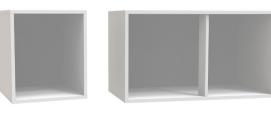

Scan here for our buying guide and room planner

Visit www.homebase.co.uk/consultation to book your free virtual or in-store appointment

View our Realm range online

WHITE MATT

NAVY MATT

LIGHT GREY MATT

< >

Make the most of every inch of space with our bridging units. Perfect for over the bed, they can also be used above dressing tables, on walls or even over doorways, to help create the ultimate clutter-free bedroom.

on storage • Adjustable feet for levelling

> Bridging Units W450 x D450 x H450mm W900 x D450 x H450mm

Corner Wardrobe

W1053 x D1029 x H2196mm

• Soft-close hinges as standard Perfect for additional storage