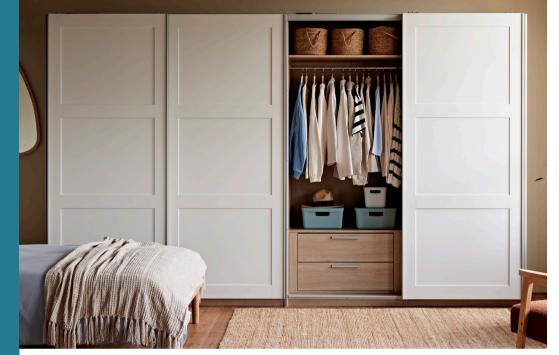

## Slide into style

The Realm range comes with the option of smooth sliding doors, perfect for when space is at a premium. Available in either White Matt or Light Grey Matt.

#### REALM SLIDING DOORS IN WHITE MATT

ESCAPE Page 9

SHAKER Page 14

Easilv create a clutter-free room with drawers, adjustable shelves, new handv pull-down rail and tie and belt storage.

FOUR SELECT YOUR FINISHING TOUCHES