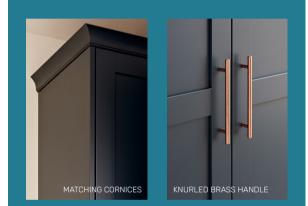

Make the bedroom truly your own with a range of premium handles, matching cornices, plinths and end panels.

Page 12

### CABINET COLOURS

Pick the perfect cabinet colour for your wardrobe

Take the Fitted look to the next level with our premium add-ons.

- Colour-matched cornices and plinths
- Colour-matched end panels
- Cut-out end panel for flush-to-wall fitting
- Wide range of both classic and contemporary handles