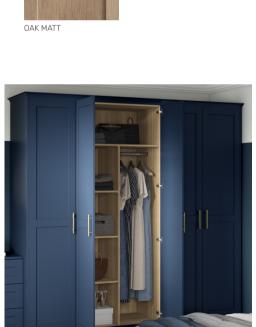

#### REALM SLIDING DOORS IN WHITE MATT

ESCAPE Page 9

SHAKER Page 14

Easilv create a clutter-free room with drawers, adjustable shelves, new handv pull-down rail and tie and belt storage.

FOUR SELECT YOUR FINISHING TOUCHES

## Slide into style

The Realm range comes with the option of smooth sliding doors, perfect for when space is at a premium. Available in either White Matt or Light Grey Matt.