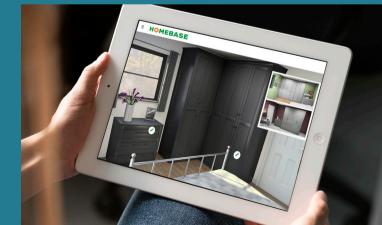

## HOW TO ORDER

Whether at home or in store, ordering your House Beautiful bedroom is easy; simply follow our step-by-step guide.

Our clever online design tool will allow you to perfectly plan your ideal fitted furniture configuration. You can also keep tabs on your running total as you build vour dream bedroom.

Scan here for our buying guide and room planner

Visit www.homebase.co.uk/consultation to book your free virtual or in-store appointment

View our Realm range online

WHITE MATT

NAVY MATT

LIGHT GREY MATT

< >

Make the most of every inch of space with our bridging units. Perfect for over the bed, they can also be used above dressing tables, on walls or even over doorways, to help create the ultimate clutter-free bedroom.