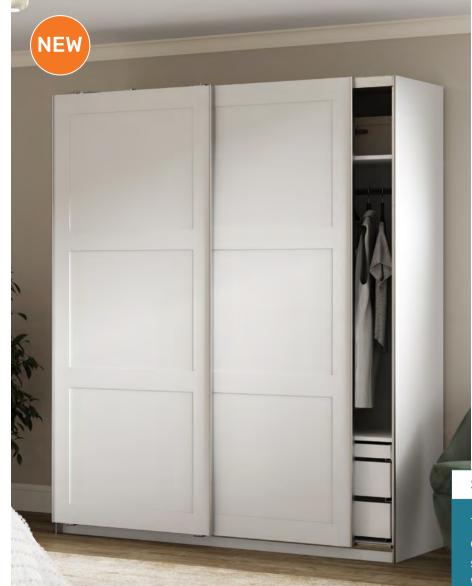

### Slide into style

The Realm range now comes with the option of smooth sliding doors, perfect for when space is at a premium. Available in either White Matt or Light Grey Matt.