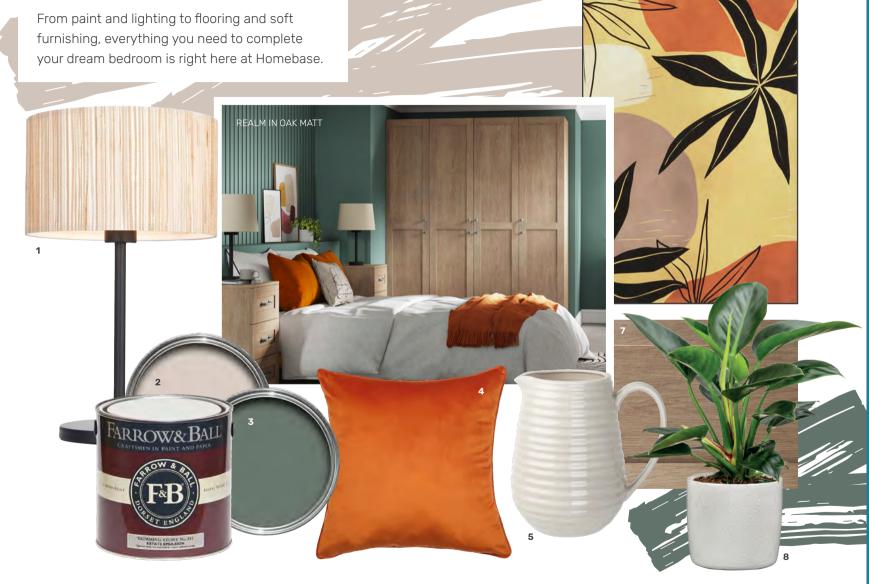

### **COMPLETE THE LOOK**

- 1. Caen table lamp 2. Farrow&Ball Estate Matt Emulsion, Skimming Stone 3. Farrow&Ball Estate Matt Emulsion, Green Smoke
- 4. Large Plain Velvet Cushion, Tangerine 5. Crackle effect ribbed jug 6. Astratto Wall Art 7. Realm in Oak Matt 8. Perla White Plant Pot, 24cm