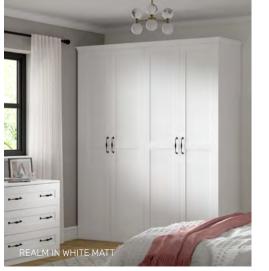

# **REALM**

Realm is a contemporary take on traditional shaker style. Classic panelled doors and drawers are paired with storage-savvy carcases in a choice of colours, to create a modern, elegant space.

CO-ORDINATING CHESTS OF DRAWERS & BRIDGING UNITS

SOFT-CLOSE RUNNERS & HINGES

10-YEAR GUARANTEE

ATT

LIGHT GREY MATT

WHITE MATT

OAK MATT

Speak to our experts and watch your dream bedroom come to life