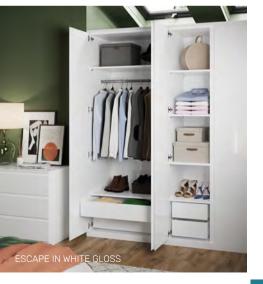

# **ESCAPE**

If you're after smooth, uninterrupted surfaces that are easy on the eye, then the handleless doors of our Escape range will take your bedroom to an incredibly stylish and minimalist new place.

## INTERNAL STORAGE SOLUTIONS

You've selected your wardrobe style and colour. Now it's time to transform the interior to match your storage needs.

### Adjustable shelf

Easily configure your wardrobe storage with these handy adjustable shelves. Perfect for storage baskets or folded items.

### 2 Pigeon holes

Get organised with six storage holes. This friction-fit unit can be placed on a shelf or the internal chest for a stylish storage solution.

#### Internal drawers

Select from our double width drawer chests or our flexible internal drawers. There's also a shallow double-width drawer, perfect for special items, such as jewellery

### 4 Hanging rail

Tailor your space with additional double or single length hanging rails to neatly organise all your clothes.

Visit www.homebase.co.uk/consultation to book your free virtual or in-store appointment Speak to our experts and watch your dream bedroom come to life