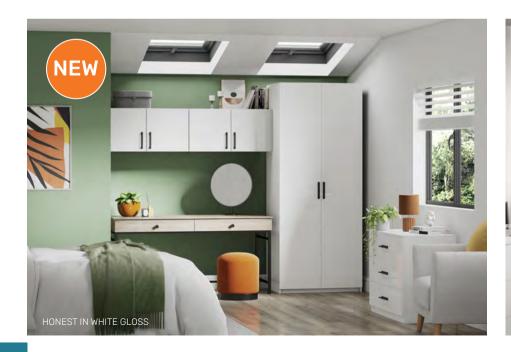

# HONEST

Honest is effortlessly stylish, with sleek, **CO-ORDINATING** CHESTS OF minimalist slab doors that are ideal for any contemporary space. Choose from two gloss shades or add mirrored doors for maximum versatility.

DRAWERS & BRIDGING UNITS

SOFT-CLOSE RUNNERS AND HINGES

10-YEAR GUARANTEE

WHITE GLOSS

GREY GLOSS