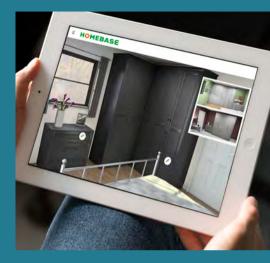

### **HOW TO ORDER**

Whether at home or in store, ordering your House Beautiful bedroom is easy; simply follow our step-by-step guide.

Our clever online design tool will allow you to perfectly plan out your ideal fitted furniture configuration and to keep tabs on your running total as you build your dream bedroom.

Scan here for our buying guide and room planner

### **FEELING CREATIVE?**

You can be your own interior designer and plan your dream bedroom with our easy-to-use online design tool.

Then book an appointment in-store with one of our design experts to turn your dream into a reality.

Design your dream bedroom