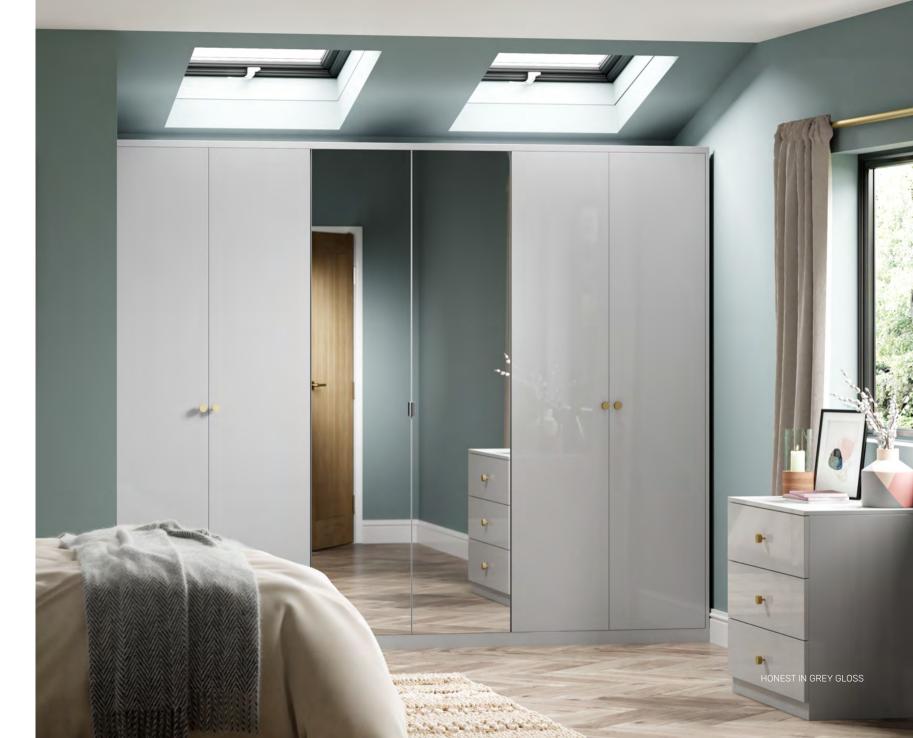

# HONEST

Honest is effortlessly stylish, with sleek, **CO-ORDINATING** CHESTS OF minimalist slab doors that are ideal for any contemporary space. Choose from two gloss shades or add mirrored doors for maximum versatility.

DRAWERS & BRIDGING UNITS

SOFT-CLOSE RUNNERS AND HINGES

10-YEAR GUARANTEE

WHITE GLOSS

GREY GLOSS