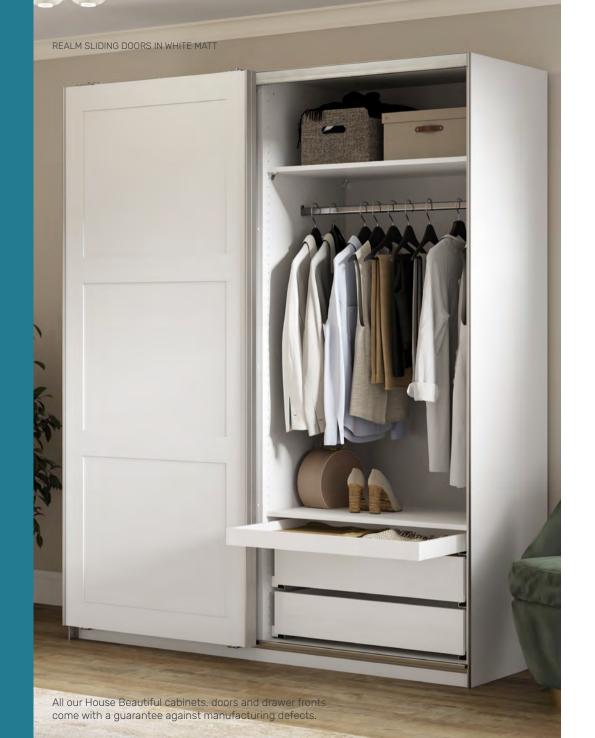

# **REALM**

Realm is a contemporary take on traditional shaker style. Classic panelled doors and drawers are paired with storage-savvy carcases in a choice of colours, to create a modern, elegant space.

Visit www.homebase.co.uk/consultation to book your free virtual or in-store appointment

REALM SLIDING DOORS IN WHITE MATT

### Slide into style

The Realm range now comes with the option of smooth sliding doors, perfect for when space is at a premium. Available in either White Matt or Light Grey Matt.