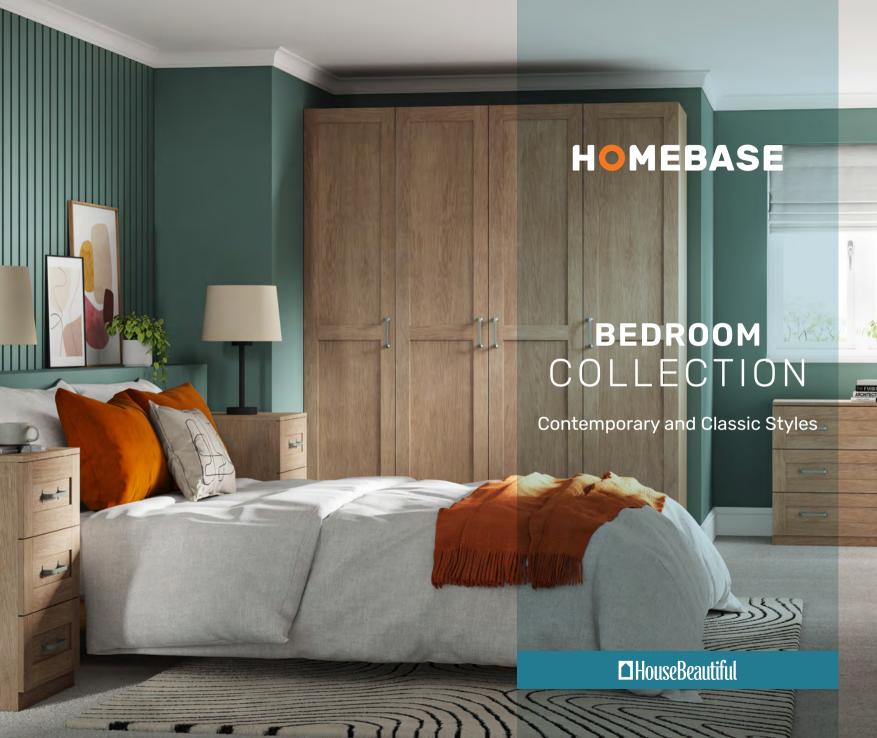

House Beautiful, champions of modern living and trend-led style, have created three ranges of Fitted Bedroom Furniture designed to transform your sleeping space from functional to fabulous.

In both contemporary and classic designs, these Italian-made units are modular so can be tailored to fit your room perfectly, and fully customisable with a wealth of space-saving internal accessories to meet all your storage needs; complementary chests of drawers and versatile bridging units are also available. Finishing touches, including cornices, plinths, end panels and a wide selection of handles, help make your bedroom-styling dreams a reality.

### YOUR DREAM BEDROOM

With a range of storage options, colours and finishes, you can create a clutter-free oasis that makes the most of every inch of space.

### **COMPLETE THE LOOK**

- 1. Caen table lamp 2. Farrow&Ball Estate Matt Emulsion, Skimming Stone 3. Farrow&Ball Estate Matt Emulsion, Green Smoke
- 4. Large Plain Velvet Cushion, Tangerine 5. Crackle effect ribbed jug 6. Astratto Wall Art 7. Realm in Oak Matt 8. Perla White Plant Pot, 24cm