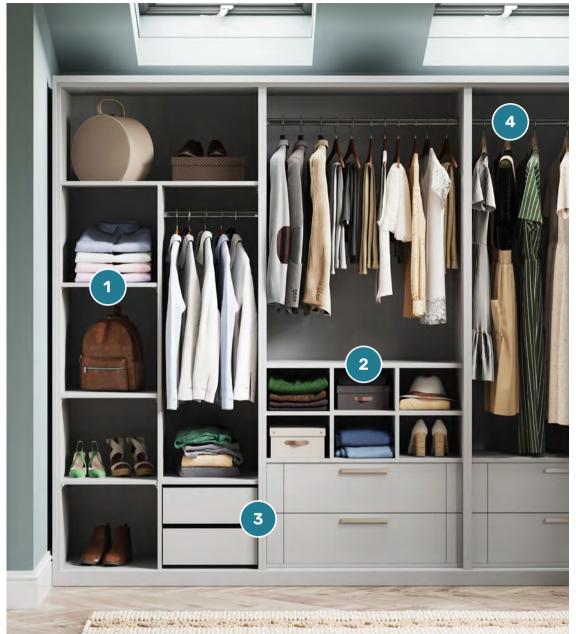

## INTERNAL STORAGE SOLUTIONS

You've selected your wardrobe style and colour. Now it's time to transform the interior to match your storage needs.

### Adjustable shelf

Easily configure your wardrobe storage with these handy adjustable shelves. Perfect for storage baskets or folded items.

### 2 Pigeon holes

Get organised with six storage holes. This friction-fit unit can be placed on a shelf or the internal chest for a stylish storage solution.

#### Internal drawers

Select from our double width drawer chests or our flexible internal drawers. There's also a shallow double-width drawer, perfect for special items, such as jewellery

### 4 Hanging rail

Tailor your space with additional double or single length hanging rails to neatly organise all your clothes.

Visit www.homebase.co.uk/consultation to book your free virtual or in-store appointment Speak to our experts and watch your dream bedroom come to life