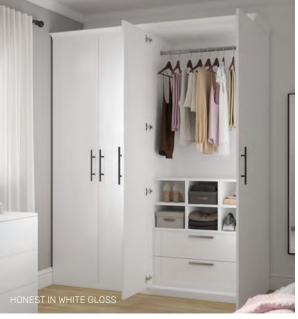

# HONEST

Honest is effortlessly stylish, with sleek, **CO-ORDINATING** CHESTS OF minimalist slab doors that are ideal for any contemporary space. Choose from two gloss shades or add mirrored doors for maximum versatility.

## INTERNAL STORAGE SOLUTIONS

You've selected your wardrobe style and colour. Now it's time to transform the interior to match your storage needs.

### Adjustable shelf

Easily configure your wardrobe storage with these handy adjustable shelves. Perfect for storage baskets or folded items.

### 2 Pigeon holes

Get organised with six storage holes. This friction-fit unit can be placed on a shelf or the internal chest for a stylish storage solution.

#### Internal drawers

Select from our double width drawer chests or our flexible internal drawers. There's also a shallow double-width drawer, perfect for special items, such as jewellery

### 4 Hanging rail

Tailor your space with additional double or single length hanging rails to neatly organise all your clothes.

Visit www.homebase.co.uk/consultation to book your free virtual or in-store appointment Speak to our experts and watch your dream bedroom come to life