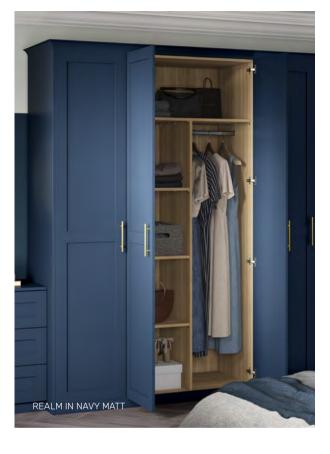

# **REALM**

Realm is a contemporary take on traditional shaker style. Classic panelled doors and drawers are paired with storage-savvy carcases in a choice of colours, to create a modern, elegant space.

## INTERNAL STORAGE SOLUTIONS

You've selected your wardrobe style and colour. Now it's time to transform the interior to match your storage needs.