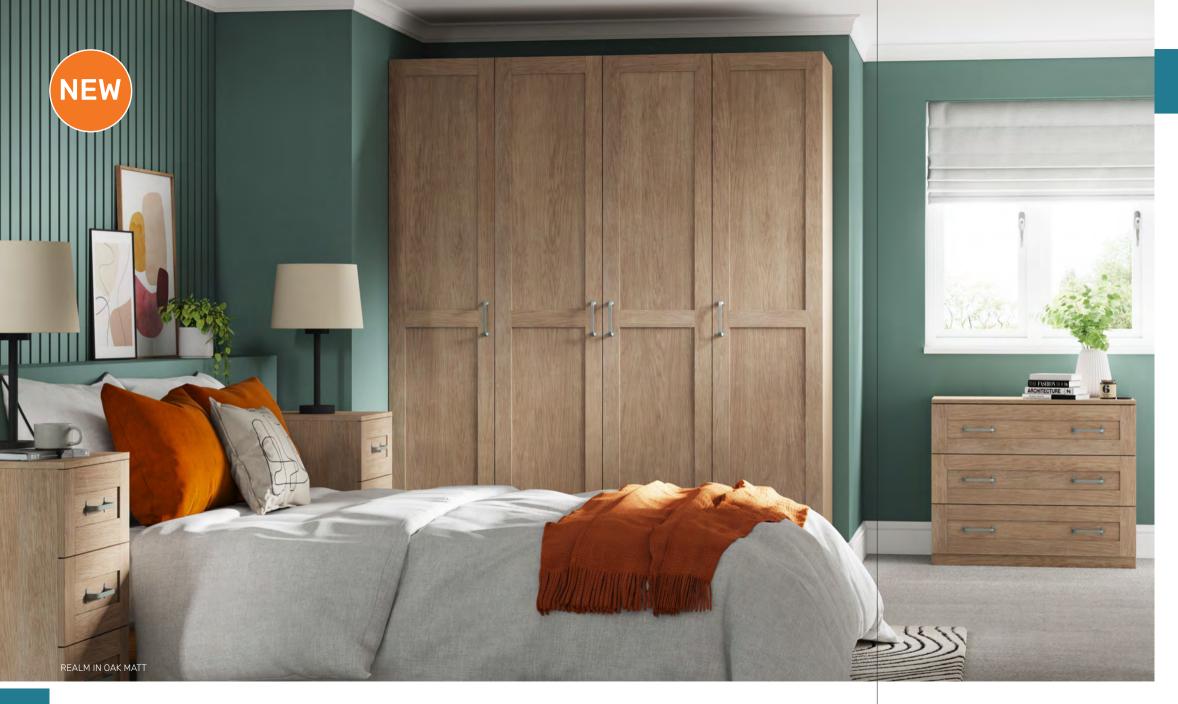

# **REALM**

Realm is a contemporary take on traditional shaker style. Classic panelled doors and drawers are paired with storage-savvy carcases in a choice of colours, to create a modern, elegant space.

### **COMPLETE THE LOOK**

- 1. Caen table lamp 2. Farrow&Ball Estate Matt Emulsion, Skimming Stone 3. Farrow&Ball Estate Matt Emulsion, Green Smoke
- 4. Large Plain Velvet Cushion, Tangerine 5. Crackle effect ribbed jug 6. Astratto Wall Art 7. Realm in Oak Matt 8. Perla White Plant Pot, 24cm