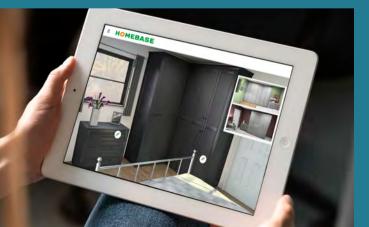

### **HOW TO ORDER**

Whether at home or in store, ordering your House Beautiful bedroom is easy; simply follow our step-by-step guide.

Our clever online design tool will allow you to perfectly plan out your ideal fitted furniture configuration and to keep tabs on your running total as you build your dream bedroom.

Scan here for our buying guide and room planner