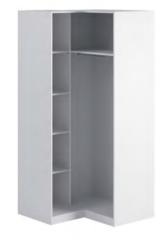

### EXPLAINED

Our wardrobes come in a range of shapes, sizes and colours to suit your needs. Don't forget you can join wardrobes together to create a seamless run of perfect storage.

Single Wardrobe W450 x D580 x H2196mm

- Up to 18mm thick cabinet
- Adjustable shelf and hanging rail included

Double Wardrobe W900 x D580 x H2196mm

- · Soft-close hinges and
- Adjustable feet for levelling

Corner Wardrobe W1053 x D1029 x H2196mm

 Multi-drilled side panels for maximum flexibility on storage

W450 x D450 x H450mm W900 x D450 x H450mm

- · Soft-close hinges as standard
- · Perfect for additional storage