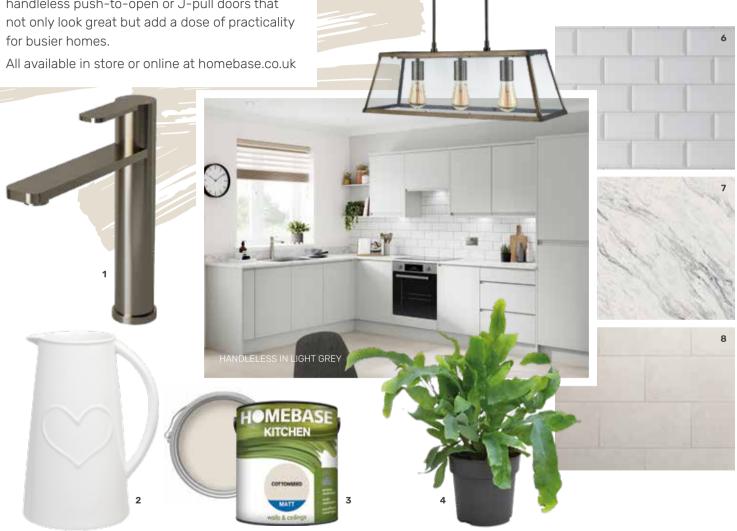

### **COMPLETE THE LOOK**

For a contemporary, streamlined look, opt for handleless push-to-open or J-pull doors that

- 1. Isla Top Lever Tap Brushed Steel 2. Ceramic Jug With Embossed Heart White 3. Homebase Kitchen Matt Paint Cottonseed 4. Fern Mix 13cm
- 5. Bellevue 3 light industrial pendant brass 6. Metro Matt White Bevelled Ceramic Wall Tile 100 x 200mm 7. Marble Swirl Laminate Worktop
- 8. Palio Beige Ceramic Wall & Floor Tile 300 x 600mm