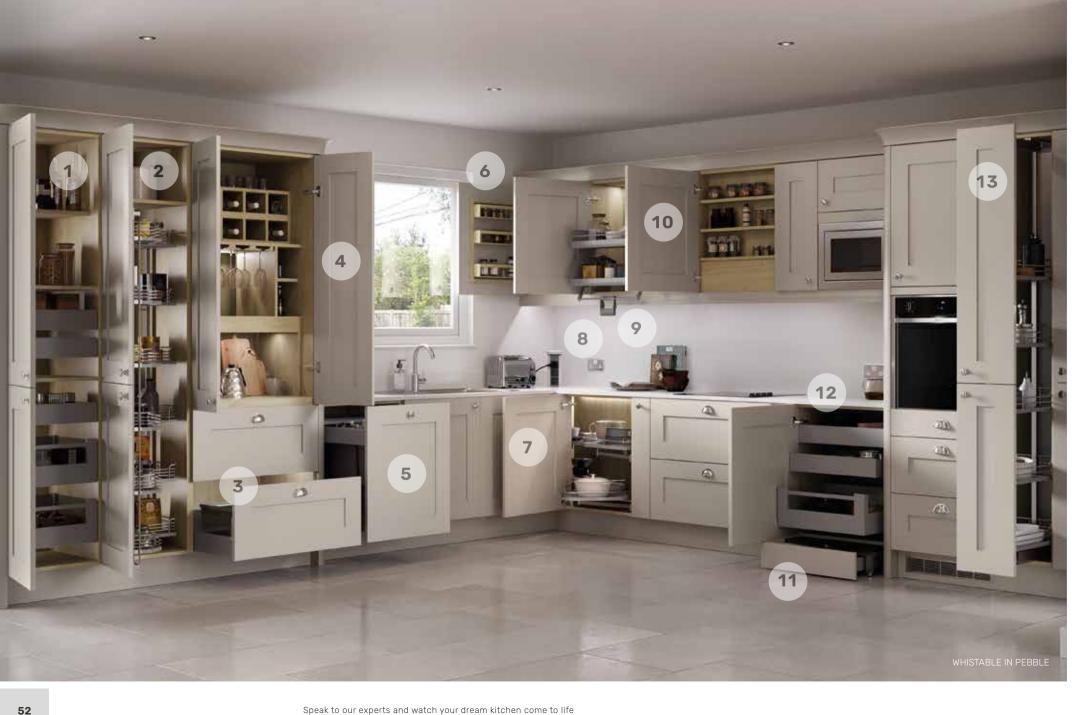

### **CLEVER STORAGE** SOLUTIONS

Make the most of every inch of space by including some of our clever storage solutions into your kitchen design. There are endless options to make sure your kitchen is as practical as it is beautiful... the perfect combination.

5. Door mounted pull-out bin

- organise your waste and

recycling with our practical

6. Door spice rack - keep all of

your spices and seasonings

reach of the cooking area.

7. Le mans – the perfect way to

the full contents.

utilise every inch of space and

can easily be pulled out to see

neatly organised and within easy

internal bins.

- 1. Tall unit with five internal **drawers** - the ultimate storage hero for keeping all your cooking condiments and ingredients.
- 2. Tandem larder pull out perfect pull-out storage to house those everyday kitchen essentials.
- **3. Drawer bin** keep your recycling and waste hidden neatly in a drawer to keep your kitchen clutter free.
- 4. Butler's pantry drinks cabinet - create a stylish home bar concealed within a butler's

for home entertaining.

- 8. Pop-up socket a hidden kitchen hero that pops out of the worktop. pantry; a kitchen showstopper
  - 9. Drop down wall tray accessible storage to keep everyday ingredients within reach.

- **10. Extractor spice rack** the perfect way to make use of dead space and store spices and seasonings.
- **11. Space step** create extra storage space and let children lend a helping hand with the cooking.
- 12. Base unit with three internal **drawers** – house pots, pans and plates in these stylish drawers near your cooking area.
- 13. Larder pull out bring the entire contents of your cupboard out in one effortless motion.