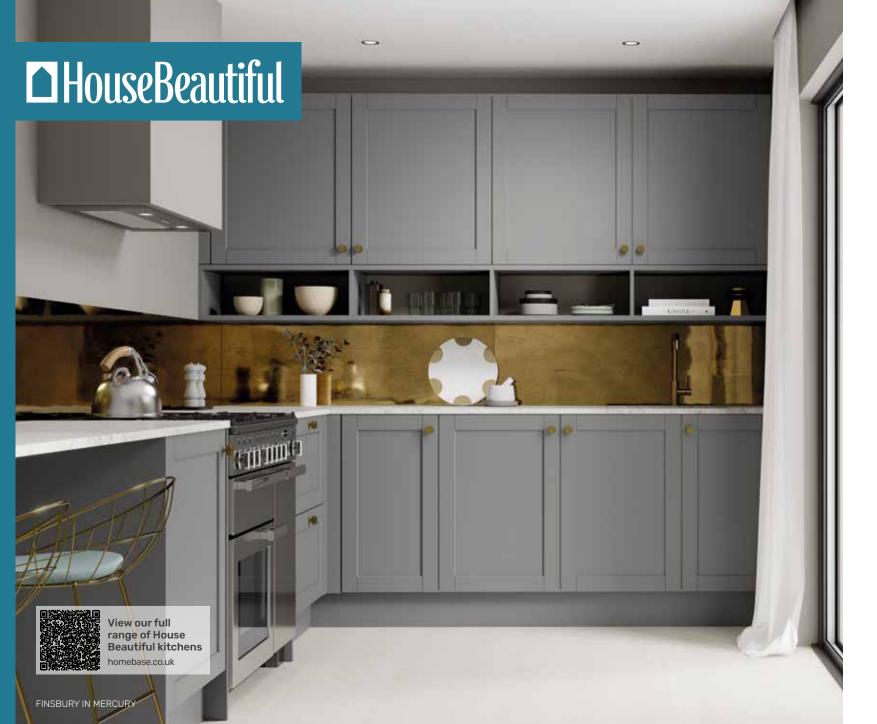

### **FINSBURY**

#### TRADITION REIMAGINED

The House Beautiful Finsbury takes its inspiration from the classic shaker silhouette, refined for modern homes with thinner rails for a cleaner. contemporary profile.

This brand new kitchen is available in 9 colours, from bold Damson red and punchy Olive to versatile Mushroom greige and Dove white. Can't decide on one colour? You don't have to! Mix and match your doors for a kitchen that's totally you.