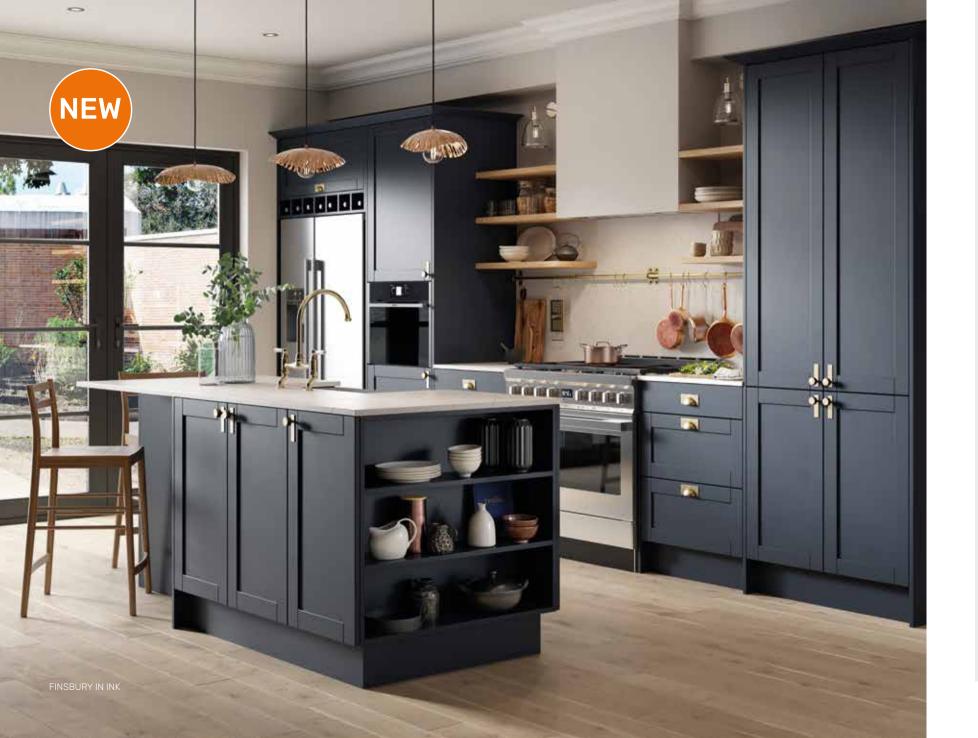

### **FINSBURY**

#### TRADITION REIMAGINED

The House Beautiful Finsbury takes its inspiration from the classic shaker silhouette, refined for modern homes with thinner rails for a cleaner. contemporary profile.

This brand new kitchen is available in 9 colours, from bold Damson red and punchy Olive to versatile Mushroom greige and Dove white. Can't decide on one colour? You don't have to! Mix and match your doors for a kitchen that's totally you.

#### DOORS

MUSHROOM SATIN

SAGE SATIN

MERCURY SATIN

SHADOW SATIN

<sup>\*</sup> See page 99 for full guarantee details.

FINSBURY IN SAGE

35