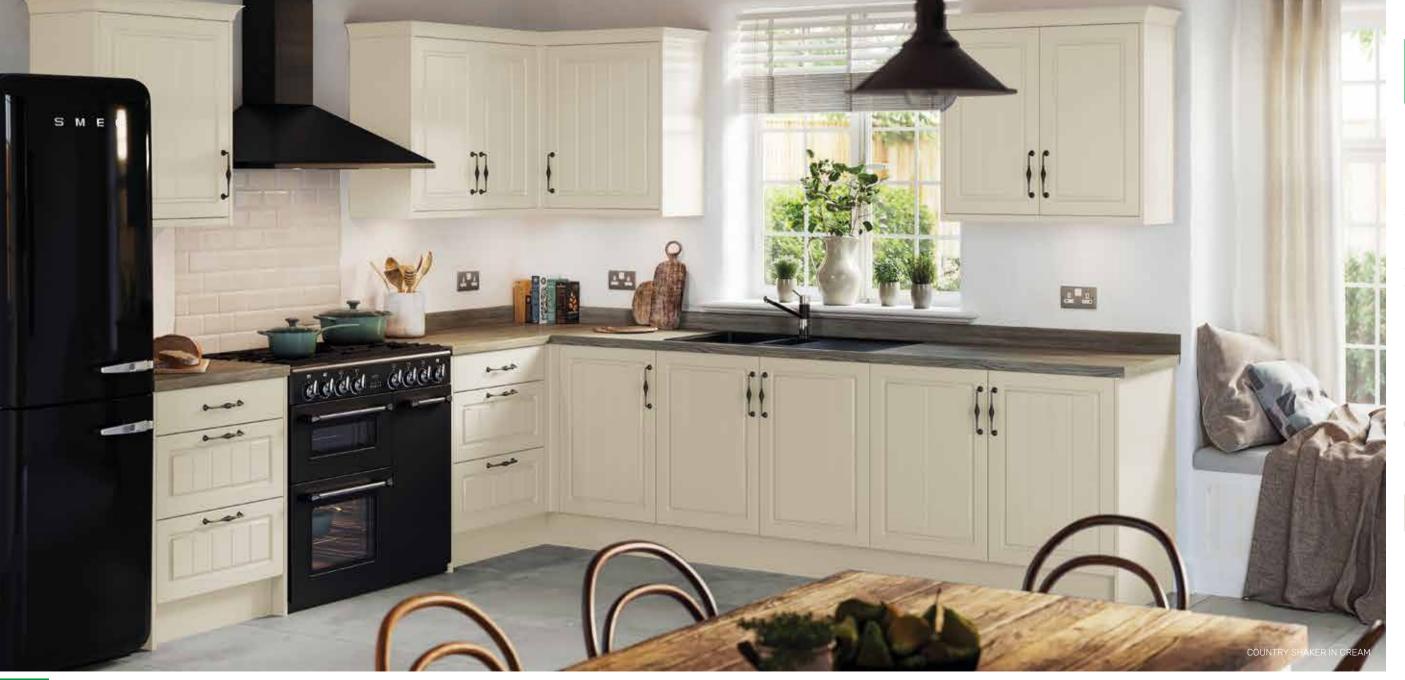

### **COUNTRY SHAKER**

FARMHOUSE CHARM

The farmhouse kitchen of your dreams is here, with the elegant stylings of our Country Shaker. This charming design uplifts a classic tongue-and-groove shaker with the perfect cream matt finish, bringing a warm country feel to your own home.

With a 15-year guarantee on all our kitchens, you'll find complete peace of mind at Homebase.

FSC CERTIFIED SUSTAINABLE MATERIALS

ELIVERED At packed

15 YEAR GUARANTEE\*