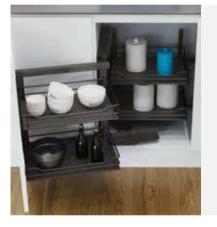

### **CUPBOARD** SLIDE OUT STYLE

Transform your tall cupboards into a treasure trove of storage with our pull out larders, made to maximise your space.

## PULL OUT LARDER

Transform your tall cupboards with our pull out larders, made to maximise your space.

## **PULL AND**SWING LARDER

You can have easy access to a treasure trove of storage with this pull and swing larder.