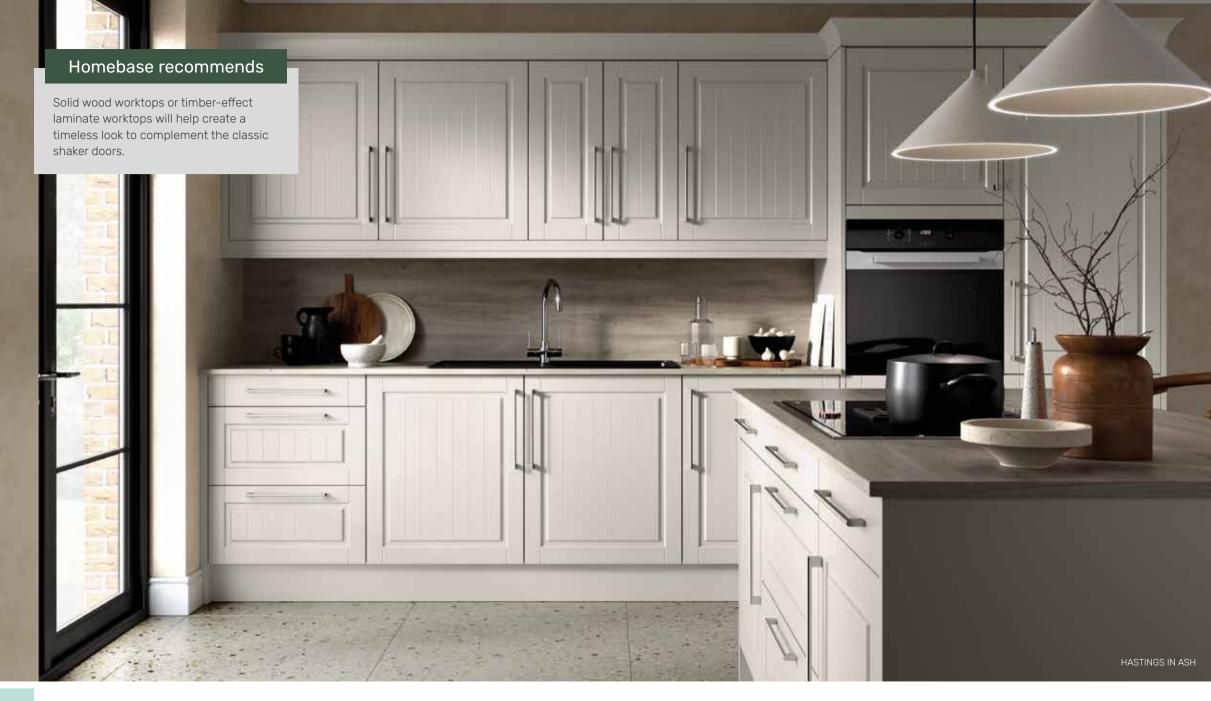

#### **HASTINGS**

CHIC AND CALMING

The essence of country chic, Hastings is your secret to creating a homely and relaxed space. Crafted in traditional tongue-and-groove style, these classic units can be paired with a wide range of handles and worktops to create a

beautiful rural-inspired heart of the home. Available in two neutral shades, Country Living Hastings can be styled with any bold or on-trend colour making it easy to reflect your personal style.

SUSTAINABLE MATERIALS

#### Homebase recommends

Handy drainer grooves may be cut into our Oak, Minerva and Compact Laminate worktops for a sleek integrated look.
See page 84 for more details.

View our full range of sinks homebase.co.uk