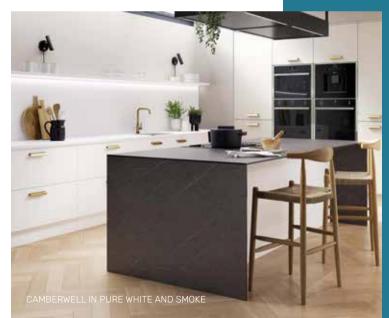

### **CAMBERWELL**

#### CLEAN AND CONTEMPORARY

Give your space a new look with our clean and contemporary House Beautiful Camberwell. This supremely versatile kitchen offers a wealth of storage solutions including footprint-saving tall cupboards, multifunctional units, kitchen islands and multimedia units, making it

the perfect choice for cooking, eating, entertaining and working.

Cambwerwell is available in six gloss or matt finishes, including a beautiful wild oak to introduce a new texture to your kitchen.

MATERIALS