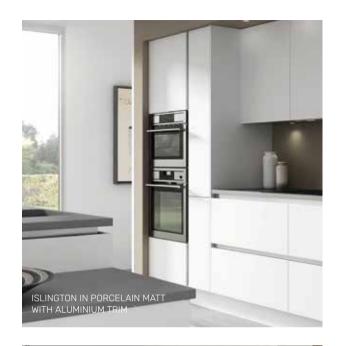

#### **ISLINGTON**

#### MODERN MINIMALISM

The House Beautiful Islington takes contemporary chic to the max. The sleek handleless doors create an on-trend minimalist look with push-to-open action and a choice of four stunning trims to add that touch of bespoke luxury. As well as a choice of nine matt or gloss door finishes,

there are also five interior cabinet colours to choose from. Savvy storage solutions come as standard, including corner larder units, deep pan drawers and segmented waste bins for rubbish and recycling to make use of every inch of available space.