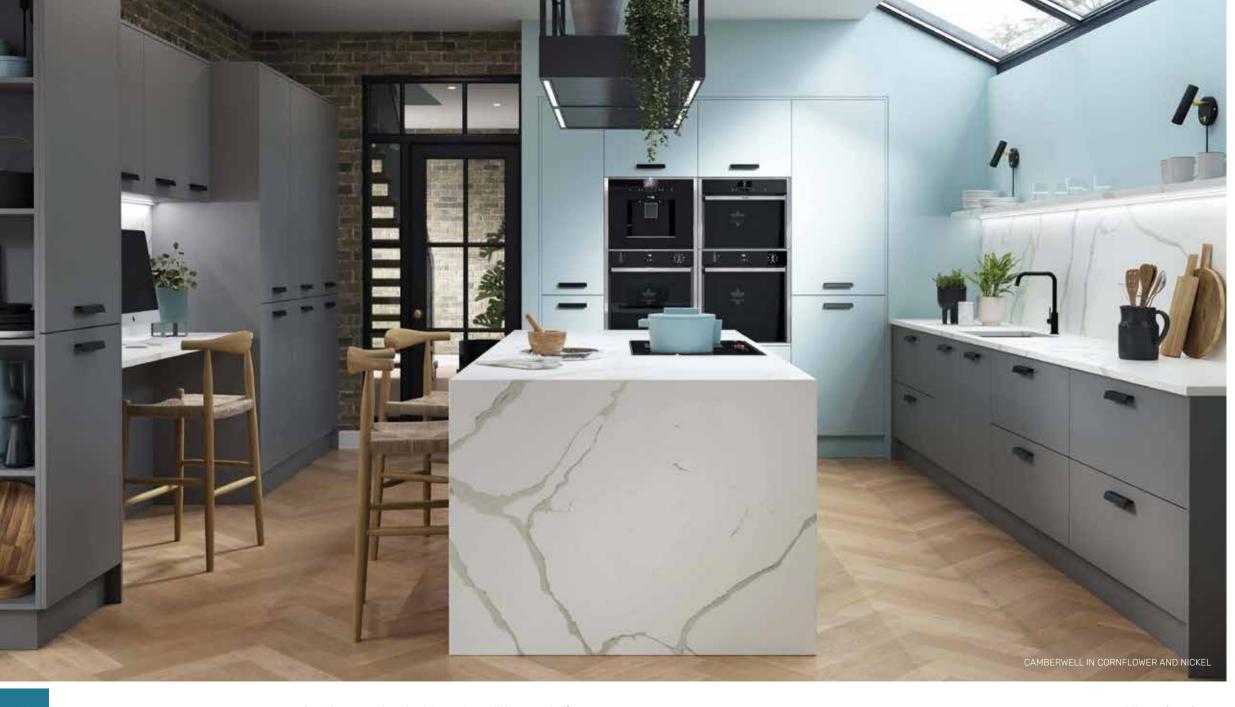

### **CAMBERWELL**

#### CLEAN AND CONTEMPORARY

Give your space a new look with our clean and contemporary House Beautiful Camberwell. This supremely versatile kitchen offers a wealth of storage solutions including footprint-saving tall cupboards, multifunctional units, kitchen islands and multimedia units, making it

the perfect choice for cooking, eating, entertaining and working.

Cambwerwell is available in six gloss or matt finishes, including a beautiful wild oak to introduce a new texture to your kitchen.

MATERIALS

DOORS

PURE WHITE MATT

WILD OAK

SMOKE MATT

CORNFLOWER MATT

CAMBERWELL IN SNOW AND WILD OAK

CAMBERWELL IN SMOKE