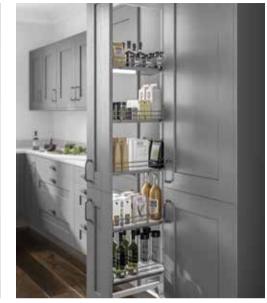

### **CLEVER STORAGE** SOLUTIONS

Make the most of every inch of space by including some of our clever storage solutions into your kitchen design. There are endless options to make sure your kitchen is as practical as it is beautiful... the perfect combination.

5. Door mounted pull-out bin

- organise your waste and

recycling with our practical

6. Door spice rack - keep all of

your spices and seasonings

reach of the cooking area.

7. Le mans – the perfect way to

the full contents.

utilise every inch of space and

can easily be pulled out to see

neatly organised and within easy

internal bins.

- 1. Tall unit with five internal **drawers** - the ultimate storage hero for keeping all your cooking condiments and ingredients.
- 2. Tandem larder pull out perfect pull-out storage to house those everyday kitchen essentials.
- **3. Drawer bin** keep your recycling and waste hidden neatly in a drawer to keep your kitchen clutter free.
- 4. Butler's pantry drinks cabinet - create a stylish home bar concealed within a butler's

for home entertaining.

- 8. Pop-up socket a hidden kitchen hero that pops out of the worktop. pantry; a kitchen showstopper
  - 9. Drop down wall tray accessible storage to keep everyday ingredients within reach.

- **10. Extractor spice rack** the perfect way to make use of dead space and store spices and seasonings.
- **11. Space step** create extra storage space and let children lend a helping hand with the cooking.
- 12. Base unit with three internal **drawers** – house pots, pans and plates in these stylish drawers near your cooking area.
- 13. Larder pull out bring the entire contents of your cupboard out in one effortless motion.