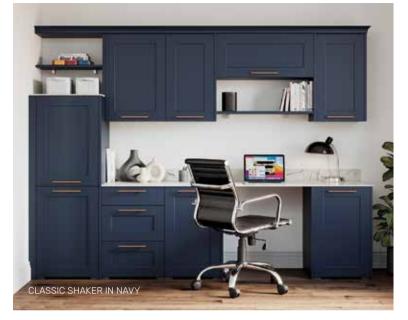

### **CLASSIC SHAKER**

A MODERN CLASSIC

You can't beat a classic - but you can spice it up with a modern twist, which is exactly what our designers have done with the stunning Classic Shaker.

Delicately finished in five beautiful matt colours, you can keep it neutral with a soft cream or be bold with dark green. Or why not both? Mix and match colours to suit your taste.

#### DOORS

DARK GREEN MATT

NAVY MATT

CLASSIC SHAKER IN SOFT CREAM

CLASSIC SHAKER IN GREY