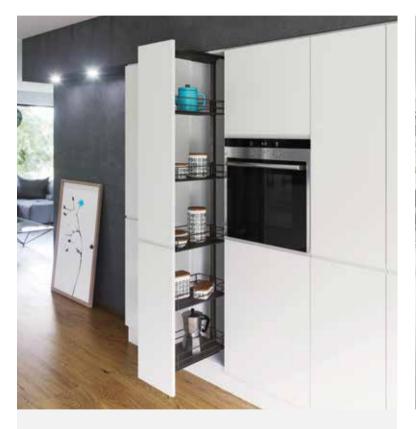

### **CLEVER STORAGE** SOLUTIONS

Make the most of every inch of space by including some of our clever storage solutions into your kitchen design. There are endless options to make sure your kitchen is as practical as it is beautiful... the perfect combination.

- **10. Extractor spice rack** the perfect way to make use of dead space and store spices and seasonings.
- **11. Space step** create extra storage space and let children lend a helping hand with the cooking.
- 12. Base unit with three internal **drawers** – house pots, pans and plates in these stylish drawers near your cooking area.
- 13. Larder pull out bring the entire contents of your cupboard out in one effortless motion.