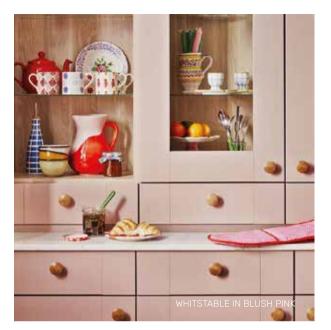

#### MODERN MINIMALISM

The House Beautiful Islington takes contemporary chic to the max. The sleek handleless doors create an on-trend minimalist look with push-to-open action and a choice of four stunning trims to add that touch of bespoke luxury. As well as a choice of nine matt or gloss door finishes,

there are also five interior cabinet colours to choose from. Savvy storage solutions come as standard, including corner larder units, deep pan drawers and segmented waste bins for rubbish and recycling to make use of every inch of available space.