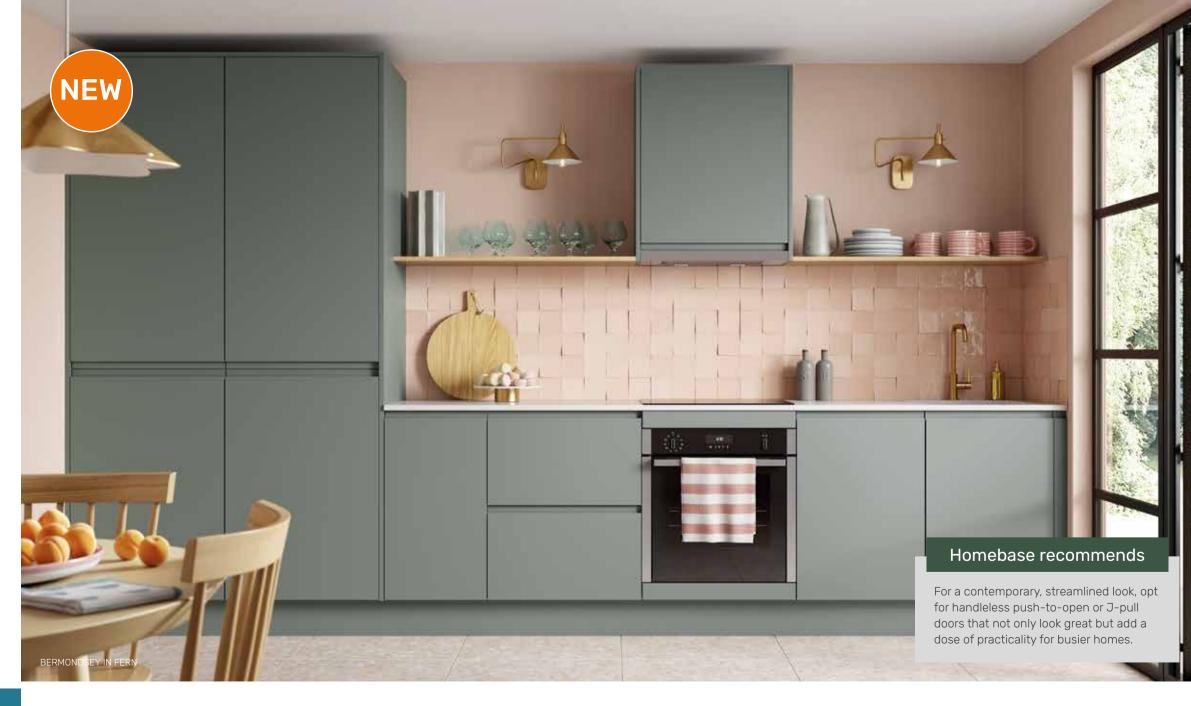

### **BERMONDSEY**

SIMPLICITY AND STYLE

With its clean lines and integrated handles, the House Beautiful Bermondsey perfectly combines simplicity and style for understated elegance.

Choose from four gloss and four new matt finishes ranging from deep Midnight blue to palest Parchment white.

MIST MATT FERN MATT

\* See page 99 for full guarantee details.

Visit www.homebase.co.uk/consultation to book your free virtual or in-store appointment