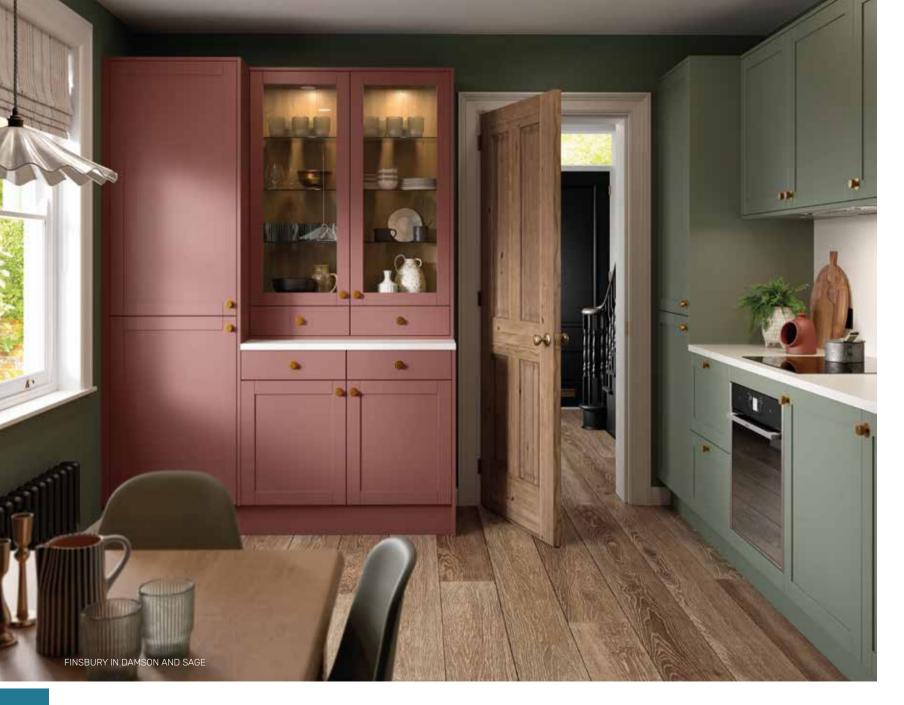

### **FINSBURY**

#### TRADITION REIMAGINED

The House Beautiful Finsbury takes its inspiration from the classic shaker silhouette, refined for modern homes with thinner rails for a cleaner. contemporary profile.

This brand new kitchen is available in 9 colours, from bold Damson red and punchy Olive to versatile Mushroom greige and Dove white. Can't decide on one colour? You don't have to! Mix and match your doors for a kitchen that's totally you.

#### DOORS

MUSHROOM SATIN

SAGE SATIN

MERCURY SATIN

SHADOW SATIN

<sup>\*</sup> See page 99 for full guarantee details.

FINSBURY IN SAGE

35

FINSBURY IN DOVE

Speak to our experts and watch your dream kitchen come to life

Visit www.homebase.co.uk/consultation to book your free virtual or in-store appointment

FINSBURY IN MUSHROOM FINSBURY IN DAMSON