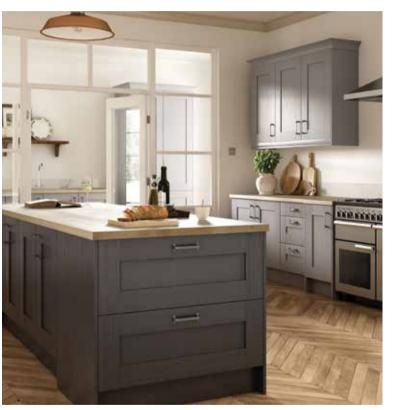

## **COUNTRY LIVING**

#### **HASTINGS**

CHIC AND CALMING

The essence of country chic, Hastings is your secret to creating a homely and relaxed space. Crafted in traditional tongue-and-groove style, these classic units can be paired with a wide range of handles and worktops to create a

beautiful rural-inspired heart of the home. Available in two neutral shades, Country Living Hastings can be styled with any bold or on-trend colour making it easy to reflect your personal style.

SUSTAINABLE MATERIALS

IN YORKSHIRE PRE-ASSEMBLED

\* See page 99 for full guarantee details.

20