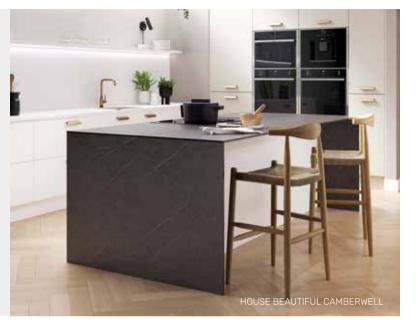

### **CAMBERWELL**

#### CLEAN AND CONTEMPORARY

Give your space a new look with our clean and contemporary House Beautiful Camberwell. This supremely versatile kitchen offers a wealth of storage solutions including footprint-saving tall cupboards, multifunctional units, kitchen islands and multimedia units, making it

the perfect choice for cooking, eating, entertaining and working.

Cambwerwell is available in six gloss or matt finishes, including a beautiful wild oak to introduce a new texture to your kitchen.

MATERIALS