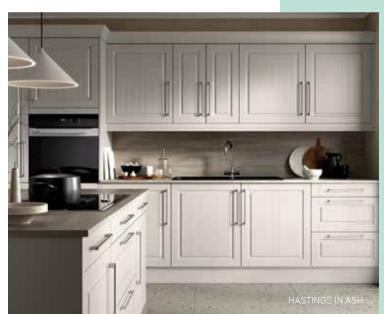

#### **HASTINGS**

CHIC AND CALMING

The essence of country chic, Hastings is your secret to creating a homely and relaxed space. Crafted in traditional tongue-and-groove style, these classic units can be paired with a wide range of handles and worktops to create a

beautiful rural-inspired heart of the home. Available in two neutral shades, Country Living Hastings can be styled with any bold or on-trend colour making it easy to reflect your personal style.

SUSTAINABLE MATERIALS