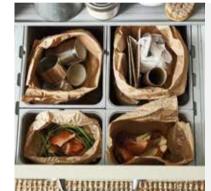

### **CLEVER STORAGE** SOLUTIONS

Make the most of every inch of space by including some of our clever storage solutions into your kitchen design. There are endless options to make sure your kitchen is as practical as it is beautiful... the perfect combination.

5. Door mounted pull-out bin

- organise your waste and

recycling with our practical

6. Door spice rack - keep all of

your spices and seasonings

reach of the cooking area.

7. Le mans – the perfect way to

the full contents.

utilise every inch of space and

can easily be pulled out to see

neatly organised and within easy

internal bins.

- 1. Tall unit with five internal **drawers** - the ultimate storage hero for keeping all your cooking condiments and ingredients.
- 2. Tandem larder pull out perfect pull-out storage to house those everyday kitchen essentials.
- **3. Drawer bin** keep your recycling and waste hidden neatly in a drawer to keep your kitchen clutter free.
- 4. Butler's pantry drinks cabinet - create a stylish home bar concealed within a butler's

for home entertaining.

- 8. Pop-up socket a hidden kitchen hero that pops out of the worktop. pantry; a kitchen showstopper
  - 9. Drop down wall tray accessible storage to keep everyday ingredients within reach.

- **10. Extractor spice rack** the perfect way to make use of dead space and store spices and seasonings.
- **11. Space step** create extra storage space and let children lend a helping hand with the cooking.
- 12. Base unit with three internal **drawers** – house pots, pans and plates in these stylish drawers near your cooking area.
- 13. Larder pull out bring the entire contents of your cupboard out in one effortless motion.