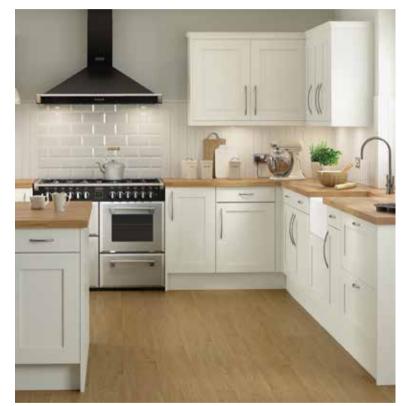

### **CLASSIC SHAKER**

A MODERN CLASSIC

You can't beat a classic - but you can spice it up with a modern twist, which is exactly what our designers have done with the stunning Classic Shaker.

Delicately finished in five beautiful matt colours, you can keep it neutral with a soft cream or be bold with dark green. Or why not both? Mix and match colours to suit your taste.

#### DOORS

DARK GREEN MATT

NAVY MATT

CLASSIC SHAKER IN SOFT CREAM

CLASSIC SHAKER IN GREY