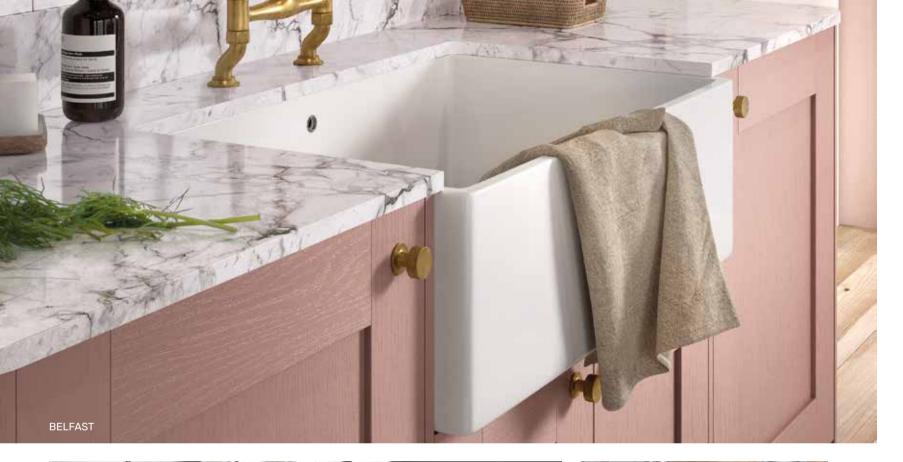

**CARISA TWIN LEVER** Chrome

**INSTANT HOT** SINGLE LEVER

**TWIN LEVER** 

**PULL AND SPRAY** 

INSET

**BELFAST** 

UNDERMOUNT

Choose the sink style that works in your design, whether that is an undermount for a subtle sleek look that helps to make the worktops the star of the show, an inset sink for washing up practicality, or a Belfast to help create that Farmhouse look.

## **THINK SINKS**

Your kitchen sink is one of the most hard-working items in your home. Stylish and extremely durable, our sinks are built to handle whatever life throws at them.