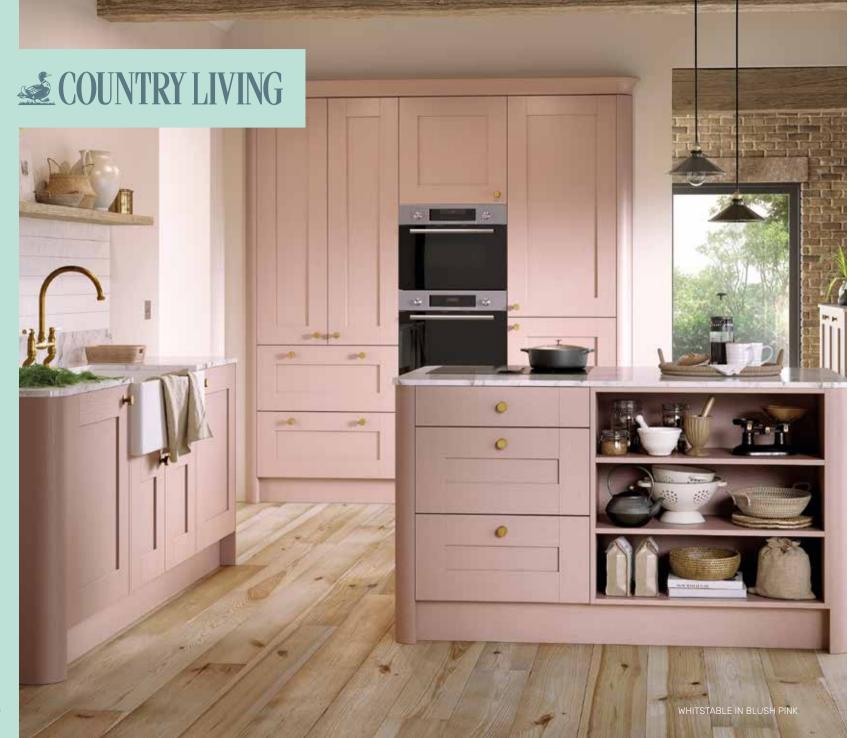

#### WHITSTABLE

SUBTLE & MODERN

The Country Living Whitstable combines a traditional shaker look with subtle modern touches, for a timeless, British-inspired design that blends practicality with style. With 11 elegant colours to choose from, it's easy to find the perfect shade for your home - or

why not mix and match the colours to create a kitchen unlike any other? The Whitstable range also offers stylish storage solutions including a larder cupboard and butler's pantry to elevate your kitchen into a beautifully stylish and practical space.

HAND-BUILT DELIVERED 20 YEAR
IN YORKSHIRE PRE-ASSEMBLED GUARANTEE\*

DOORS

DOVE GREY SATIN

EMERALD GREEN SATIN

BUTTERMILK SATIN

DEEP BLUE SATIN

WHITSTABLE IN EMERALD GREEN

WHITSTABLE IN PEWTER WHITSTABLE IN DOVE GREY