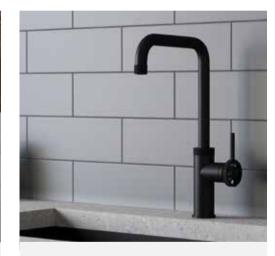

## **TOP** TAPS

Chrome

From traditional styles with ceramic accents to super-sleek, contemporary designs – you'll find lots to love about our tap range.

**IONA SINGLE LEVER** 

Brushed Brass

**ISLA SINGLE LEVER** Brushed Steel

**CARISA TWIN LEVER** Chrome

**INSTANT HOT** SINGLE LEVER

**TWIN LEVER** 

**PULL AND SPRAY** 

INSET

**BELFAST** 

UNDERMOUNT

Choose the sink style that works in your design, whether that is an undermount for a subtle sleek look that helps to make the worktops the star of the show, an inset sink for washing up practicality, or a Belfast to help create that Farmhouse look.