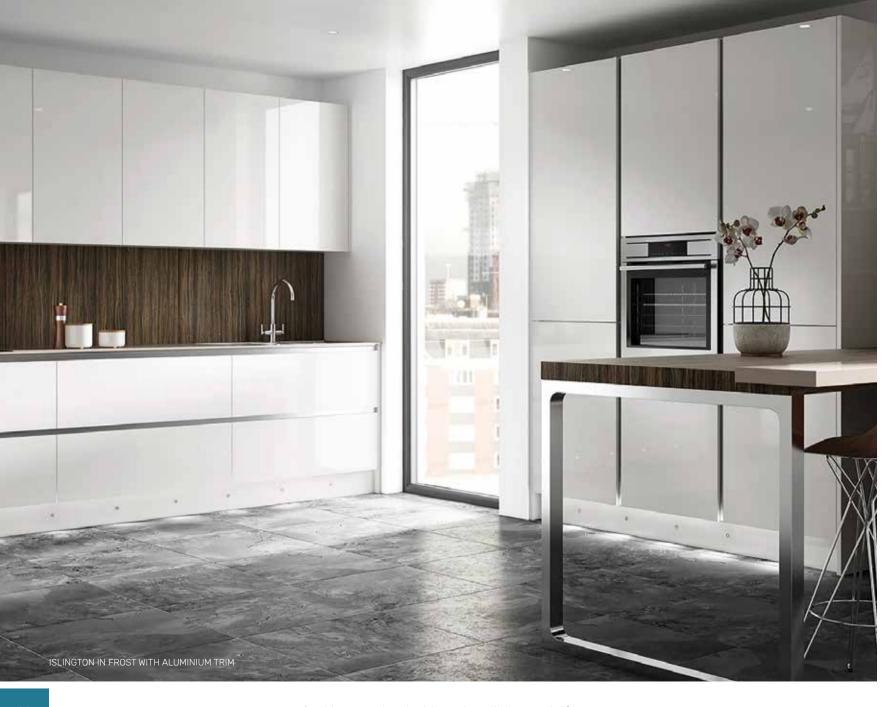

#### **ISLINGTON**

#### MODERN MINIMALISM

The House Beautiful Islington takes contemporary chic to the max. The sleek handleless doors create an on-trend minimalist look with push-to-open action and a choice of four stunning trims to add that touch of bespoke luxury. As well as a choice of nine matt or gloss door finishes,

there are also five interior cabinet colours to choose from. Savvy storage solutions come as standard, including corner larder units, deep pan drawers and segmented waste bins for rubbish and recycling to make use of every inch of available space.

PORCELAIN MATT

COPPER

MIDNIGHT MATT

WILD OAK

HANDLELESS TRIMS

ALUMINIUM

ISLINGTON IN FROST AND GUNMETAL WITH BRASS TRIM

<sup>\*</sup> See page 99 for full guarantee details.