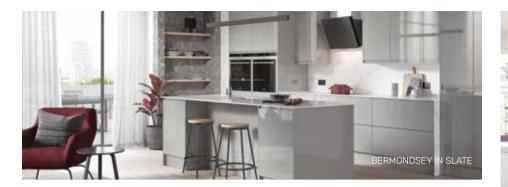

### **BERMONDSEY**

SIMPLICITY AND STYLE

With its clean lines and integrated handles, the House Beautiful Bermondsey perfectly combines simplicity and style for understated elegance.

Choose from four gloss and four new matt finishes ranging from deep Midnight blue to palest Parchment white.

MIST MATT FERN MATT

\* See page 99 for full guarantee details.

Visit www.homebase.co.uk/consultation to book your free virtual or in-store appointment