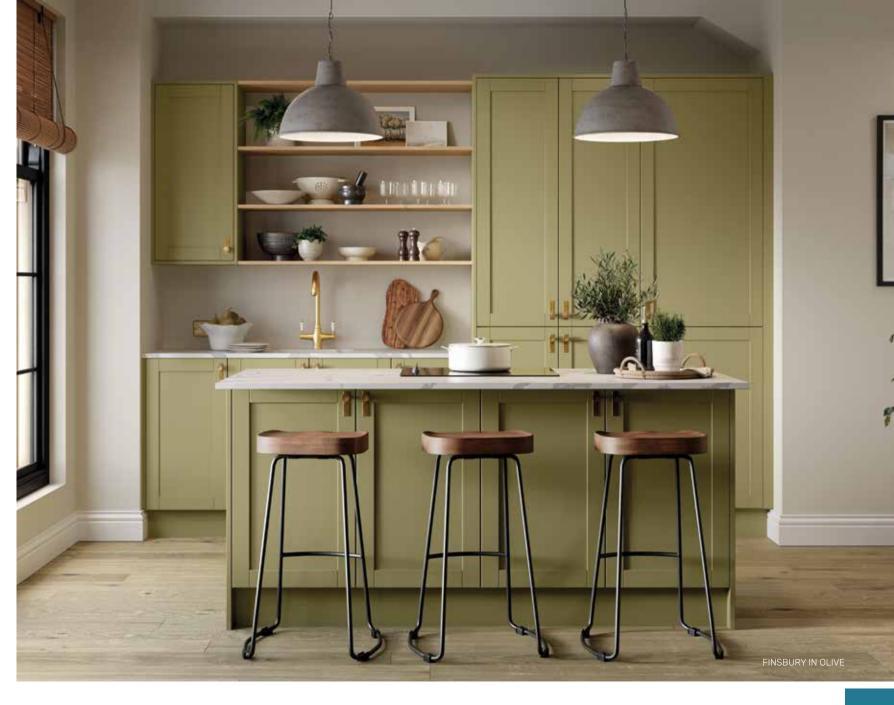

### **FINSBURY**

#### TRADITION REIMAGINED

The House Beautiful Finsbury takes its inspiration from the classic shaker silhouette, refined for modern homes with thinner rails for a cleaner. contemporary profile.

This brand new kitchen is available in 9 colours, from bold Damson red and punchy Olive to versatile Mushroom greige and Dove white. Can't decide on one colour? You don't have to! Mix and match your doors for a kitchen that's totally you.

#### DOORS

MUSHROOM SATIN

SAGE SATIN

MERCURY SATIN

SHADOW SATIN

<sup>\*</sup> See page 99 for full guarantee details.

FINSBURY IN SAGE

35

FINSBURY IN DOVE

Speak to our experts and watch your dream kitchen come to life

Visit www.homebase.co.uk/consultation to book your free virtual or in-store appointment

FINSBURY IN MUSHROOM FINSBURY IN DAMSON