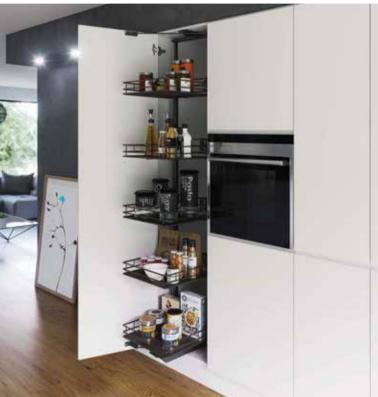

### **CLEVER STORAGE** SOLUTIONS

Make the most of every inch of space by including some of our clever storage solutions into your kitchen design. There are endless options to make sure your kitchen is as practical as it is beautiful... the perfect combination.

- **10. Extractor spice rack** the perfect way to make use of dead space and store spices and seasonings.
- **11. Space step** create extra storage space and let children lend a helping hand with the cooking.
- 12. Base unit with three internal **drawers** – house pots, pans and plates in these stylish drawers near your cooking area.
- 13. Larder pull out bring the entire contents of your cupboard out in one effortless motion.