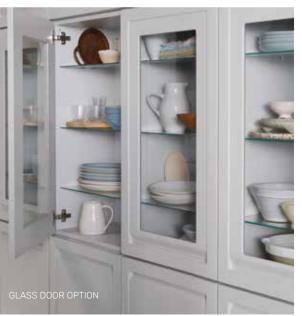

#### **ISLINGTON**

#### MODERN MINIMALISM

The House Beautiful Islington takes contemporary chic to the max. The sleek handleless doors create an on-trend minimalist look with push-to-open action and a choice of four stunning trims to add that touch of bespoke luxury. As well as a choice of nine matt or gloss door finishes,

there are also five interior cabinet colours to choose from. Savvy storage solutions come as standard, including corner larder units, deep pan drawers and segmented waste bins for rubbish and recycling to make use of every inch of available space.