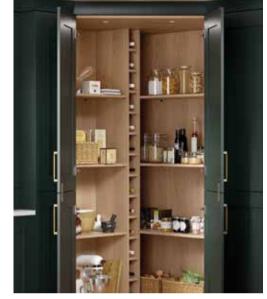

### **MAXIMISE** SPACE

Navigating a kitchen is so much easier when everything has a place. To help, we have created a whole host of clever storage solutions to keep your essentials effortlessly organised and always on-hand.

# **CO-ORDINATE**YOUR CORNER

Organise every inch of space, even those awkward corners.

PANTRY UNIT

TANDEM PULL OUT

LARDER PULL OUT

CORNER LARDER UNIT

## SPACE SAVVY STORAGE

Make the most of your space with the wide range of interior storage solutions from Country Living and House Beautiful.

These clever designs have been created to fit perfectly with your lifestyle and ensure everything has a place of its own.