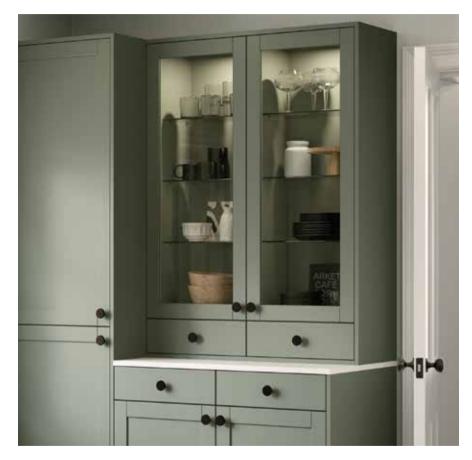

### **FINSBURY**

#### TRADITION REIMAGINED

The House Beautiful Finsbury takes its inspiration from the classic shaker silhouette, refined for modern homes with thinner rails for a cleaner. contemporary profile.

This brand new kitchen is available in 9 colours, from bold Damson red and punchy Olive to versatile Mushroom greige and Dove white. Can't decide on one colour? You don't have to! Mix and match your doors for a kitchen that's totally you.

#### DOORS

MUSHROOM SATIN

SAGE SATIN

MERCURY SATIN

SHADOW SATIN

<sup>\*</sup> See page 99 for full guarantee details.

FINSBURY IN SAGE

35