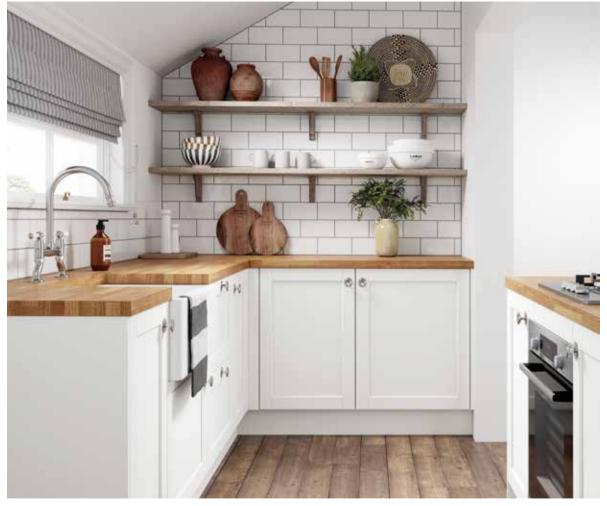

## **COUNTRY LIVING**

#### WHITSTABLE

SUBTLE & MODERN

The Country Living Whitstable combines a traditional shaker look with subtle modern touches, for a timeless, British-inspired design that blends practicality with style. With 11 elegant colours to choose from, it's easy to find the perfect shade for your home - or

why not mix and match the colours to create a kitchen unlike any other? The Whitstable range also offers stylish storage solutions including a larder cupboard and butler's pantry to elevate your kitchen into a beautifully stylish and practical space.

HAND-BUILT DELIVERED 20 YEAR
IN YORKSHIRE PRE-ASSEMBLED GUARANTEE\*

DOORS

DOVE GREY SATIN

EMERALD GREEN SATIN

BUTTERMILK SATIN

DEEP BLUE SATIN

WHITSTABLE IN EMERALD GREEN

WHITSTABLE IN PEWTER WHITSTABLE IN DOVE GREY