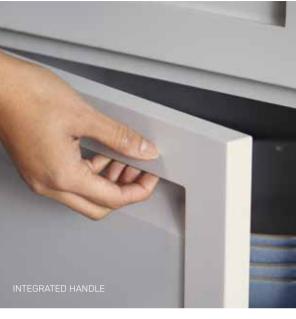

### **BERMONDSEY**

SIMPLICITY AND STYLE

With its clean lines and integrated handles, the House Beautiful Bermondsey perfectly combines simplicity and style for understated elegance.

Choose from four gloss and four new matt finishes ranging from deep Midnight blue to palest Parchment white.