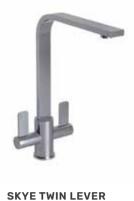

**CARISA TWIN LEVER** Chrome

**INSTANT HOT** SINGLE LEVER

**TWIN LEVER** 

**PULL AND SPRAY** 

INSET

**BELFAST** 

UNDERMOUNT

Choose the sink style that works in your design, whether that is an undermount for a subtle sleek look that helps to make the worktops the star of the show, an inset sink for washing up practicality, or a Belfast to help create that Farmhouse look.