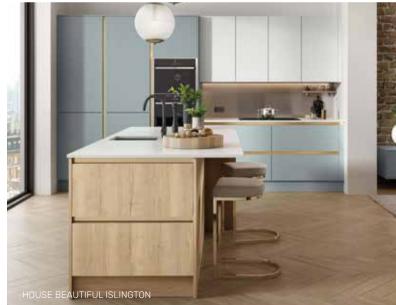

#### **ISLINGTON**

#### MODERN MINIMALISM

The House Beautiful Islington takes contemporary chic to the max. The sleek handleless doors create an on-trend minimalist look with push-to-open action and a choice of four stunning trims to add that touch of bespoke luxury. As well as a choice of nine matt or gloss door finishes,

there are also five interior cabinet colours to choose from. Savvy storage solutions come as standard, including corner larder units, deep pan drawers and segmented waste bins for rubbish and recycling to make use of every inch of available space.