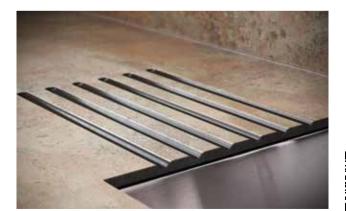

#### Homebase recommends

Handy drainer grooves may be cut into our Oak, Minerva and Compact Laminate worktops for a sleek integrated look.
See page 84 for more details.

View our full range of sinks homebase.co.uk