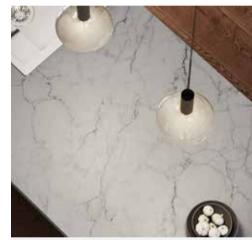

## **WORKTOP** MATERIALS

From cost-conscious laminate to bespoke cut stone we have worktop options to suit every style and budget.

**GRANITE & QUARTZ** - 50 FINISHES

Expertly engineered granite and quartz is available in a wide range of finishes, and adds a touch of luxury to any kitchen.

MINERVA - 18 FINISHES

State-of-the art technology delivers near seamless joints to this practical, premium and robust work surface. Comes with a variety of integrated sink options.

METIS - 8 FINISHES

A 15mm super thin, stone-effect worktop with clever joints, giving a near seamless finish.

**COMPACT LAMINATE** - 4 FINISHES

All the benefits of laminate, but even more hard-wearing, they're super thin (12.5mm) and 100% waterproof.

**SOLID OAK** - 1 FINISH

A hard-wearing finish perfect for both modern and traditional kitchens, our solid wood worktop adds warmth and luxury.

**LAMINATE** - 15 FINISHES

Style meets great value with our laminate range. Choose from a wide variety of designs, edge profiles and finishes. Now comes in 22mm and 38mm options.