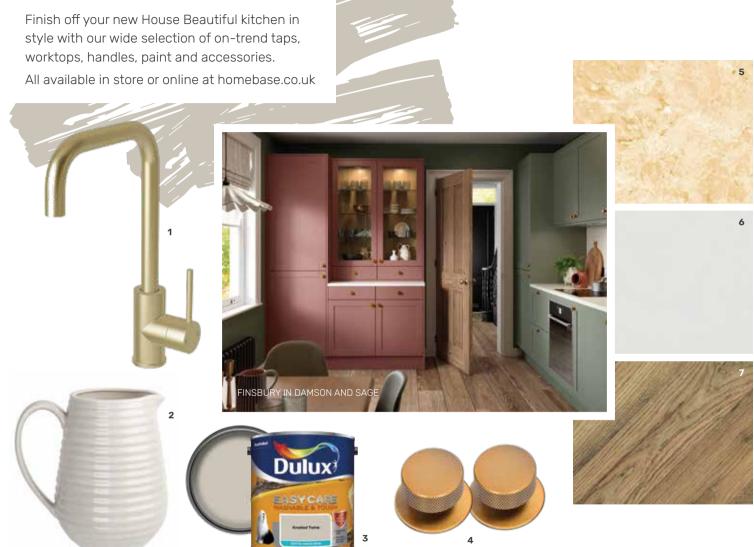

## **NOW FOR THE FINISHING TOUCHES**

From tiles and taps to paint, wallpaper, flooring and more, we have everything you need to personalise your kitchen - after all, it's the details that make it truly special.

**HANDLES** Blending style and practicality, our handles look as good as they feel.

**WORKTOPS** Whether modern or traditional, you'll find our worktops are built to last.

**TAPS** Add a splash of elegance to any kitchen with our great range from modern to traditional.

SINKS Choose a sink that will be the centrepiece of your dream kitchen.

**CABINET LIGHTING** Light up those dark corners with our choice of cabinet lighting.

**ROOM** LIGHTING To brighten up your kitchen we have everything from accent wall lights to perfect pendants.

**TILING** Pristine, elegant tiling choices to suit any taste.

**FLOORING** Complement your kitchen design with beautiful, long-lasting flooring options.

Be bold, stay subtle or mix and match you'll find your ideal paint at Homebase.

## **PICK YOUR PERFECT HANDLE**

This seemingly small detail will add a huge amount of character. You'll find you can completely transform the feel of your kitchen with your choices in colour and design, so it's a great chance to inject some individuality.

## **TOP** TAPS

Chrome

From traditional styles with ceramic accents to super-sleek, contemporary designs – you'll find lots to love about our tap range.

**IONA SINGLE LEVER** 

Brushed Brass

**ISLA SINGLE LEVER** Brushed Steel