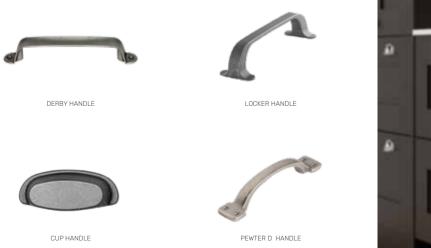

## **PICK YOUR PERFECT HANDLE**

This seemingly small detail will add a huge amount of character. You'll find you can completely transform the feel of your kitchen with your choices in colour and design, so it's a great chance to inject some individuality.