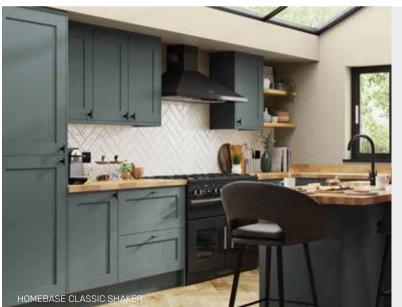

## **HOMEBASE**

### **CLASSIC SHAKER**

A MODERN CLASSIC

You can't beat a classic - but you can spice it up with a modern twist, which is exactly what our designers have done with the stunning Classic Shaker.

Delicately finished in five beautiful matt colours, you can keep it neutral with a soft cream or be bold with dark green. Or why not both? Mix and match colours to suit your taste.