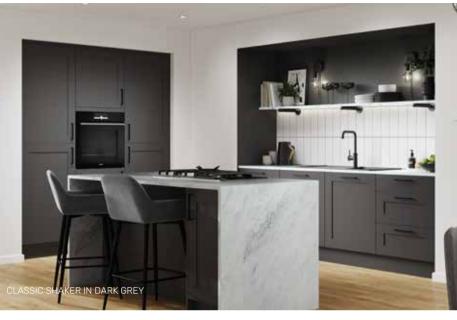

### **CLASSIC SHAKER**

A MODERN CLASSIC

You can't beat a classic - but you can spice it up with a modern twist, which is exactly what our designers have done with the stunning Classic Shaker.

Delicately finished in five beautiful matt colours, you can keep it neutral with a soft cream or be bold with dark green. Or why not both? Mix and match colours to suit your taste.

#### DOORS

DARK GREEN MATT

NAVY MATT

CLASSIC SHAKER IN SOFT CREAM

CLASSIC SHAKER IN GREY