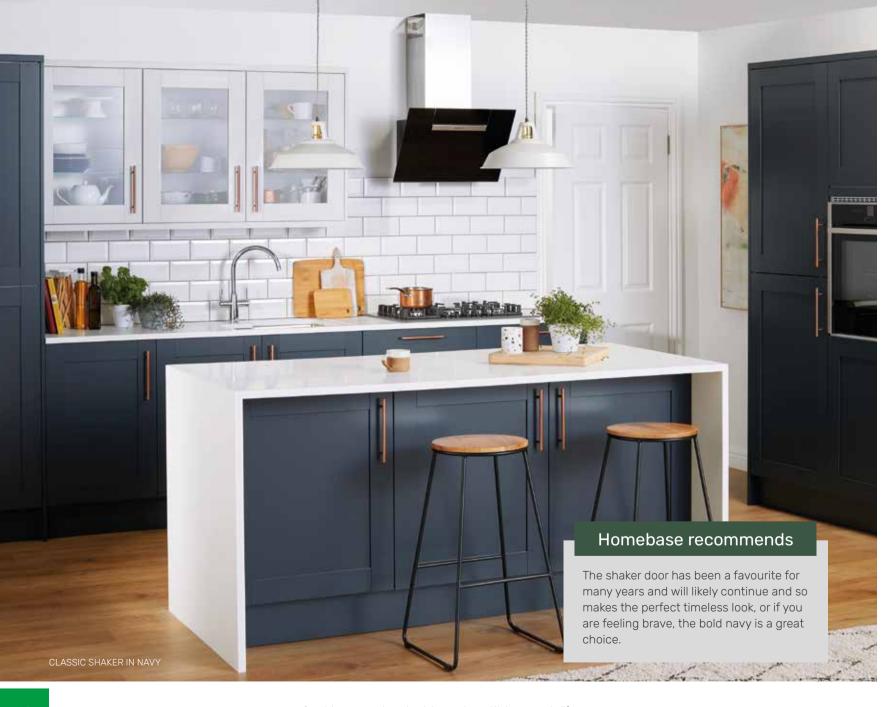

### **CLASSIC SHAKER**

A MODERN CLASSIC

You can't beat a classic - but you can spice it up with a modern twist, which is exactly what our designers have done with the stunning Classic Shaker.

Delicately finished in five beautiful matt colours, you can keep it neutral with a soft cream or be bold with dark green. Or why not both? Mix and match colours to suit your taste.

#### DOORS

DARK GREEN MATT

NAVY MATT

CLASSIC SHAKER IN SOFT CREAM

CLASSIC SHAKER IN GREY