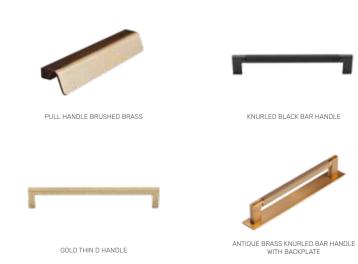

**HANDLES** Blending style and practicality, our handles look as good as they feel.

**WORKTOPS** Whether modern or traditional, you'll find our worktops are built to last.

**TAPS** Add a splash of elegance to any kitchen with our great range from modern to traditional.

## **PICK YOUR PERFECT HANDLE**

This seemingly small detail will add a huge amount of character. You'll find you can completely transform the feel of your kitchen with your choices in colour and design, so it's a great chance to inject some individuality.