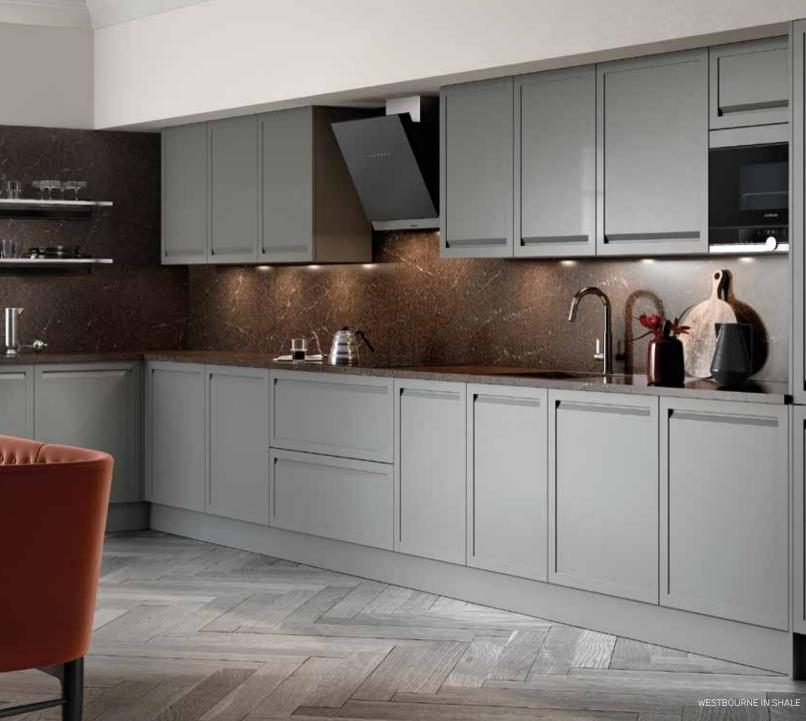

### **WESTBOURNE**

CONTEMPORARY CLASSIC

The House Beautiful Westbourne perfectly combines the classic shaker lines with a streamlined handle-free look that's perfect for both big and small spaces. Available in two elegant matt colours, the cabinet interior shades are perfectly matched to the door colours for a coordinated, high-end look.

#### DOORS

HAND-BUILT

IN YORKSHIRE