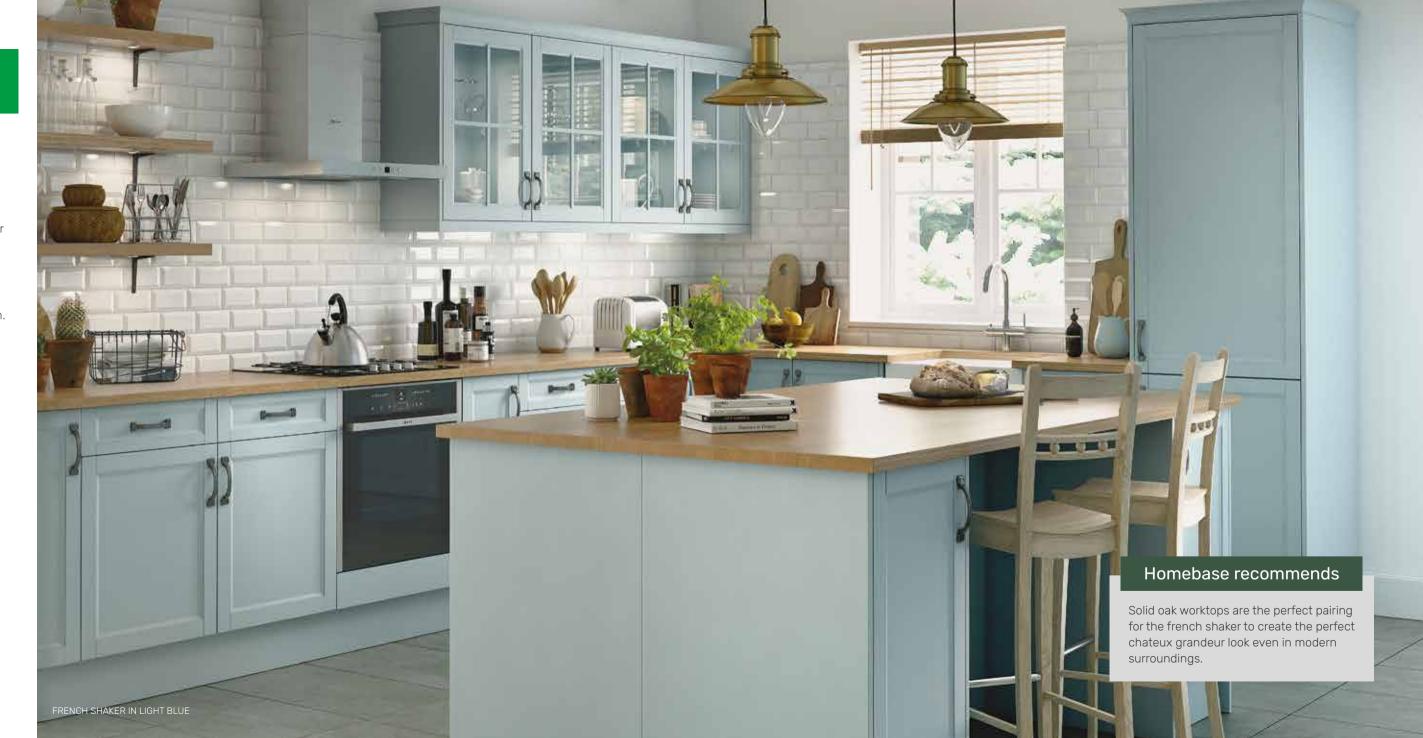

### **FRENCH SHAKER**

ELEGANT AND DETAILED

Picked out in a classical light blue, the French Shaker is a timeless kitchen design. Delicately weaving together simple, narrowed framing, it's an elegant template on which you can add your own personal touch. Intersperse solid cabinets with glass-fronted doors to maximise the flow of light around your room.

DELIVERED FLAT PACKED

15 YEAR GUARANTEE\*

#### Homebase recommends

Handy drainer grooves may be cut into our Oak, Minerva and Compact Laminate worktops for a sleek integrated look.
See page 84 for more details.

View our full range of sinks homebase.co.uk