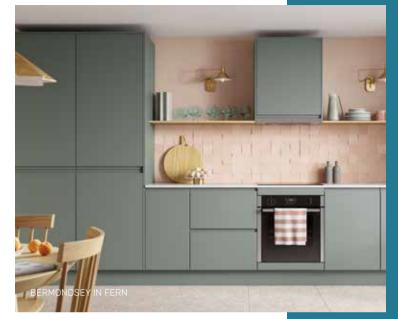

### **BERMONDSEY**

SIMPLICITY AND STYLE

With its clean lines and integrated handles, the House Beautiful Bermondsey perfectly combines simplicity and style for understated elegance.

Choose from four gloss and four new matt finishes ranging from deep Midnight blue to palest Parchment white.

MIST MATT FERN MATT

\* See page 99 for full guarantee details.

Visit www.homebase.co.uk/consultation to book your free virtual or in-store appointment