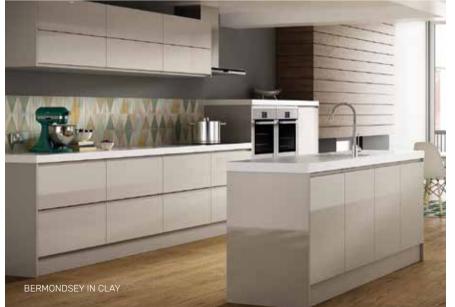

### **BERMONDSEY**

SIMPLICITY AND STYLE

With its clean lines and integrated handles, the House Beautiful Bermondsey perfectly combines simplicity and style for understated elegance.

Choose from four gloss and four new matt finishes ranging from deep Midnight blue to palest Parchment white.

MIST MATT FERN MATT

\* See page 99 for full guarantee details.

Visit www.homebase.co.uk/consultation to book your free virtual or in-store appointment