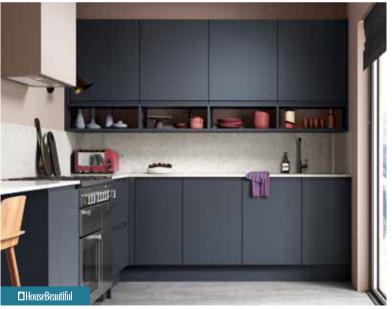

### **CAMBERWELL**

#### CLEAN AND CONTEMPORARY

Give your space a new look with our clean and contemporary House Beautiful Camberwell. This supremely versatile kitchen offers a wealth of storage solutions including footprint-saving tall cupboards, multifunctional units, kitchen islands and multimedia units, making it

the perfect choice for cooking, eating, entertaining and working.

Cambwerwell is available in six gloss or matt finishes, including a beautiful wild oak to introduce a new texture to your kitchen.

MATERIALS