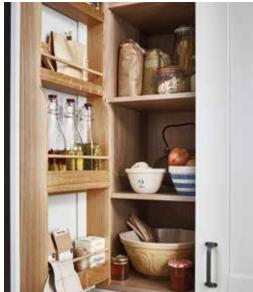

### **MAXIMISE** SPACE

Navigating a kitchen is so much easier when everything has a place. To help, we have created a whole host of clever storage solutions to keep your essentials effortlessly organised and always on-hand.

# TRANSFORM YOUR TRAYS

Cutlery and spice trays, available in wood and plastic.

# **CO-ORDINATE**YOUR CORNER

Organise every inch of space, even those awkward corners.

PANTRY UNIT

TANDEM PULL OUT

LARDER PULL OUT

CORNER LARDER UNIT