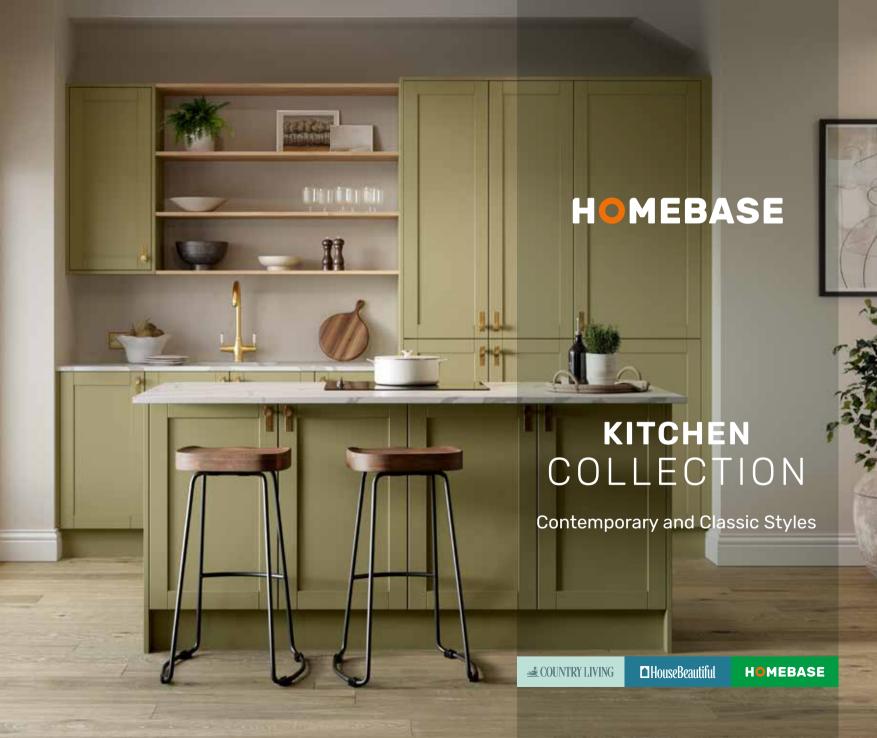

### **DISCOVER OUR** KITCHEN STYLES

From traditional classics to the super-modern, our three kitchen brands – Country Living, House Beautiful and Homebase, are designed to suit every home and style.

₫COUNTRY LIVING HOMEBASE

## **MODERN** SHAKER

Classic Shaker from Homebase and the new Finsbury from House Beautiful are as versatile as they are stunning. Both can look equally at home in a traditionally styled kitchen or in a more contemporary space, or opt for the Country Living Whitstable for its timeless design.