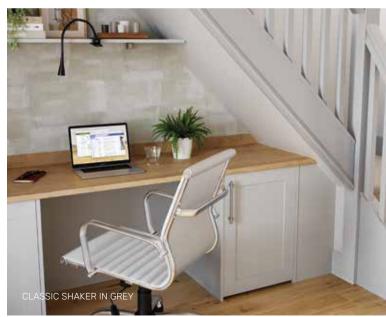

### **CLASSIC SHAKER**

A MODERN CLASSIC

You can't beat a classic - but you can spice it up with a modern twist, which is exactly what our designers have done with the stunning Classic Shaker.

Delicately finished in five beautiful matt colours, you can keep it neutral with a soft cream or be bold with dark green. Or why not both? Mix and match colours to suit your taste.

FSC CERTIFIED DELIVERED
SUSTAINABLE FLAT PACKED
MATERIALS

15 YEAR GUARANTEE\*

#### DOORS

DARK GREEN MATT

NAVY MATT

CLASSIC SHAKER IN SOFT CREAM

CLASSIC SHAKER IN GREY