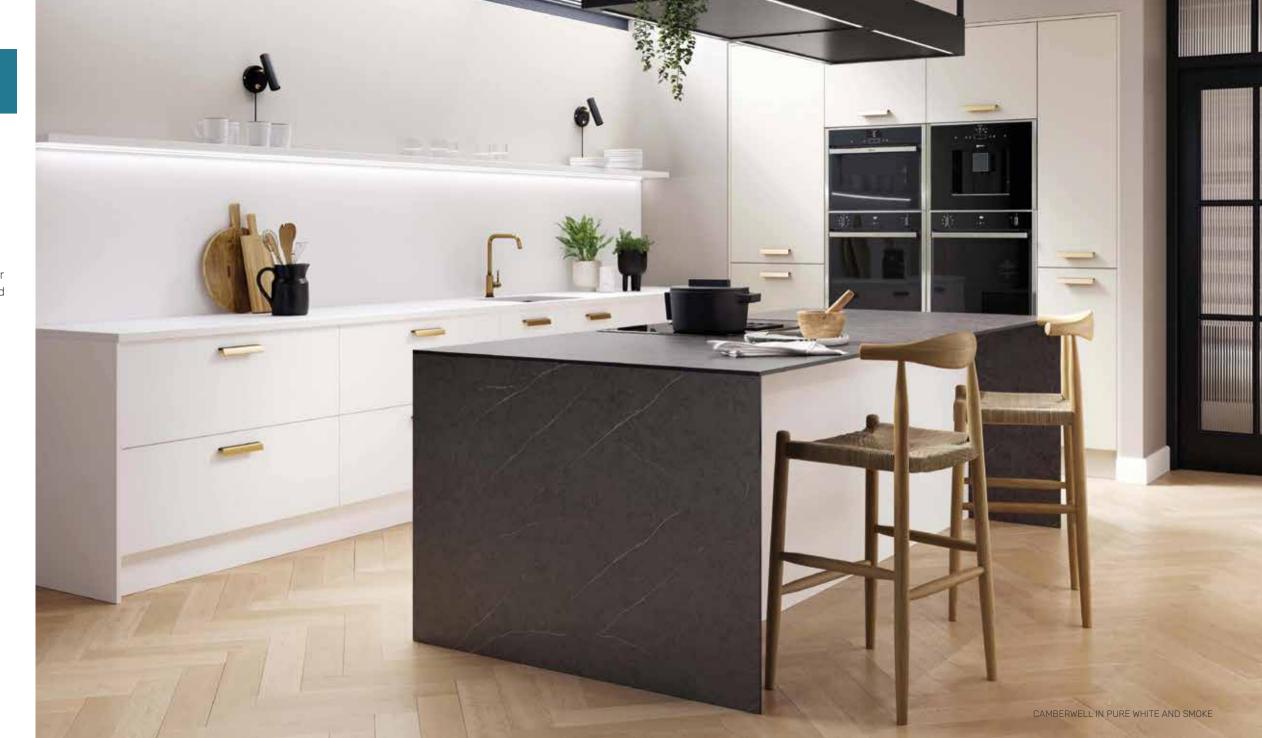

### **CAMBERWELL**

#### CLEAN AND CONTEMPORARY

Give your space a new look with our clean and contemporary House Beautiful Camberwell. This supremely versatile kitchen offers a wealth of storage solutions including footprint-saving tall cupboards, multifunctional units, kitchen islands and multimedia units, making it

the perfect choice for cooking, eating, entertaining and working.

Cambwerwell is available in six gloss or matt finishes, including a beautiful wild oak to introduce a new texture to your kitchen.

MATERIALS

DOORS

PURE WHITE MATT

WILD OAK

SMOKE MATT

CORNFLOWER MATT

CAMBERWELL IN SNOW AND WILD OAK

CAMBERWELL IN SMOKE