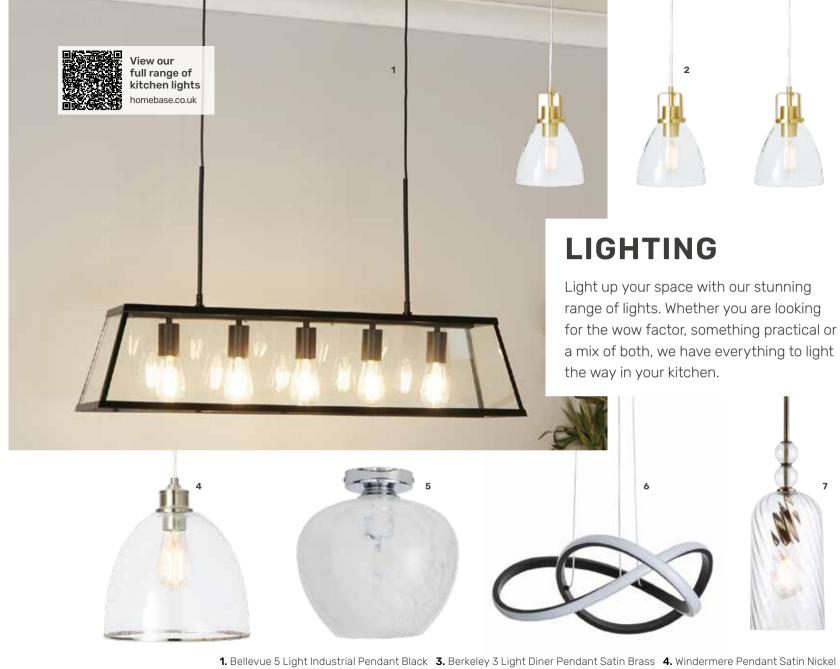

SINKS Choose a sink that will be the centrepiece of your dream kitchen.

**CABINET LIGHTING** Light up those dark corners with our choice of cabinet lighting.

**ROOM** LIGHTING To brighten up your kitchen we have everything from accent wall lights to perfect pendants.

**TILING** Pristine, elegant tiling choices to suit any taste.

**FLOORING** Complement your kitchen design with beautiful, long-lasting flooring options.

Be bold, stay subtle or mix and match you'll find your ideal paint at Homebase.