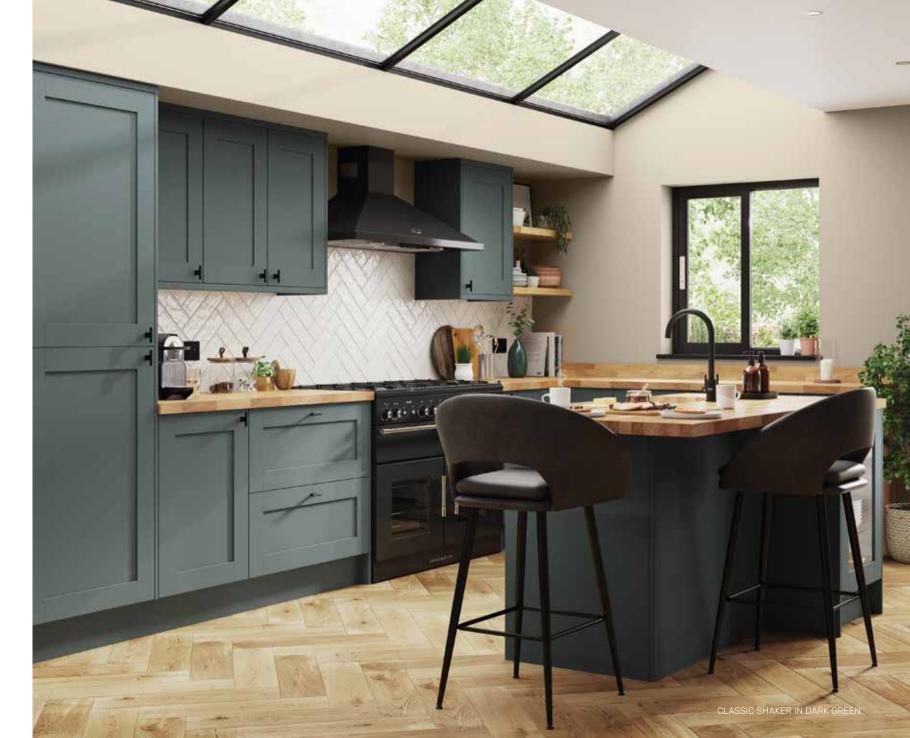

### **CLASSIC SHAKER**

A MODERN CLASSIC

You can't beat a classic - but you can spice it up with a modern twist, which is exactly what our designers have done with the stunning Classic Shaker.

Delicately finished in five beautiful matt colours, you can keep it neutral with a soft cream or be bold with dark green. Or why not both? Mix and match colours to suit your taste.

#### DOORS

DARK GREEN MATT

NAVY MATT

CLASSIC SHAKER IN SOFT CREAM

CLASSIC SHAKER IN GREY