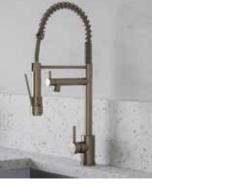

#### **COMPLETE THE LOOK**

- 1. Franke Olympus Tap Silk Steel 2. Ridged Glass Vase Clear 3. Farrow & Ball Modern Matt Emulsion Skimming Stone 4. Knob Bright Chrome
- 5. Cup Handle Bright Chrome 6. Windermere 3lt Diner Bar Ceiling Light Satin Nickel 7. Lain Ceramic Wall Tile 250 X 200mm White
- 8. Kraus Rigid Core Luxury Vinyl Floor Tiles 9. Solid Oak Kitchen Worktop