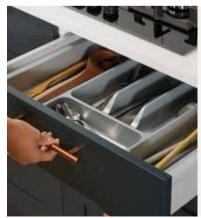

### **CLEVER STORAGE** SOLUTIONS

Make the most of every inch of space by including some of our clever storage solutions into your kitchen design. There are endless options to make sure your kitchen is as practical as it is beautiful... the perfect combination.

utilise every inch of space and

can easily be pulled out to see

neatly organised and within easy

internal bins.

- 1. Tall unit with five internal **drawers** - the ultimate storage hero for keeping all your cooking condiments and ingredients.
- 2. Tandem larder pull out perfect pull-out storage to house those everyday kitchen essentials.
- **3. Drawer bin** keep your recycling and waste hidden neatly in a drawer to keep your kitchen clutter free.
- 4. Butler's pantry drinks cabinet - create a stylish home bar concealed within a butler's