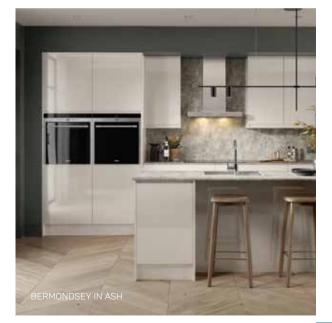

### **BERMONDSEY**

SIMPLICITY AND STYLE

With its clean lines and integrated handles, the House Beautiful Bermondsey perfectly combines simplicity and style for understated elegance.

Choose from four gloss and four new matt finishes ranging from deep Midnight blue to palest Parchment white.

MIST MATT FERN MATT

\* See page 99 for full guarantee details.

Visit www.homebase.co.uk/consultation to book your free virtual or in-store appointment