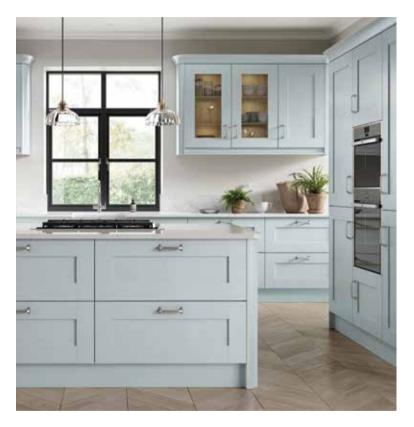

### **WESTBOURNE**

CONTEMPORARY CLASSIC

The House Beautiful Westbourne perfectly combines the classic shaker lines with a streamlined handle-free look that's perfect for both big and small spaces. Available in two elegant matt colours, the cabinet interior shades are perfectly matched to the door colours for a coordinated, high-end look.

#### DOORS

HAND-BUILT

IN YORKSHIRE