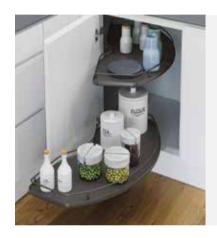

## **SMART**SWING CORNER

Maximise your corner space our pull out storage makes it easy to access those hard-to-reach areas.

## **CLEVER**FOLD CORNER

Utilise the hidden space in your corner cupboards with our clever corner fold out storage.