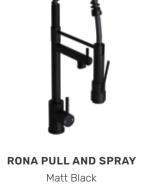

**CARISA TWIN LEVER** Chrome

**INSTANT HOT** SINGLE LEVER

**TWIN LEVER** 

**PULL AND SPRAY** 

INSET

**BELFAST** 

UNDERMOUNT

Choose the sink style that works in your design, whether that is an undermount for a subtle sleek look that helps to make the worktops the star of the show, an inset sink for washing up practicality, or a Belfast to help create that Farmhouse look.