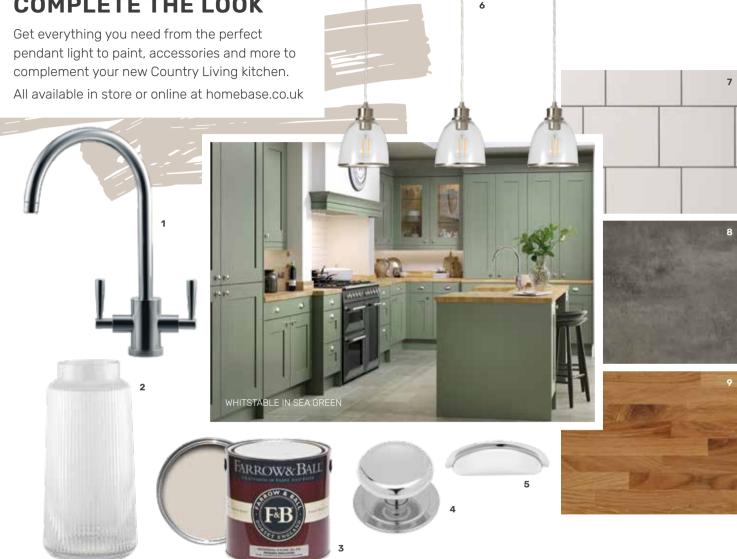

#### **COMPLETE THE LOOK**

- 1. Franke Olympus Tap Silk Steel 2. Ridged Glass Vase Clear 3. Farrow & Ball Modern Matt Emulsion Skimming Stone 4. Knob Bright Chrome
- 5. Cup Handle Bright Chrome 6. Windermere 3lt Diner Bar Ceiling Light Satin Nickel 7. Lain Ceramic Wall Tile 250 X 200mm White
- 8. Kraus Rigid Core Luxury Vinyl Floor Tiles 9. Solid Oak Kitchen Worktop