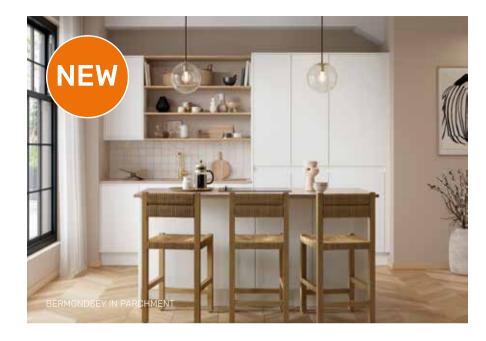

### **BERMONDSEY**

SIMPLICITY AND STYLE

With its clean lines and integrated handles, the House Beautiful Bermondsey perfectly combines simplicity and style for understated elegance.

Choose from four gloss and four new matt finishes ranging from deep Midnight blue to palest Parchment white.

MIST MATT FERN MATT

\* See page 99 for full guarantee details.

Visit www.homebase.co.uk/consultation to book your free virtual or in-store appointment