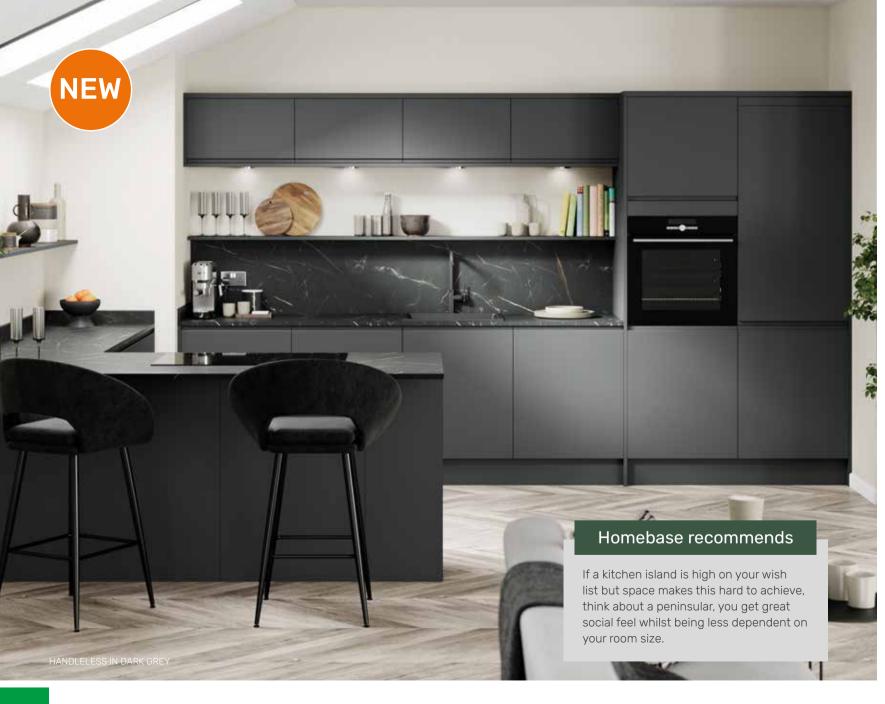

### **HANDLELESS**

#### MUST-HAVE MINIMALISM

Take your kitchen space to the next level with our Handleless range. A modern vision of must-have minimalism, this is the perfect choice for stylish family homes and city apartments alike.

Integrated handles ensure a sleek and contemporary feel, along with our selection of two gloss and three matt finishes to really unleash the designer in you when it comes to finishing touches.

FSC CERTIFIED SUSTAINABLE MATERIALS

GREY GLOSS

DARK GREY MATT

15 YEAR GUARANTEE\*

NAVY MATT

\* See page 99 for full guarantee details.

HANDLELESS IN WHITE

HANDLELESS IN GREY

Speak to our experts and watch your dream kitchen come to life