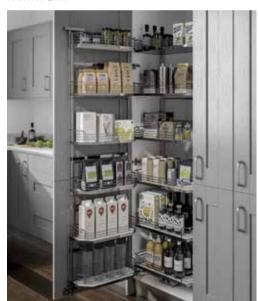

### **CLEVER STORAGE** SOLUTIONS

Make the most of every inch of space by including some of our clever storage solutions into your kitchen design. There are endless options to make sure your kitchen is as practical as it is beautiful... the perfect combination.

5. Door mounted pull-out bin

- organise your waste and

recycling with our practical

6. Door spice rack - keep all of

your spices and seasonings

reach of the cooking area.

7. Le mans – the perfect way to

the full contents.

utilise every inch of space and

can easily be pulled out to see

neatly organised and within easy

internal bins.

- 1. Tall unit with five internal **drawers** - the ultimate storage hero for keeping all your cooking condiments and ingredients.
- 2. Tandem larder pull out perfect pull-out storage to house those everyday kitchen essentials.
- **3. Drawer bin** keep your recycling and waste hidden neatly in a drawer to keep your kitchen clutter free.
- 4. Butler's pantry drinks cabinet - create a stylish home bar concealed within a butler's

for home entertaining.

- 8. Pop-up socket a hidden kitchen hero that pops out of the worktop. pantry; a kitchen showstopper
  - 9. Drop down wall tray accessible storage to keep everyday ingredients within reach.

- **10. Extractor spice rack** the perfect way to make use of dead space and store spices and seasonings.
- **11. Space step** create extra storage space and let children lend a helping hand with the cooking.
- 12. Base unit with three internal **drawers** – house pots, pans and plates in these stylish drawers near your cooking area.
- 13. Larder pull out bring the entire contents of your cupboard out in one effortless motion.