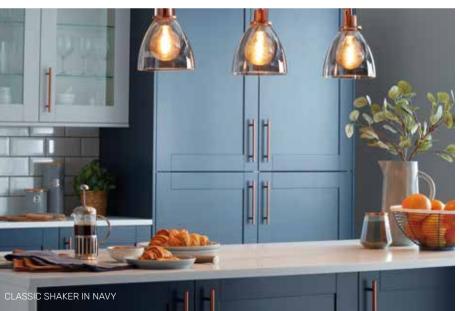

### **CLASSIC SHAKER**

A MODERN CLASSIC

You can't beat a classic - but you can spice it up with a modern twist, which is exactly what our designers have done with the stunning Classic Shaker.

Delicately finished in five beautiful matt colours, you can keep it neutral with a soft cream or be bold with dark green. Or why not both? Mix and match colours to suit your taste.

#### DOORS

DARK GREEN MATT

NAVY MATT

CLASSIC SHAKER IN SOFT CREAM

CLASSIC SHAKER IN GREY