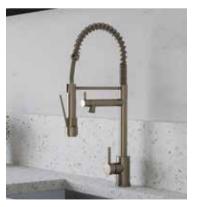

#### **COMPLETE THE LOOK**

- 1. Franke Olympus Tap Silk Steel 2. Ridged Glass Vase Clear 3. Farrow & Ball Modern Matt Emulsion Skimming Stone 4. Knob Bright Chrome
- 5. Cup Handle Bright Chrome 6. Windermere 3lt Diner Bar Ceiling Light Satin Nickel 7. Lain Ceramic Wall Tile 250 X 200mm White
- 8. Kraus Rigid Core Luxury Vinyl Floor Tiles 9. Solid Oak Kitchen Worktop