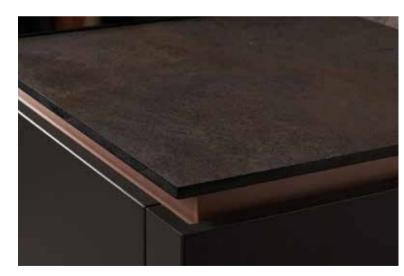

MINERVA - 18 FINISHES

State-of-the art technology delivers near seamless joints to this practical, premium and robust work surface. Comes with a variety of integrated sink options.

METIS - 8 FINISHES

A 15mm super thin, stone-effect worktop with clever joints, giving a near seamless finish.