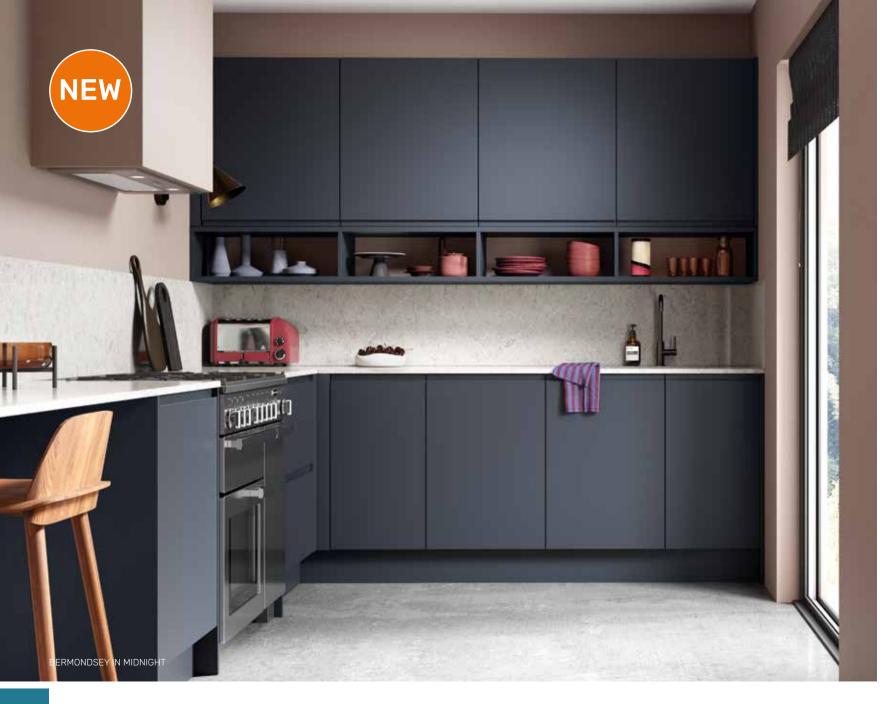

### **BERMONDSEY**

SIMPLICITY AND STYLE

With its clean lines and integrated handles, the House Beautiful Bermondsey perfectly combines simplicity and style for understated elegance.

Choose from four gloss and four new matt finishes ranging from deep Midnight blue to palest Parchment white.

MIST MATT FERN MATT

\* See page 99 for full guarantee details.

Visit www.homebase.co.uk/consultation to book your free virtual or in-store appointment