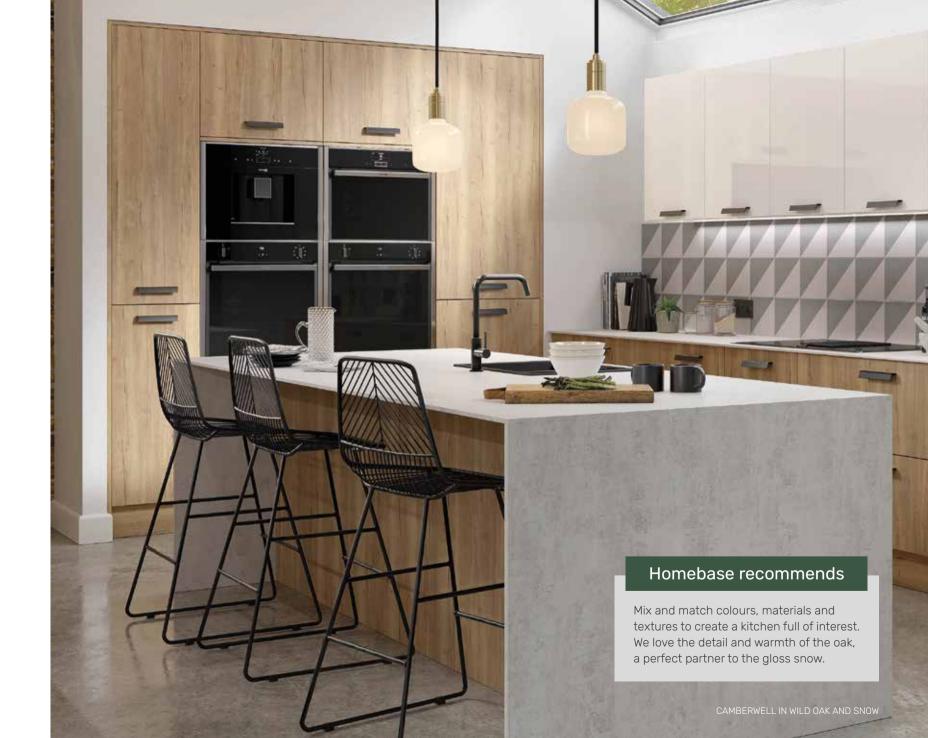

### **CAMBERWELL**

#### CLEAN AND CONTEMPORARY

Give your space a new look with our clean and contemporary House Beautiful Camberwell. This supremely versatile kitchen offers a wealth of storage solutions including footprint-saving tall cupboards, multifunctional units, kitchen islands and multimedia units, making it

the perfect choice for cooking, eating, entertaining and working.

Cambwerwell is available in six gloss or matt finishes, including a beautiful wild oak to introduce a new texture to your kitchen.

MATERIALS

DOORS

PURE WHITE MATT

WILD OAK

SMOKE MATT

CORNFLOWER MATT

CAMBERWELL IN SNOW AND WILD OAK

CAMBERWELL IN SMOKE