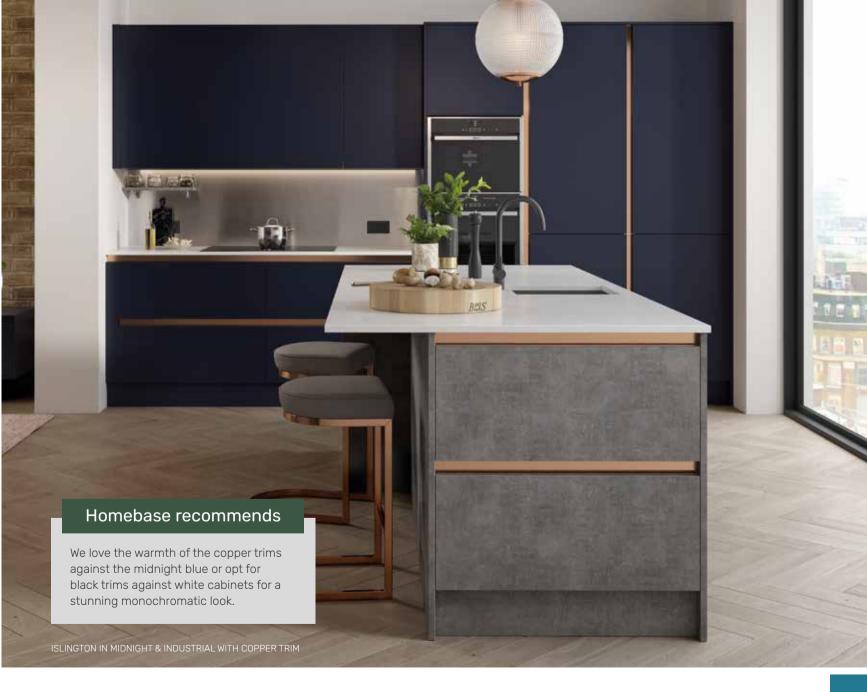

#### **ISLINGTON**

#### MODERN MINIMALISM

The House Beautiful Islington takes contemporary chic to the max. The sleek handleless doors create an on-trend minimalist look with push-to-open action and a choice of four stunning trims to add that touch of bespoke luxury. As well as a choice of nine matt or gloss door finishes,

there are also five interior cabinet colours to choose from. Savvy storage solutions come as standard, including corner larder units, deep pan drawers and segmented waste bins for rubbish and recycling to make use of every inch of available space.

PORCELAIN MATT

COPPER

MIDNIGHT MATT

WILD OAK

HANDLELESS TRIMS

ALUMINIUM

ISLINGTON IN FROST AND GUNMETAL WITH BRASS TRIM

<sup>\*</sup> See page 99 for full guarantee details.