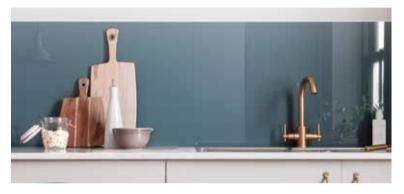

## **TOP** TAPS

Chrome

From traditional styles with ceramic accents to super-sleek, contemporary designs – you'll find lots to love about our tap range.

**IONA SINGLE LEVER** 

Brushed Brass

**ISLA SINGLE LEVER** Brushed Steel

**CARISA TWIN LEVER** Chrome

**INSTANT HOT** SINGLE LEVER

**TWIN LEVER** 

**PULL AND SPRAY** 

INSET

**BELFAST** 

UNDERMOUNT

Choose the sink style that works in your design, whether that is an undermount for a subtle sleek look that helps to make the worktops the star of the show, an inset sink for washing up practicality, or a Belfast to help create that Farmhouse look.