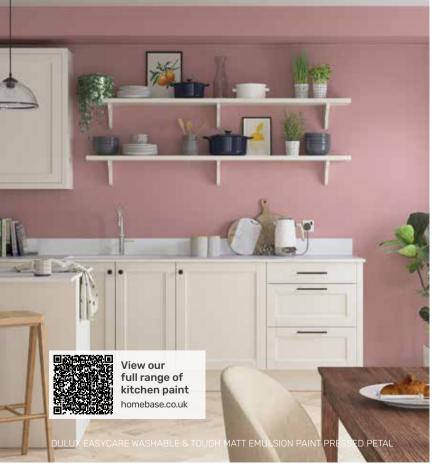

### **PAINT**

Whether you like to keep it neutral with Homebase Cottonseed or go bold with Farrow and Ball Inchyra Blue, we have a huge selection of specially formulated kitchen paints perfect for the heart of your home.

Homebase Kitchen Matt Paint Chinese Evergreen

Dulux Easycare

Kitchen Matt Paint

Farrow & Ball Modern

Matt Emulsion Paint

Inchyra Blue

Matt Paint

Cottonseed

Homebase Kitchen Homebase Kitchen Matt Paint Feather Grey

Farrow & Ball Modern Matt Emulsion Paint

Dulux Easycare Washable and Tough Matt Paint Knotted Twine

- 5. Fletcher Glass Flush Ceiling Light 6. Boston LED Infinity Pendant Black 7. Valetta Pendant