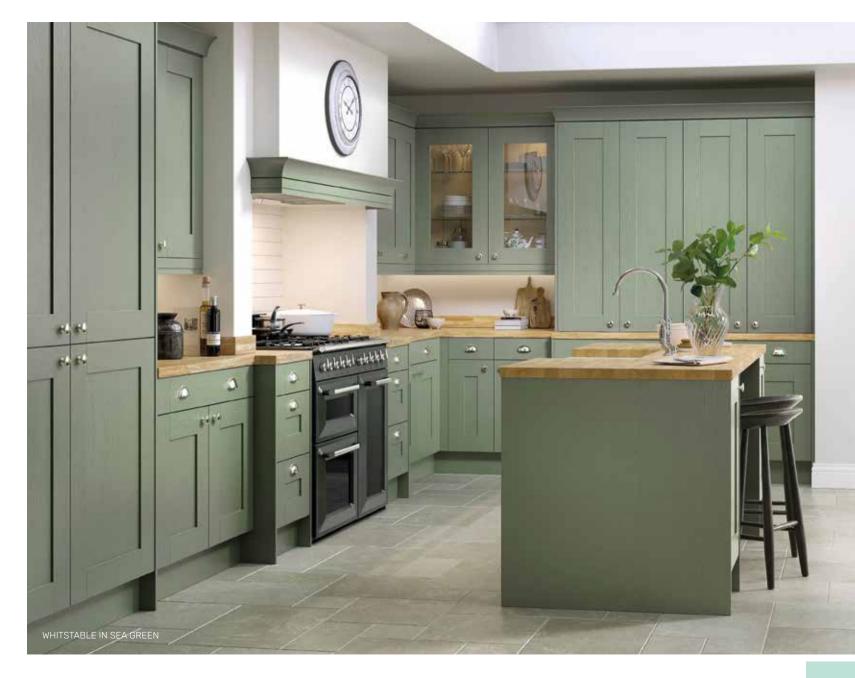

#### WHITSTABLE

SUBTLE & MODERN

The Country Living Whitstable combines a traditional shaker look with subtle modern touches, for a timeless, British-inspired design that blends practicality with style. With 11 elegant colours to choose from, it's easy to find the perfect shade for your home - or

why not mix and match the colours to create a kitchen unlike any other? The Whitstable range also offers stylish storage solutions including a larder cupboard and butler's pantry to elevate your kitchen into a beautifully stylish and practical space.

HAND-BUILT DELIVERED 20 YEAR
IN YORKSHIRE PRE-ASSEMBLED GUARANTEE\*

DOORS

DOVE GREY SATIN

EMERALD GREEN SATIN

BUTTERMILK SATIN

DEEP BLUE SATIN

WHITSTABLE IN EMERALD GREEN

WHITSTABLE IN PEWTER WHITSTABLE IN DOVE GREY