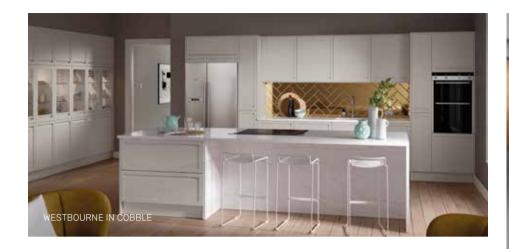

### **WESTBOURNE**

CONTEMPORARY CLASSIC

The House Beautiful Westbourne perfectly combines the classic shaker lines with a streamlined handle-free look that's perfect for both big and small spaces. Available in two elegant matt colours, the cabinet interior shades are perfectly matched to the door colours for a coordinated, high-end look.

#### DOORS

HAND-BUILT

IN YORKSHIRE