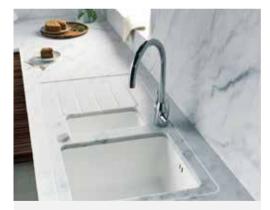

**CARISA TWIN LEVER** Chrome

**INSTANT HOT** SINGLE LEVER

**TWIN LEVER** 

**PULL AND SPRAY** 

INSET

**BELFAST** 

UNDERMOUNT

Choose the sink style that works in your design, whether that is an undermount for a subtle sleek look that helps to make the worktops the star of the show, an inset sink for washing up practicality, or a Belfast to help create that Farmhouse look.

## **THINK SINKS**

Your kitchen sink is one of the most hard-working items in your home. Stylish and extremely durable, our sinks are built to handle whatever life throws at them.