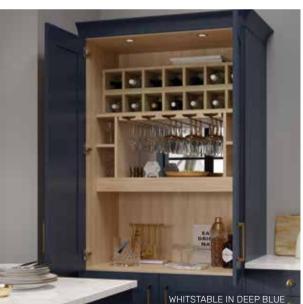

#### WHITSTABLE

SUBTLE & MODERN

The Country Living Whitstable combines a traditional shaker look with subtle modern touches, for a timeless, British-inspired design that blends practicality with style. With 11 elegant colours to choose from, it's easy to find the perfect shade for your home - or

why not mix and match the colours to create a kitchen unlike any other? The Whitstable range also offers stylish storage solutions including a larder cupboard and butler's pantry to elevate your kitchen into a beautifully stylish and practical space.

HAND-BUILT DELIVERED 20 YEAR
IN YORKSHIRE PRE-ASSEMBLED GUARANTEE\*

DOORS

DOVE GREY SATIN

EMERALD GREEN SATIN

BUTTERMILK SATIN

DEEP BLUE SATIN

WHITSTABLE IN EMERALD GREEN

WHITSTABLE IN PEWTER WHITSTABLE IN DOVE GREY