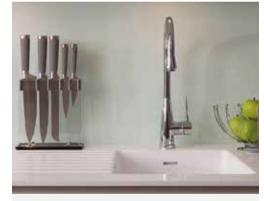

**CARISA TWIN LEVER** Chrome

**INSTANT HOT** SINGLE LEVER

**TWIN LEVER** 

**PULL AND SPRAY** 

INSET

**BELFAST** 

UNDERMOUNT

Choose the sink style that works in your design, whether that is an undermount for a subtle sleek look that helps to make the worktops the star of the show, an inset sink for washing up practicality, or a Belfast to help create that Farmhouse look.

## **THINK SINKS**

Your kitchen sink is one of the most hard-working items in your home. Stylish and extremely durable, our sinks are built to handle whatever life throws at them.