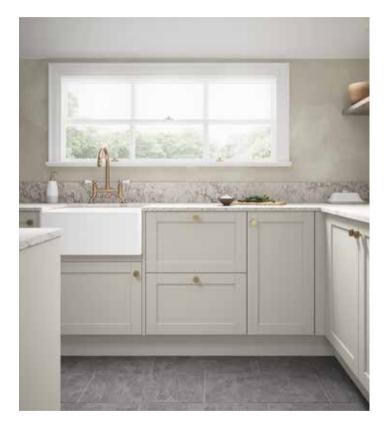

### **WESTBOURNE**

CONTEMPORARY CLASSIC

The House Beautiful Westbourne perfectly combines the classic shaker lines with a streamlined handle-free look that's perfect for both big and small spaces. Available in two elegant matt colours, the cabinet interior shades are perfectly matched to the door colours for a coordinated, high-end look.