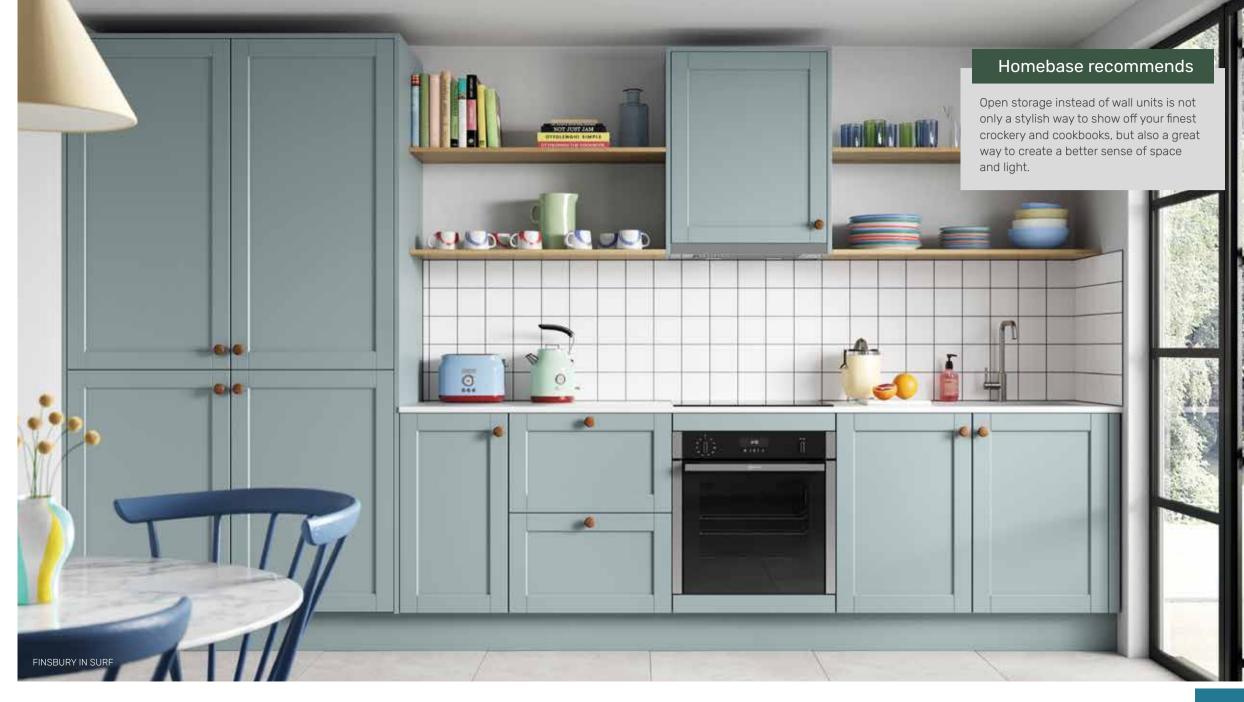

### **FINSBURY**

#### TRADITION REIMAGINED

The House Beautiful Finsbury takes its inspiration from the classic shaker silhouette, refined for modern homes with thinner rails for a cleaner. contemporary profile.

This brand new kitchen is available in 9 colours, from bold Damson red and punchy Olive to versatile Mushroom greige and Dove white. Can't decide on one colour? You don't have to! Mix and match your doors for a kitchen that's totally you.

#### DOORS

MUSHROOM SATIN

SAGE SATIN

MERCURY SATIN

SHADOW SATIN

<sup>\*</sup> See page 99 for full guarantee details.

FINSBURY IN SAGE

35

FINSBURY IN DOVE

Speak to our experts and watch your dream kitchen come to life

Visit www.homebase.co.uk/consultation to book your free virtual or in-store appointment

FINSBURY IN MUSHROOM FINSBURY IN DAMSON