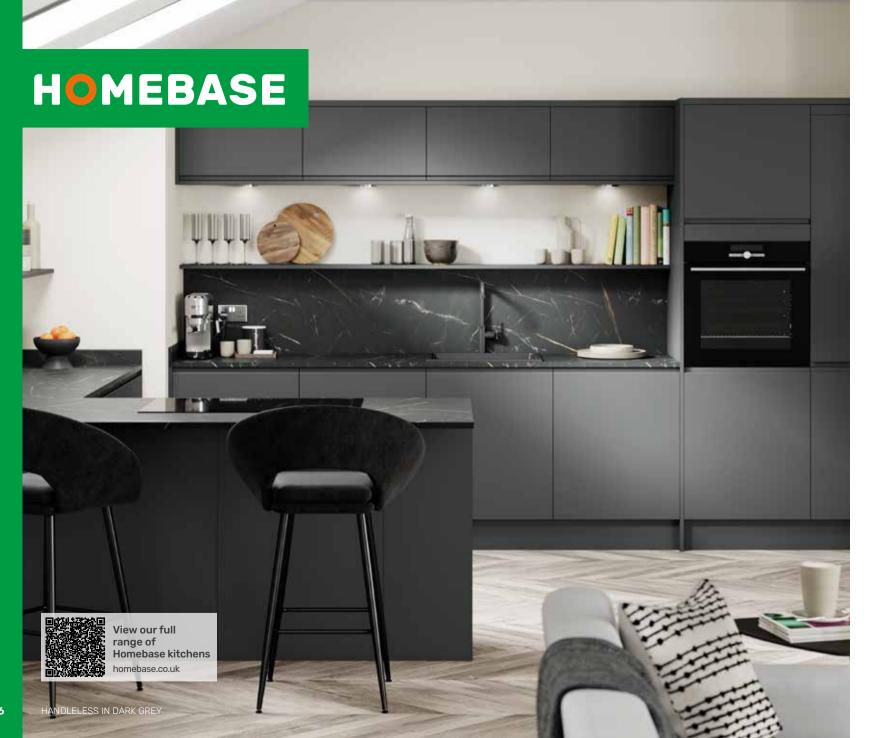

### **HANDLELESS**

#### MUST-HAVE MINIMALISM

Take your kitchen space to the next level with our Handleless range. A modern vision of must-have minimalism, this is the perfect choice for stylish family homes and city apartments alike.

Integrated handles ensure a sleek and contemporary feel, along with our selection of two gloss and three matt finishes to really unleash the designer in you when it comes to finishing touches.

FSC CERTIFIED SUSTAINABLE MATERIALS

GREY GLOSS

DARK GREY MATT

15 YEAR GUARANTEE\*

NAVY MATT

\* See page 99 for full guarantee details.

HANDLELESS IN WHITE

HANDLELESS IN GREY

Speak to our experts and watch your dream kitchen come to life