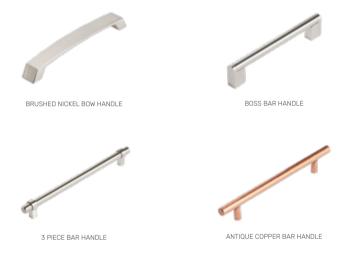

## **PICK YOUR PERFECT HANDLE**

This seemingly small detail will add a huge amount of character. You'll find you can completely transform the feel of your kitchen with your choices in colour and design, so it's a great chance to inject some individuality.