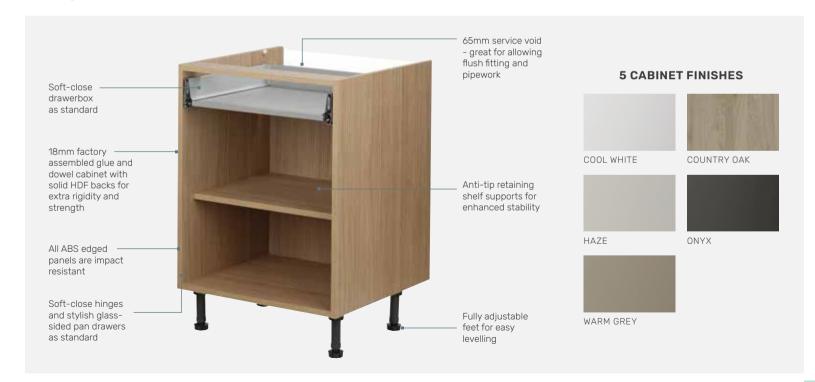

RTIFIED DELIVERED
NABLE PRE-ASSEMBLED
RIALS

65mm service void - great for allowing **5 CABINET FINISHES** flush fitting and pipework Soft-close drawerbox as standard COOL WHITE COUNTRY OAK 18mm factory assembled glue and dowel cabinet with solid HDF backs for Anti-tip retaining extra rigidity and shelf supports for enhanced stability strength HAZE ONYX All ABS edged panels are impact resistant WARM GREY Soft-close hinges and stylish Fully adjustable glass-sided pan feet for easy Islington only available in drawers as standard levelling Cool White, Onyx and Warm Grey