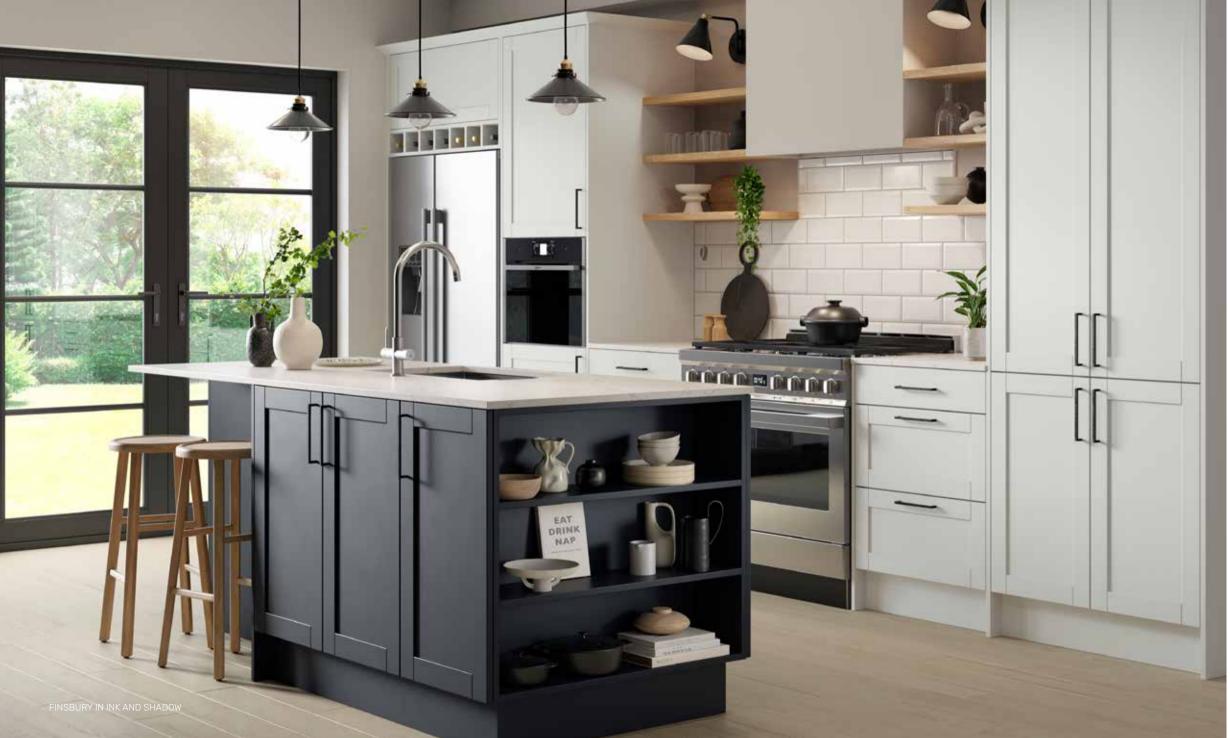

### **FINSBURY**

#### TRADITION REIMAGINED

The House Beautiful Finsbury takes its inspiration from the classic shaker silhouette, refined for modern homes with thinner rails for a cleaner. contemporary profile.

This brand new kitchen is available in 9 colours, from bold Damson red and punchy Olive to versatile Mushroom greige and Dove white. Can't decide on one colour? You don't have to! Mix and match your doors for a kitchen that's totally you.

#### DOORS

MUSHROOM SATIN

SAGE SATIN

MERCURY SATIN

SHADOW SATIN

<sup>\*</sup> See page 99 for full guarantee details.

FINSBURY IN SAGE

35

FINSBURY IN DOVE

Speak to our experts and watch your dream kitchen come to life

Visit www.homebase.co.uk/consultation to book your free virtual or in-store appointment

FINSBURY IN MUSHROOM FINSBURY IN DAMSON