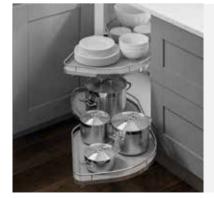

### **MAXIMISE** SPACE

Navigating a kitchen is so much easier when everything has a place. To help, we have created a whole host of clever storage solutions to keep your essentials effortlessly organised and always on-hand.

# **CO-ORDINATE**YOUR CORNER

Organise every inch of space, even those awkward corners.

PANTRY UNIT

TANDEM PULL OUT

LARDER PULL OUT

CORNER LARDER UNIT