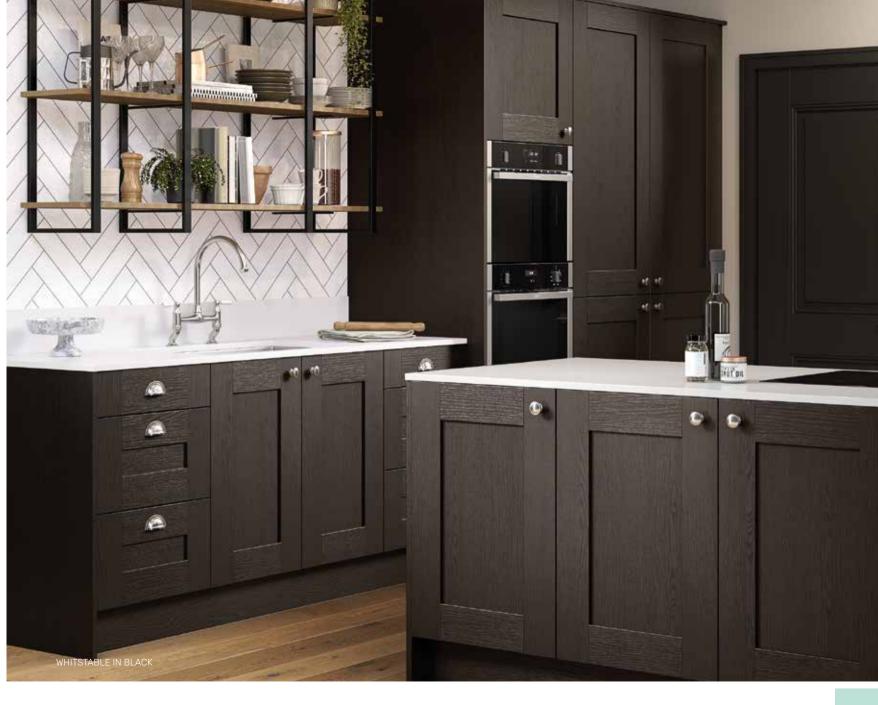

#### WHITSTABLE

SUBTLE & MODERN

The Country Living Whitstable combines a traditional shaker look with subtle modern touches, for a timeless, British-inspired design that blends practicality with style. With 11 elegant colours to choose from, it's easy to find the perfect shade for your home - or

why not mix and match the colours to create a kitchen unlike any other? The Whitstable range also offers stylish storage solutions including a larder cupboard and butler's pantry to elevate your kitchen into a beautifully stylish and practical space.

HAND-BUILT DELIVERED 20 YEAR
IN YORKSHIRE PRE-ASSEMBLED GUARANTEE\*

DOORS

DOVE GREY SATIN

EMERALD GREEN SATIN

BUTTERMILK SATIN

DEEP BLUE SATIN

WHITSTABLE IN EMERALD GREEN

WHITSTABLE IN PEWTER WHITSTABLE IN DOVE GREY