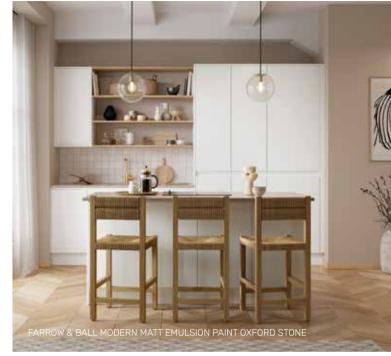

### **PAINT**

Whether you like to keep it neutral with Homebase Cottonseed or go bold with Farrow and Ball Inchyra Blue, we have a huge selection of specially formulated kitchen paints perfect for the heart of your home.

Homebase Kitchen Matt Paint Chinese Evergreen

Dulux Easycare

Kitchen Matt Paint

Farrow & Ball Modern

Matt Emulsion Paint

Inchyra Blue

Matt Paint

Cottonseed

Homebase Kitchen Homebase Kitchen Matt Paint Feather Grey

Farrow & Ball Modern Matt Emulsion Paint

Dulux Easycare Washable and Tough Matt Paint Knotted Twine

- 5. Fletcher Glass Flush Ceiling Light 6. Boston LED Infinity Pendant Black 7. Valetta Pendant