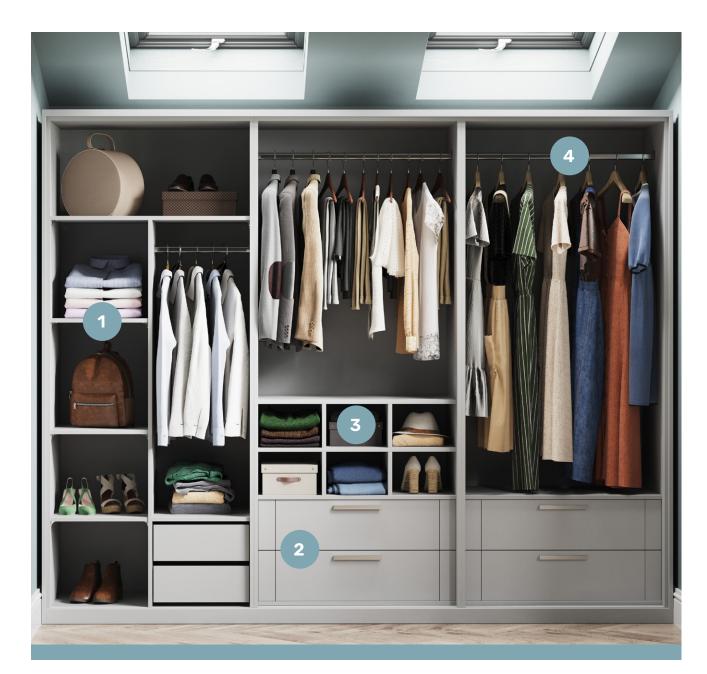

# INTERNAL STORAGE

Once you've selected your wardrobe style and colour, it's time to transform the interior to perfectly match your storage needs. Whatever you choose, style comes as standard.

- Adjustable shelf Easily configure your wardrobe storage with these handy adjustable shelves. Perfect for storage baskets or folded items.
- Internal drawers Select from a single or double drawer unit, complete with linen-effect finish and soft-close drawer runners.

styl 4 Har sing

**Pigeon holes** – Get super organised with six interior storage holes. This friction fit unit can be placed on a shelf or the internal chest for a stylish storage solution.

**Hanging rail** – Tailor your space with a double or single length hanging rail to neatly organise your clothing around adjustable shelves and drawers.