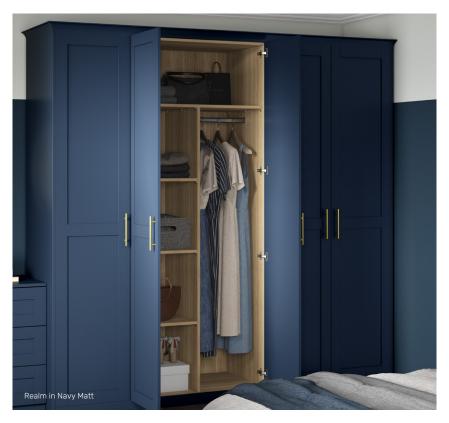

# INTERNAL STORAGE

Once you've selected your wardrobe style and colour, it's time to transform the interior to perfectly match your storage needs. Whatever you choose, style comes as standard.

- Adjustable shelf Easily configure your wardrobe storage with these handy adjustable shelves. Perfect for storage baskets or folded items.
- Internal drawers Select from a single or double drawer unit, complete with linen-effect finish and soft-close drawer runners.

styl 4 Har sing

**Pigeon holes** – Get super organised with six interior storage holes. This friction fit unit can be placed on a shelf or the internal chest for a stylish storage solution.

**Hanging rail** – Tailor your space with a double or single length hanging rail to neatly organise your clothing around adjustable shelves and drawers.