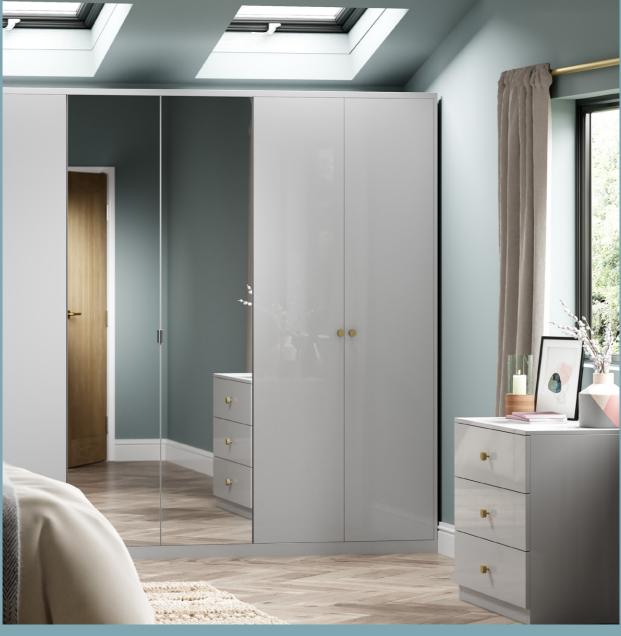

## TWO SELECT YOUR FURNITURE

W450 x D490 x H756mm

HONEST

WHITE GLOSS

Double Wardrobe W900 x D580 x H2196mm

W1053 x D1029 x H2196mm

Pick your wardrobe cabinet colour 2

SPEAK TO OUR EXPERTS IN-STORE TO BRING YOUR DREAM BEDROOM TO LIFE