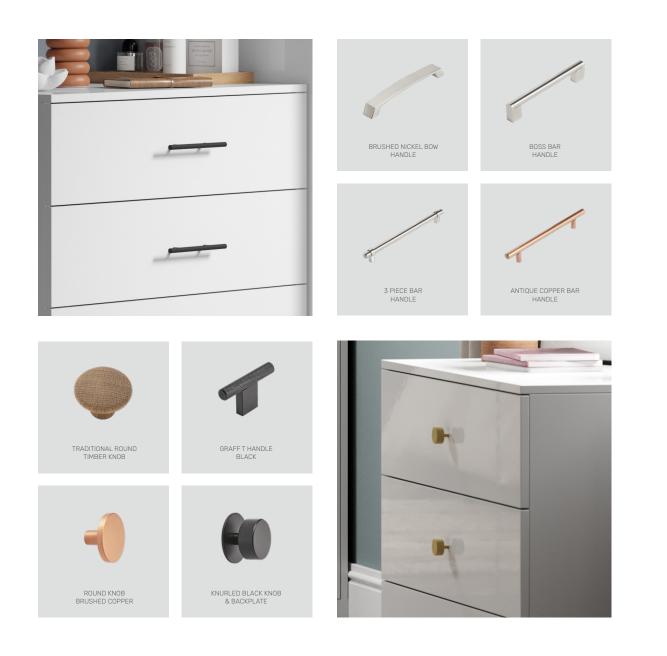

## TOUCHES

Grab the opportunity to give your drawer fronts and wardrobe doors your own stylish bespoke look, from our wide range of stunning handles.

The handle you choose can have a dramatic impact on the overall look of your bedroom. Colour, style and practicality all play their part. Just ask our experts if you need help deciding.

Find your perfect finishing touch and shop our full range of handles online