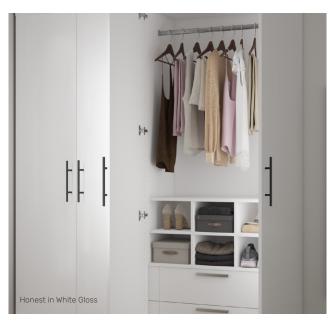

# INTERNAL STORAGE

Once you've selected your wardrobe style and colour, it's time to transform the interior to perfectly match your storage needs. Whatever you choose, style comes as standard.

- Adjustable shelf Easily configure your wardrobe storage with these handy adjustable shelves. Perfect for storage baskets or folded items.
- Internal drawers Select from a single or double drawer unit, complete with linen-effect finish and soft-close drawer runners.

styl 4 Har sing

**Pigeon holes** – Get super organised with six interior storage holes. This friction fit unit can be placed on a shelf or the internal chest for a stylish storage solution.

**Hanging rail** – Tailor your space with a double or single length hanging rail to neatly organise your clothing around adjustable shelves and drawers.