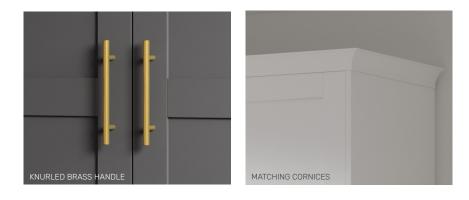

### Take the Fitted look to the next level with our premium add ons.

- Colour-matched cornices and plinths to create a seamless fitted look
- Colour-matched end panels to hide the cabinet colours
- Cut out in the end panel allows it to sit flush to the wall to finish off the fitted look

## TOUCHES

Grab the opportunity to give your drawer fronts and wardrobe doors your own stylish bespoke look, from our wide range of stunning handles.

The handle you choose can have a dramatic impact on the overall look of your bedroom. Colour, style and practicality all play their part. Just ask our experts if you need help deciding.

Find your perfect finishing touch and shop our full range of handles online