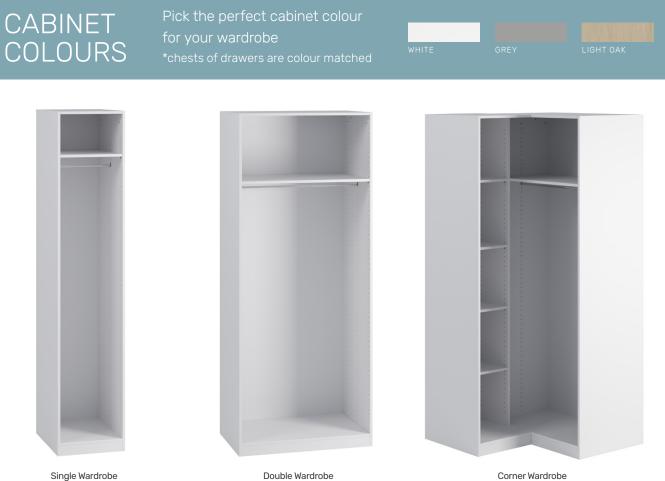

## furniture EXPLAINED

Our wardrobes come in a range of shapes, sizes and colours to suit your needs. Don't forget you can join wardrobes together to create a seamless run of perfect storage!

Single Wardrobe W450 x D580 x H2196mm

- Up to 18mm thick cabinet
- Adjustable shelf & hanging rail included
- Soft-close hinges and runners
- Adjustable feet for levelling

W900 x D580 x H2196mm

• Multi-drilled side panels for

W1053 x D1029 x H2196mm