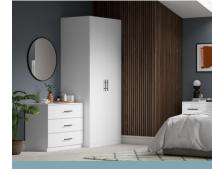

## REALM

The Realm range brings a whole new dimension to your bedroom by updating the classic sophistication and traditional styling of shaker furniture for an elegant contemporary living space.

**COORDINATING** CHESTS OF DRAWERS

## furniture EXPLAINED

Our wardrobes come in a range of shapes, sizes and colours to suit your needs. Don't forget you can join wardrobes together to create a seamless run of perfect storage!

Single Wardrobe W450 x D580 x H2196mm