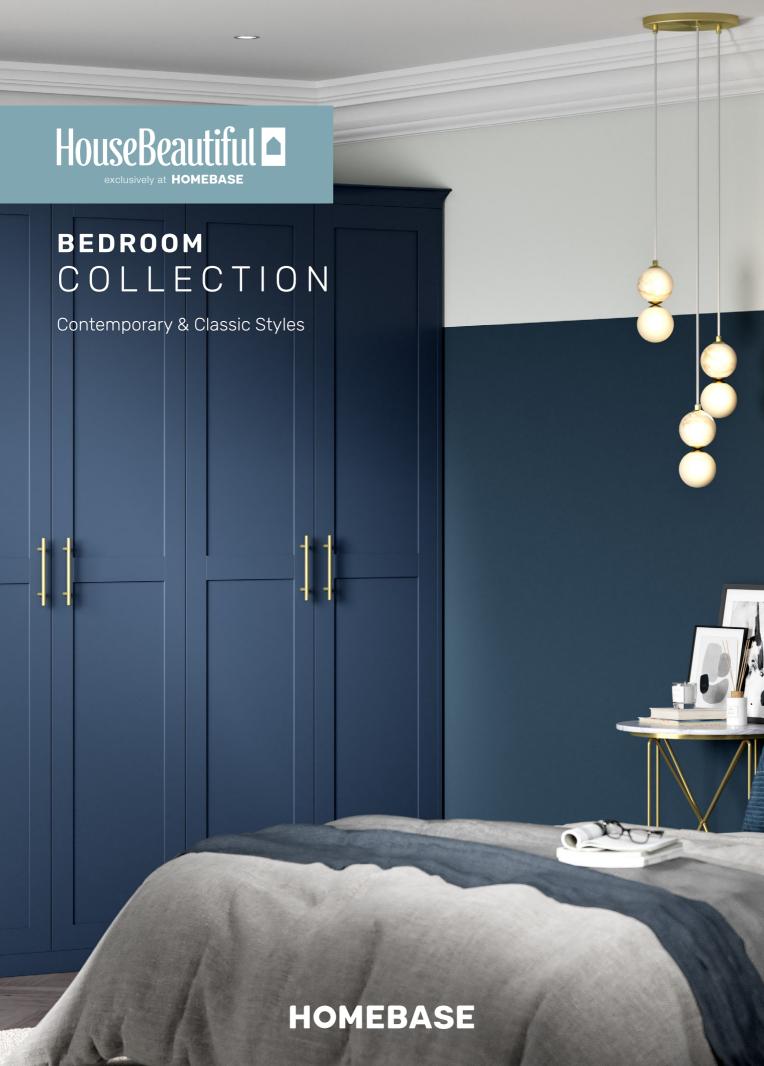

### House Beautiful champions modern living and trend-led style.

Transform your slumber space with our range of Fitted Bedroom Furniture manufactured in Northern Italy, inspired by the latest interior design trends and fully customisable to make your home-styling dreams a reality.

Add a whole new dimension to your bedroom with our contemporary or classic designs, each with a choice of wardrobes, drawers, doors and handles, ready to be assembled for smart and seamless storage.

Complete that wow-factor by selecting your own finishing touches from cornices, plinths and end panels, to our range of gorgeous internal accessories to meet all your storage needs.

## STYLE & SUBSTANCE

We're delighted to be partnering with Homebase to bring you this fabulous collection of modern and practical bedroom furniture.

Streamlined and modular, the units can be tailored to fit your space. As well as looking good, these contemporary pieces offer a wealth of space-saving storage solutions, from capacious wardrobes fitted with shelves, drawers and more to complementary chests of drawers.