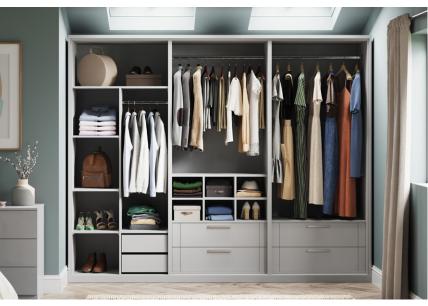

# INTERNAL STORAGE

Once you've selected your wardrobe style and colour, it's time to transform the interior to perfectly match your storage needs. Whatever you choose, style comes as standard.

- Adjustable shelf Easily configure your wardrobe storage with these handy adjustable shelves. Perfect for storage baskets or folded items.
- Internal drawers Select from a single or double drawer unit, complete with linen-effect finish and soft-close drawer runners.

styl 4 Har sing

**Pigeon holes** – Get super organised with six interior storage holes. This friction fit unit can be placed on a shelf or the internal chest for a stylish storage solution.

**Hanging rail** – Tailor your space with a double or single length hanging rail to neatly organise your clothing around adjustable shelves and drawers.

Tailor-make your storage solutions by combining internal drawers, adjustable shelves, hanging rails and pigeon holes to maximise your space and match your lifestyle. Oh, and don't forget to add some stylish handles. Re-configure it all as much as you like until you've shaped your perfect look.