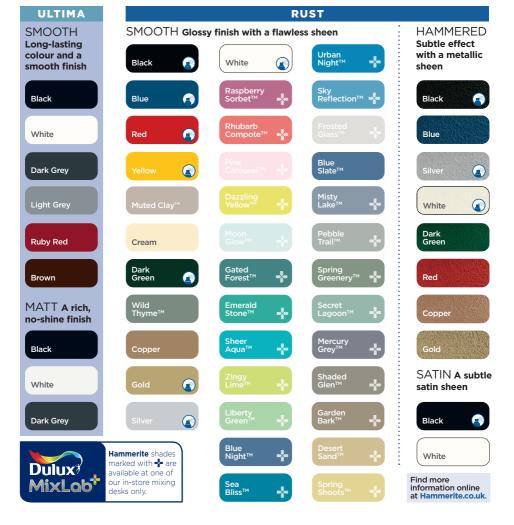

## ULTIMA DIRECT TO METAL PAINT

- The next evolution in metal paint for direct use on any metal – including copper, brass, aluminium and galvanised steel – and rust.
- 12-year protection
- · No primer required
- One-coat application

## DIRECT TO RUST METAL PAINT

- 8-year protection
- No primer required
- Available in a smooth, hammered and satin finish
- Selected colours also available in Aerosol

Available in aerosol