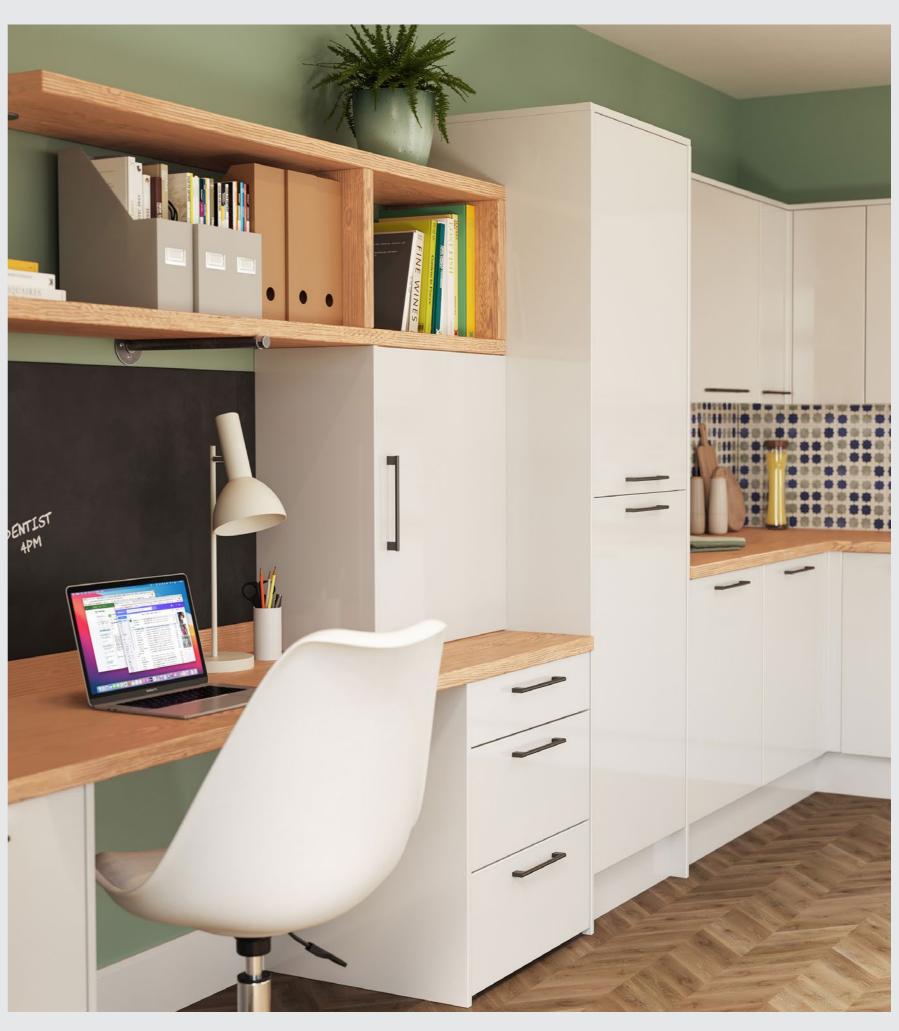

# CLASSIC SHAKER

Make the most of your home office space with the Classic Shaker Grey. Flexible and versatile, choose from a range of colours, finishes and surfaces to create a beautiful, practical scheme that works for you and your space.

### CLASSIC SHAKER GREY

Handle: 224mm 3 Piece Bar Handle Desktop: Cherry Grain Desktop