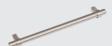

### CLASSIC SHAKER

PHOTOGRAPH SHOWS:

HANDLELESS

Classic Shaker Navy, Brushed Copper Bar Handle and Marble Veneto Desktop

HANDLES

BAR HANDLE 160MM ANTIQUE COPPER EFFECT

**BOSS BAR HANDLE 160MM** STAINLESS STEEL EFFECT

**GRAF BAR HANDLE 256MM** BLACK

**CURVED BAR 160MM** MATT NICKEL

3 PIECE BAR HANDLE 128MM STAINLESS STEEL EFFECT

D HANDLE

PEWTER

MATT KNOB

MATT NICKEL

POLISHED KNOB 32MM