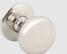

### CLASSIC SHAKER

PHOTOGRAPH SHOWS:

HANDLELESS

Classic Shaker Navy, Brushed Copper Bar Handle and Marble Veneto Desktop

HANDLES

BAR HANDLE 160MM ANTIQUE COPPER EFFECT

**BOSS BAR HANDLE 160MM** STAINLESS STEEL EFFECT

**GRAF BAR HANDLE 256MM** BLACK

**CURVED BAR 160MM** MATT NICKEL

3 PIECE BAR HANDLE 128MM STAINLESS STEEL EFFECT

D HANDLE

PEWTER

MATT KNOB

MATT NICKEL

POLISHED KNOB 32MM