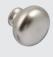

**GRAF BAR HANDLE 256MM** BLACK

**CURVED BAR 160MM** MATT NICKEL

3 PIECE BAR HANDLE 128MM STAINLESS STEEL EFFECT

D HANDLE

PEWTER

MATT KNOB

MATT NICKEL

POLISHED KNOB 32MM

POLISHED NICKEL

HAMMERED KNOB

THANDLE

BLACK

PHOTOGRAPH SHOWS:

Handleless Gloss Grey, Woodstone Gris Compact Laminate Desktop

Grey Gloss

DESKTOPS