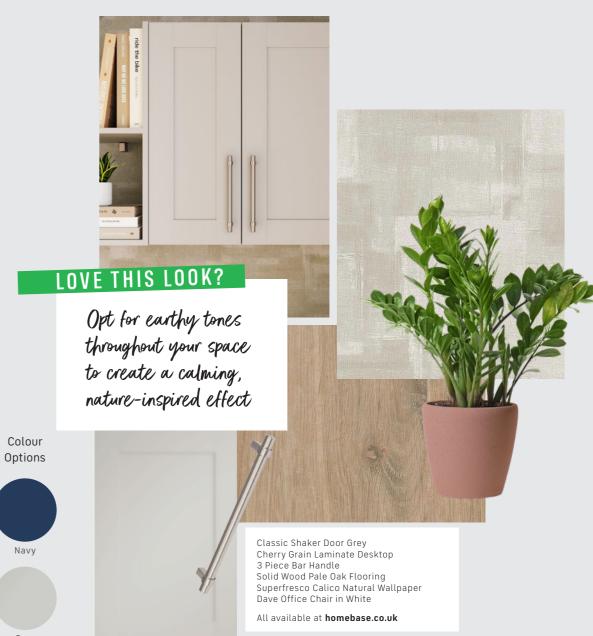

### CLASSIC SHAKER GREY

Handle: 224mm 3 Piece Bar Handle Desktop: Cherry Grain Desktop