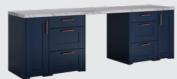

## CLASSIC SHAKER

Sophisticated with a modern twist, our Classic Shaker range can be customised to your vision. Add a unique edge to your look with a metal handle, opt for a classic marble desktop, or choose from a variety of cabinet colours. Soothing and serene, this deep navy hue is bang on trend and oozes elegance.

### CLASSIC SHAKER NAVY

Handle: Bar Handle 160mm Antique Copper Effect Desktop: Marble Swirl Desktop