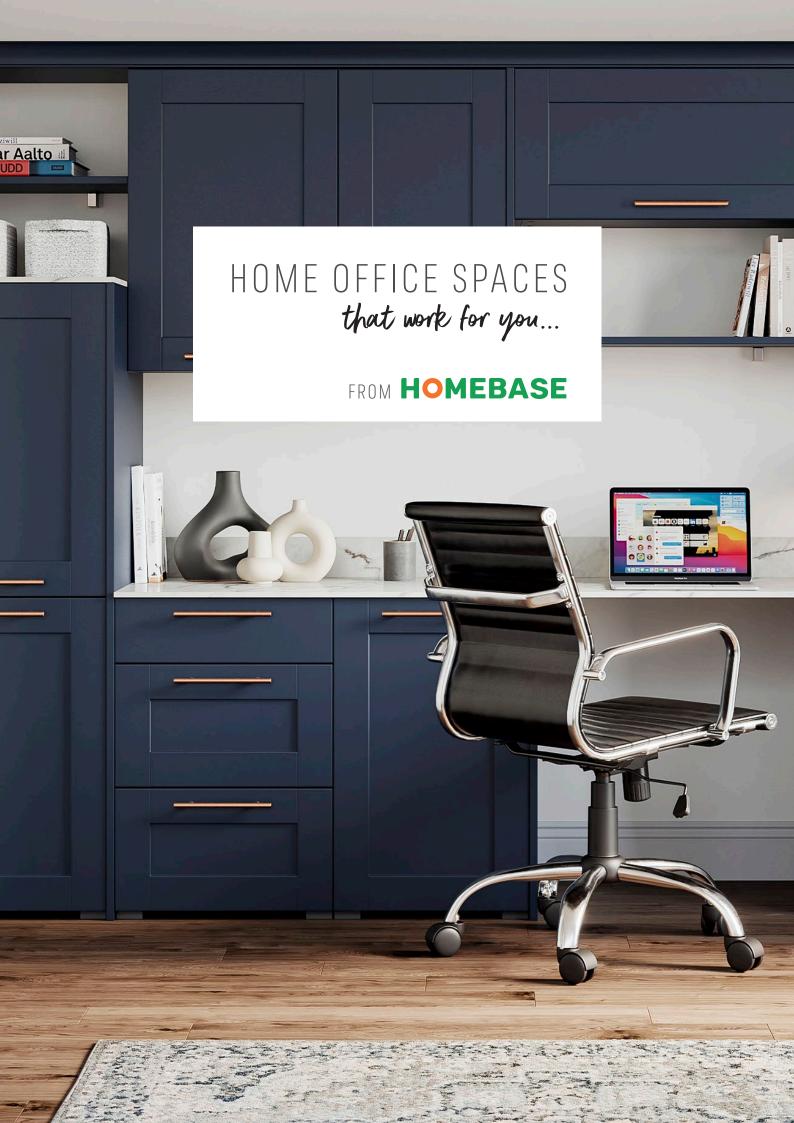

## CLASSIC SHAKER

Sophisticated with a modern twist, our Classic Shaker range can be customised to your vision. Add a unique edge to your look with a metal handle, opt for a classic marble desktop, or choose from a variety of cabinet colours. Soothing and serene, this deep navy hue is bang on trend and oozes elegance.