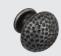

**GRAF BAR HANDLE 256MM** BLACK

**CURVED BAR 160MM** MATT NICKEL

3 PIECE BAR HANDLE 128MM STAINLESS STEEL EFFECT

D HANDLE

PEWTER

MATT KNOB

MATT NICKEL

POLISHED KNOB 32MM

POLISHED NICKEL

HAMMERED KNOB

THANDLE

BLACK

PHOTOGRAPH SHOWS:

Handleless Gloss Grey, Woodstone Gris Compact Laminate Desktop

Grey Gloss

DESKTOPS