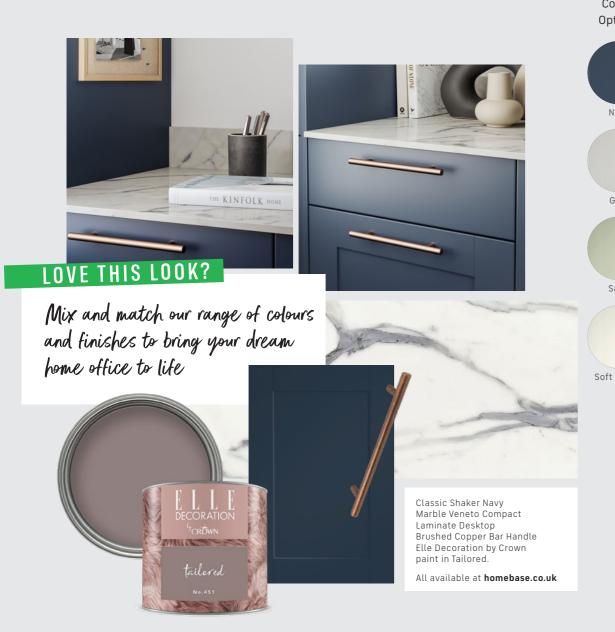

## HANDLES & DESKTOPS

You'll be spoiled for choice with our extensive range of stunning handles and desktops. These essential elements will have a huge impact on the overall look and feel of your space, so whether you prefer something warm and luxurious, or chic and contemporary, we've got exactly what you're looking for, right here.

### CLASSIC SHAKER NAVY

Handle: Bar Handle 160mm Antique Copper Effect Desktop: Marble Swirl Desktop