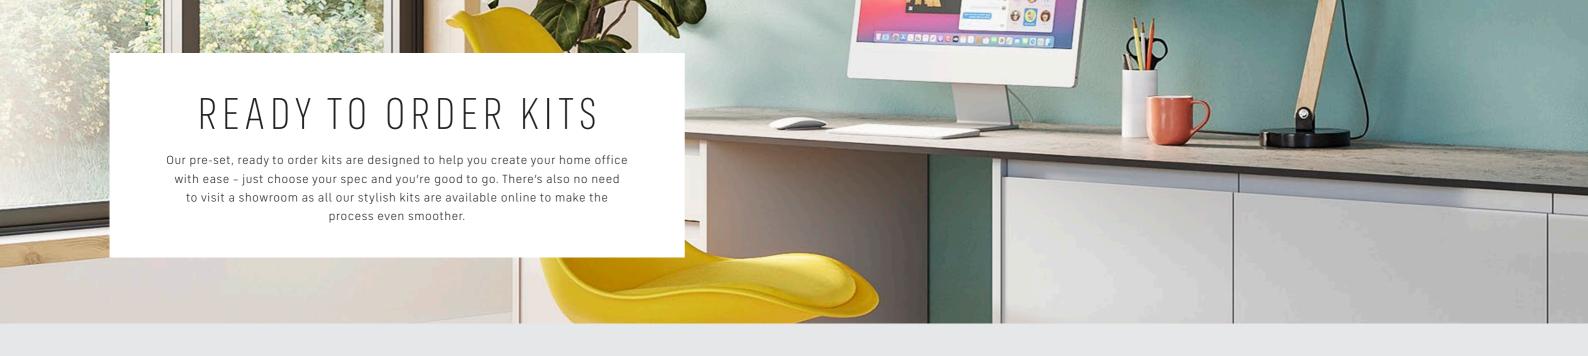

## CLASSIC SHAKER

Sophisticated with a modern twist, our Classic Shaker range can be customised to your vision. Add a unique edge to your look with a metal handle, opt for a classic marble desktop, or choose from a variety of cabinet colours. Soothing and serene, this deep navy hue is bang on trend and oozes elegance.

### CLASSIC SHAKER NAVY

Handle: Bar Handle 160mm Antique Copper Effect Desktop: Marble Swirl Desktop