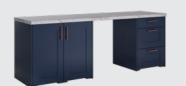

## CLASSIC SHAKER

Sophisticated with a modern twist, our Classic Shaker range can be customised to your vision. Add a unique edge to your look with a metal handle, opt for a classic marble desktop, or choose from a variety of cabinet colours. Soothing and serene, this deep navy hue is bang on trend and oozes elegance.

### CLASSIC SHAKER NAVY

Handle: Bar Handle 160mm Antique Copper Effect Desktop: Marble Swirl Desktop