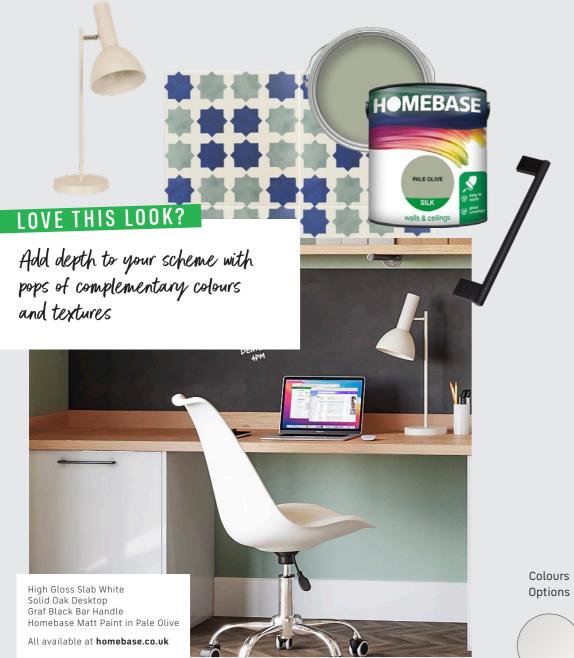

# CLASSIC SHAKER

Make the most of your home office space with the Classic Shaker Grey. Flexible and versatile, choose from a range of colours, finishes and surfaces to create a beautiful, practical scheme that works for you and your space.