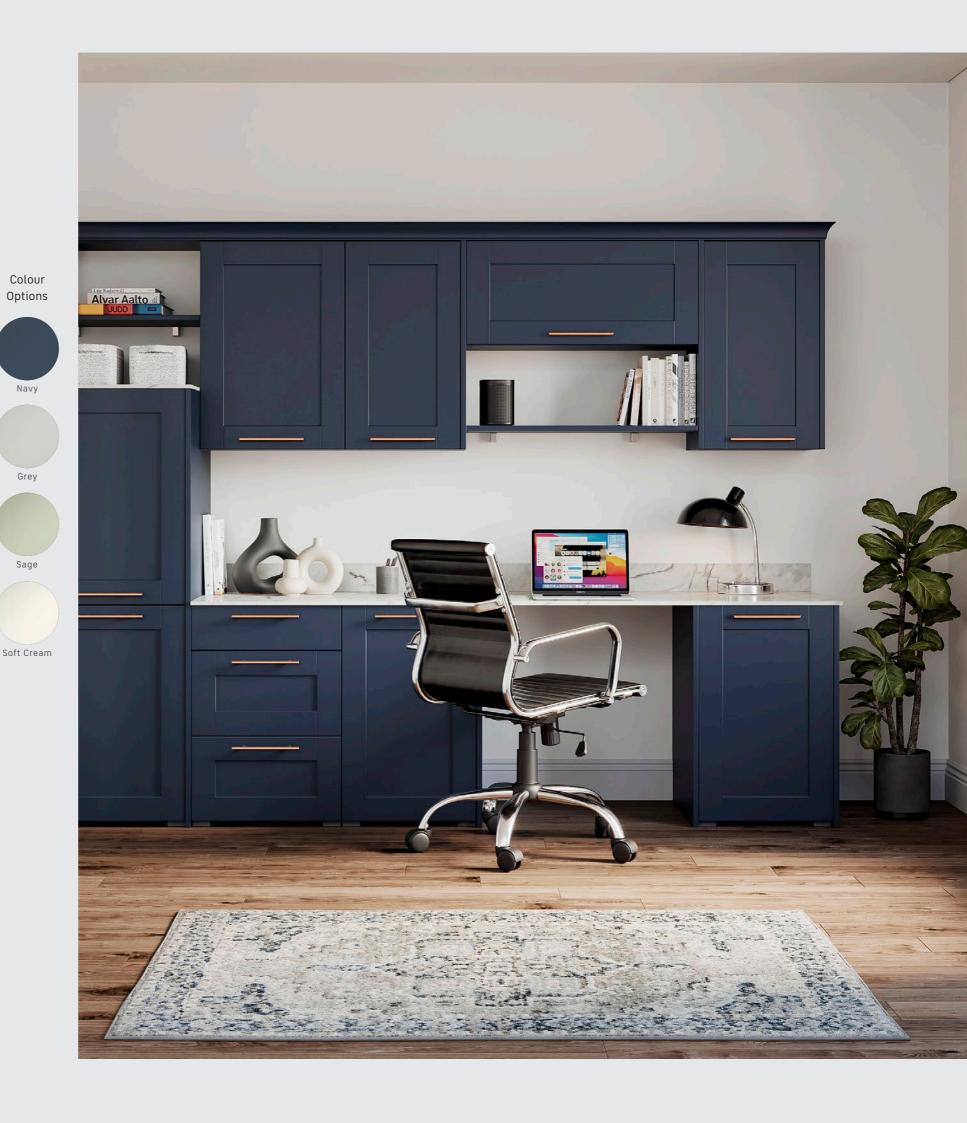

## CLASSIC SHAKER

Sophisticated with a modern twist, our Classic Shaker range can be customised to your vision. Add a unique edge to your look with a metal handle, opt for a classic marble desktop, or choose from a variety of cabinet colours. Soothing and serene, this deep navy hue is bang on trend and oozes elegance.

### CLASSIC SHAKER

PHOTOGRAPH SHOWS:

HANDLELESS

Classic Shaker Navy, Brushed Copper Bar Handle and Marble Veneto Desktop

HANDLES

BAR HANDLE 160MM ANTIQUE COPPER EFFECT

**BOSS BAR HANDLE 160MM** STAINLESS STEEL EFFECT