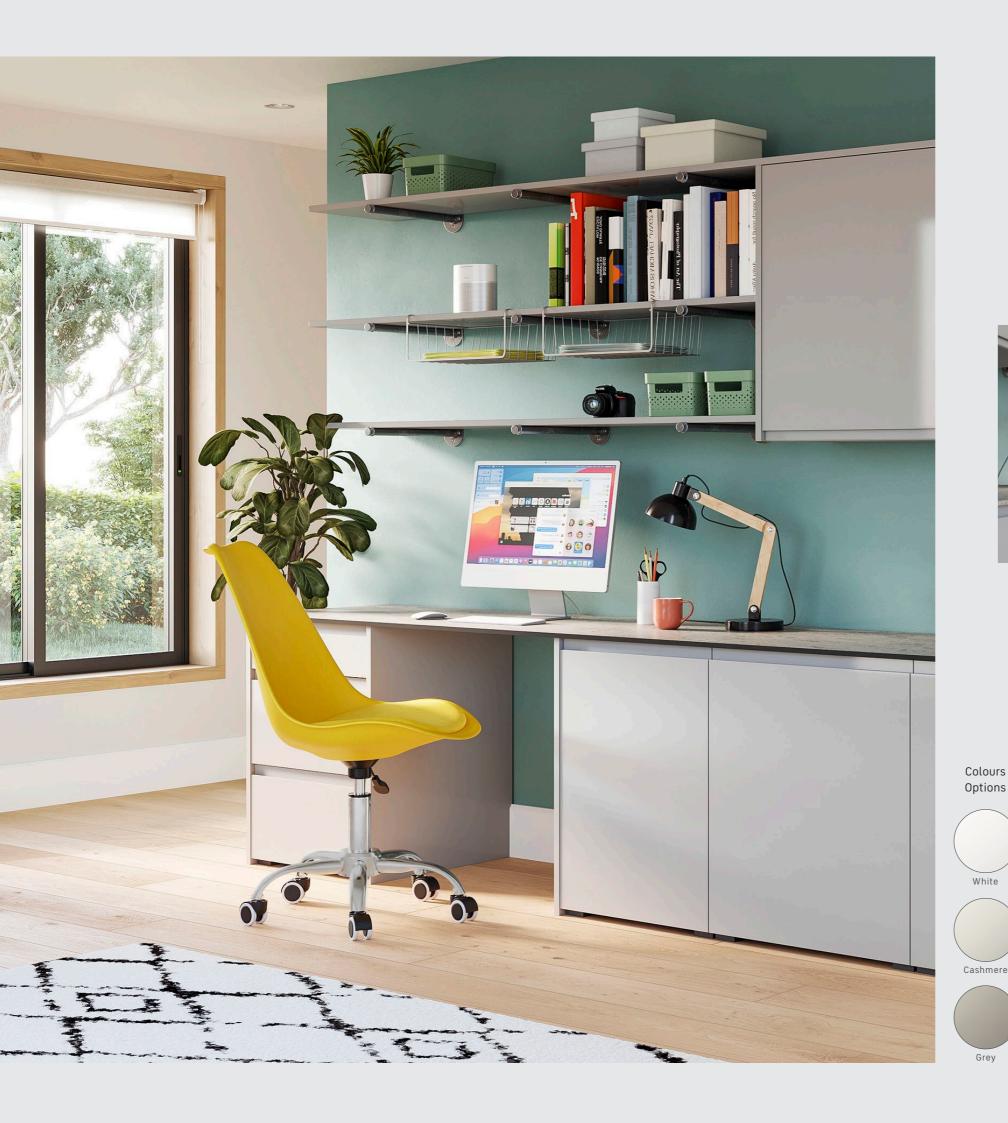

## HANDLELESS GLOSS

Inspired by contemporary trends and simplistic elegance, our Grey
Gloss Handleless range features soft close doors and drawers with
refined finishes throughout. Add a personal touch by customising your
look with our variety of colours, or mix it up with a choice of high-quality
desktops. Your office, your way.

POLISHED NICKEL

HAMMERED KNOB

THANDLE

BLACK

PHOTOGRAPH SHOWS:

Handleless Gloss Grey, Woodstone Gris Compact Laminate Desktop

Grey Gloss

DESKTOPS