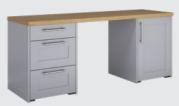

## CLASSIC SHAKER

Sophisticated with a modern twist, our Classic Shaker range can be customised to your vision. Add a unique edge to your look with a metal handle, opt for a classic marble desktop, or choose from a variety of cabinet colours. Soothing and serene, this deep navy hue is bang on trend and oozes elegance.

Book a free consultation with one of our in-store designers today, and we'll help make your dream home office a reality.