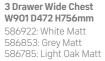

**3** Drawer Wide Chest W901 D472 H756mm 586914: White Matt 586844: Grey Matt 586777: Light Oak Matt

**Bedside Chest** W451 D472 H532mm 586915: White Matt 586845: Grey Matt 586778: Light Oak Matt