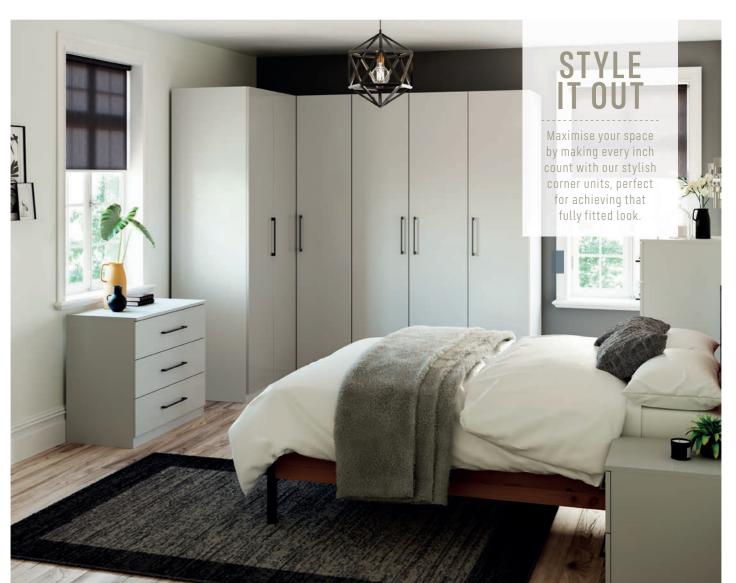

## MODULAR **BEDROOMS**

**Corner Wardrobe** W450 D580 H2196mm 586919: White Matt 586850: Grey Matt 586782: Light Oak Matt 587195: Mirror White Matt 586985: Mirror Grey Matt 586980: Mirror Light Oak Matt

**Bedside Chest** W451 D472 H532mm 586924: White Matt 586855: Grey Matt 586786: Light Oak Matt