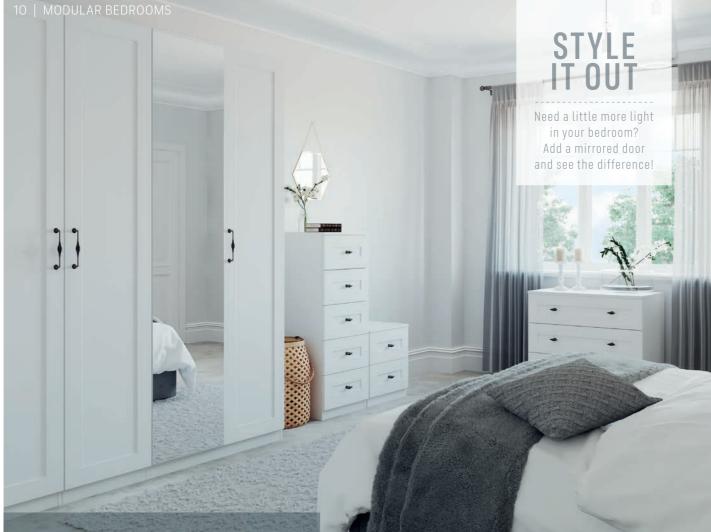

tt 586821: Light Oak Matt 587193: Mirror White Matt 586981: Mirror Grey Matt 586977: Mirror Light Oak Matt



5 Drawer Tall Chest W451 D472 H1024mm 586963: White Matt 586894: Grey Matt 586825: Light Oak Matt



CHOOSE A CABINET COLOUR





**Double Wardrobe** W901 D580 H2196mm 586960: White Matt 586892: Grey Matt 586822: Light Oak Matt 587194: Mirror White Matt 586983: Mirror Grey Matt 586978: Mirror Light Oak Matt



**Corner Wardrobe** W450 D580 H2196mm 586961: White Matt 586893: Grey Matt 586823: Light Oak Matt 587195: Mirror White Matt 586985: Mirror Grey Matt 586980: Mirror Light Oak Matt



3 Drawer Wide Chest W901 D472 H756mm 586964: White Matt 586896: Grey Matt 586826: Light Oak Matt



**Bedside Chest** W451 D472 H532mm 586966: White Matt 586897: Grey Matt 586828: Light Oak Matt



### WHITE Shaker Door

Timeless and traditional, our White Shaker furniture brings classic simplicity into the 21st century. Choose one of our contemporary handles so you can have the best of both worlds.

What's more, it's easy to transform the inside to suit your tastes with our wide range of stylish and storage-friendly internal options too.



Single Wardrobe W451 D580 H2196mm 586950: White Matt 586881: Grey Matt 586813: Light Oak Matt 587193: Mirror White Matt 586981: Mirror Grey Matt 586977: Mirror Light Oak Matt



5 Drawer Tall Chest **3 Drawer Wide Chest** W451 D472 H1024mm W901 D472 H756mm 586953: White Matt 586955: White Matt 586885: Grey Matt 586887: Grey Matt 586817: Light Oak Matt 586818: Light Oak Matt

Corner Wardrobe W450 D580 H2196mm 586952: White Matt 586884: Grey Matt