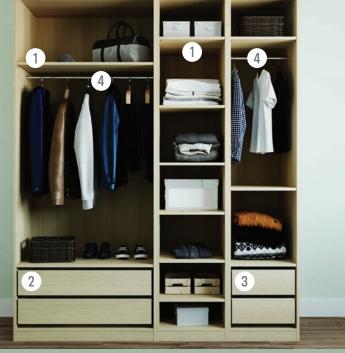

### **INTERNAL** Options

For the ultimate flexibility, you can configure your modular wardrobes however you want – from added shelves and drawers to the height of your clothing rail.

T Handle

60mm: 532098

#### Additional options include

- 1 Wardrobe Shelf Pack x2 Single: White Matt: 518687 Grey Matt: 518682 Light Oak Matt: 51867 Double: White Matt: 518688 Grey Matt: 518683 Light Oak Matt: 518678
- 2 Double Internal Drawers White Matt: 518690 Grey Matt: 518686 Light Oak Matt: 51868
- 3 Single Internal Drawers White Matt: 518689 Grey Matt: 518684 Light Oak Matt: 518679
- 4 Hanging Rails Single Rail: 567456 Double Rail: 567457