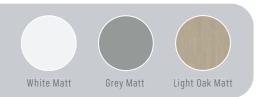

## **CABINETS**

Pick your perfect colours with our three stunning cabinet shades.

\*Guaranteed against manufacturer's defects.

CHOOSE A CABINET COLOUR

Grey Matt

Light Oak Matt

White Matt

Single Wardrobe W451 D580 H2196mm 586916: White Matt 586847: Grey Matt 586779: Light Oak Matt 587193: Mirror White Matt 586981: Mirror Grey Matt 586977: Mirror Light Oak Matt

Grey Matt

Light Oak Matt

CHOOSE A CABINET COLOUR

White Matt

Single Wardrobe W451 D580 H2196mm 586934: White Matt 586865: Grey Matt 586795: Light Oak Matt 587193: Mirror White Matt 586981: Mirror Grey Matt 586977: Mirror Light Oak Matt

From floor to ceiling, our handle-free furniture can help create clean lines throughout your room – offering a sense of flow and relaxation.

Grev Matt

Light Oak Matt

CHOOSE A CABINET COLOUR

White Matt

Single Wardrobe W451 D580 H2196mm 586958: White Matt 586891: Grey Matt 586821: Light Oak Matt 587193: Mirror White Matt 586981: Mirror Grey Matt 586977: Mirror Light Oak Matt

CHOOSE A CABINET COLOUR

Grey Matt

Light Oak Matt

White Matt

Single Wardrobe W451 D580 H2196mm 586968: White Matt 586899: Grey Matt 586830: Light Oak Matt 587193: Mirror White Matt 586981: Mirror Grey Matt 586977: Mirror Light Oak Matt