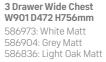

**3** Drawer Wide Chest W901 D472 H756mm 586914: White Matt 586844: Grey Matt 586777: Light Oak Matt

**Bedside Chest** W451 D472 H532mm 586915: White Matt 586845: Grey Matt 586778: Light Oak Matt