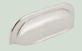

**Graf Bar Handle Black** 278mm: 532096

Bow Handle Brushed Nickel 174mm: 288951

Square D Handle Brushed Nickel 175mm: 288952

Polished Knob Polished Nickel 32mm: 532104

Bar Handle Stainless Steel Effect 326mm: 237809