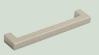

### **HANDLE** Options

Pick your perfect handles for a uniquely bespoke look, with pre-drilled doors and drawer fronts for easy installation.

**Graf Bar Handle Black** 278mm: 532096

Bow Handle Brushed Nickel 174mm: 288951

Square D Handle Brushed Nickel 175mm: 288952

Polished Knob Polished Nickel 32mm: 532104

Bar Handle Stainless Steel Effect 326mm: 237809