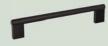

### **HANDLE** Options

Pick your perfect handles for a uniquely bespoke look, with pre-drilled doors and drawer fronts for easy installation.

**Graf Bar Handle Black** 278mm: 532096

Bow Handle Brushed Nickel 174mm: 288951

Square D Handle Brushed Nickel 175mm: 288952

Polished Knob Polished Nickel 32mm: 532104

Bar Handle Stainless Steel Effect 326mm: 237809