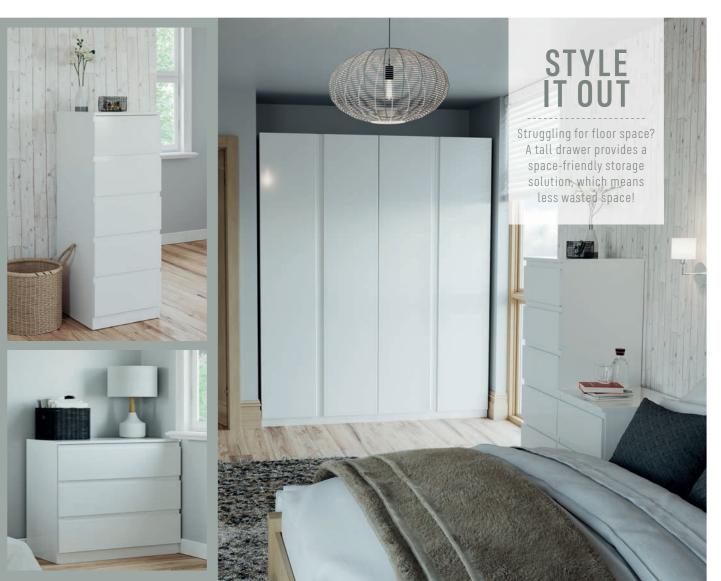

Single Wardrobe W451 D580 H2196mm 586907: White Matt 586839: Grey Matt 586771: Light Oak Matt 587193: Mirror White Matt 586981: Mirror Grey Matt 586977: Mirror Light Oak Matt

**5 Drawer Tall Chest** 

586912: White Matt

586843: Grey Matt

W451 D472 H1024mm

586776: Light Oak Matt

Double Wardrobe W901 D580 H2196mm W450 D580 H2196mm 586909: White Matt 586910: White Matt 586840: Grey Matt 586842: Grey Matt 586772: Light Oak Matt 586774: Light Oak Matt 587194: Mirror White Matt 587195: Mirror White Matt 586983: Mirror Grey Matt 586985: Mirror Grey Matt 586978: Mirror Light Oak Matt 586980: Mirror Light Oak Matt

**3** Drawer Wide Chest W901 D472 H756mm 586914: White Matt 586844: Grey Matt 586777: Light Oak Matt

**Bedside Chest** W451 D472 H532mm 586915: White Matt 586845: Grey Matt 586778: Light Oak Matt