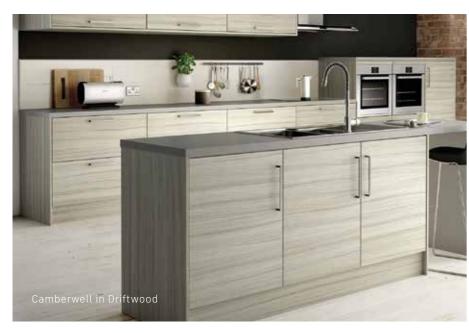

## LATEST COLOURS

Ready to make a statement? These beautiful ranges are the simplest way to stay on trend by embracing the chic colours and textures on offer.

Give natural colours a go with Country Living's Deep Blue and Emerald Green Whitstable kitchens, enjoy the organic feel of House Beautiful's Camberwell Driftwood finish or make a statement with the Gunmetal Grey of their Islington kitchen instead. The choice is yours.

#### CAMBERWELL

## WESTBOURNE

BERMONDSEY

CABINET COLOURS\*

We like our kitchens to be as beautiful inside as they are outside, so you can choose from six different finishes for the cabinet interiors.

\*Islington available in Cool White and Warm Grey only.