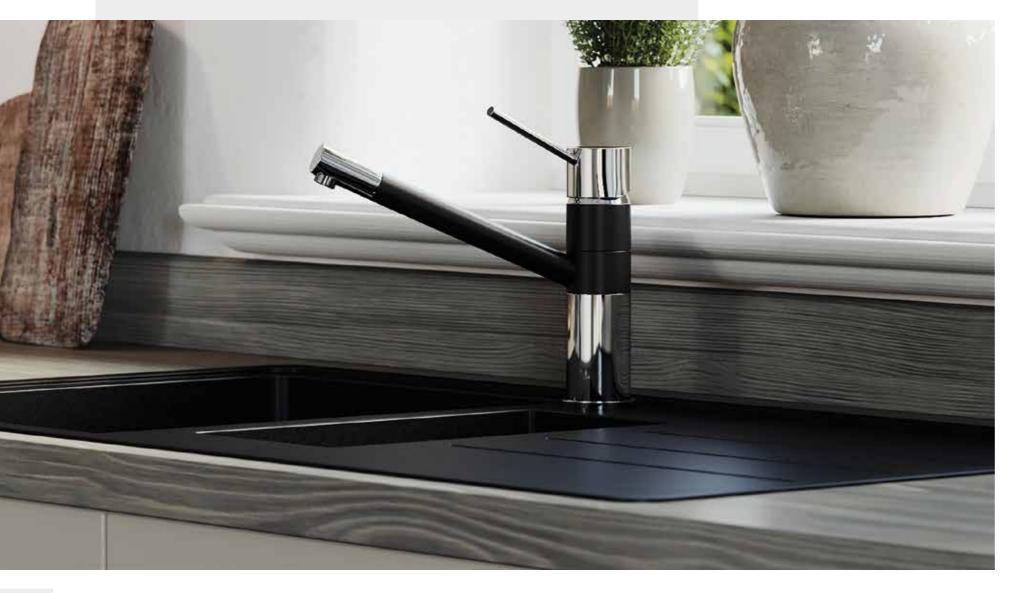

Get a tap that's as flexible as you need with a pull and spray, perfect for tackling hand-to-reach bits in pots and pans or washing fruit and veg.

### SINGLE IFVFR

Control your water's pressure and temperature all at once with the simplicity of a single lever tap.