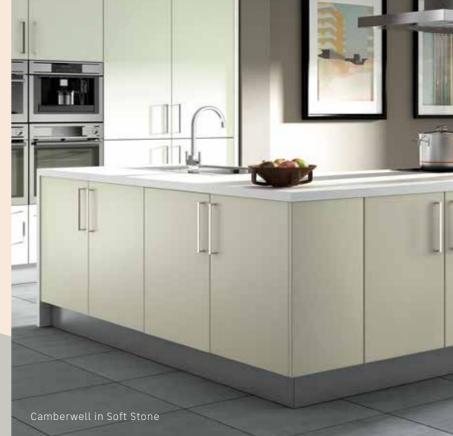

#### CAMBERWELL

## LATEST COLOURS

Ready to make a statement? These beautiful ranges are the simplest way to stay on trend by embracing the chic colours and textures on offer.

Give natural colours a go with Country Living's Deep Blue and Emerald Green Whitstable kitchens, enjoy the organic feel of House Beautiful's Camberwell Driftwood finish or make a statement with the Gunmetal Grey of their Islington kitchen instead. The choice is yours.