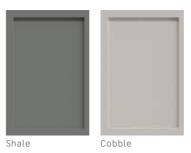

## WESTBOURNE

House Beautiful loves to reflect new trends and ideas and the Westbourne kitchen combines both with its classic Shaker lines and streamlined handle-free look.

Combine the simple, understated painted colour options and matt finish to create a bespoke kitchen that truly reflects your style.

## WESTBOURNE

BERMONDSEY

CABINET COLOURS\*

We like our kitchens to be as beautiful inside as they are outside, so you can choose from six different finishes for the cabinet interiors.

\*Islington available in Cool White and Warm Grey only.