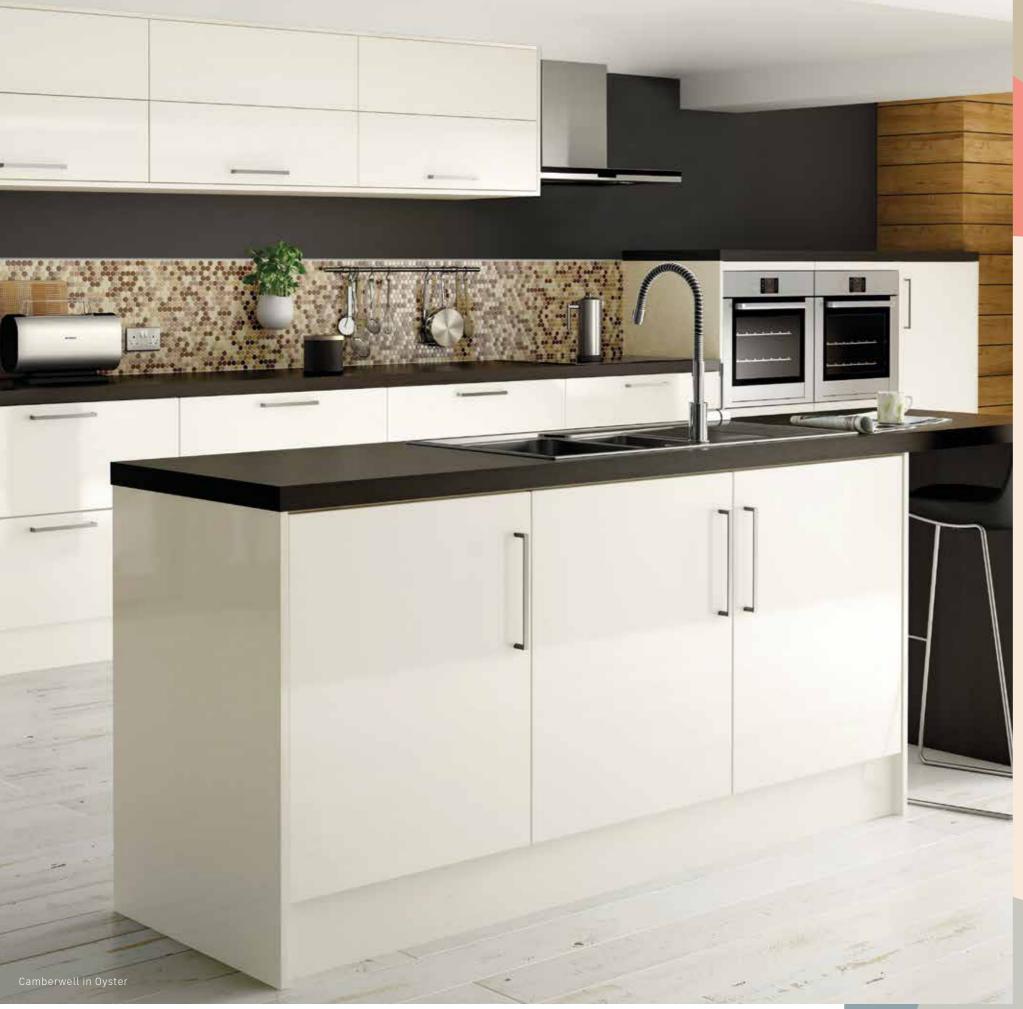

#### CAMBERWELL

## LATEST COLOURS

Ready to make a statement? These beautiful ranges are the simplest way to stay on trend by embracing the chic colours and textures on offer.

Give natural colours a go with Country Living's Deep Blue and Emerald Green Whitstable kitchens, enjoy the organic feel of House Beautiful's Camberwell Driftwood finish or make a statement with the Gunmetal Grey of their Islington kitchen instead. The choice is yours.