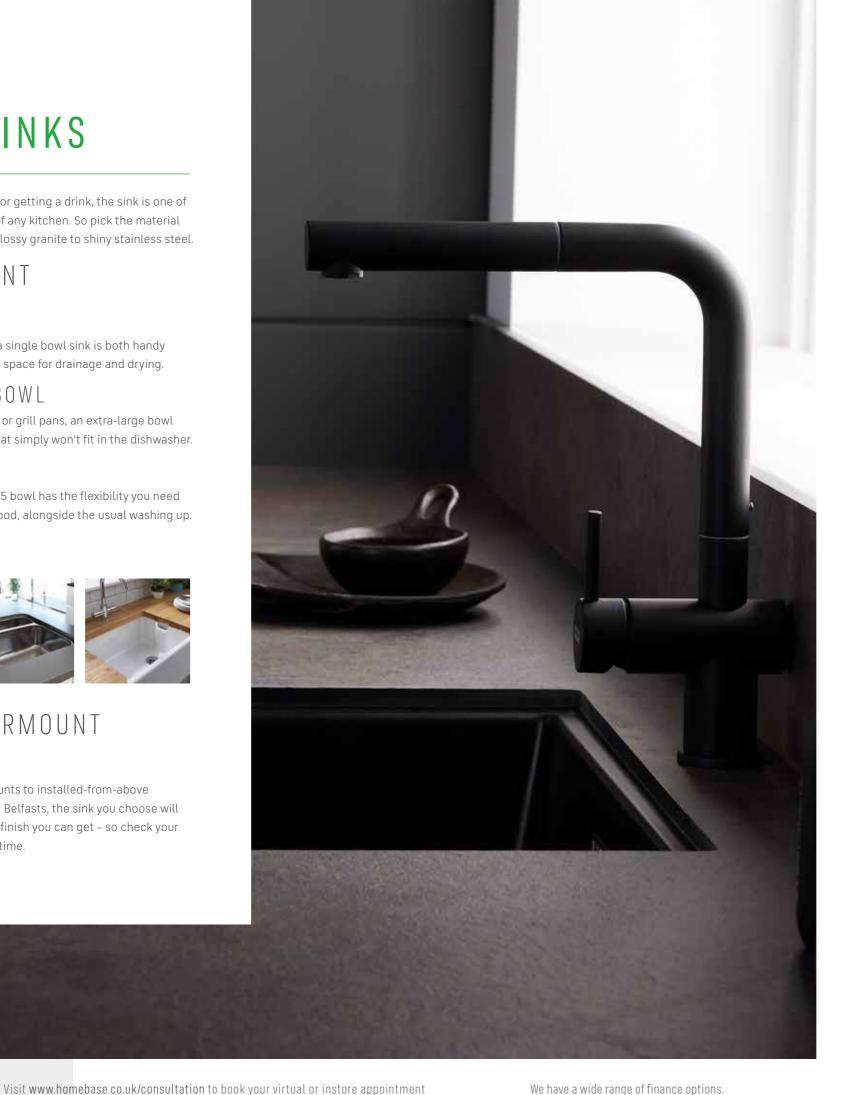

## THINK SINKS

Whether you're washing up or getting a drink, the sink is one of the hardest-working parts of any kitchen. So pick the material that's right for yours, from glossy granite to shiny stainless steel.

Get a tap that's as flexible as you need with a pull and spray, perfect for tackling hand-to-reach bits in pots and pans or washing fruit and veg.