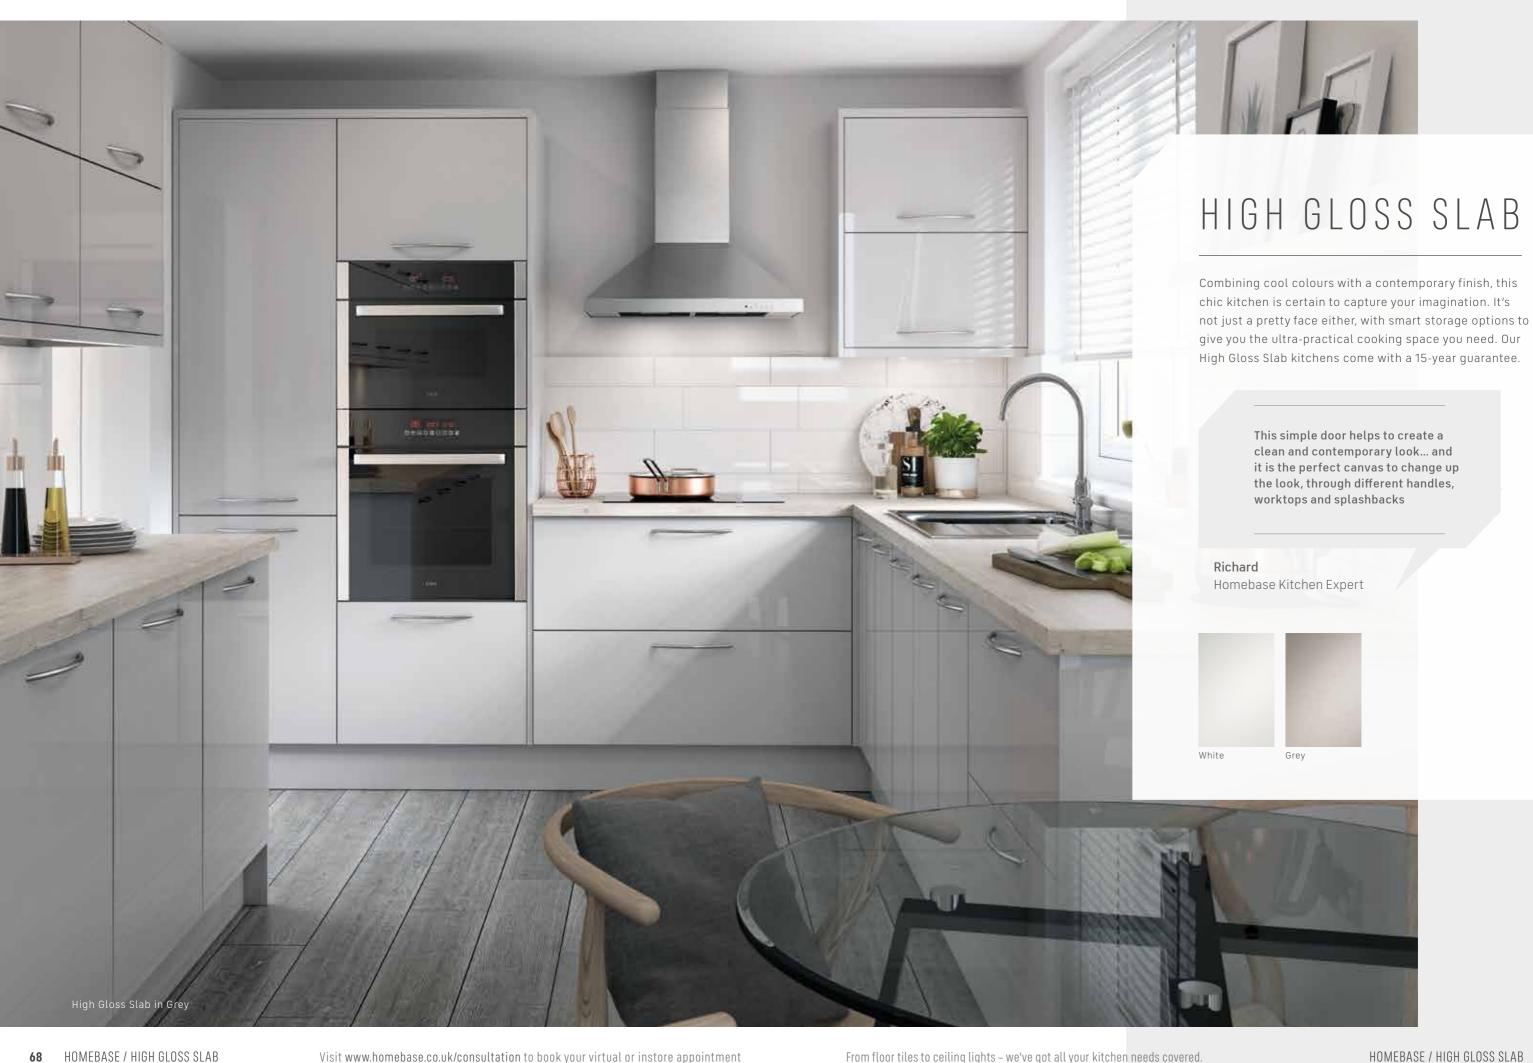

## CLASSIC SHAKER

You can't beat a classic but you can add a modern twist, which is exactly what we've done with this stunning Shaker style. Delicately finished in one of four stunning colours – Soft Cream, Sage, Grey or Navy – all with simply styled doors. Our Classic Shaker kitchens come with a 15-year guarantee.

> This range is so versatile, it is the perfect choice to create a trendy, modern classic... but is also a go to if you like something a little more traditional.

#### Richard Homebase Kitchen Expert

"WOOD IS A CLASSIC CHOICE -IT'S BEAUTIFUL, DURABLE AND THE YEARS ONLY ADD CHARACTER. "