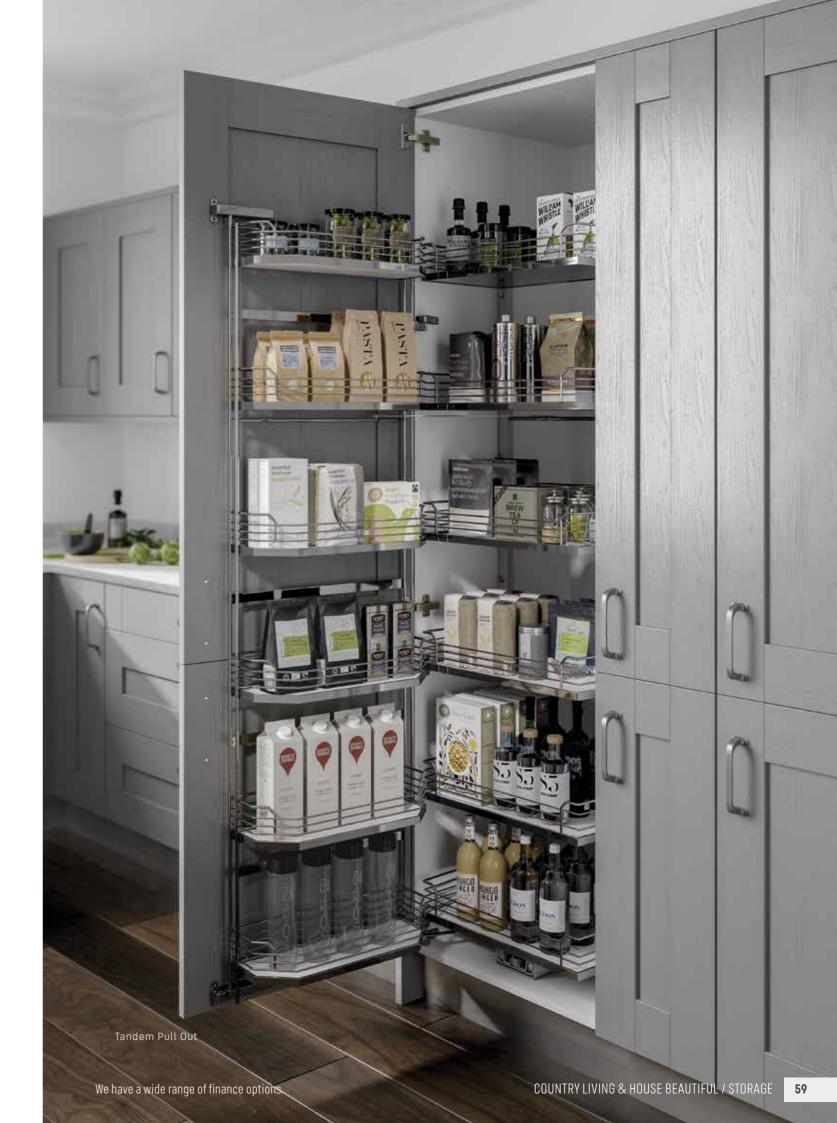

SLIDE OUT STYLE

Got an awkward cupboard size full of wasted space? Transform your tall cupboards into a treasure trove of storage with our pull out larders, ready to fit spare food, cleaning supplies and a whole lot more.