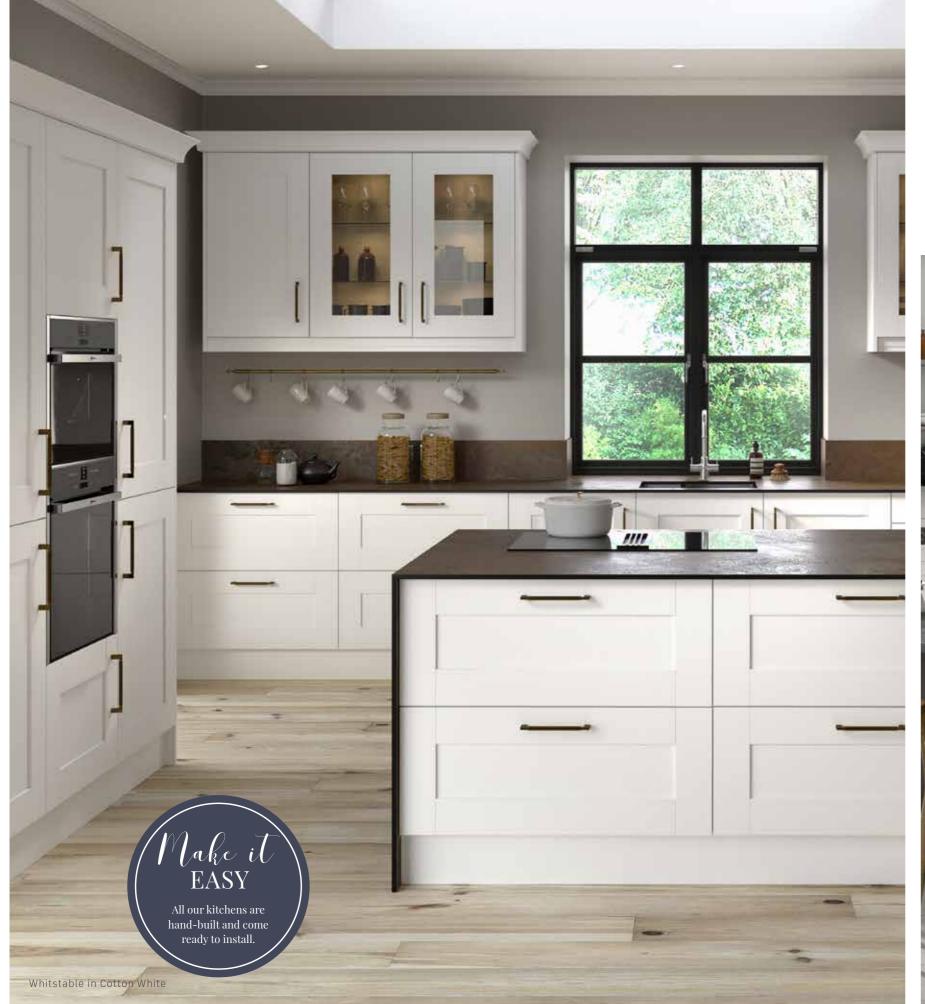

# **COUNTRY LIVING** WHITSTABLE

timeless British-inspired design.

## Why we love Whitstable

Louise Pearce Editor-in-Chief, Country Living & House Beautiful

- Paint options inspired by the British countryside and classic heritage colours
- Colours that fit stylishly together and can be easily combined to create a unique look for your kitchen
- Classic country design details such as the larder cupboard and butler's pantry