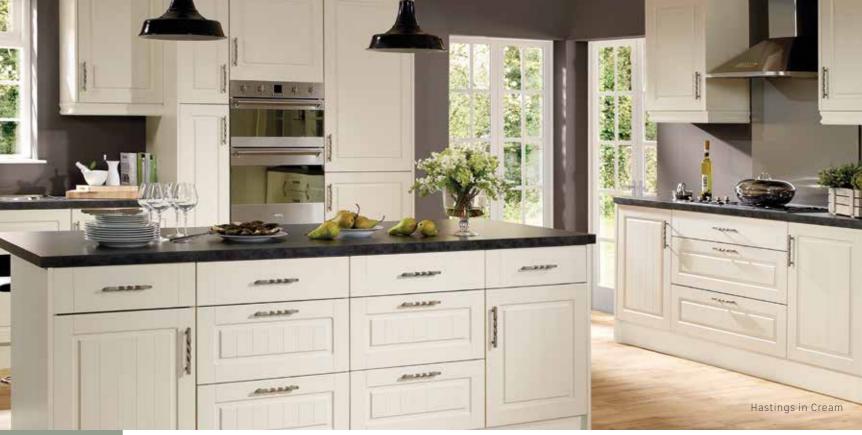

## **COUNTRY LIVING** HASTINGS

he epitome of country chic, the Country Living Hastings kitchen is your secret to creating a homely and relaxed cooking space. Available in three calming shades, this classic kitchen pairs traditional tongue-and-groove-style doors with modern and smart space-saving ideas for a practical yet cosy ambience.

The Country Living Hastings is hand-built in the UK and comes ready to install with a 20-year guarantee so it will stand the test of time.

## Why we love Hastings

- Stylish tongue-and-groove doors for that classic farmhouse or chic country kitchen look
- A classic design that easily translates into a charming kitchen, however big or small your space
- Larder cupboards and deep pan drawers that are great for baking and cooking equipment