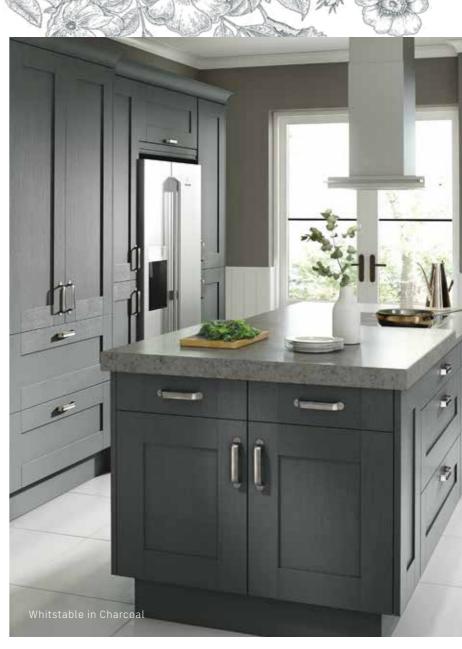

# **COUNTRY LIVING** WHITSTABLE

timeless British-inspired design.

## Why we love Whitstable

Louise Pearce Editor-in-Chief, Country Living & House Beautiful

- Paint options inspired by the British countryside and classic heritage colours
- Colours that fit stylishly together and can be easily combined to create a unique look for your kitchen
- Classic country design details such as the larder cupboard and butler's pantry

**66** Islands are the heart of the kitchen - where people gravitate for a chat or to help with the cooking.

**66** Set a natural yet practical tone for your cooking space with white or earthenware china and tableware.