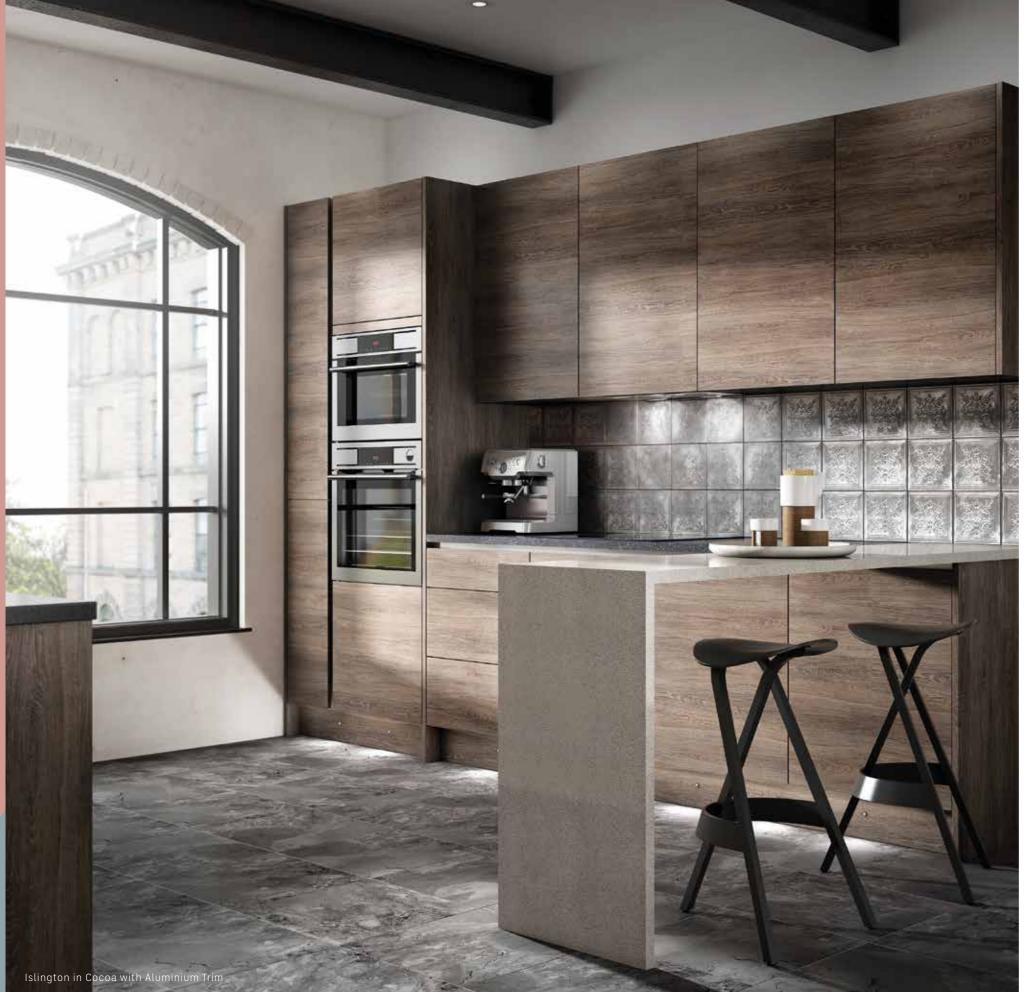

#### The House Beautiful Islington kitchen makes a striking statement with real wow factor - as much about style as cooking!

The sleek, handleless doors create a streamlined and uncluttered look, while the choice of colours and 4 unique trims allows you to personalise and create a bespoke design. Clever storage solutions help you to maximise your space.

## ISLINGTON

Frost

Porcelain

Ice Blue

Truffle

Silver Oak

Modern Oak

**66** Add natural textures such as earthenware and fabrics to contrast with the streamlined finish of the cabinets. 55