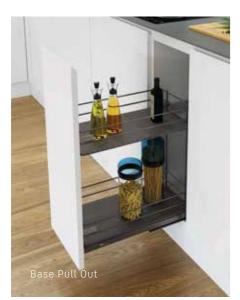

### CLEVER CORNERS

Don't waste the hidden space in your corner cupboards, put it to good use with our clever pull out storage units instead.

SPACE SAVERS

Enjoy the best of both worlds with our stylish and practical pull out units, ready to instantly expand your available storage space.