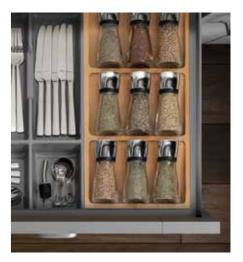

## STORE YOUR SPICES

Save your cupboard space from endless jars and packets with the simplicity of a spice drawer.