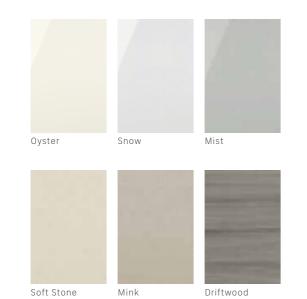

## WESTBOURNE

BERMONDSEY

CABINET COLOURS\*

We like our kitchens to be as beautiful inside as they are outside, so you can choose from six different finishes for the cabinet interiors.

\*Islington available in Cool White and Warm Grey only.