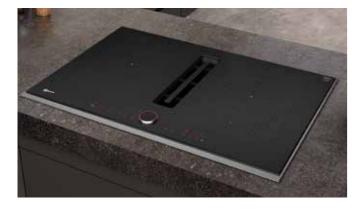

#### SURFACE EXTRACTION

The very latest in kitchen appliance technology, surface extractors remove moisture and smells without the need for a wall or ceiling hood - giving you a clean, impactful look.

WALL / CEILING MOUNTED