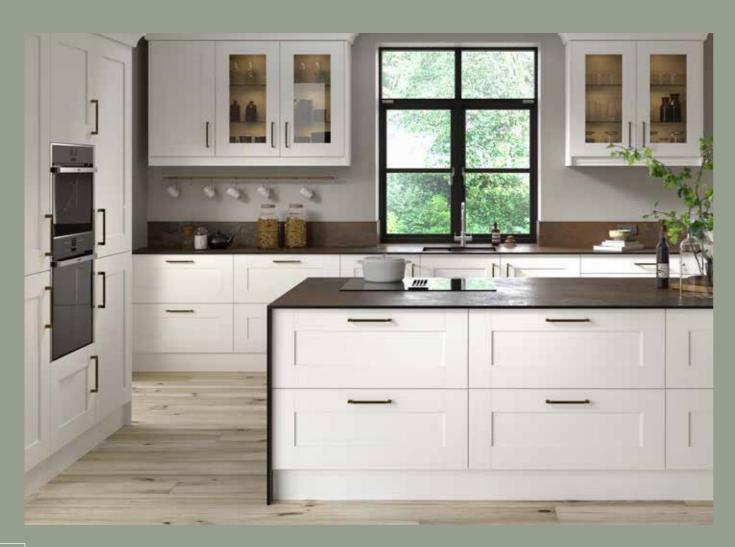

#### The House Beautiful Islington kitchen makes a striking statement with real wow factor - as much about style as cooking!

The sleek, handleless doors create a streamlined and uncluttered look, while the choice of colours and 4 unique trims allows you to personalise and create a bespoke design. Clever storage solutions help you to maximise your space.

Designed and hand-built in the UK, the House Beautiful Islington comes ready to install with a 20-year guarantee so it will stand the test of time.

#### WHY WE LOVE ISLINGTON

- The streamlined look of the handleless doors
- Its wide appeal, that suits everything from small urban spaces through to light open Scandi-inspired rooms
- The sytlish trim allows for even greater personalisation