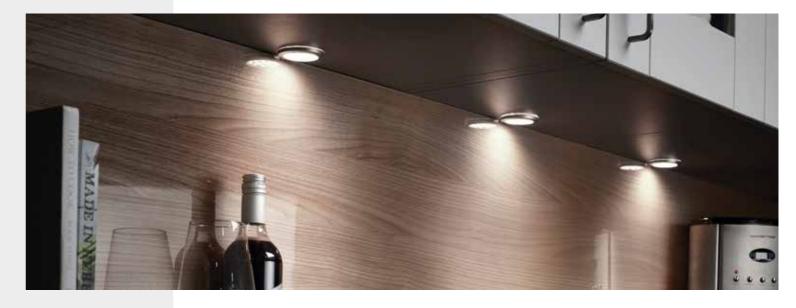

## LIGHTING TO LOVE

Give your kitchen the illumination it deserves with our collection of luxurious lighting. From spotlights to strip lights, there's something to suit every style and cooking space...

If you're looking for kitchen lighting that's as flexible as your mood, look no further.

Perfect for both modern and traditional kitchens, our LED lighting is easy to install and easy to use, with programmable controls ranging from adjustable dimmers to day and night sensor lighting and even voice controls. All this, and they're energyefficient and environmentally friendly too.

Our LED lighting also comes in many types, with strips, spotlights and even plinth lights available. From under cupboards to under worktops, just choose where you want your lights to be - and then you can choose what type you need!