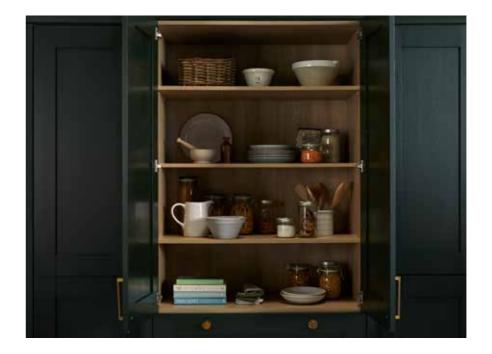

## GLAZED UNITS

Create a feature out of your storage cupboards and include these beautiful glazed dresser units. Lighting in the cabinets showcase any items you want to show off.