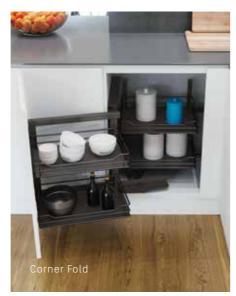

### CLEVER CORNERS

Don't waste the hidden space in your corner cupboards, put it to good use with our clever pull out storage units instead.

SPACE SAVERS

Enjoy the best of both worlds with our stylish and practical pull out units, ready to instantly expand your available storage space.