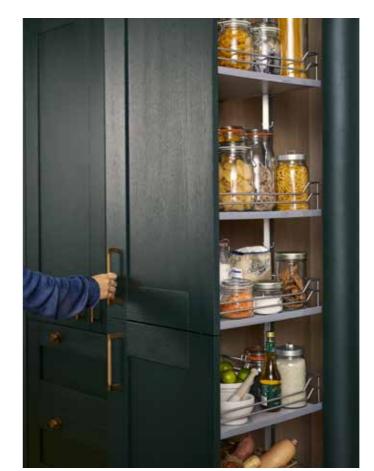

SLIDE OUT STYLE

Got an awkward cupboard size full of wasted space? Transform your tall cupboards into a treasure trove of storage with our pull out larders, ready to fit spare food, cleaning supplies and a whole lot more.