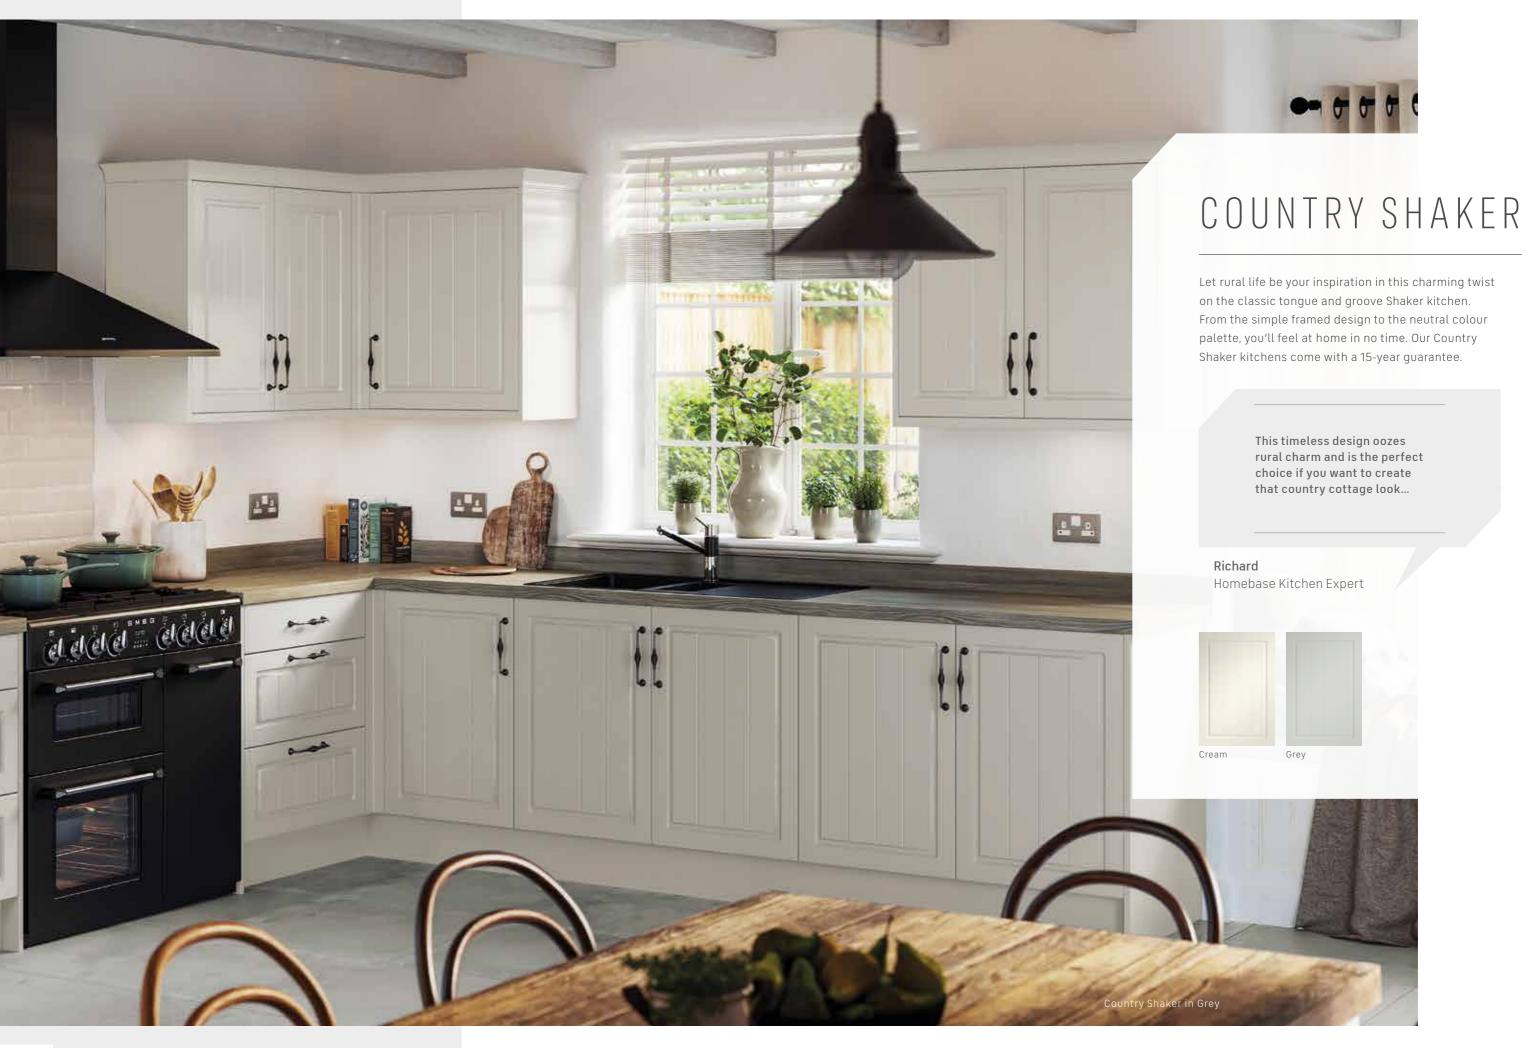

## **COUNTRY LIVING** HASTINGS

he epitome of country chic, the Country Living Hastings kitchen is your secret to creating a homely and relaxed cooking space. Available in three calming shades, this classic kitchen pairs traditional tongue-and-groove-style doors with modern and smart space-saving ideas for a practical yet cosy ambience.

The Country Living Hastings is hand-built in the UK and comes ready to install with a 20-year guarantee so it will stand the test of time.

## Why we love Hastings

- Stylish tongue-and-groove doors for that classic farmhouse or chic country kitchen look
- A classic design that easily translates into a charming kitchen, however big or small your space
- Larder cupboards and deep pan drawers that are great for baking and cooking equipment