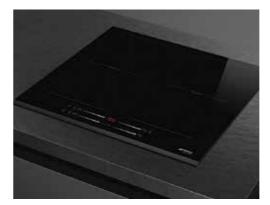

### HOBS

INDUCTION HOBS

The ultra-safe choice for families, induction hobs heat the pan through electromagnets - meaning quick, efficient and flame-free cooking.

GAS HOBS

If you're after heat that's easy to see and easy to use, then gas hobs are perfect for you. With widths between 60cm and 90cm and simple dial controls, it's the classic way to cook for a reason.