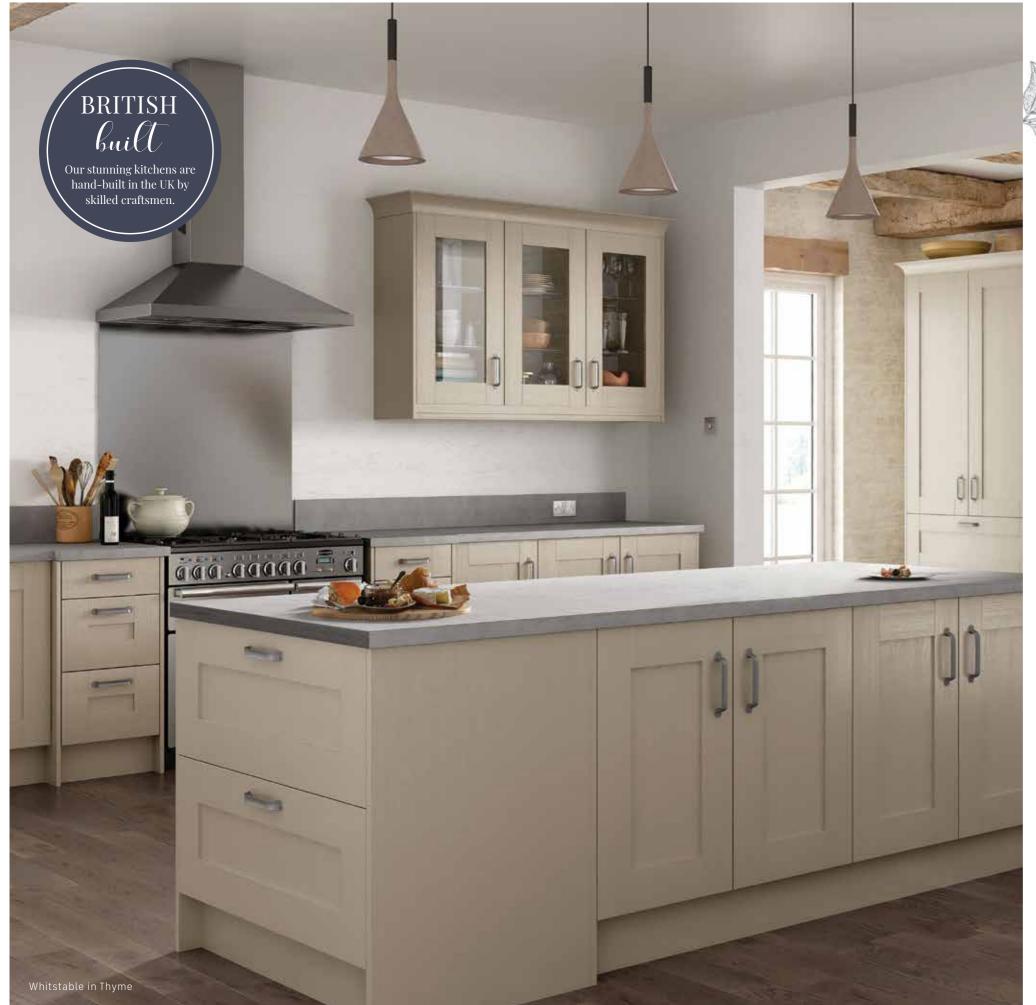

# COUNTRY LIVING

Get a taste of the good life with beautiful country-style designs and nature-inspired colours.

f you've always dreamed of a a modern or classic twist, the

# **COUNTRY LIVING** WHITSTABLE

timeless British-inspired design.

## Why we love Whitstable

Louise Pearce Editor-in-Chief, Country Living & House Beautiful

- Paint options inspired by the British countryside and classic heritage colours
- Colours that fit stylishly together and can be easily combined to create a unique look for your kitchen
- Classic country design details such as the larder cupboard and butler's pantry

**66** Islands are the heart of the kitchen - where people gravitate for a chat or to help with the cooking.

**66** Set a natural yet practical tone for your cooking space with white or earthenware china and tableware.