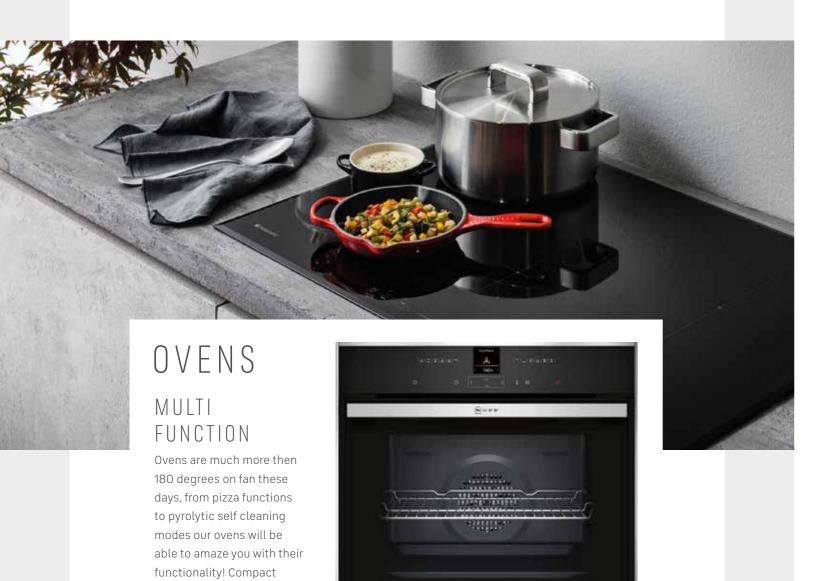

### ALL IMPORTANT APPLIANCES

Make your kitchen your favourite room in the house with our range of integrated or freestanding appliances. From designer hoods to designer ovens, we work with the world's leading brands to bring you the latest technologies and cutting-edge features you can trust to make your life easier. Speak to a Homebase design consultant in-store for more advice.

### HOBS

INDUCTION HOBS

The ultra-safe choice for families, induction hobs heat the pan through electromagnets - meaning quick, efficient and flame-free cooking.

GAS HOBS

If you're after heat that's easy to see and easy to use, then gas hobs are perfect for you. With widths between 60cm and 90cm and simple dial controls, it's the classic way to cook for a reason.

#### RANGE COOKING

Perfect for big family gatherings or dinner parties, range cookers offer multiple ovens and big hobs in a single statement piece. Sized between 90 and 110cm wide, choose from a variety of colours and fuel types – with all-electric, all-gas and the ever-popular duel fuel on offer.