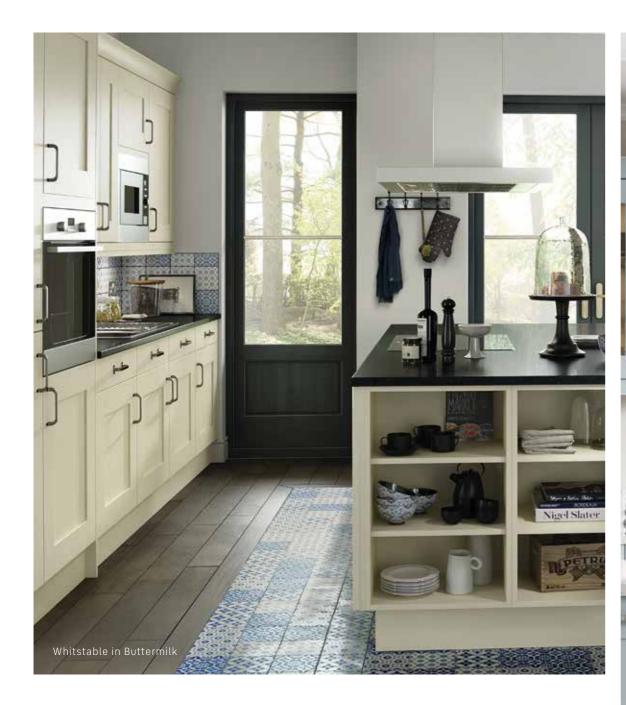

# COUNTRY LIVING

Get a taste of the good life with beautiful country-style designs and nature-inspired colours.

f you've always dreamed of a a modern or classic twist, the

# **COUNTRY LIVING** WHITSTABLE

timeless British-inspired design.

## Why we love Whitstable

Louise Pearce Editor-in-Chief, Country Living & House Beautiful

- Paint options inspired by the British countryside and classic heritage colours
- Colours that fit stylishly together and can be easily combined to create a unique look for your kitchen
- Classic country design details such as the larder cupboard and butler's pantry

**66** Islands are the heart of the kitchen - where people gravitate for a chat or to help with the cooking.

**66** Set a natural yet practical tone for your cooking space with white or earthenware china and tableware.