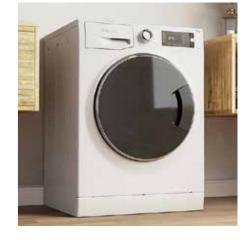

### LAUNDRY

Whatever you want to wash, we've got a range of machines to match. From separate washers and dryers to all-in-one models, doing the laundry has never been so easy.

Families can produce a lot of laundry, so cut down on the hassle with a large capacity washing machine. A drum with a 6kg capacity can take up to 30 adult t-shirts - a 9kg drum can handle 50! A good choice of programmes will make life easier too – quick-wash will have your favourite jeans back to you within the hour, while intensive cycles will get the mud out of even the most enthusiastic footballer's kit!