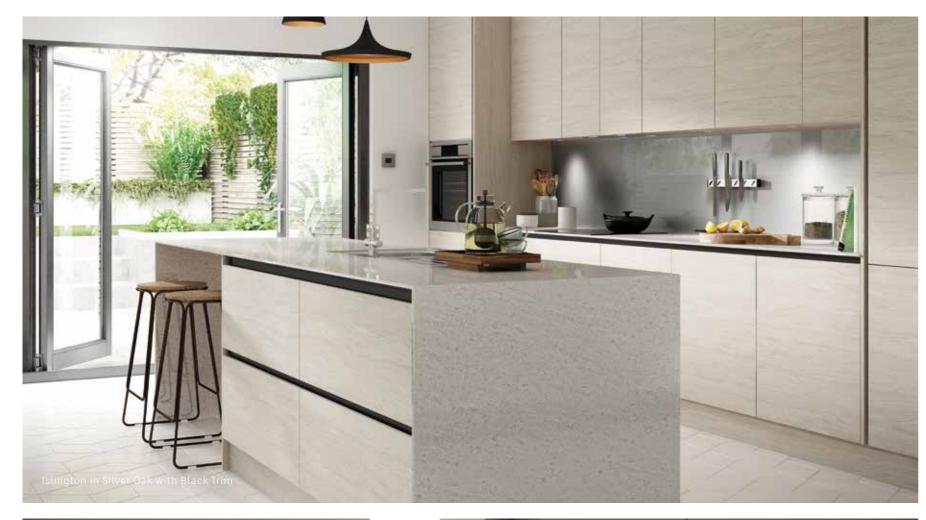

#### The House Beautiful Islington kitchen makes a striking statement with real wow factor - as much about style as cooking!

The sleek, handleless doors create a streamlined and uncluttered look, while the choice of colours and 4 unique trims allows you to personalise and create a bespoke design. Clever storage solutions help you to maximise your space.

Designed and hand-built in the UK, the House Beautiful Islington comes ready to install with a 20-year guarantee so it will stand the test of time.

## ISLINGTON

Frost

Porcelain

Ice Blue

Truffle

Silver Oak

Modern Oak

**66** Add natural textures such as earthenware and fabrics to contrast with the streamlined finish of the cabinets. 55