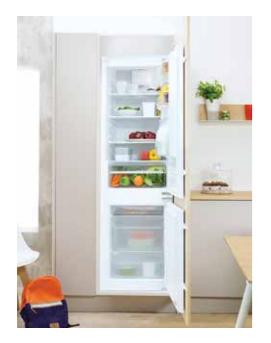

### REFRIGERATION

### FRIDGE FREEZERS

Forget scraping out ice, our modern fridge freezers are designed to be frost free, energy efficient and keep food fresher for longer too.