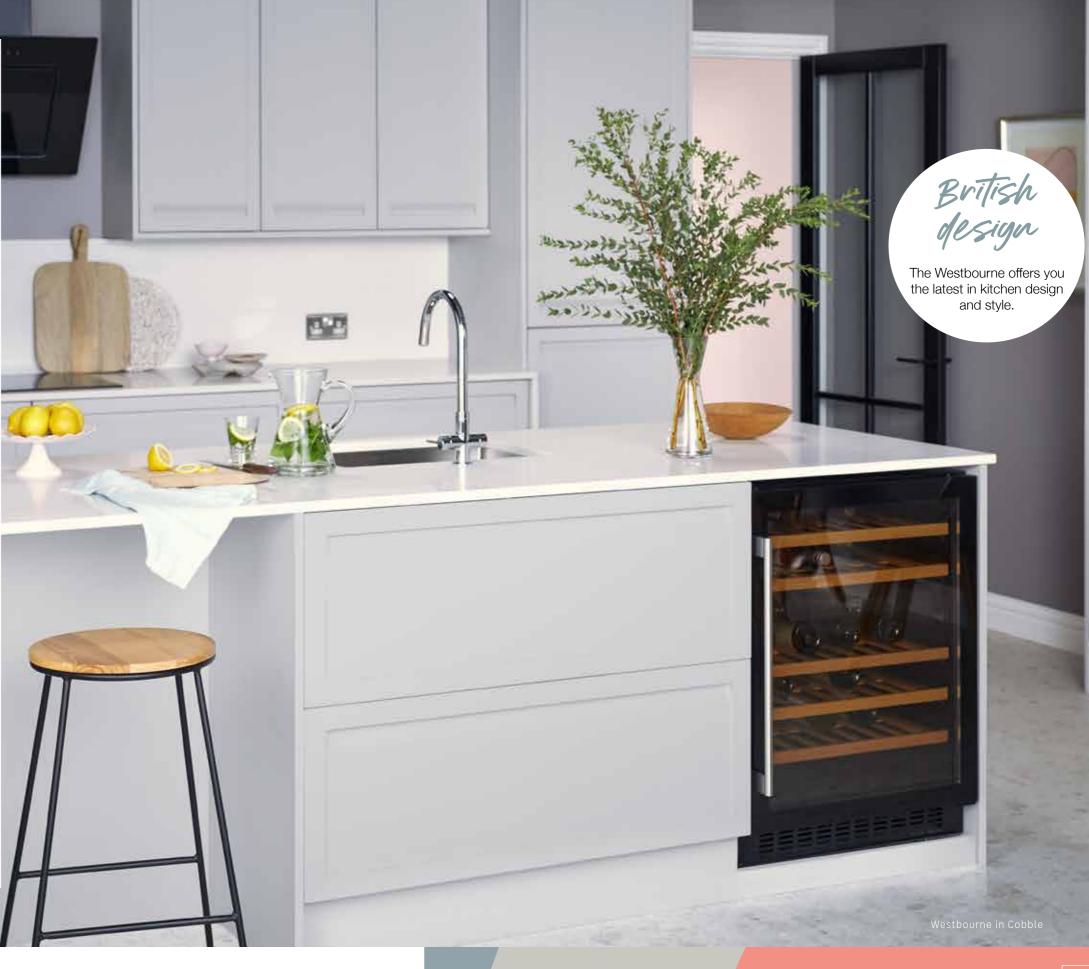

## WESTBOURNE

House Beautiful loves to reflect new trends and ideas and the Westbourne kitchen combines both with its classic Shaker lines and streamlined handle-free look.

Combine the simple, understated painted colour options and matt finish to create a bespoke kitchen that truly reflects your style.

The House Beautiful Westbourne is designed and hand-built in the UK and comes ready to install with a 20-year guarantee so it will stand the test of time.

#### WHY WE LOVE WESTBOURNE

- Its cutting edge integrated handle design feature
- The understated and simple colour palette
- The perfect hybrid of modern and traditional

Louise Pearce Editor-in-Chief, Country Living & House Beautiful