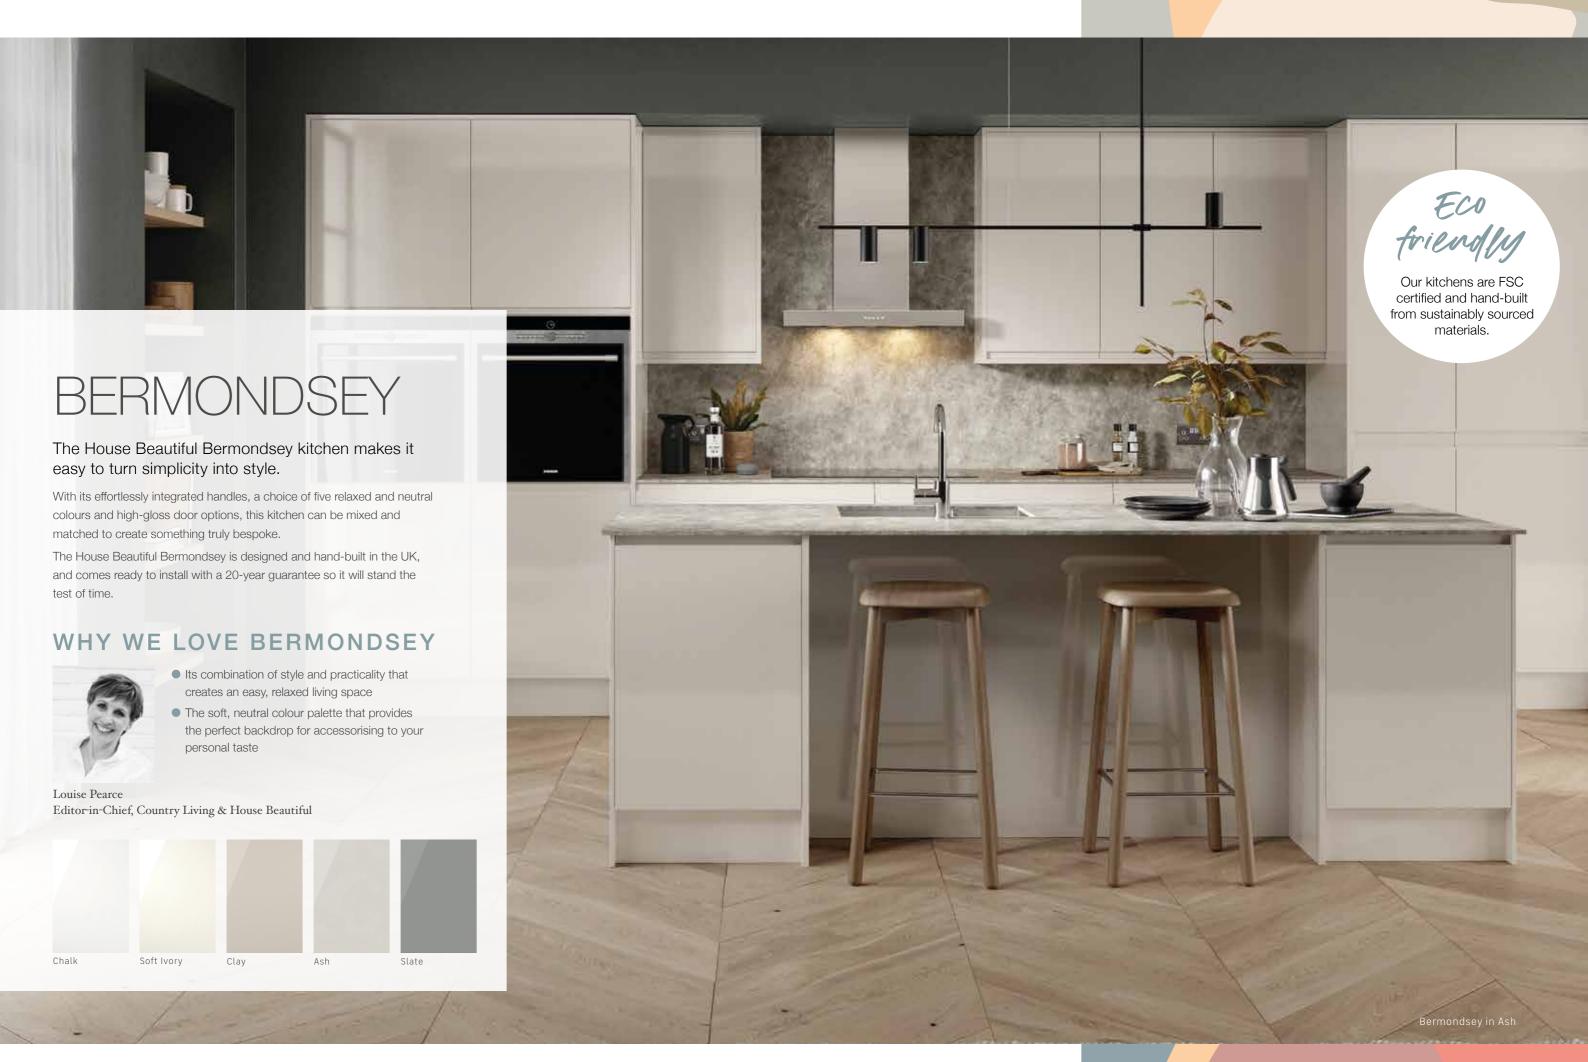

## HouseBeautiful •

INTRODUCTION ISLINGTON 38 WESTBOURNE BERMONDSEY 42 48 CAMBERWELL DOORS AT A GLANCE 52

54 HANDLES CLEVER DESIGN IDEAS 56 MAXIMISE YOUR SPACE 58

#### The House Beautiful Islington kitchen makes a striking statement with real wow factor - as much about style as cooking!

The sleek, handleless doors create a streamlined and uncluttered look, while the choice of colours and 4 unique trims allows you to personalise and create a bespoke design. Clever storage solutions help you to maximise your space.

Designed and hand-built in the UK, the House Beautiful Islington comes ready to install with a 20-year guarantee so it will stand the test of time.

#### WHY WE LOVE ISLINGTON

- The streamlined look of the handleless doors
- Its wide appeal, that suits everything from small urban spaces through to light open Scandi-inspired rooms
- The sytlish trim allows for even greater personalisation

Louise Pearce Editor-in-Chief, Country Living & House Beautiful