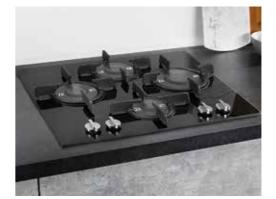

### HOBS

INDUCTION HOBS

The ultra-safe choice for families, induction hobs heat the pan through electromagnets - meaning quick, efficient and flame-free cooking.

GAS HOBS

If you're after heat that's easy to see and easy to use, then gas hobs are perfect for you. With widths between 60cm and 90cm and simple dial controls, it's the classic way to cook for a reason.