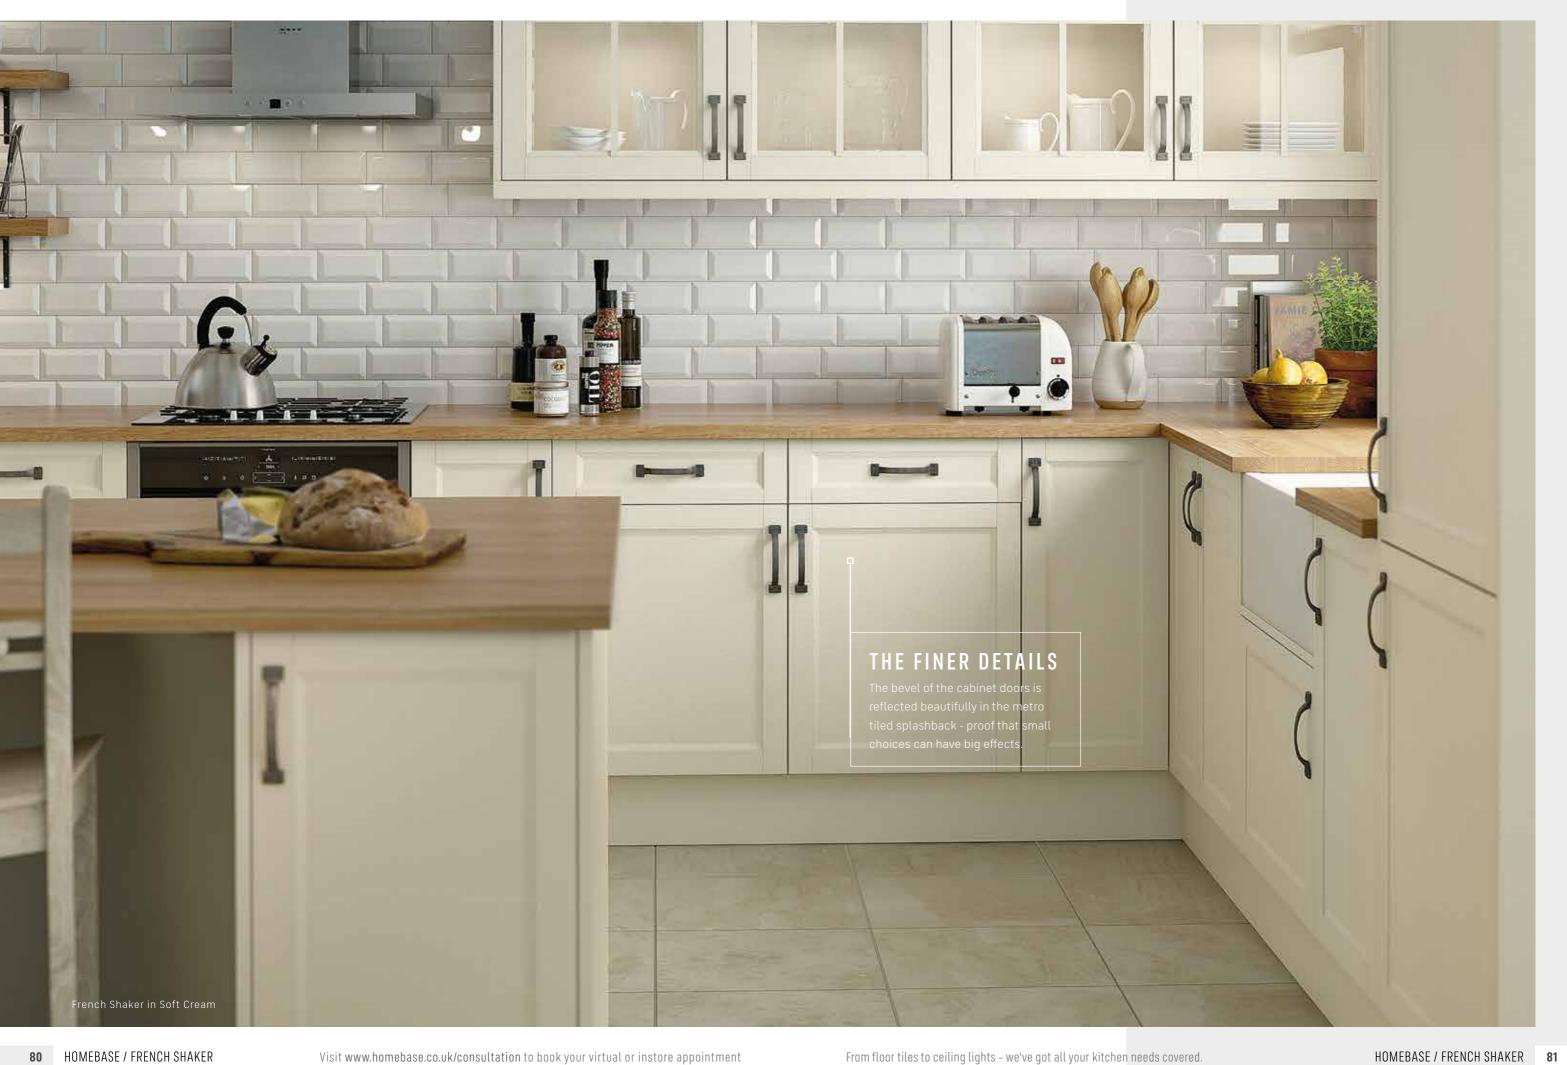

## FRENCH SHAKER

Discover a kitchen that embodies social dining with our stunning French Shaker. Seamlessly blending classic appeal with an elegant edge, the sophisticated lines and glass-fronted cabinets are sure to get everyone talking. Our French Shaker kitchens come with a 15-year guarantee.

> With its French-cut joins, narrow framing and detailed inlay, this range is incredibly elegant... in its light blue finish, you can create a kitchen that is truly unique but with a real sense of sophistication

#### Richard Homebase Kitchen Expert

Soft Cream

SEE-THROUGH BEAUTY

We have a wide range of finance options.

Visit www.homebase.co.uk/consultation to book your virtual or instore appointment