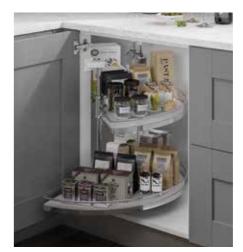

#### STORAGE TO YOU

Our pull out storage solutions are a must have in your kitchen. Not only is there an abundance of storage space, it will deliver your items to you without you having to bend down or reach up into the back of a cupboard, the ultimate in ergonomic design.

## STORE MORE THAN EVER BEFORE

Running out of room? Our internal storage accessories utilise the latest design technology to help you make the most of your space.

### CLEVER CORNERS

Don't waste the hidden space in your corner cupboards, put it to good use with our clever pull out storage units instead.

SPACE SAVERS

Enjoy the best of both worlds with our stylish and practical pull out units, ready to instantly expand your available storage space.