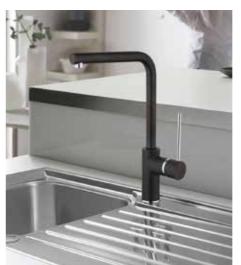

### SINGLE IFVFR

Control your water's pressure and temperature all at once with the simplicity of a single lever tap.