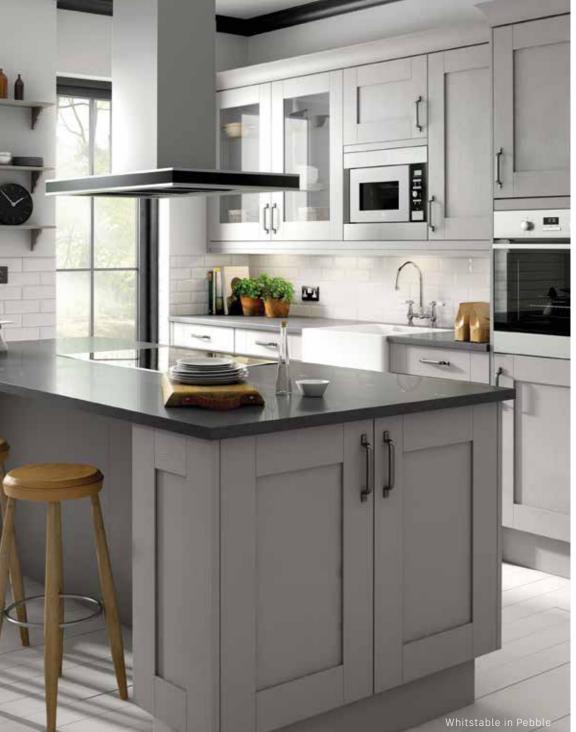

# COUNTRY LIVING

Get a taste of the good life with beautiful country-style designs and nature-inspired colours.

f you've always dreamed of a a modern or classic twist, the

# **COUNTRY LIVING** WHITSTABLE

timeless British-inspired design.

## Why we love Whitstable

Louise Pearce Editor-in-Chief, Country Living & House Beautiful

- Paint options inspired by the British countryside and classic heritage colours
- Colours that fit stylishly together and can be easily combined to create a unique look for your kitchen
- Classic country design details such as the larder cupboard and butler's pantry

**66** Islands are the heart of the kitchen - where people gravitate for a chat or to help with the cooking.

**66** Set a natural yet practical tone for your cooking space with white or earthenware china and tableware.