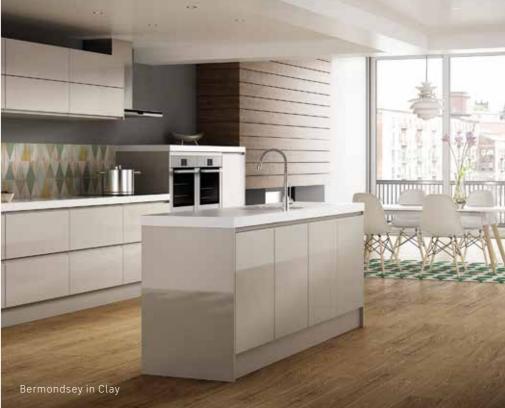

## HouseBeautiful •

INTRODUCTION ISLINGTON 38 WESTBOURNE BERMONDSEY 42 48 CAMBERWELL DOORS AT A GLANCE 52

54 HANDLES CLEVER DESIGN IDEAS 56 MAXIMISE YOUR SPACE 58

#### The House Beautiful Islington kitchen makes a striking statement with real wow factor - as much about style as cooking!

The sleek, handleless doors create a streamlined and uncluttered look, while the choice of colours and 4 unique trims allows you to personalise and create a bespoke design. Clever storage solutions help you to maximise your space.

Designed and hand-built in the UK, the House Beautiful Islington comes ready to install with a 20-year guarantee so it will stand the test of time.

#### WHY WE LOVE ISLINGTON

- The streamlined look of the handleless doors
- Its wide appeal, that suits everything from small urban spaces through to light open Scandi-inspired rooms
- The sytlish trim allows for even greater personalisation