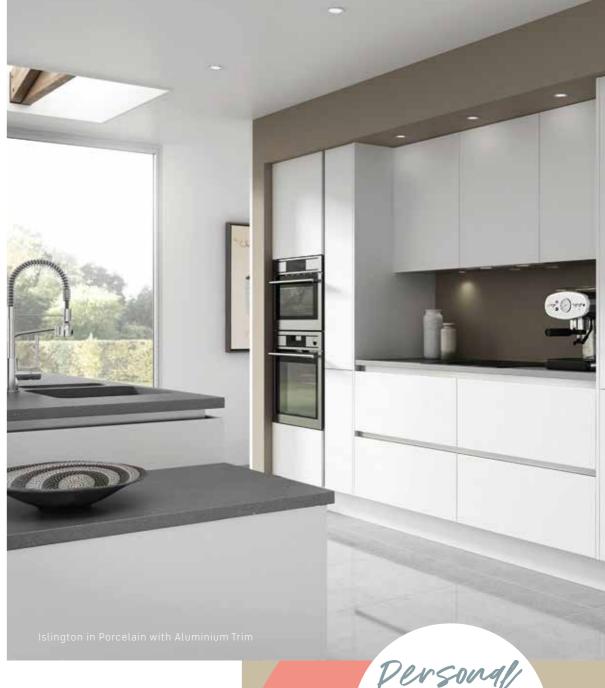

#### The House Beautiful Islington kitchen makes a striking statement with real wow factor - as much about style as cooking!

The sleek, handleless doors create a streamlined and uncluttered look, while the choice of colours and 4 unique trims allows you to personalise and create a bespoke design. Clever storage solutions help you to maximise your space.

## ISLINGTON

Frost

Porcelain

Ice Blue

Truffle

Silver Oak

Modern Oak

**66** Add natural textures such as earthenware and fabrics to contrast with the streamlined finish of the cabinets. 55