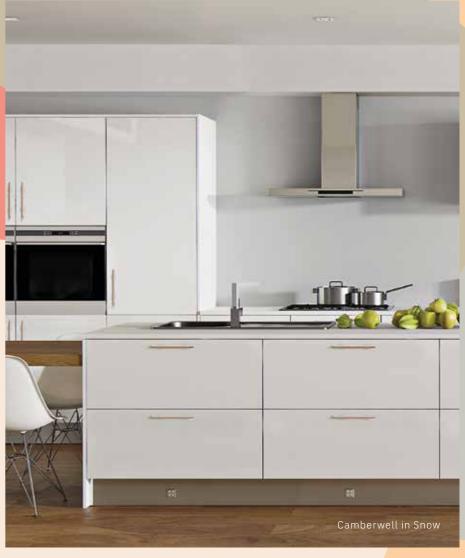

#### CAMBERWELL

## LATEST COLOURS

Ready to make a statement? These beautiful ranges are the simplest way to stay on trend by embracing the chic colours and textures on offer.

Give natural colours a go with Country Living's Deep Blue and Emerald Green Whitstable kitchens, enjoy the organic feel of House Beautiful's Camberwell Driftwood finish or make a statement with the Gunmetal Grey of their Islington kitchen instead. The choice is yours.