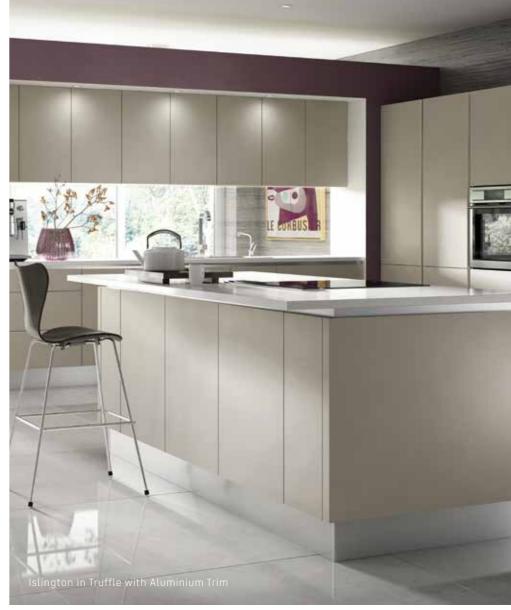

#### The House Beautiful Islington kitchen makes a striking statement with real wow factor - as much about style as cooking!

The sleek, handleless doors create a streamlined and uncluttered look, while the choice of colours and 4 unique trims allows you to personalise and create a bespoke design. Clever storage solutions help you to maximise your space.

## ISLINGTON

Frost

Porcelain

Ice Blue

Truffle

Silver Oak

Modern Oak

**66** Add natural textures such as earthenware and fabrics to contrast with the streamlined finish of the cabinets. 55