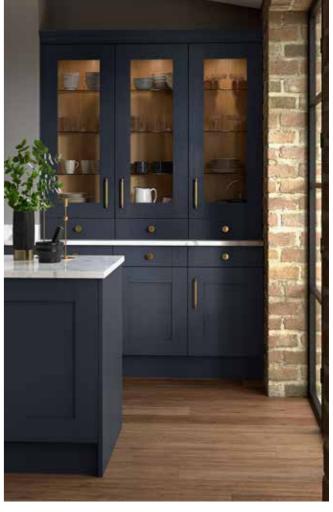

## GLAZED UNITS

Create a feature out of your storage cupboards and include these beautiful glazed dresser units. Lighting in the cabinets showcase any items you want to show off.