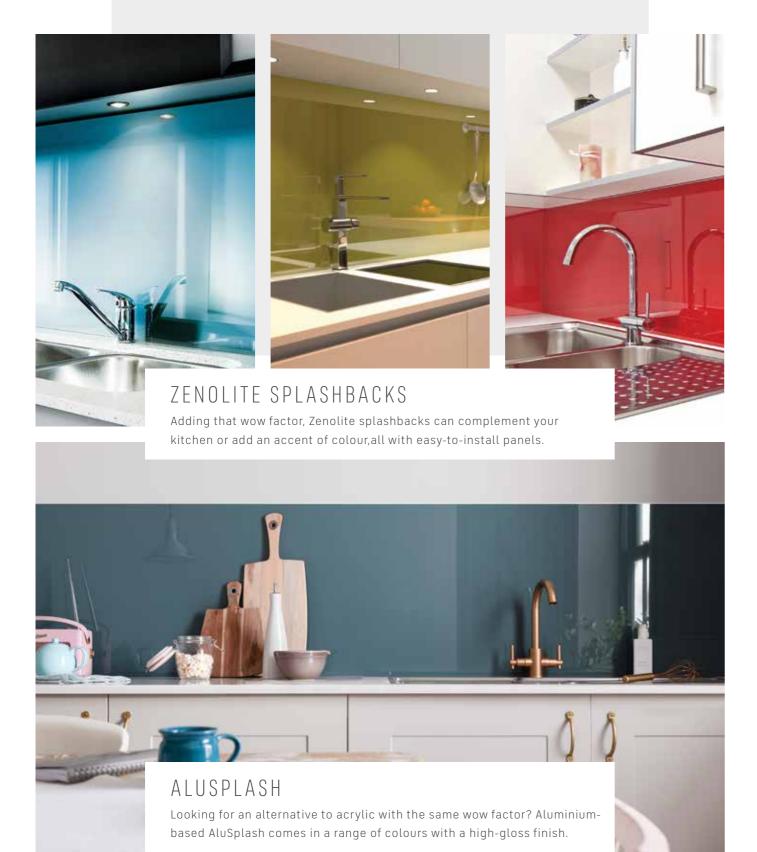

## WHICH SPLASHBACK?

Protect your kitchen walls from spills and stains with our selection of splashbacks, available in a range of materials and colours, so that you can add both practicality and excitement.