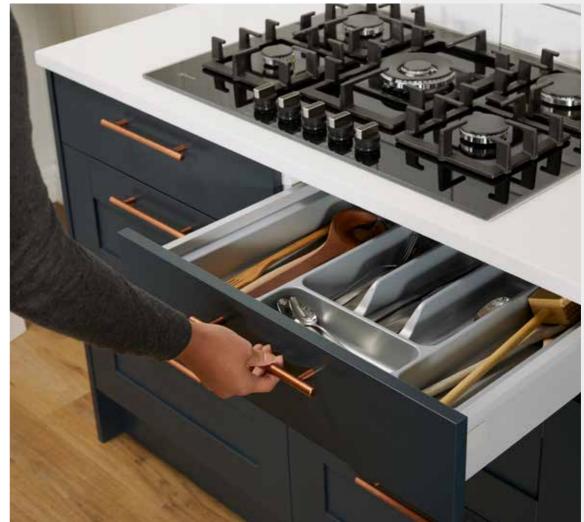

## TRANSFORM YOUR TRAYS

Keep all your utensils together in one place with our range of convenient cutlery trays, available in wood and plastic.