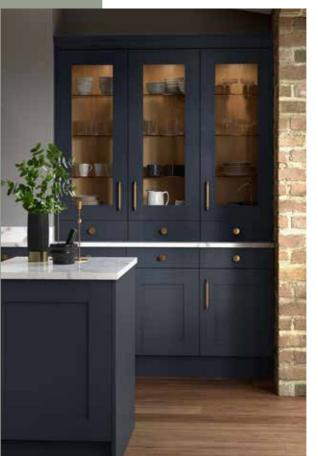

# **COUNTRY LIVING** WHITSTABLE

timeless British-inspired design.

## Why we love Whitstable

Louise Pearce Editor-in-Chief, Country Living & House Beautiful

- Paint options inspired by the British countryside and classic heritage colours
- Colours that fit stylishly together and can be easily combined to create a unique look for your kitchen
- Classic country design details such as the larder cupboard and butler's pantry

**66** Islands are the heart of the kitchen - where people gravitate for a chat or to help with the cooking.

**66** Set a natural yet practical tone for your cooking space with white or earthenware china and tableware.