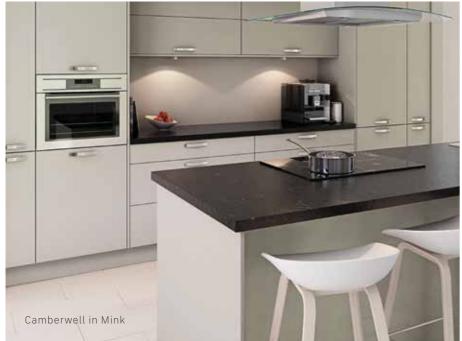

#### CAMBERWELL

## WESTBOURNE

BERMONDSEY

CABINET COLOURS\*

We like our kitchens to be as beautiful inside as they are outside, so you can choose from six different finishes for the cabinet interiors.

\*Islington available in Cool White and Warm Grey only.