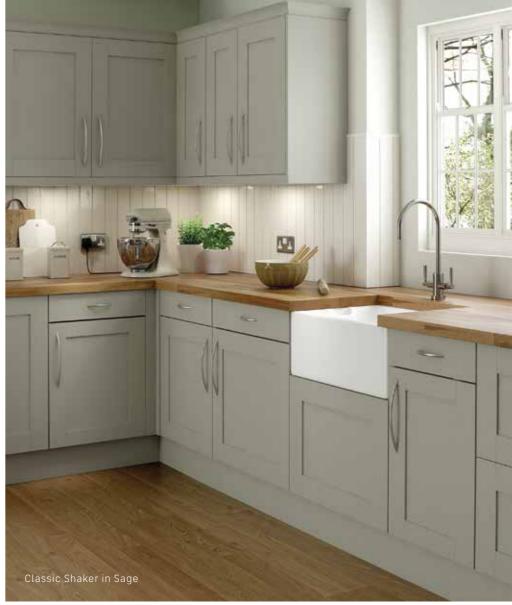

## CLASSIC SHAKER

You can't beat a classic but you can add a modern twist, which is exactly what we've done with this stunning Shaker style. Delicately finished in one of four stunning colours – Soft Cream, Sage, Grey or Navy – all with simply styled doors. Our Classic Shaker kitchens come with a 15-year guarantee.