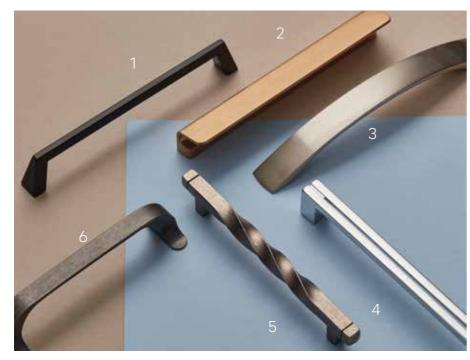

1. Pyramid Handle Black / 2. Pull Handle Brushed Brass / 3. Strap Handle Brushed Steel / 4. Track Handle Chrome / 5. Square Twist Handle Pewter / 6. Locker Handle Antique Grey / 7. Cargo Handle Inox / 8. Barrel Handle Brushed Nickel / 9. Tapered Handle Brushed Nickel / 10. Square D Handle Polished Chrome / 11. Pull Handle Inox