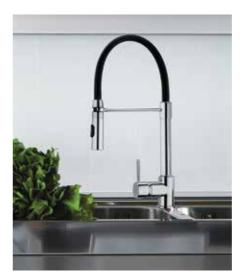

Get a tap that's as flexible as you need with a pull and spray, perfect for tackling hand-to-reach bits in pots and pans or washing fruit and veg.