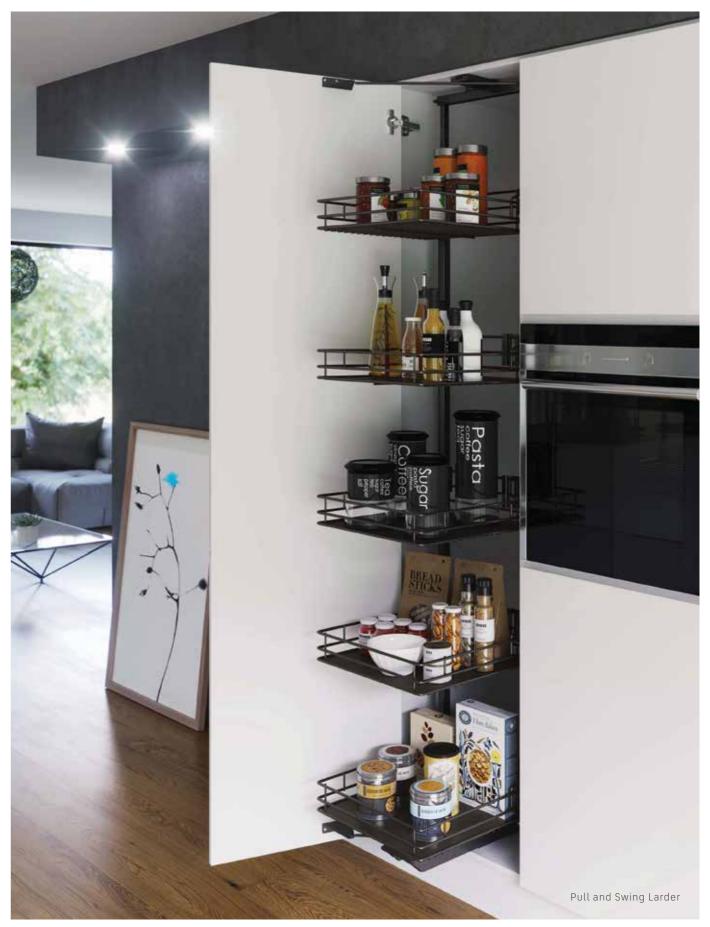

SLIDE OUT STYLE

Got an awkward cupboard size full of wasted space? Transform your tall cupboards into a treasure trove of storage with our pull out larders, ready to fit spare food, cleaning supplies and a whole lot more.