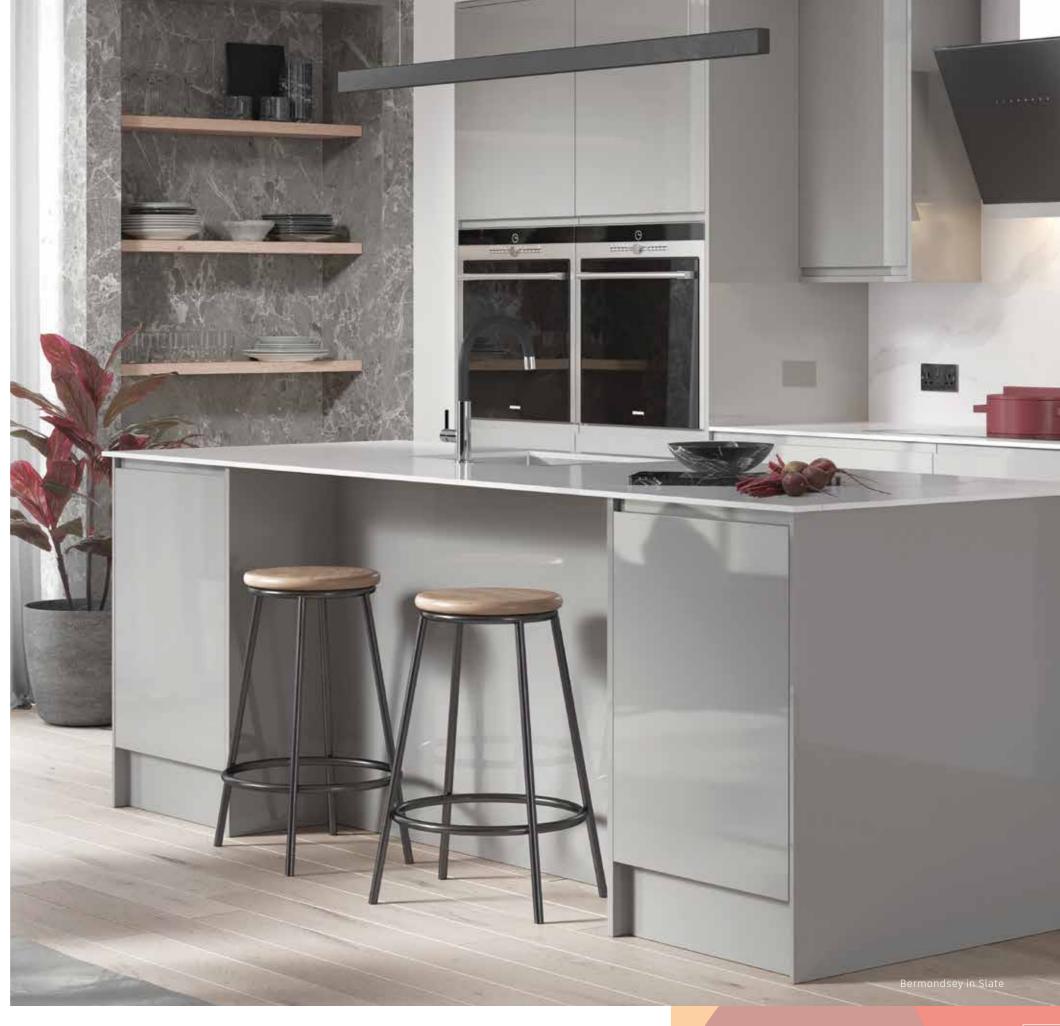

#### CAMBERWELL

## WESTBOURNE

BERMONDSEY

CABINET COLOURS\*

We like our kitchens to be as beautiful inside as they are outside, so you can choose from six different finishes for the cabinet interiors.

\*Islington available in Cool White and Warm Grey only.