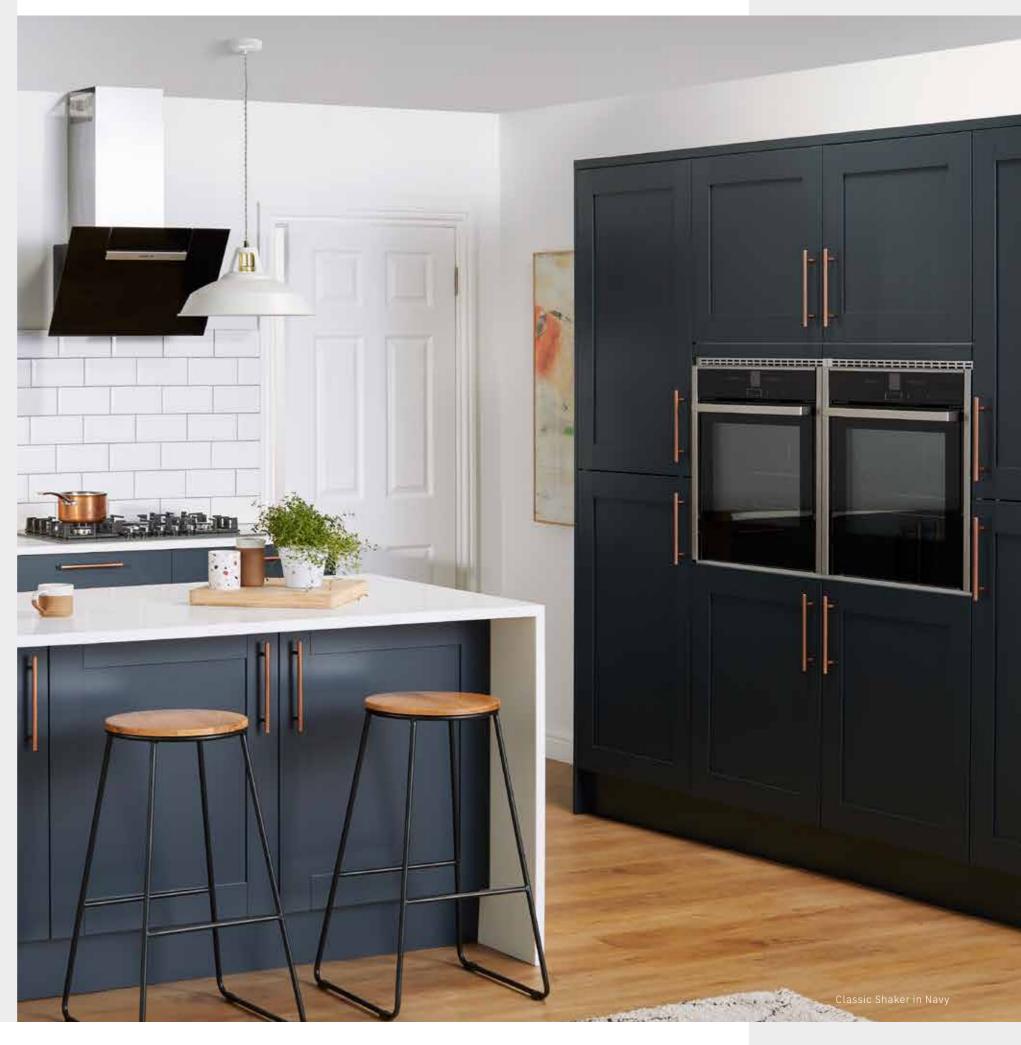

## CLASSIC SHAKER

You can't beat a classic but you can add a modern twist, which is exactly what we've done with this stunning Shaker style. Delicately finished in one of four stunning colours – Soft Cream, Sage, Grey or Navy – all with simply styled doors. Our Classic Shaker kitchens come with a 15-year guarantee.

> This range is so versatile, it is the perfect choice to create a trendy, modern classic... but is also a go to if you like something a little more traditional.