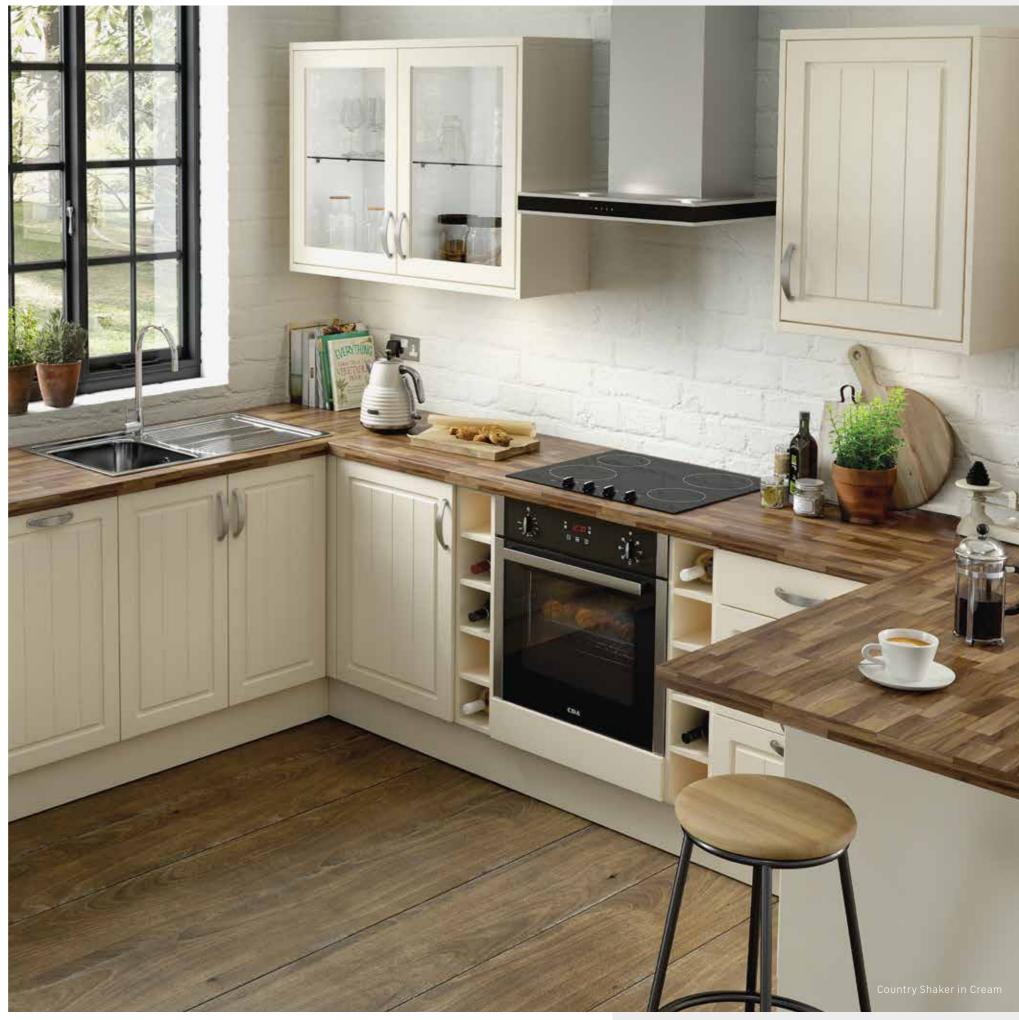

## **COUNTRY LIVING** HASTINGS

he epitome of country chic, the Country Living Hastings kitchen is your secret to creating a homely and relaxed cooking space. Available in three calming shades, this classic kitchen pairs traditional tongue-and-groove-style doors with modern and smart space-saving ideas for a practical yet cosy ambience.

The Country Living Hastings is hand-built in the UK and comes ready to install with a 20-year guarantee so it will stand the test of time.

## Why we love Hastings

- Stylish tongue-and-groove doors for that classic farmhouse or chic country kitchen look
- A classic design that easily translates into a charming kitchen, however big or small your space
- Larder cupboards and deep pan drawers that are great for baking and cooking equipment