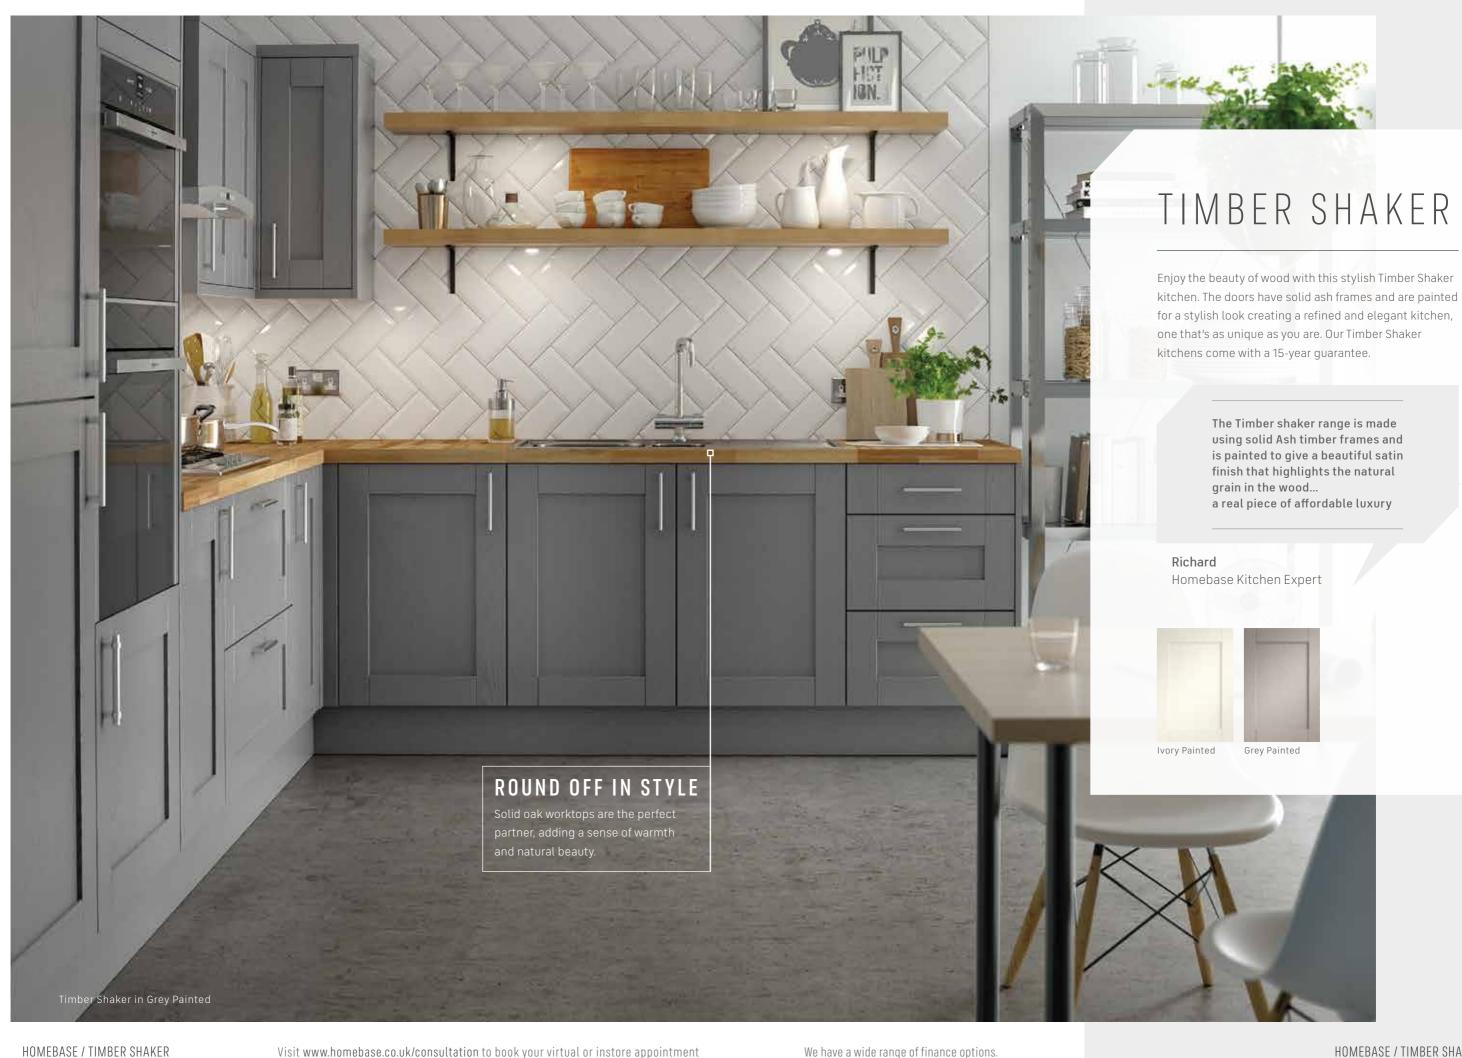

TIMBER SHAKER

CLASSIC SHAKER

COUNTRY SHAKER

FRENCH SHAKER

HIGH GLOSS SLAB

HANDLELESS

### CLEVER CORNERS

Don't waste the hidden space in your corner cupboards, put it to good use with our clever pull out storage units instead.

SPACE SAVERS

Enjoy the best of both worlds with our stylish and practical pull out units, ready to instantly expand your available storage space.

SLIDE OUT STYLE

Got an awkward cupboard size full of wasted space? Transform your tall cupboards into a treasure trove of storage with our pull out larders, ready to fit spare food, cleaning supplies and a whole lot more.