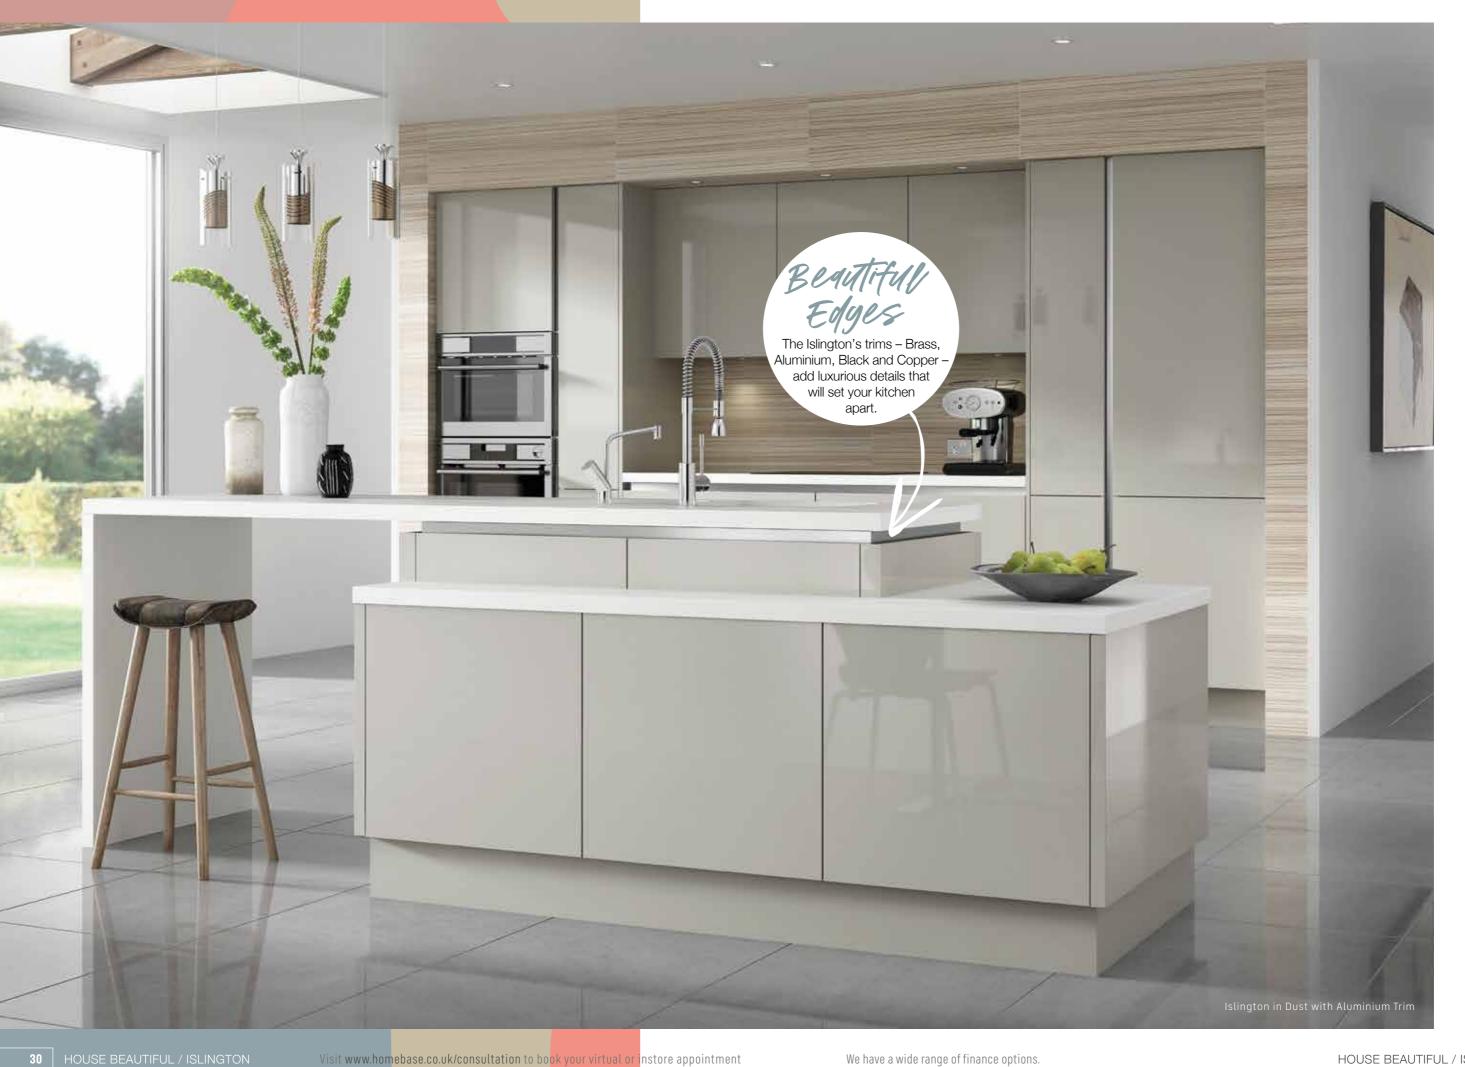

#### The House Beautiful Islington kitchen makes a striking statement with real wow factor - as much about style as cooking!

The sleek, handleless doors create a streamlined and uncluttered look, while the choice of colours and 4 unique trims allows you to personalise and create a bespoke design. Clever storage solutions help you to maximise your space.

#### WHY WE LOVE ISLINGTON

- The streamlined look of the handleless doors
- Its wide appeal, that suits everything from small urban spaces through to light open Scandi-inspired rooms
- The sytlish trim allows for even greater personalisation