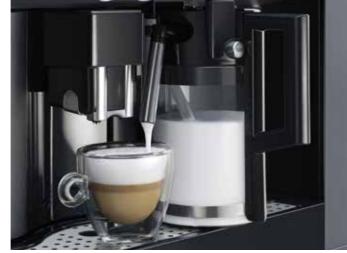

### COFFEE MACHINES

How do you get going in the morning? If you love to tackle the day with a latte, save yourself the effort of making it with a coffee machine. Whether you choose filters, pods or ground, it's your shortcut to a better brew.