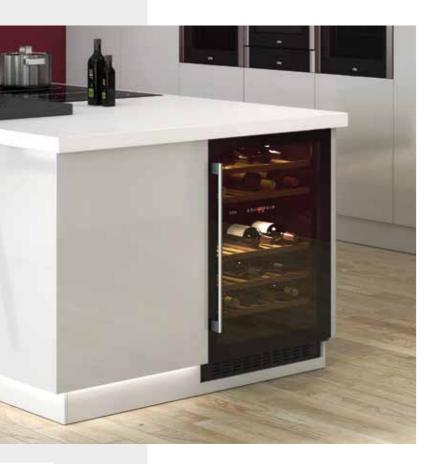

### WINE COOLERS

Keep your wine at the perfect temperature with the latest technology in our wine coolers, protected behind anti-UV tinted glass.