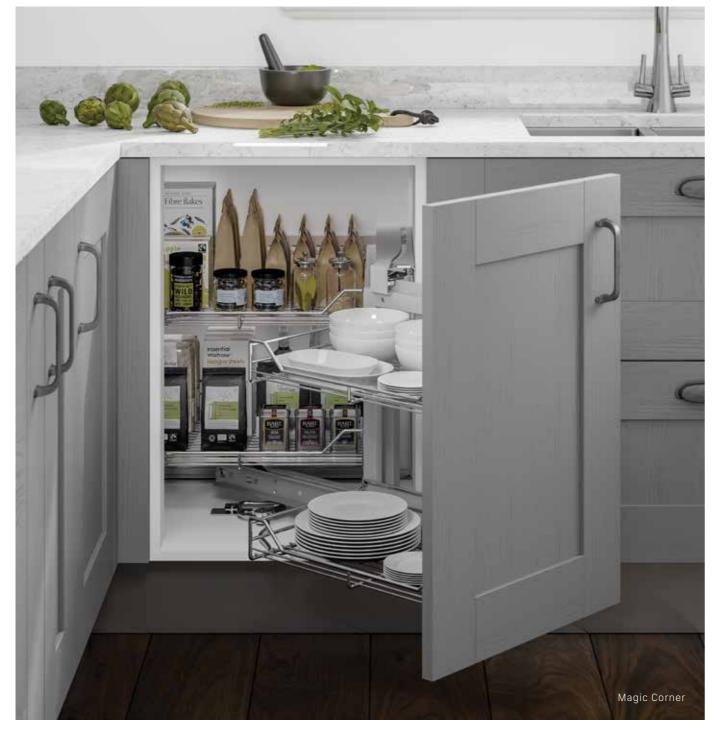

### CLEVER CORNERS

Don't waste the hidden space in your corner cupboards, put it to good use with our clever pull out storage units instead.

SPACE SAVERS

Enjoy the best of both worlds with our stylish and practical pull out units, ready to instantly expand your available storage space.