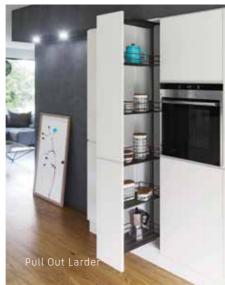

SLIDE OUT STYLE

Got an awkward cupboard size full of wasted space? Transform your tall cupboards into a treasure trove of storage with our pull out larders, ready to fit spare food, cleaning supplies and a whole lot more.