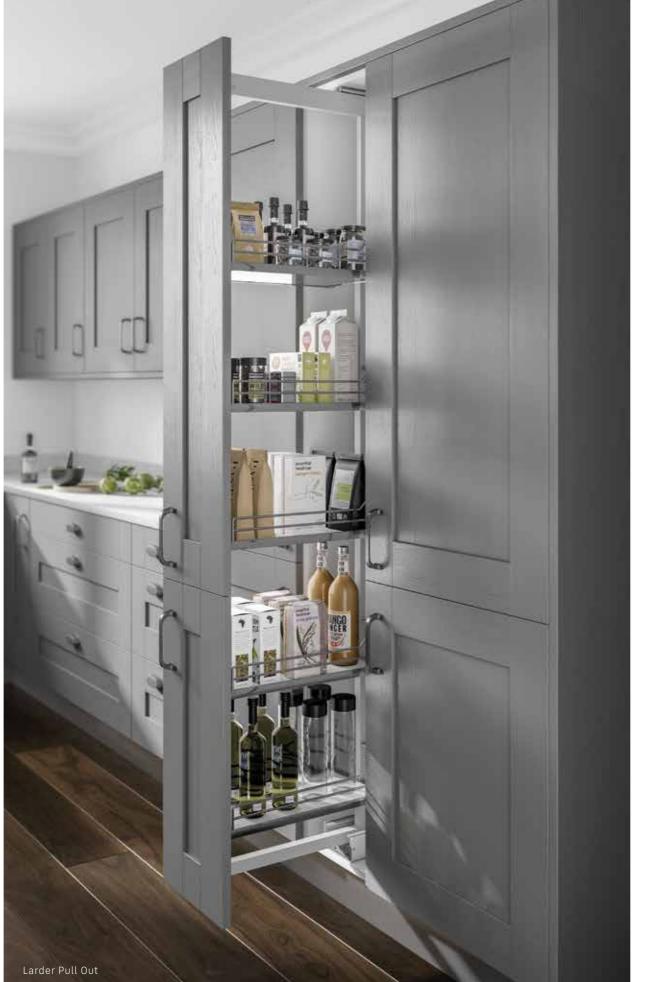

SLIDE OUT STYLE

Got an awkward cupboard size full of wasted space? Transform your tall cupboards into a treasure trove of storage with our pull out larders, ready to fit spare food, cleaning supplies and a whole lot more.

## MAXIMISE YOUR SPACE

Discover our smart storage, specially designed to help you get the most out of your kitchen.