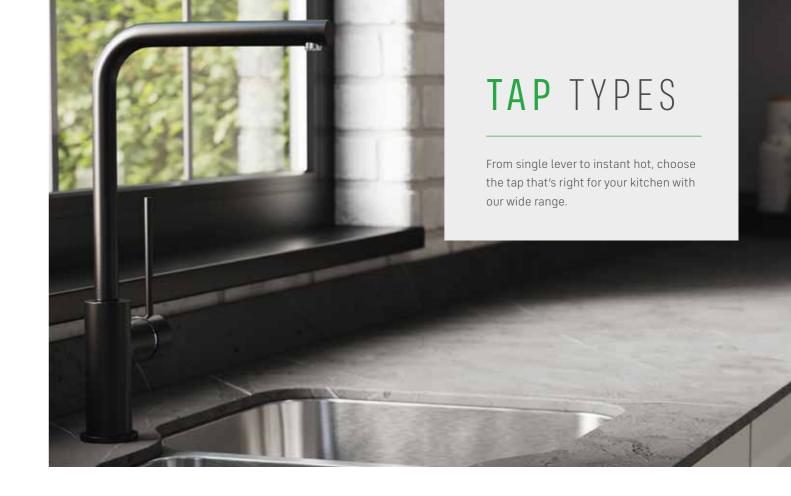

Get a tap that's as flexible as you need with a pull and spray, perfect for tackling hand-to-reach bits in pots and pans or washing fruit and veg.

### INSTANT HOT

Forget waiting for the kettle, now you can get hot water in seconds with an instant hot tap.

### SINGLE IFVFR

Control your water's pressure and temperature all at once with the simplicity of a single lever tap.

### TWIN IFVFR

The classic tap style, get the exact temperature you want every time with individual hot and cold controls in a sleek, symmetrical finish.