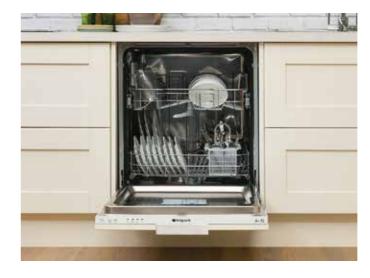

### DISHWASHERS

### TIME SAVING

Quicker and more hygienic than washing up by hand, save yourself time and effort by investing in a dishwasher. Plus, with slimline options - you can fit one in even the smallest of spaces.

#### WATER SAVING

Fitting 12-14 place settings as standard, a dishwasher can fit all your dishes at once, saving water by washing at a higher temperature, with less detergent needed too.

#### ENERGY EFFICIENT

Our dishwashers aren't just water-efficient, but energy efficient as well - using less power to leave you with a lower bill.