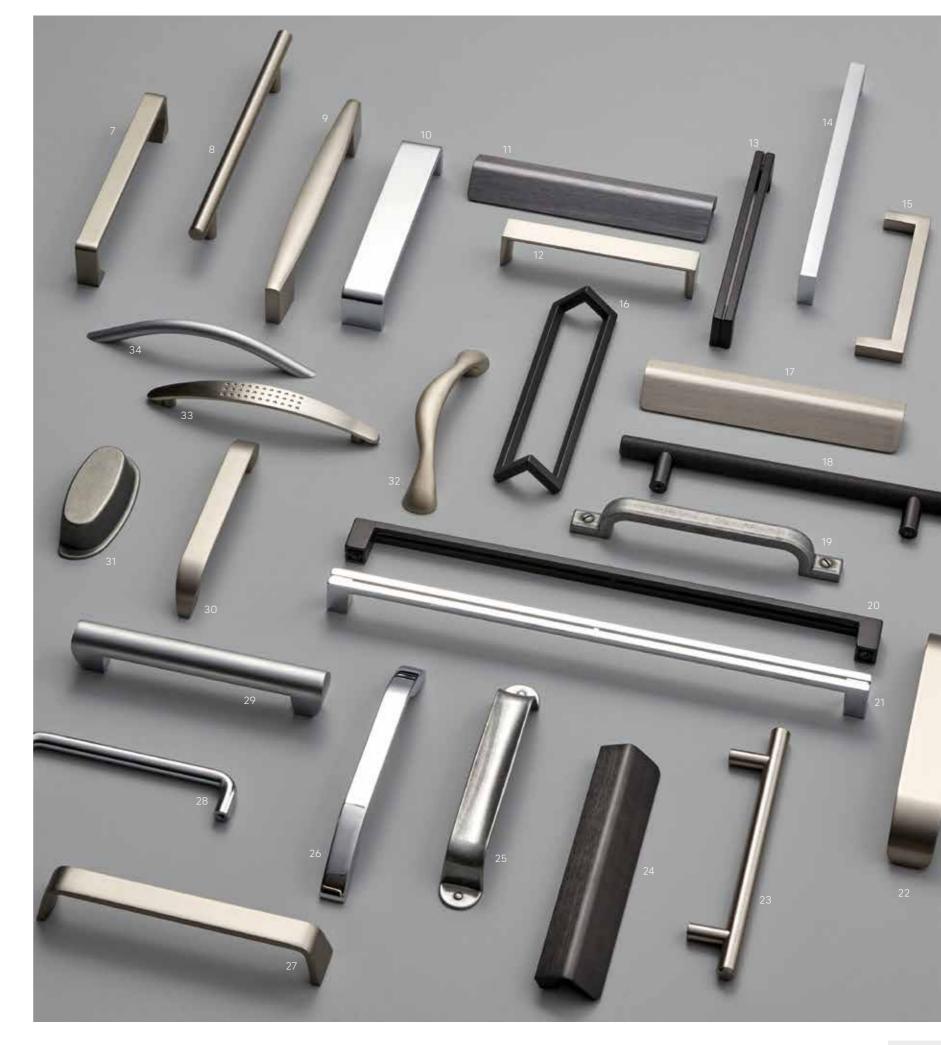

/ 12. Modern Square D Handle Brushed Nickel / 13. Track Handle Black / 14. Thin D Handle Chrome / 15. Square Handle Inox / 16. Frame Handle Black / 17. Pull Handle Brushed Brass / 18. Knurled Handle Black / 19. Trunk Handle Matt Iron / 20. Track Handle Black / 21. Track Handle Chrome / 22. Radius Handle Inox / 23. Barrel Handle Brushed Nickel / 24. Pull Handle Matt Black / 25. Derby Handle Pewter / 26. Angled Handle Chrome / 27. Safe Handle Inox / 28. Curved Handle Polished Chrome / 29. Cylinder D Handle Matt Chrome / 30. Tangerine Handle Inox / 31. Cup Handle Antique Grey / 32. Wavy Handle Matt Nickel / 33. Dimple Handle Matt Nickel / 34. Curved D Handle Matt Chrome / 35. Knurled Bar Handle Brass / 36. Knurled Knob Brass