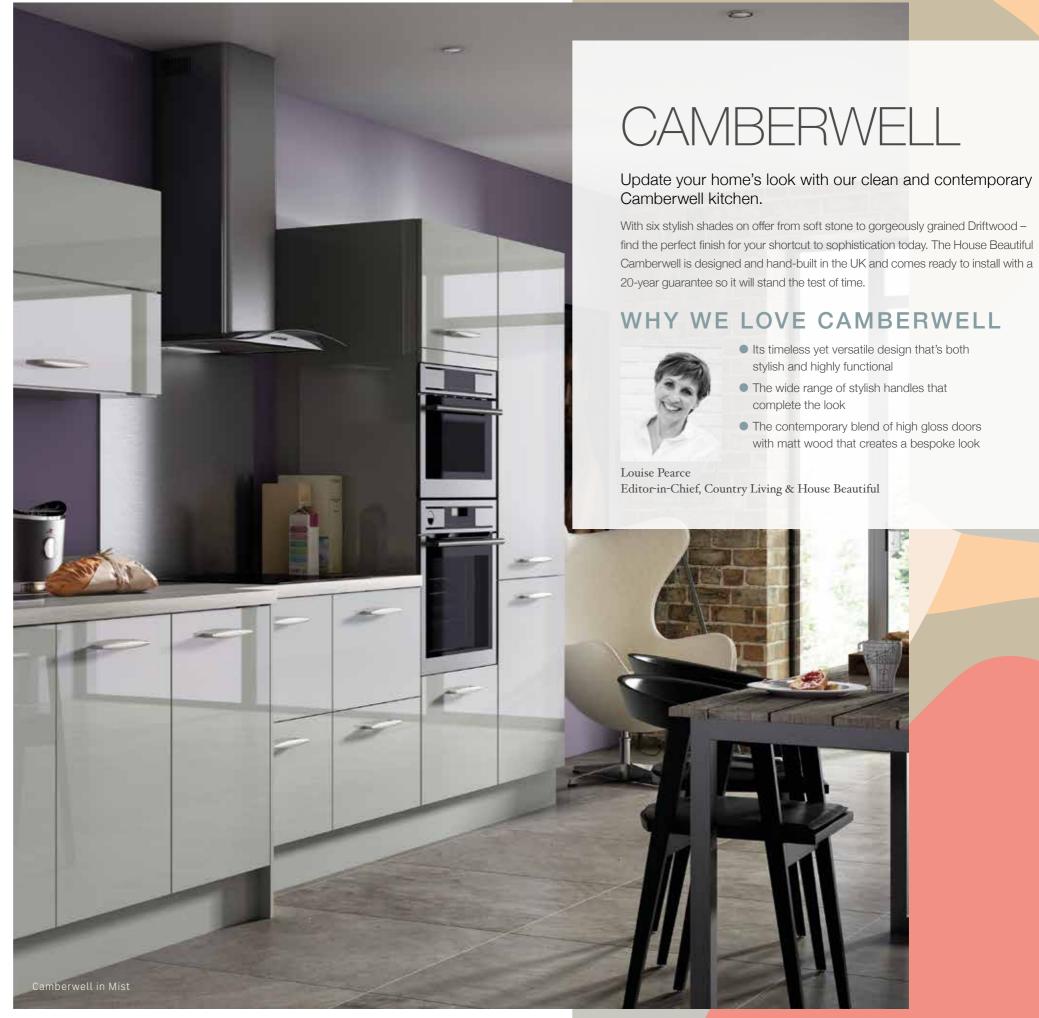

#### CAMBERWELL

## LATEST COLOURS

Ready to make a statement? These beautiful ranges are the simplest way to stay on trend by embracing the chic colours and textures on offer.

Give natural colours a go with Country Living's Deep Blue and Emerald Green Whitstable kitchens, enjoy the organic feel of House Beautiful's Camberwell Driftwood finish or make a statement with the Gunmetal Grey of their Islington kitchen instead. The choice is yours.