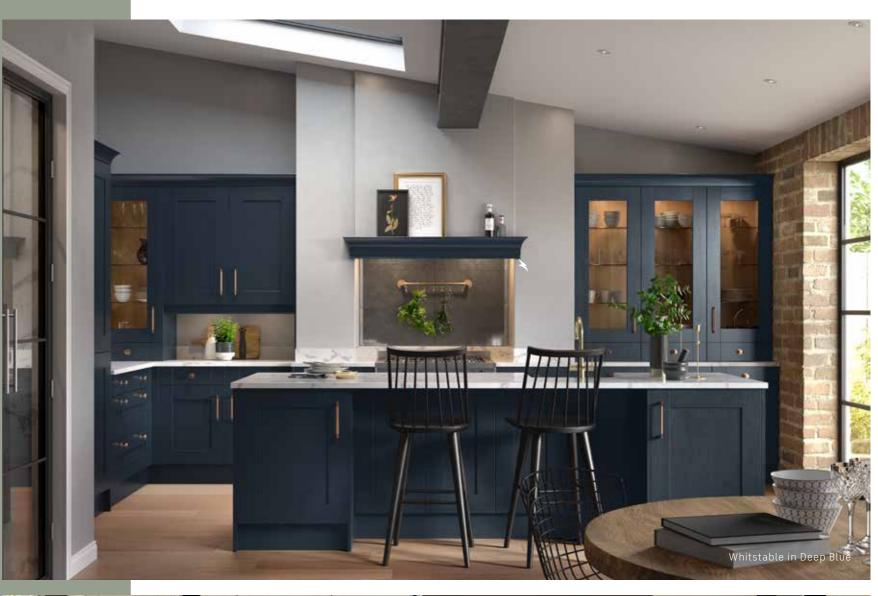

# **COUNTRY LIVING** WHITSTABLE

timeless British-inspired design.

## Why we love Whitstable

Louise Pearce Editor-in-Chief, Country Living & House Beautiful

- Paint options inspired by the British countryside and classic heritage colours
- Colours that fit stylishly together and can be easily combined to create a unique look for your kitchen
- Classic country design details such as the larder cupboard and butler's pantry

**66** Islands are the heart of the kitchen - where people gravitate for a chat or to help with the cooking.

**66** Set a natural yet practical tone for your cooking space with white or earthenware china and tableware.