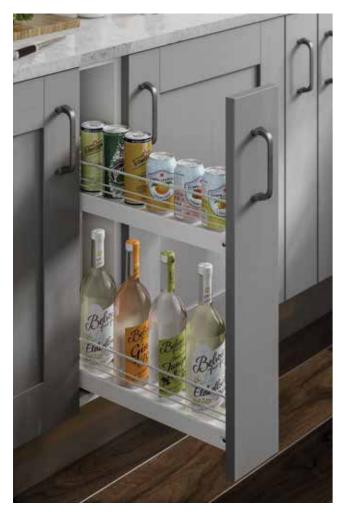

### CLEVER CORNERS

Don't waste the hidden space in your corner cupboards, put it to good use with our clever pull out storage units instead.

SPACE SAVERS

Enjoy the best of both worlds with our stylish and practical pull out units, ready to instantly expand your available storage space.