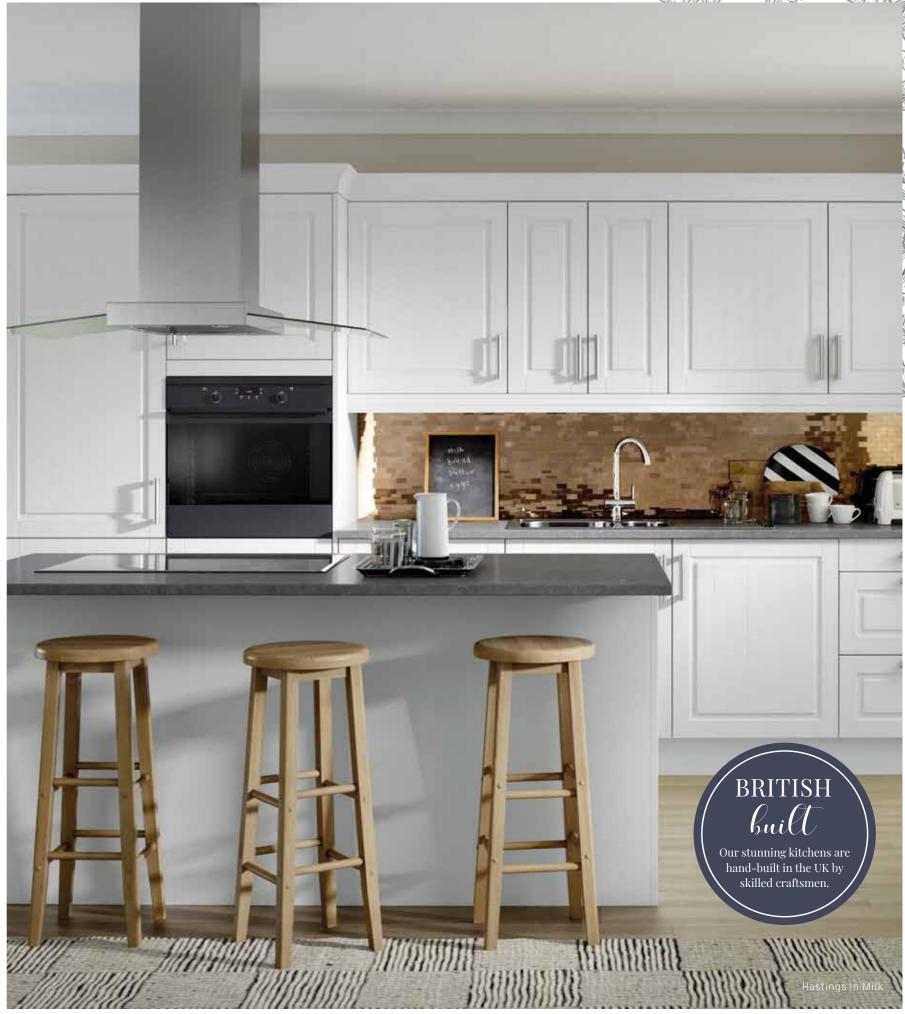

## **COUNTRY LIVING** HASTINGS

he epitome of country chic, the Country Living Hastings kitchen is your secret to creating a homely and relaxed cooking space. Available in three calming shades, this classic kitchen pairs traditional tongue-and-groove-style doors with modern and smart space-saving ideas for a practical yet cosy ambience.

The Country Living Hastings is hand-built in the UK and comes ready to install with a 20-year guarantee so it will stand the test of time.

## Why we love Hastings

- Stylish tongue-and-groove doors for that classic farmhouse or chic country kitchen look
- A classic design that easily translates into a charming kitchen, however big or small your space
- Larder cupboards and deep pan drawers that are great for baking and cooking equipment