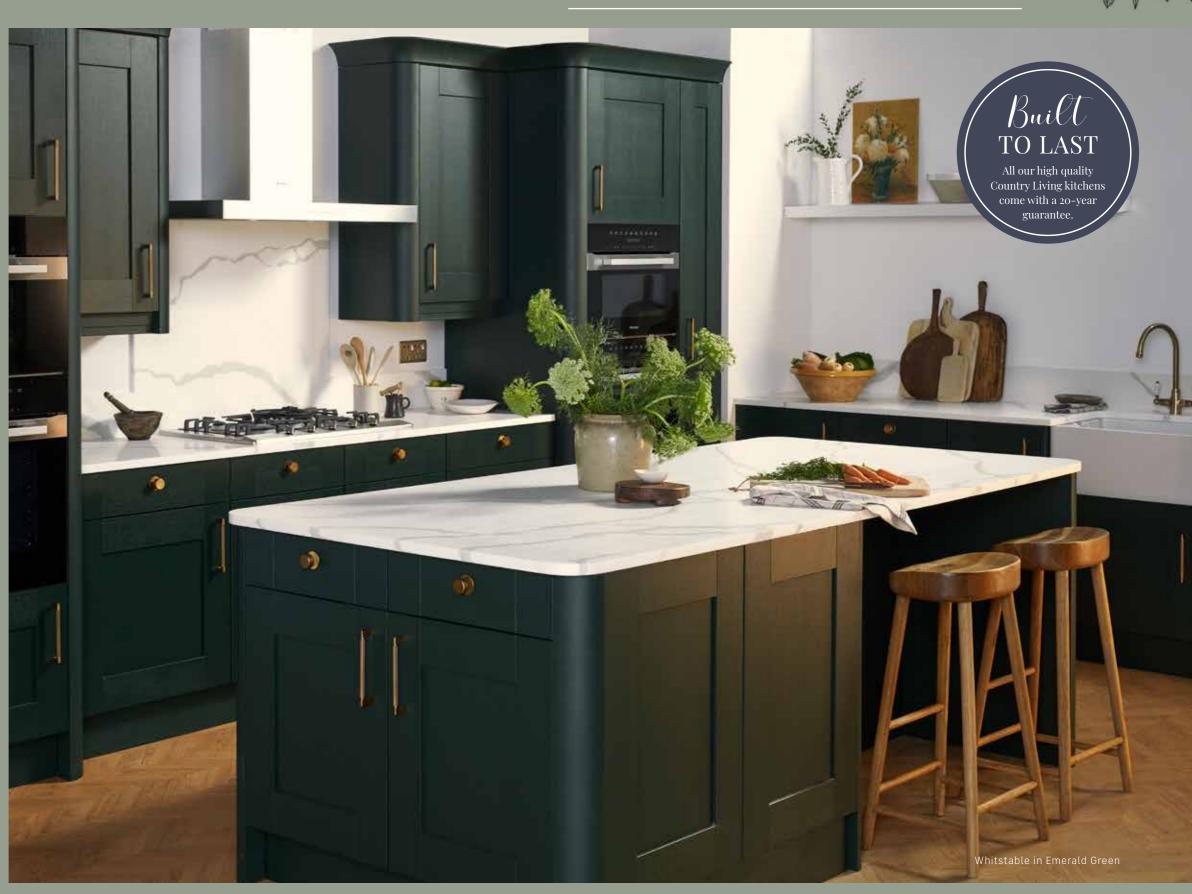

## LATEST COLOURS

Ready to make a statement? These beautiful ranges are the simplest way to stay on trend by embracing the chic colours and textures on offer.

Give natural colours a go with Country Living's Deep Blue and Emerald Green Whitstable kitchens, enjoy the organic feel of House Beautiful's Camberwell Driftwood finish or make a statement with the Gunmetal Grey of their Islington kitchen instead. The choice is yours.

# COUNTRY LIVING

These timeless kitchens are rigid and offer hand-built British craftsmanship from sustainably sourced materials.

From carefully crafted cabinets and doors to thoughtful style features, they're living spaces - and they arrive ready to install for speed and simplicity too.

# COUNTRY LIVING

Get a taste of the good life with beautiful country-style designs and nature-inspired colours.

f you've always dreamed of a a modern or classic twist, the

# **COUNTRY LIVING** WHITSTABLE

timeless British-inspired design.

## Why we love Whitstable

Louise Pearce Editor-in-Chief, Country Living & House Beautiful

- Paint options inspired by the British countryside and classic heritage colours
- Colours that fit stylishly together and can be easily combined to create a unique look for your kitchen
- Classic country design details such as the larder cupboard and butler's pantry