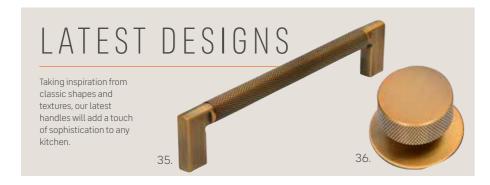

/ 12. Modern Square D Handle Brushed Nickel / 13. Track Handle Black / 14. Thin D Handle Chrome / 15. Square Handle Inox / 16. Frame Handle Black / 17. Pull Handle Brushed Brass / 18. Knurled Handle Black / 19. Trunk Handle Matt Iron / 20. Track Handle Black / 21. Track Handle Chrome / 22. Radius Handle Inox / 23. Barrel Handle Brushed Nickel / 24. Pull Handle Matt Black / 25. Derby Handle Pewter / 26. Angled Handle Chrome / 27. Safe Handle Inox / 28. Curved Handle Polished Chrome / 29. Cylinder D Handle Matt Chrome / 30. Tangerine Handle Inox / 31. Cup Handle Antique Grey / 32. Wavy Handle Matt Nickel / 33. Dimple Handle Matt Nickel / 34. Curved D Handle Matt Chrome / 35. Knurled Bar Handle Brass / 36. Knurled Knob Brass