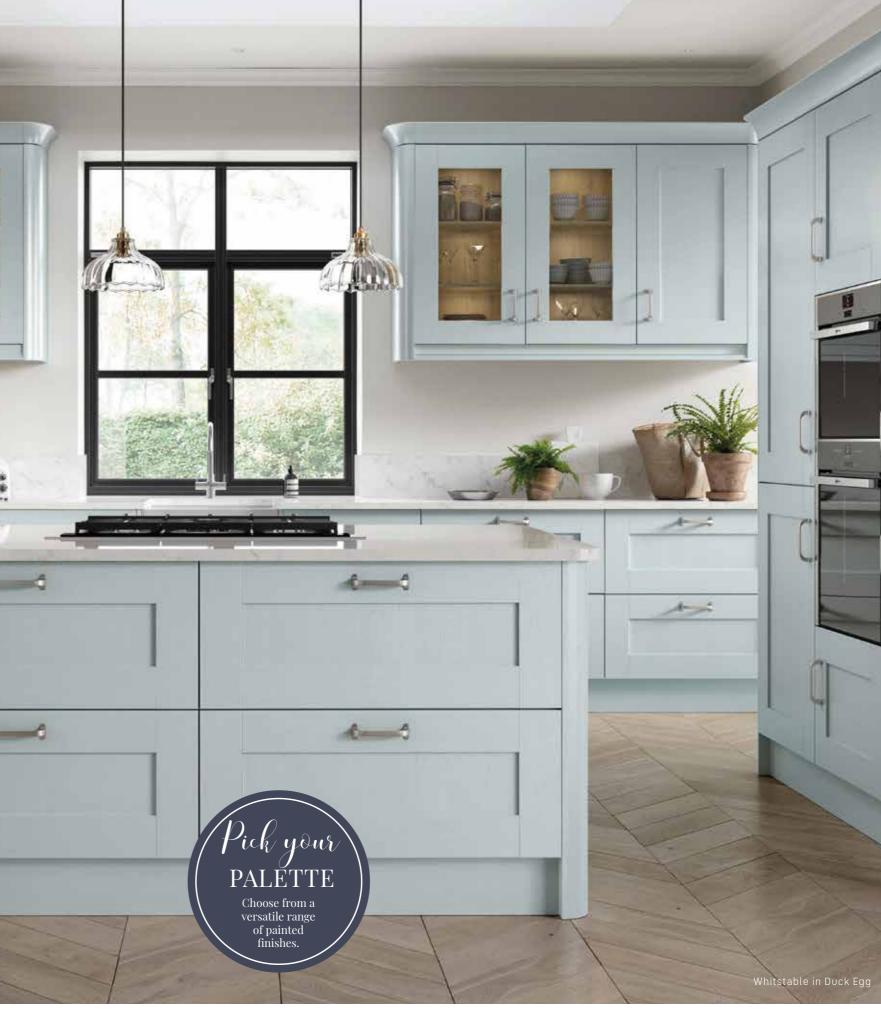

# COUNTRY LIVING

Get a taste of the good life with beautiful country-style designs and nature-inspired colours.

f you've always dreamed of a a modern or classic twist, the

# **COUNTRY LIVING** WHITSTABLE

timeless British-inspired design.

## Why we love Whitstable

Louise Pearce Editor-in-Chief, Country Living & House Beautiful

- Paint options inspired by the British countryside and classic heritage colours
- Colours that fit stylishly together and can be easily combined to create a unique look for your kitchen
- Classic country design details such as the larder cupboard and butler's pantry

**66** Islands are the heart of the kitchen - where people gravitate for a chat or to help with the cooking.

**66** Set a natural yet practical tone for your cooking space with white or earthenware china and tableware.