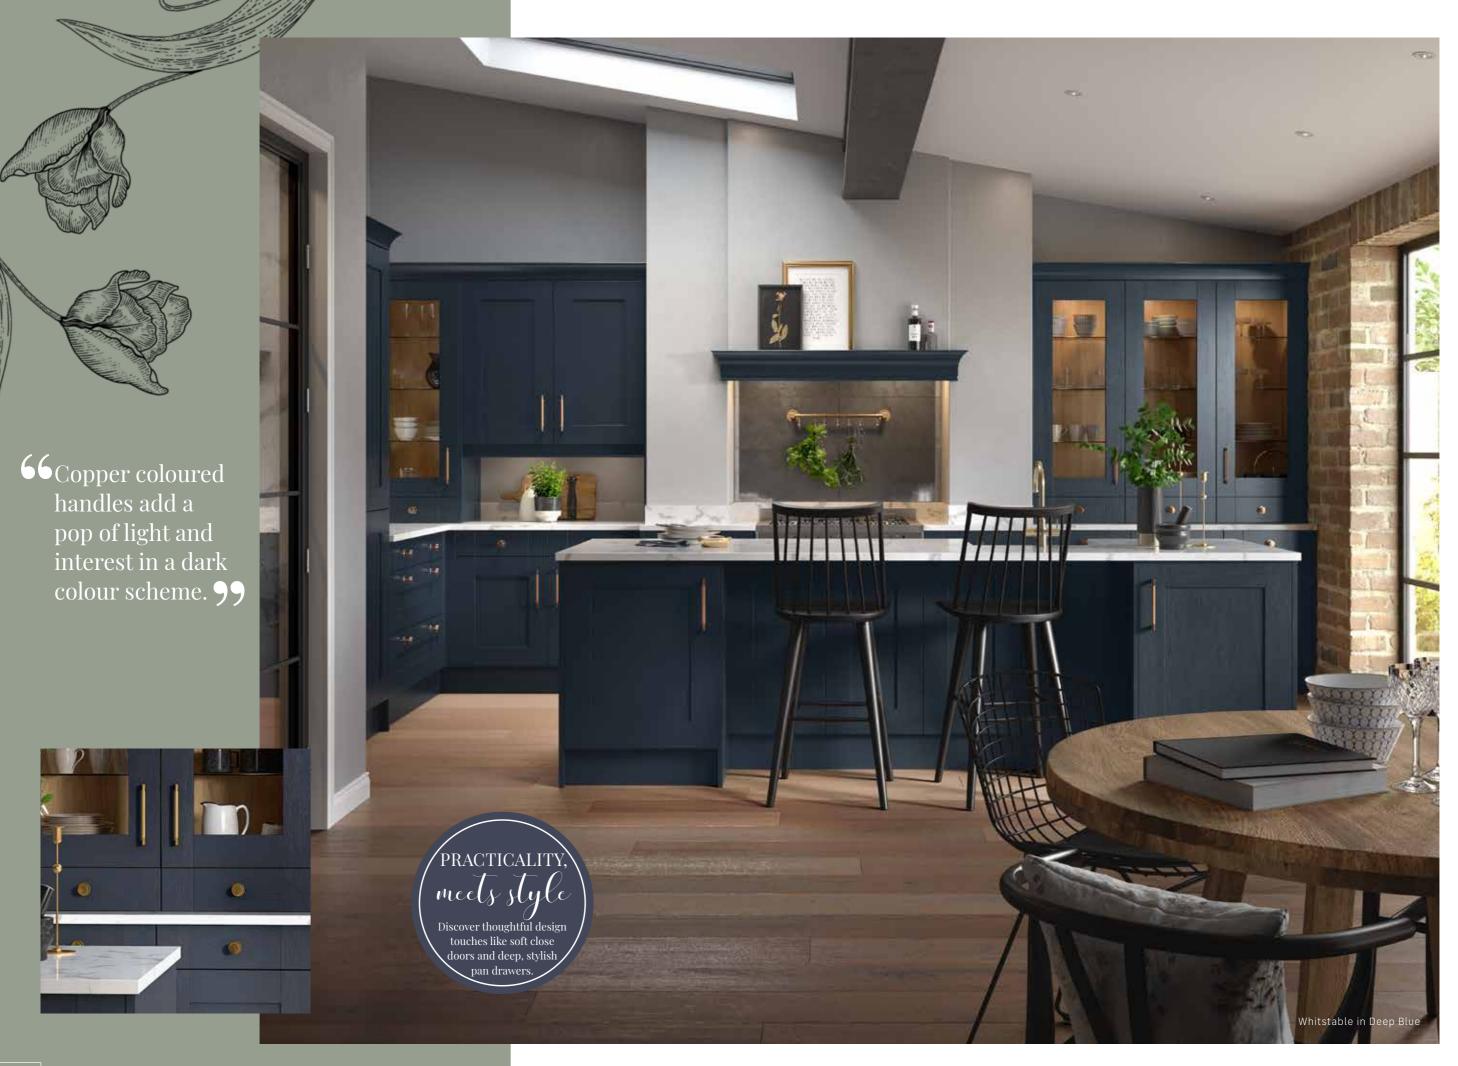

## LATEST COLOURS

Ready to make a statement? These beautiful ranges are the simplest way to stay on trend by embracing the chic colours and textures on offer.

Give natural colours a go with Country Living's Deep Blue and Emerald Green Whitstable kitchens, enjoy the organic feel of House Beautiful's Camberwell Driftwood finish or make a statement with the Gunmetal Grey of their Islington kitchen instead. The choice is yours.

## Why we love Whitstable

Louise Pearce Editor-in-Chief, Country Living & House Beautiful

- Paint options inspired by the British countryside and classic heritage colours
- Colours that fit stylishly together and can be easily combined to create a unique look for your kitchen
- Classic country design details such as the larder cupboard and butler's pantry

**66** Islands are the heart of the kitchen - where people gravitate for a chat or to help with the cooking.

**66** Set a natural yet practical tone for your cooking space with white or earthenware china and tableware.