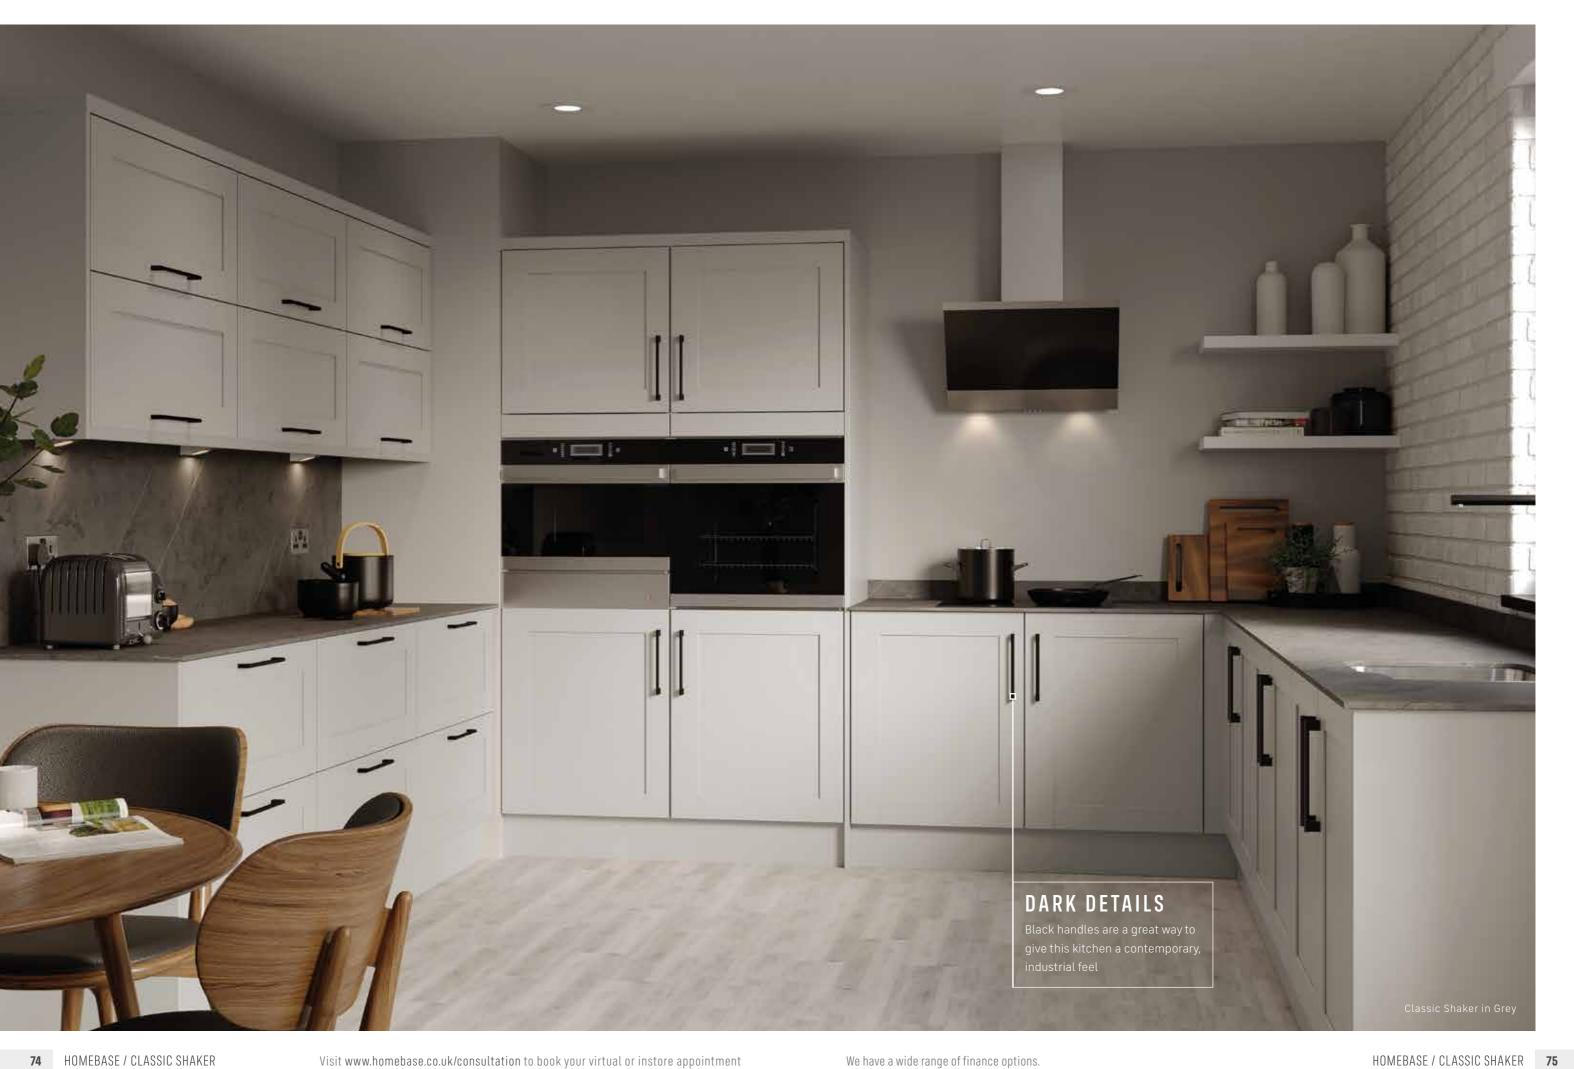

## CLASSIC SHAKER

You can't beat a classic but you can add a modern twist, which is exactly what we've done with this stunning Shaker style. Delicately finished in one of four stunning colours – Soft Cream, Sage, Grey or Navy – all with simply styled doors. Our Classic Shaker kitchens come with a 15-year guarantee.

> This range is so versatile, it is the perfect choice to create a trendy, modern classic... but is also a go to if you like something a little more traditional.