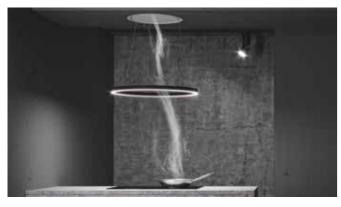

#### SURFACE EXTRACTION

The very latest in kitchen appliance technology, surface extractors remove moisture and smells without the need for a wall or ceiling hood - giving you a clean, impactful look.

WALL / CEILING MOUNTED

Create a real focal point with a designer hood or classic chimney, sucking in everything from smoke to grease to keep your kitchen air clean.