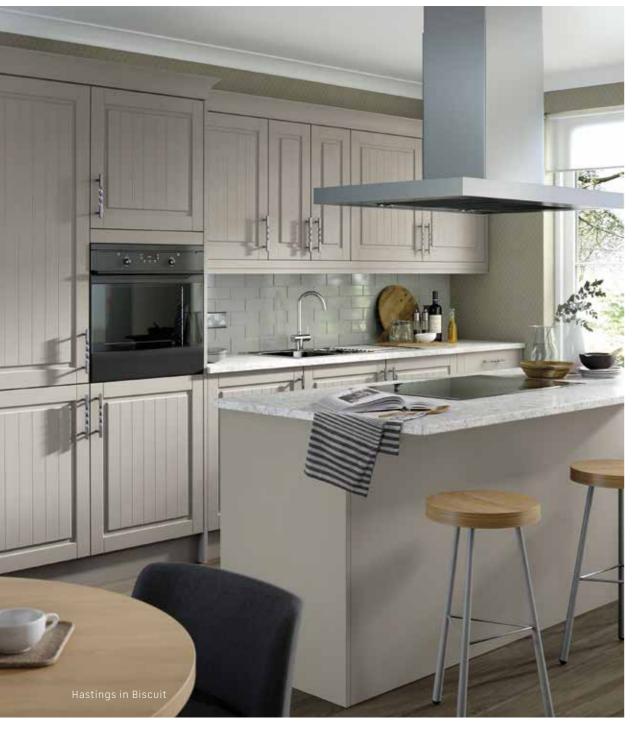

## **COUNTRY LIVING** HASTINGS

he epitome of country chic, the Country Living Hastings kitchen is your secret to creating a homely and relaxed cooking space. Available in three calming shades, this classic kitchen pairs traditional tongue-and-groove-style doors with modern and smart space-saving ideas for a practical yet cosy ambience.

The Country Living Hastings is hand-built in the UK and comes ready to install with a 20-year guarantee so it will stand the test of time.

## Why we love Hastings

- Stylish tongue-and-groove doors for that classic farmhouse or chic country kitchen look
- A classic design that easily translates into a charming kitchen, however big or small your space
- Larder cupboards and deep pan drawers that are great for baking and cooking equipment