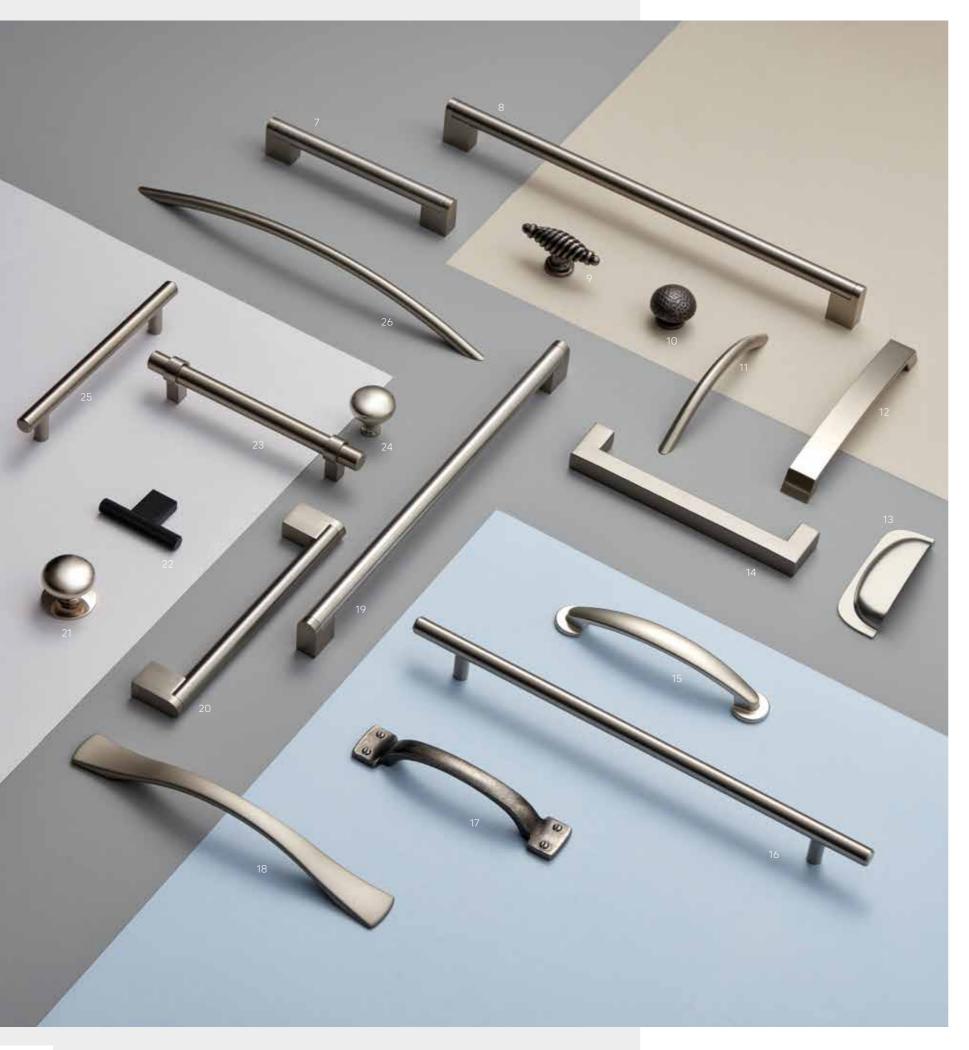

## CHOICE OF HANDLES

This seemingly small detail will add a huge amount of character. You'll find you can completely transform the feel of your kitchen with your choices in colour and design, so it's a great chance to inject some individuality.

1. Pyramid Handle Black / 2. Pull Handle Brushed Brass / 3. Strap Handle Brushed Steel / 4. Track Handle Chrome / 5. Square Twist Handle Pewter / 6. Locker Handle Antique Grey / 7. Cargo Handle Inox / 8. Barrel Handle Brushed Nickel / 9. Tapered Handle Brushed Nickel / 10. Square D Handle Polished Chrome / 11. Pull Handle Inox

/ 12. Modern Square D Handle Brushed Nickel / 13. Track Handle Black / 14. Thin D Handle Chrome / 15. Square Handle Inox / 16. Frame Handle Black / 17. Pull Handle Brushed Brass / 18. Knurled Handle Black / 19. Trunk Handle Matt Iron / 20. Track Handle Black / 21. Track Handle Chrome / 22. Radius Handle Inox / 23. Barrel Handle Brushed Nickel / 24. Pull Handle Matt Black / 25. Derby Handle Pewter / 26. Angled Handle Chrome / 27. Safe Handle Inox / 28. Curved Handle Polished Chrome / 29. Cylinder D Handle Matt Chrome / 30. Tangerine Handle Inox / 31. Cup Handle Antique Grey / 32. Wavy Handle Matt Nickel / 33. Dimple Handle Matt Nickel / 34. Curved D Handle Matt Chrome / 35. Knurled Bar Handle Brass / 36. Knurled Knob Brass