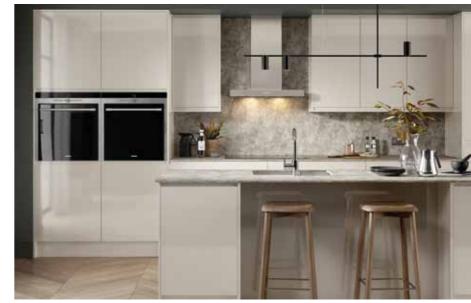

# HouseBeautiful

House Beautiful champions modern living and trend-led style.

Our House Beautiful kitchen ranges are designed to help you create a stunning kitchen with real wow-factor. Each kitchen has a unique contemporary

design, ranging from minimalist aesthetics to stunning high-gloss.

Smart, innovative storage offers clever space solutions that, when combined with gorgeous accessories, create a statement space that's both practical and beautiful.

#### The House Beautiful Islington kitchen makes a striking statement with real wow factor - as much about style as cooking!

The sleek, handleless doors create a streamlined and uncluttered look, while the choice of colours and 4 unique trims allows you to personalise and create a bespoke design. Clever storage solutions help you to maximise your space.