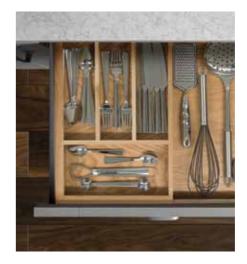

## TRANSFORM YOUR TRAYS

Keep all your utensils together in one place with our range of convenient cutlery trays, available in wood and plastic.