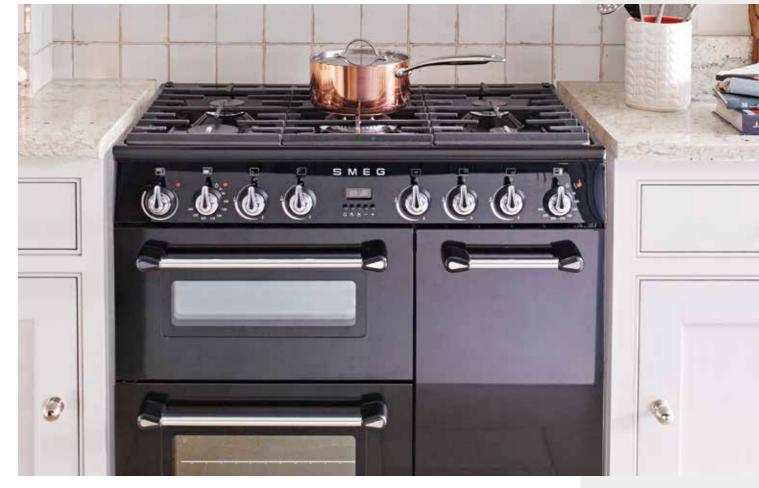

#### RANGE COOKING

Perfect for big family gatherings or dinner parties, range cookers offer multiple ovens and big hobs in a single statement piece. Sized between 90 and 110cm wide, choose from a variety of colours and fuel types – with all-electric, all-gas and the ever-popular duel fuel on offer.