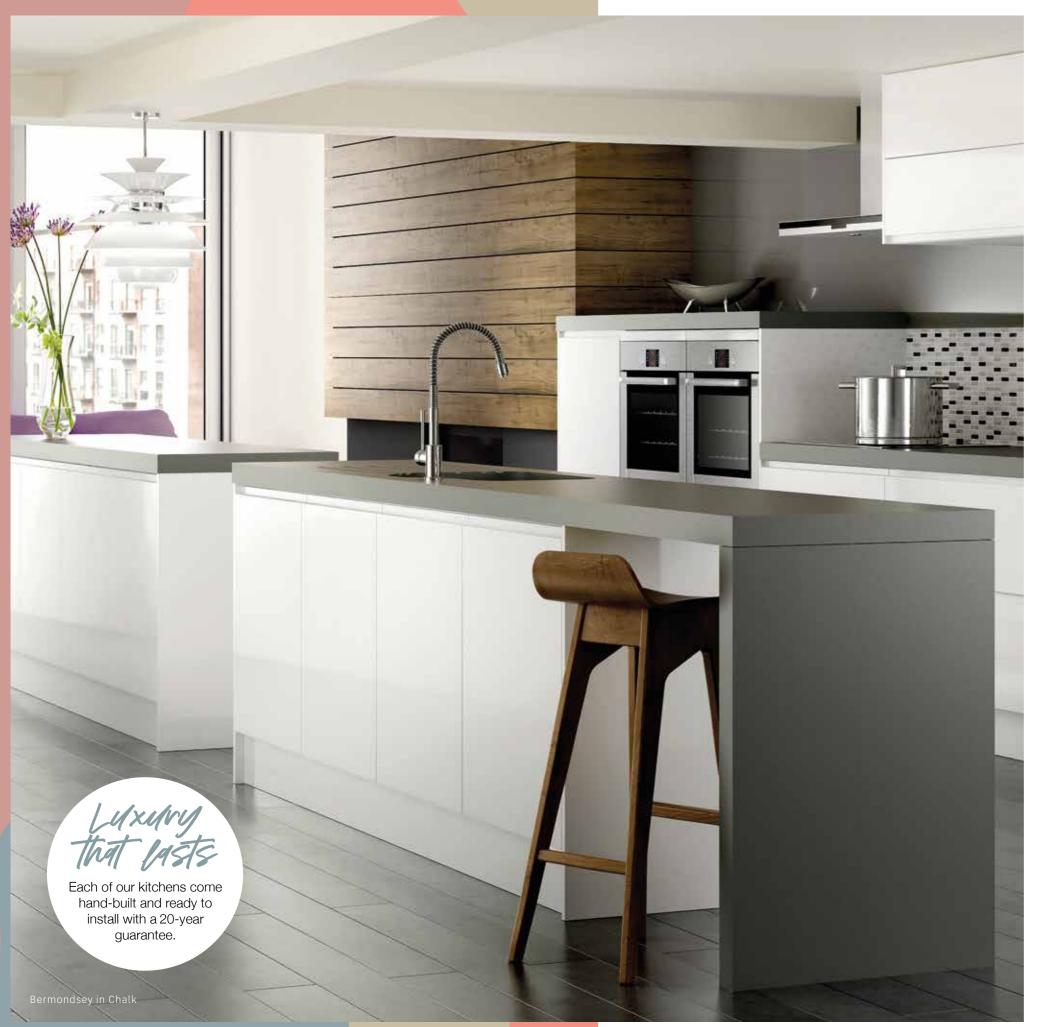

## WESTBOURNE

House Beautiful loves to reflect new trends and ideas and the Westbourne kitchen combines both with its classic Shaker lines and streamlined handle-free look.

Combine the simple, understated painted colour options and matt finish to create a bespoke kitchen that truly reflects your style.

The House Beautiful Westbourne is designed and hand-built in the UK and comes ready to install with a 20-year guarantee so it will stand the test of time.

#### WHY WE LOVE WESTBOURNE

- Its cutting edge integrated handle design feature
- The understated and simple colour palette
- The perfect hybrid of modern and traditional

Louise Pearce Editor-in-Chief, Country Living & House Beautiful