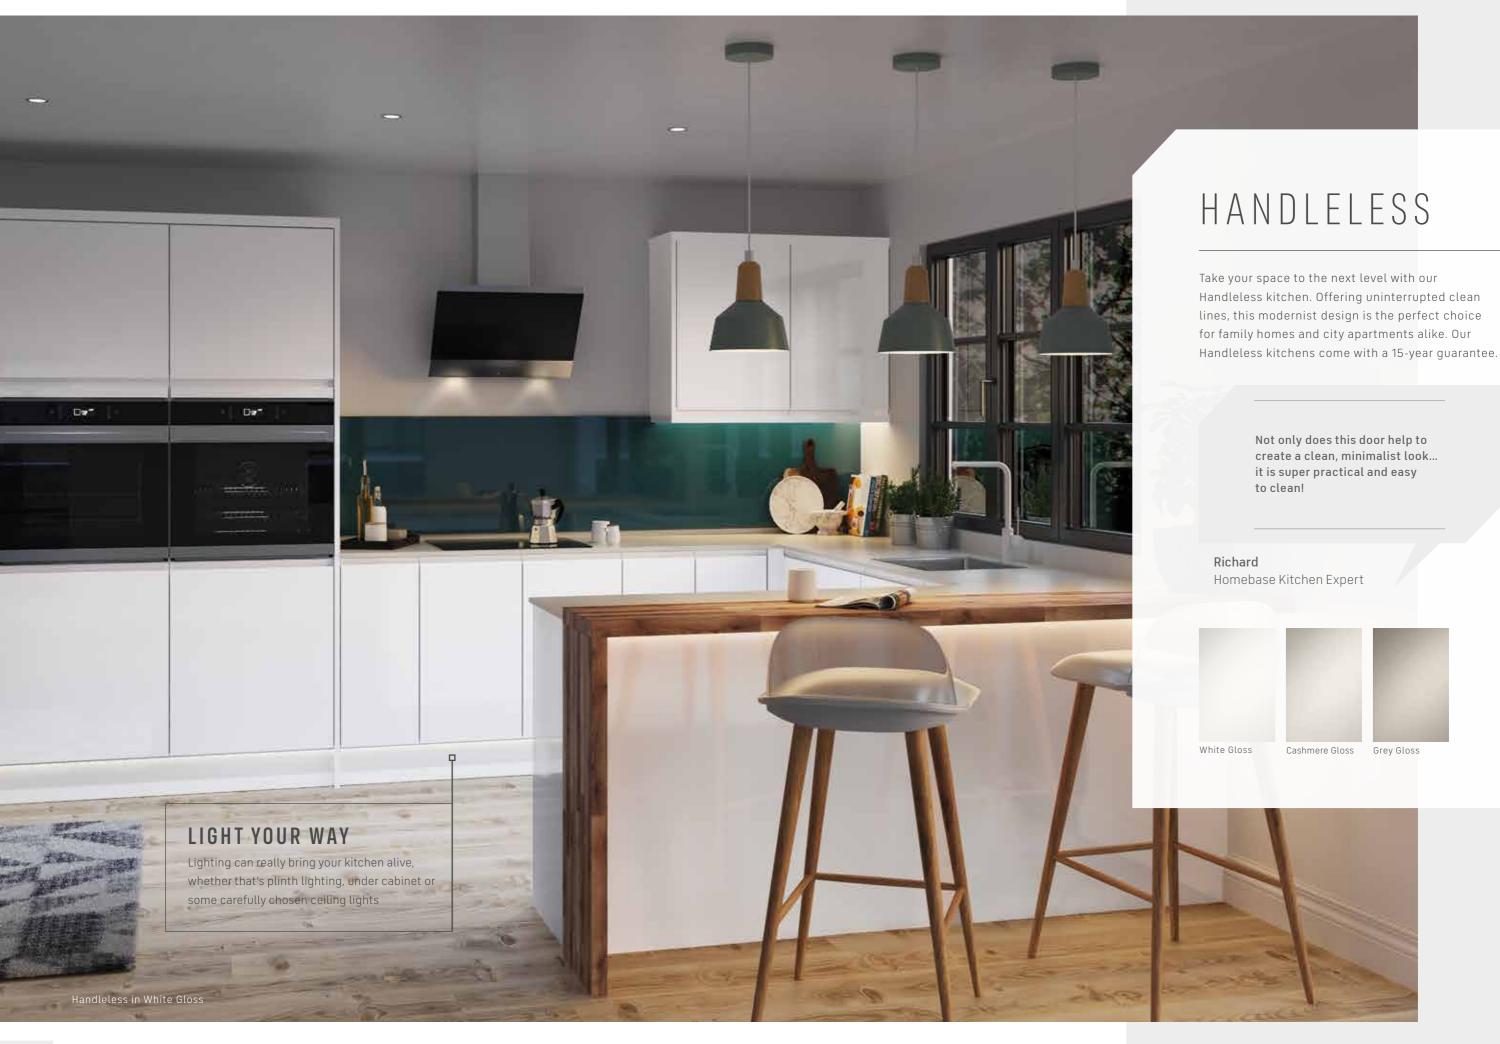

## **HOMEBASE**

INTRODUCTION HANDLELESS HIGH GLOSS SLAB 68 CLASSIC SHAKER 72 FRENCH SHAKER 78 82 **COUNTRY SHAKER** TIMBER SHAKER 86 90 DOORS AT A GLANCE 92 HANDLES STORE MORE THAN EVER BEFORE 94 96 ACCESSORIES

If you're looking for kitchen lighting that's as flexible as your mood, look no further.

Perfect for both modern and traditional kitchens, our LED lighting is easy to install and easy to use, with programmable controls ranging from adjustable dimmers to day and night sensor lighting and even voice controls. All this, and they're energyefficient and environmentally friendly too.

Our LED lighting also comes in many types, with strips, spotlights and even plinth lights available. From under cupboards to under worktops, just choose where you want your lights to be - and then you can choose what type you need!