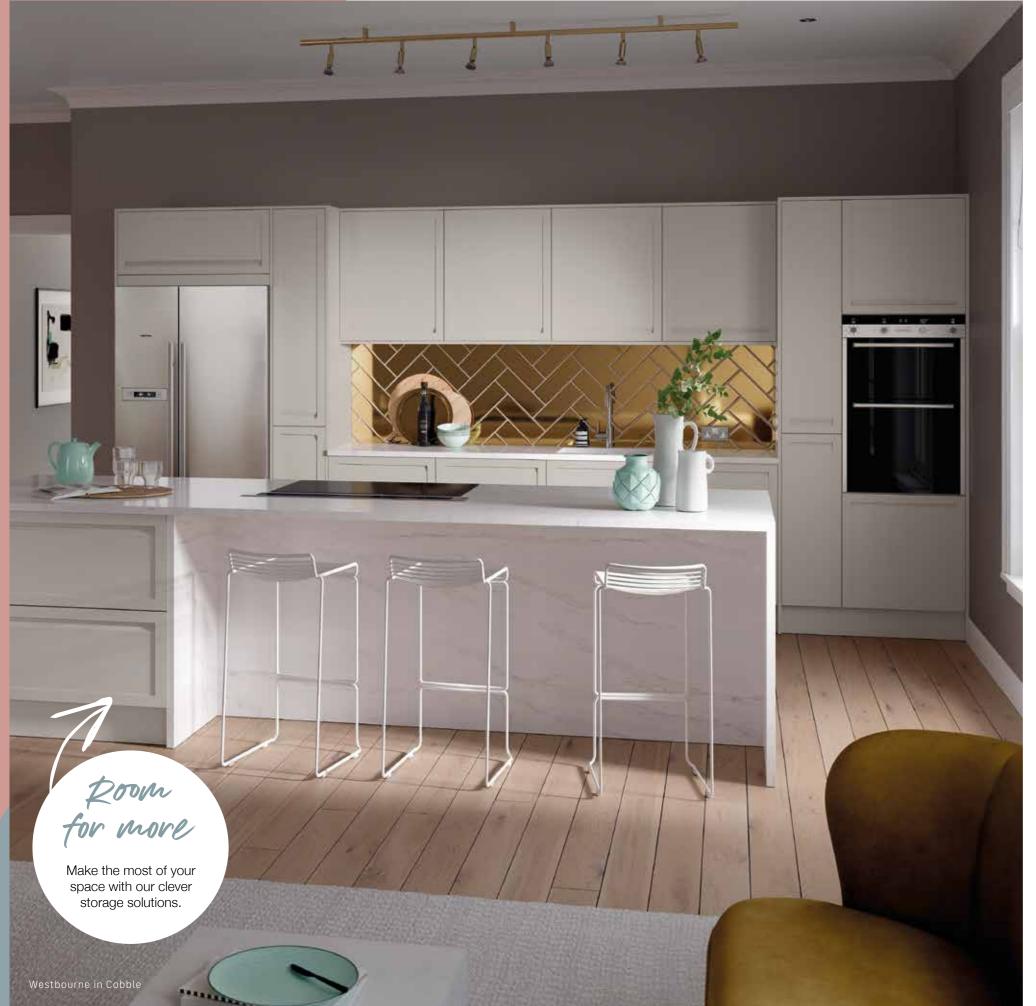

## WESTBOURNE

House Beautiful loves to reflect new trends and ideas and the Westbourne kitchen combines both with its classic Shaker lines and streamlined handle-free look.

Combine the simple, understated painted colour options and matt finish to create a bespoke kitchen that truly reflects your style.

The House Beautiful Westbourne is designed and hand-built in the UK and comes ready to install with a 20-year guarantee so it will stand the test of time.

#### WHY WE LOVE WESTBOURNE

- Its cutting edge integrated handle design feature
- The understated and simple colour palette
- The perfect hybrid of modern and traditional

Louise Pearce Editor-in-Chief, Country Living & House Beautiful