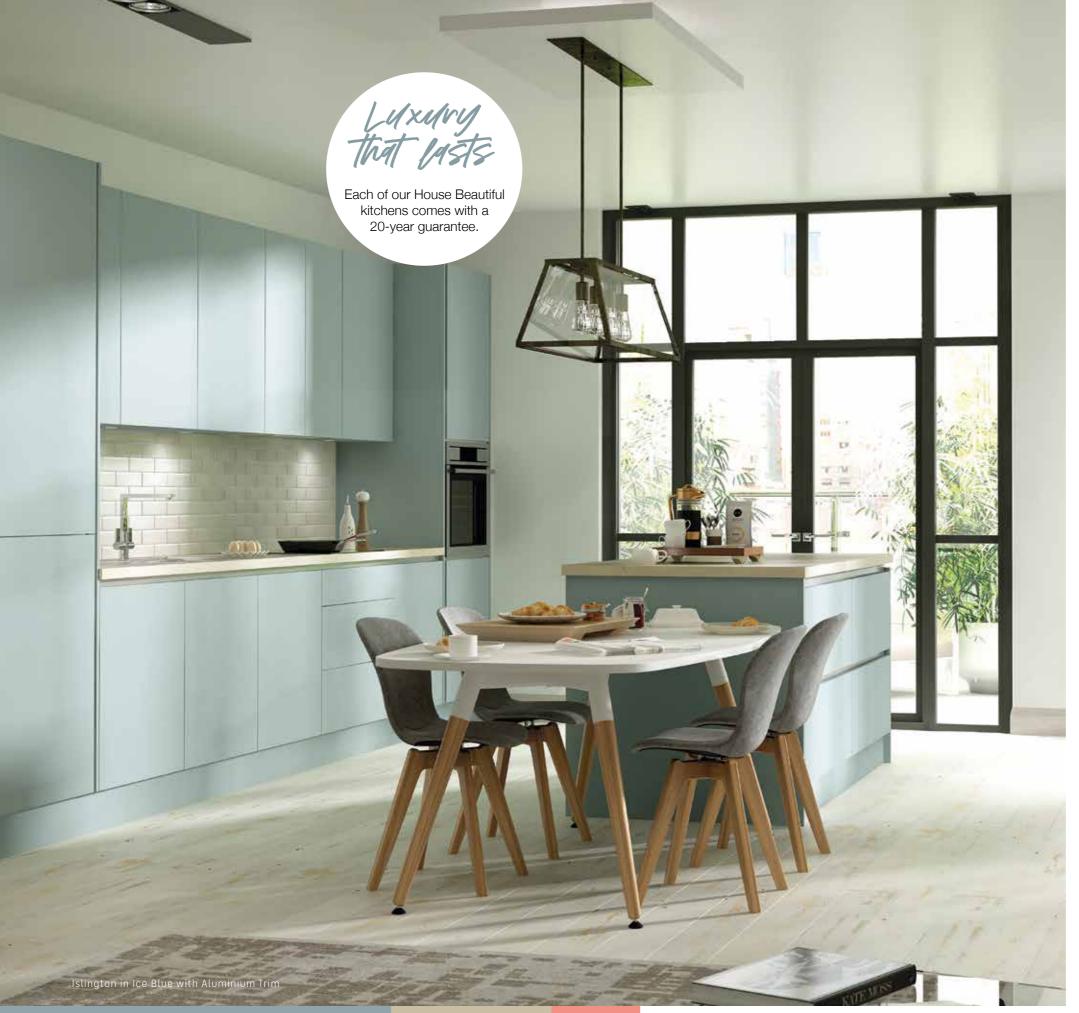

#### The House Beautiful Islington kitchen makes a striking statement with real wow factor - as much about style as cooking!

The sleek, handleless doors create a streamlined and uncluttered look, while the choice of colours and 4 unique trims allows you to personalise and create a bespoke design. Clever storage solutions help you to maximise your space.

Designed and hand-built in the UK, the House Beautiful Islington comes ready to install with a 20-year guarantee so it will stand the test of time.

#### WHY WE LOVE ISLINGTON

- The streamlined look of the handleless doors
- Its wide appeal, that suits everything from small urban spaces through to light open Scandi-inspired rooms
- The sytlish trim allows for even greater personalisation

## ISLINGTON

Frost

Porcelain

Ice Blue

Truffle

Silver Oak

Modern Oak

**66** Add natural textures such as earthenware and fabrics to contrast with the streamlined finish of the cabinets. 55