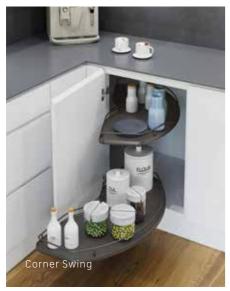

### CLEVER CORNERS

Don't waste the hidden space in your corner cupboards, put it to good use with our clever pull out storage units instead.

SPACE SAVERS

Enjoy the best of both worlds with our stylish and practical pull out units, ready to instantly expand your available storage space.

SLIDE OUT STYLE

Got an awkward cupboard size full of wasted space? Transform your tall cupboards into a treasure trove of storage with our pull out larders, ready to fit spare food, cleaning supplies and a whole lot more.