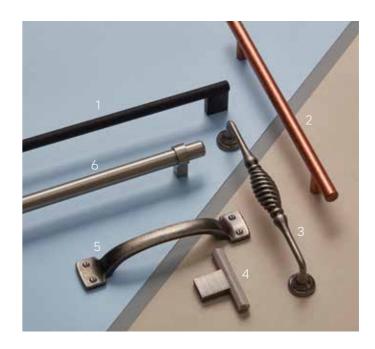

## HANDLES

It's time to accessorise your kitchen doors with a touch of class. From doorknobs to bars and D-handles, there's a massive selection of stunning options to pick from.

1. Graf Bar Handle in Black / 2. Bar Handle in Antique Copper Effect / 3. Twist Bar in Antique Pewter / 4. T Handle in Stainless Steel / 5. D Handle in Pewter / 6. 3 Piece Bar Handle in Stainless Steel Effect / 7. Boss Bar Handle in Stainless Steel Effect / 8. Boss Bar Handle in Stainless Steel Effect / 9. Twister T Handle in Antique Pewter / 10. Hammered Knob in Antique Pewter / 11. Bow Handle in Stainless Steel Effect / 12. Bow Handle in Brushed Nickel / 13. Cup Handle in Polished Nickel / 14. Square D Handle in Brushed Nickel / 15. Bow Handle in Matt Nickel / 16. Bar Handle in Stainless Steel Effect / 17. D Handle in Pewter / 18. Curved Bar in Matt Nickel / 19. Boss Bar Handle in Stainless Steel Effect / 20. Boss Bar Handle in Stainless Steel Effect / 21. Polished Knob in Polished Nickel / 22. T Handle in Black / 23. 3 Piece Bar Handle in Stainless Steel Effect / 24. Matt Knob in Matt Nickel / 25. Bar Handle in Stainless Steel Effect / 26. Bow Handle in Stainless Steel Effect