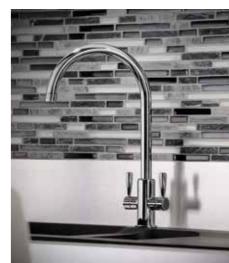

### TWIN IFVFR

The classic tap style, get the exact temperature you want every time with individual hot and cold controls in a sleek, symmetrical finish.