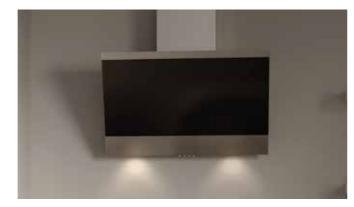

Create a real focal point with a designer hood or classic chimney, sucking in everything from smoke to grease to keep your kitchen air clean.