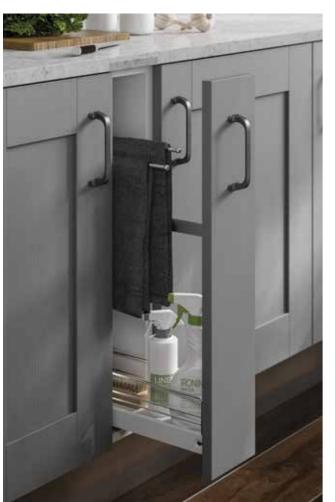

#### STORAGE TO YOU

Our pull out storage solutions are a must have in your kitchen. Not only is there an abundance of storage space, it will deliver your items to you without you having to bend down or reach up into the back of a cupboard, the ultimate in ergonomic design.

## MAXIMISE YOUR SPACE

Discover our smart storage, specially designed to help you get the most out of your kitchen.