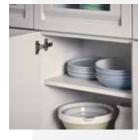

## STORE MORE THAN EVER BEFORE

Running out of room? Our internal storage accessories utilise the latest design technology to help you make the most of your space.

### CLEVER CORNERS

Don't waste the hidden space in your corner cupboards, put it to good use with our clever pull out storage units instead.

SPACE SAVERS

Enjoy the best of both worlds with our stylish and practical pull out units, ready to instantly expand your available storage space.

SLIDE OUT STYLE

Got an awkward cupboard size full of wasted space? Transform your tall cupboards into a treasure trove of storage with our pull out larders, ready to fit spare food, cleaning supplies and a whole lot more.