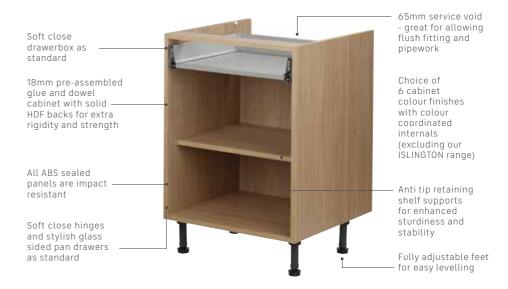

## COUNTRY LIVING HouseBeautiful

Put down the toolbox - our cabinets come pre-built for added strength and stability, while making installation quick, easy and painless too.