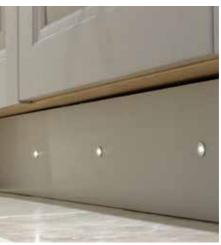

Our LED lighting also comes in many types, with strips, spotlights and even plinth lights available. From under cupboards to under worktops, just choose where you want your lights to be - and then you can choose what type you need!