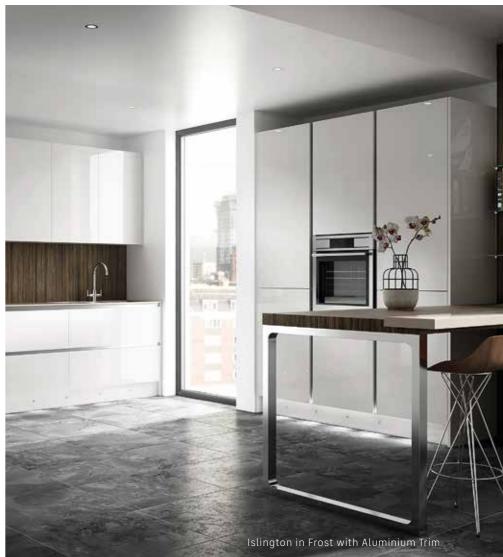

#### The House Beautiful Islington kitchen makes a striking statement with real wow factor - as much about style as cooking!

The sleek, handleless doors create a streamlined and uncluttered look, while the choice of colours and 4 unique trims allows you to personalise and create a bespoke design. Clever storage solutions help you to maximise your space.

Designed and hand-built in the UK, the House Beautiful Islington comes ready to install with a 20-year guarantee so it will stand the test of time.

## ISLINGTON

Frost

Porcelain

Ice Blue

Truffle

Silver Oak

Modern Oak

**66** Add natural textures such as earthenware and fabrics to contrast with the streamlined finish of the cabinets. 55