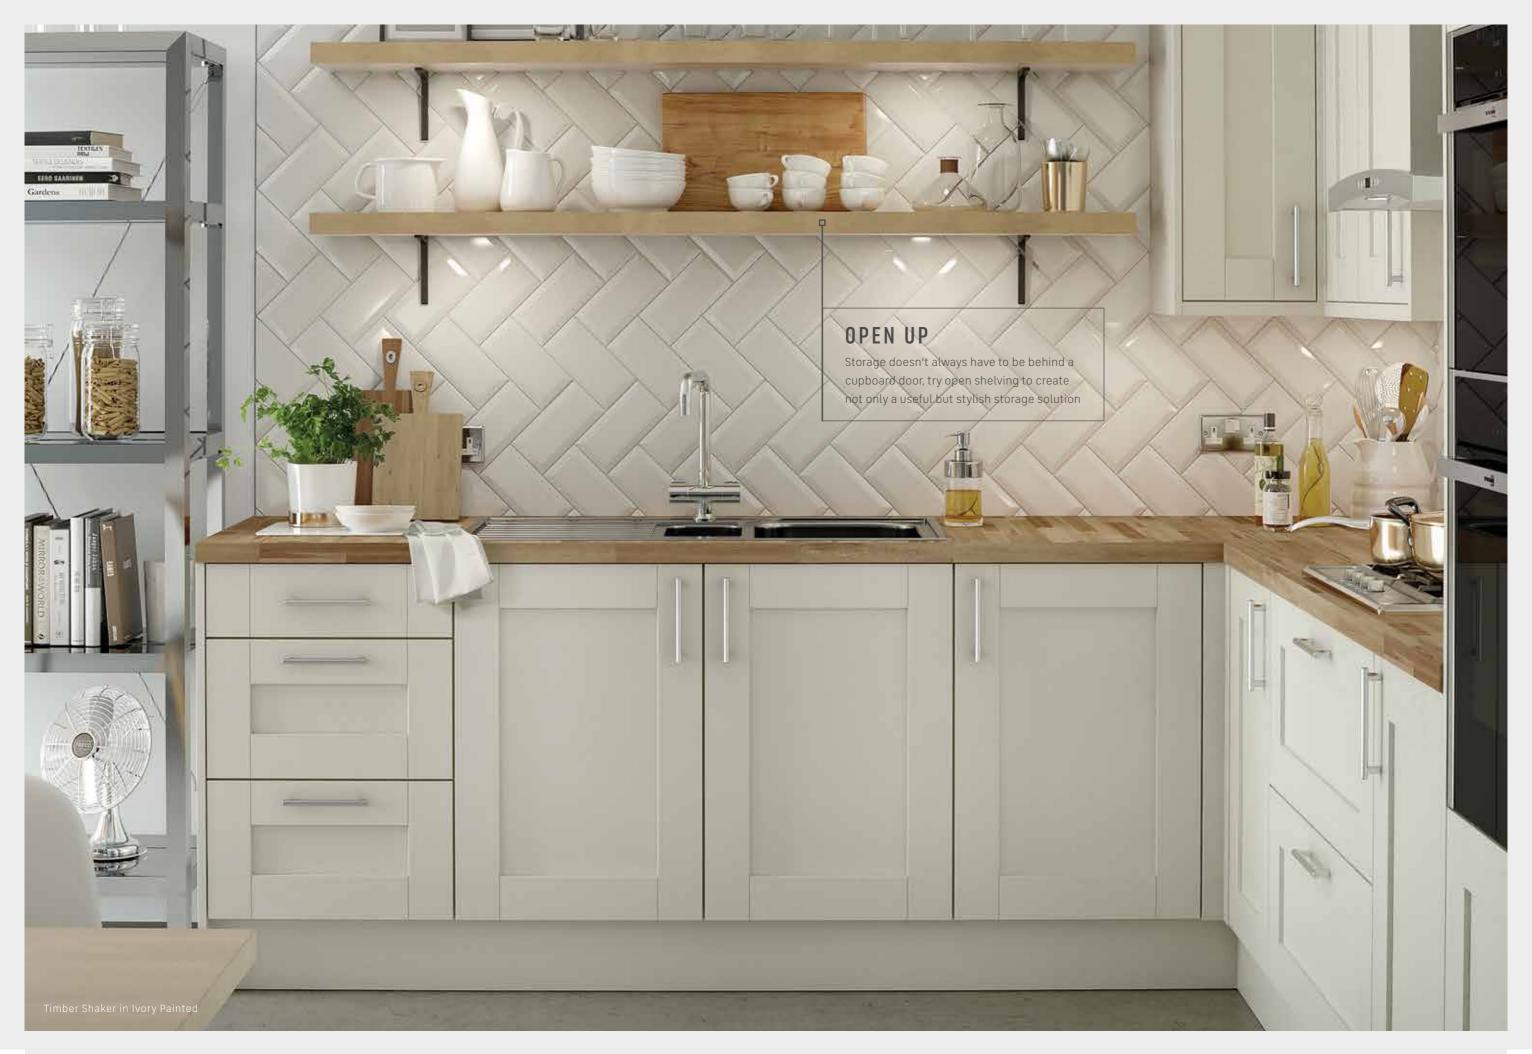

### CLEVER CORNERS

Don't waste the hidden space in your corner cupboards, put it to good use with our clever pull out storage units instead.

SPACE SAVERS

Enjoy the best of both worlds with our stylish and practical pull out units, ready to instantly expand your available storage space.

SLIDE OUT STYLE

Got an awkward cupboard size full of wasted space? Transform your tall cupboards into a treasure trove of storage with our pull out larders, ready to fit spare food, cleaning supplies and a whole lot more.