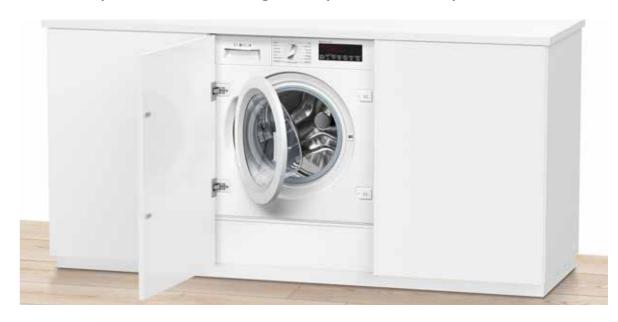

### LAUNDRY

Whatever you want to wash, we've got a range of machines to match. From separate washers and dryers to all-in-one models, doing the laundry has never been so easy.

Families can produce a lot of laundry, so cut down on the hassle with a large capacity washing machine. A drum with a 6kg capacity can take up to 30 adult t-shirts - a 9kg drum can handle 50! A good choice of programmes will make life easier too – quick-wash will have your favourite jeans back to you within the hour, while intensive cycles will get the mud out of even the most enthusiastic footballer's kit!