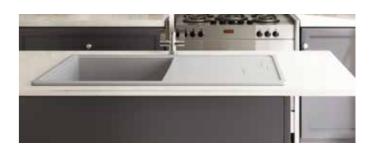

## THINK SINKS

Whether you're washing up or getting a drink, the sink is one of the hardest-working parts of any kitchen. So pick the material that's right for yours, from glossy granite to shiny stainless steel.

### ARRANGEMENT SINGLE BOWL

The classic kitchen layout, a single bowl sink is both handy and efficient - leaving more space for drainage and drying.

### STAINLESS STEEL

For a timeless sink that's hard-wearing, hygienic and easy-to-clean, try Stainless Steel. They're stain, rust, temperature and corrosion-resistant.