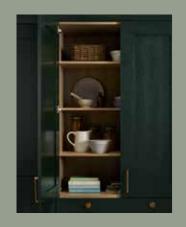

## GLAZED UNITS

Create a feature out of your storage cupboards and include these beautiful glazed dresser units. Lighting in the cabinets showcase any items you want to show off.