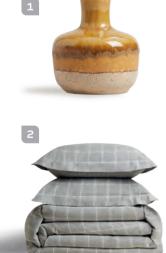

OBJECTS OF DESIRE 1 Decorating with our Colour of the Year? Accentuate its dusky tones with this sweet ochre vase from Marks & Spencer. 2 Snuggle up with checked bedlinen from Zara Home in an easy neutral shade – perfect for mixing and matching.

Bit's a fact: plants are an instant mood-booster, especially this one from **Habitat**, planted in a quirky terracotta pot that will make you smile.

This LaRedoute lamp provides flattering side light – and its green glass shade adds some shine even when it's switched off. 5 lt's quick to refresh your furnishings. Squashy cushions from DFS in coordinating fabrics will bring warmth, texture and cosy vibes to a bed, bench or sofa in a moment.