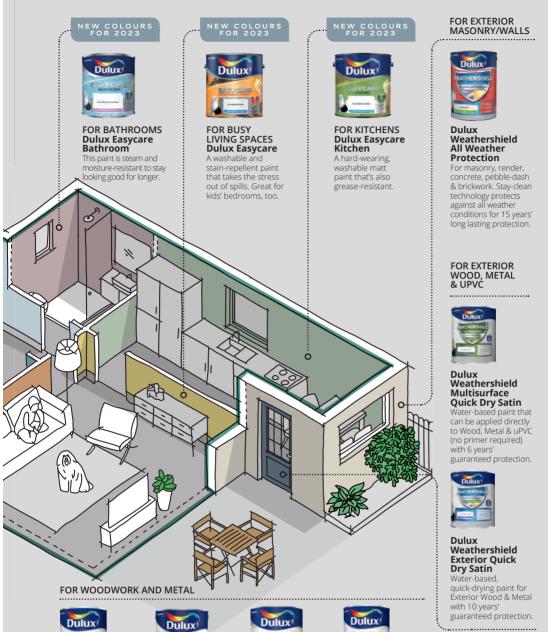

## Dulux Weathershield

All Weather Protection range

| Black                               | Muted Gold                   | County Cream™       | Warm Truffle™                       | Concrete Grey                    |
|-------------------------------------|------------------------------|---------------------|-------------------------------------|----------------------------------|
| Smooth Masonry                      | Smooth Masonry               | Smooth & Textured   | Smooth Masonry                      | Smooth and Text                  |
|                                     |                              | Masonry             |                                     | Masonry                          |
| Brick Red                           | Sandstone                    | Cornish Cream       | Green Ivy™                          | Pale Slate™                      |
| Smooth Masonry                      | Smooth & Textured<br>Masonry | Smooth Masonry      | Smooth Masonry                      | Smooth Masonry                   |
|                                     | Masoniy                      |                     |                                     |                                  |
| Toasted Terracotta™                 | Magnolia                     | Classic Cream       | Frosted Lake <sup>™</sup>           | Ashen White <sup>™</sup>         |
| Smooth Masonry                      | Smooth & Textured<br>Masonry | Smooth Masonry      | Smooth Masonry                      | Smooth Masonn                    |
|                                     |                              |                     |                                     |                                  |
| Buttermilk                          | Gardenia™                    | Jasmine White™      | Pure Brilliant White                |                                  |
| Smooth Masonry                      | Smooth Masonry               | Smooth Masonry      | Smooth & Textured<br>Masonry        |                                  |
| High Gloss & Quick Dry<br>Satinwood | Quick Dry Satinwood          | Quick Dry Satinwood | High Gloss & Quick<br>Dry Satinwood | High Gloss & Qu<br>Dry Satinwood |
| Black                               | Hazelnut Truffle™            | Heathland™          | Oxford Blue                         | Gallant Grey™                    |
|                                     | Quick Dry Satinwood          | Quick Dry Satinwood | High Gloss & Quick<br>Dry Satinwood | High Gloss & Qu<br>Dry Satinwood |
|                                     |                              |                     |                                     |                                  |
| Royal Berry™                        | Conker™                      | Buckingham          | Indigo Shade                        | Chic Shadow                      |
| High Gloss                          | High Gloss                   | High Gloss          | Quick Dry Satinwood                 | Quick Dry Satinw                 |
|                                     |                              |                     |                                     |                                  |
| Monarch™                            | Celtic Cream™                | Green Glade™        | Teal Voyage                         | Pure Brilliant V                 |
| High Gloss                          | Quick Dry Satinwood          | Quick Dry Satinwood | Quick Dry Satinwood                 | High Gloss & Qu<br>Dry Satinwood |
|                                     |                              |                     |                                     |                                  |
| Cranberry Crunch™                   | Almond White™                | Garden Grey         | Misty Sky™                          |                                  |
| High Gloss                          | Quick Dry Satinwood          | Quick Dry Satinwood | Quick Dry Satinwood                 |                                  |
| Exterior Mu                         | ltisurface                   |                     |                                     |                                  |
|                                     |                              |                     |                                     |                                  |
| Black                               | Gallant Grey™                | Green Glade™        | Almond White                        | Pure Brilliant V                 |
| Quick Dry Satinwood                 | Quick Dry Satinwood          | Quick Dry Satinwood | Quick Dry Satinwood                 | Quick Dry Satinw                 |
|                                     |                              |                     |                                     |                                  |
| Hazelnut Truffle™                   | Chic Shadow                  |                     |                                     |                                  |