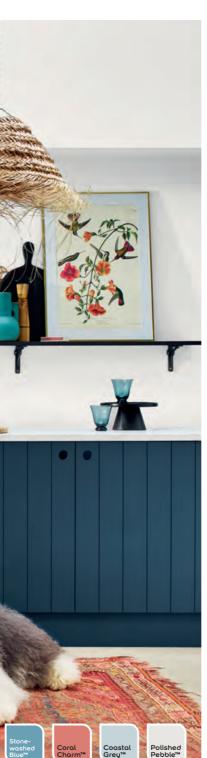

Here we have used a simple colour blocking effect, combining **Sweet Embrace™** with fresh Tranquil Dawn™ to create a space that feels grounded, cosy and relaxing.

Coastal Grey™

Tranquil Dawn™ Explore all of

In the kitchen "zone" to the right, we used Simply Refresh Multi-Surface paint in Ink Well to bring deep blue tones to the cabinetry (no primer required!) and anchor the section. Stripes in Stonewashed Blue and Coral Charm add a playful touch. We used the same Multi-Surface shades to brighten up a vintage table and chairs, a fun, low-effort project that makes great use of leftover paint.