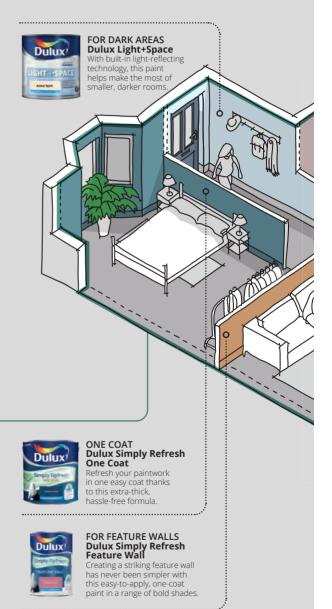

DISCOVER OUR COLOUR OF THE YEAR AT DULUX.CO.UK/COTY24

ONE COAT Dulux Simply Refresh One Coat Refresh your paintwork in one easy coat. MULTI-SURFACE Dulux Simply Refresh Multi-Surface This 2-in-1 paint has primer included.