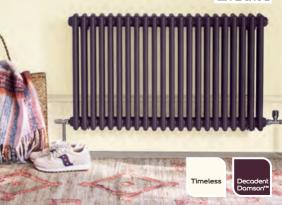

### **COSY CORNER**

Your radiator works hard most of the year, but when it comes to redecorating, this humble piece often gets overlooked. However, you can upgrade yours in no time with Simply Refresh Multi-surface, which works on metal as well as wood. If you want your radiator to blend into the background, you can twin it with your wall colour; the palette is designed to work with our Simply Refresh One Coat and Feature Wall ranges so you're guaranteed a seamless colour match (we're loving Polished Pebble and Natural Slate). Alternatively, use a contrasting shade to warm up a neutral room and make a feature of your radiator. In this space, right, we painted the radiator using Simply Refresh Multi-surface in Decadent Damson, adding a plummy twist to walls painted in Timeless.