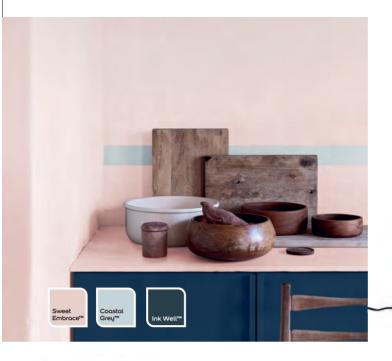

Here we have used a simple colour blocking effect, combining **Sweet Embrace™** with fresh Tranquil Dawn™ to create a space that feels grounded, cosy and relaxing.

Coastal Grey™

Tranquil Dawn™ Explore all of

our Colour of the

Let the demands of the day fade away, by embracing a calm colour scheme and unlock your harmonious oasis

Accentuate your sideboard area by combining **Sweet Embrace™** with a subtle stripe of Coastal Grey™ which beautifully complements as a backdrop, while Ink Well's™ deep and rich hue adds a sense of depth and sophistication to refresh cabinets using Dulux Simply Refresh Multi-surface, an easy to apply 2-in-1 paint in primer.