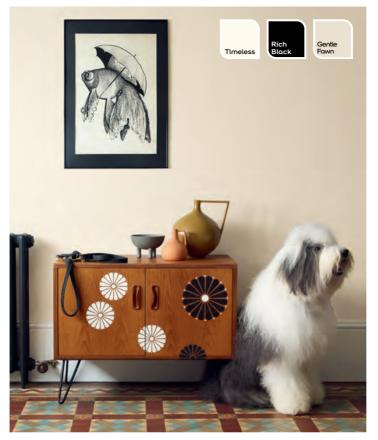

### **THROWING SHAPES**

A paint that primes and colours at once opens up a whole world of creative upcycling projects. We gave a hallway painted in Gentle Fawn a new look with a vintage sideboard, a set of stencils and a single coat of Simply Refresh Multi-surface paint. The fun daisy designs, in Rich Black and Timeless, were painted directly onto the wood and are a playful nod to the sideboard's mid-century heritage; you could also add graphic stripes or simply paint the doors to give an old piece a new lease of life.

Eco Win: Use leftover paint to upcycle a piece of furniture. A little bit of colour goes a long way, plus it's an affordable way to create something totally one-of-a-kind.