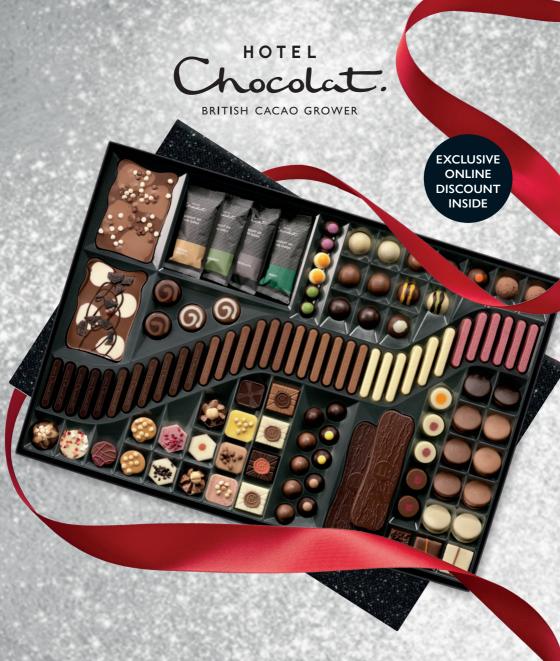

#### Large Chocolatier's Table P @ 1

Biscuits. Batons. Macarons. Two gloriously thick Slabs. Filled chocolates inspired by tipples, puddings and beyond...

This 113-piece collection features our finest milk, dark and white recipes.