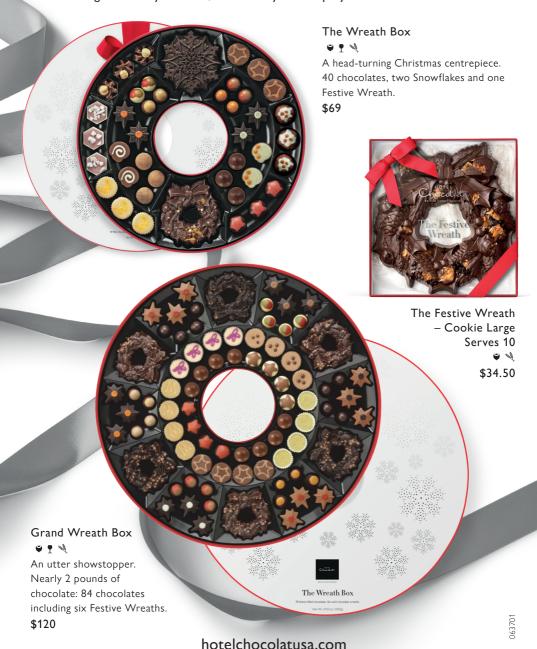

#### Large Chocolatier's Table P @ 1

Biscuits. Batons. Macarons. Two gloriously thick Slabs. Filled chocolates inspired by tipples, puddings and beyond...

This 113-piece collection features our finest milk, dark and white recipes.

\$165

The Cabinet - Classic T • A two-tier showcase of our most iconic recipes. A collection of 59 filled and solid chocolates and biscuits in milk, white and dark.

The Cabinet - Dark © T A collection devoted to our deepest and darkest recipes. 55 filled and solid chocolates and biscuits in 70%-plus.

\$86.50