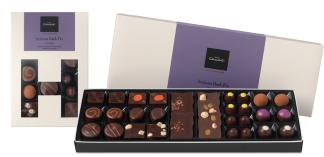

## Serious Dark Fix • 7

Our high-cocoa edit brings you the ultimate in brooding dark pralines and truffles.

H-box 14 chocolates Sleekster 30 chocolates