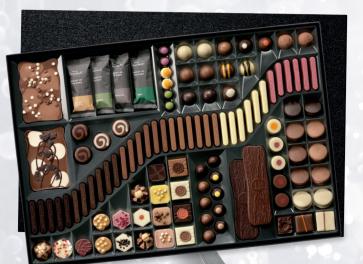

#### Large Chocolatier's Table P @ 1

Biscuits. Batons. Macarons. Two gloriously thick Slabs. Filled chocolates inspired by tipples, puddings and beyond...

This 113-piece collection features our finest milk, dark and white recipes.