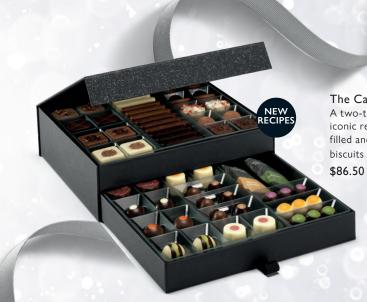

\$165

The Cabinet - Classic T • A two-tier showcase of our most iconic recipes. A collection of 59 filled and solid chocolates and biscuits in milk, white and dark.

The Cabinet - Dark © T A collection devoted to our deepest and darkest recipes. 55 filled and solid chocolates and biscuits in 70%-plus.

\$86.50