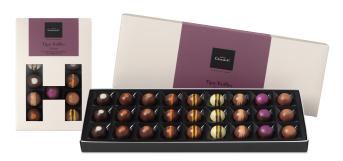

## Tipsy Truffles T

We've raised the bar with our tipsy truffles to bring you fine rums, warming whiskies, liqueurs and cocktails.

H-box 14 chocolates Sleekster 27 chocolates

**ADD A FREE HOLIDAY SLEEVE** 