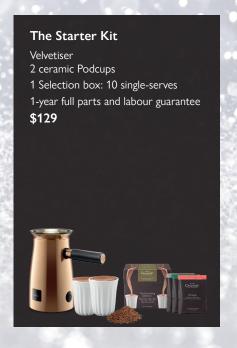

# \*\*\*\* \*\*\*\* "Wow, wow, wow! "Fantastic piece of kit! The Velvetiser is incredible." Revolution in chocolate." - Becs78. Dorset - Sue P. Solihull

## THE VELVETISER®

## BARISTA-GRADE HOT CHOCOLATE AND LATTES, AT HOME

Creamy, velvet-smooth texture from the first sip to the last drop. Made in 2.5 minutes, in your Velvetiser.

We knew we wanted to precisely engineer something that would deliver cacao *and* coffee depth.

A machine that could create a new kind of latte, that also outstripped even café-quality hot chocolate. We give you our barista-grade drinks machine, for your home.

Add milk, sprinkle single-serve, press button; 2.5 minutes later, pour (at perfect drinking temperature). The Velvetiser: imagined by Hotel Chocolat, engineered by Dualit.