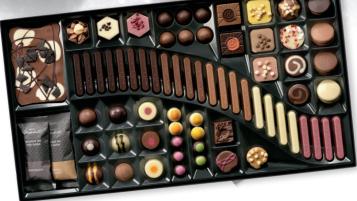

#### Large Chocolatier's Table P @ 1

Biscuits. Batons. Macarons. Two gloriously thick Slabs. Filled chocolates inspired by tipples, puddings and beyond...

This 113-piece collection features our finest milk, dark and white recipes.

\$165

The Cabinet - Classic T • A two-tier showcase of our most iconic recipes. A collection of 59 filled and solid chocolates and biscuits in milk, white and dark.

The Cabinet - Dark © T A collection devoted to our deepest and darkest recipes. 55 filled and solid chocolates and biscuits in 70%-plus.