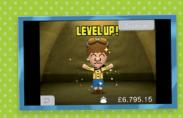

Help out your Mii characters and you'll raise their happiness levels. Every time your Mii characters level up, you will get the opportunity to give them gifts or teach them phrases. Try getting them to say "Life is good!" when they're happy or "What do I do?" when they're worried. That way, you can easily see what mood they're in!

Give your Mii characters gifts when they level up and maybe you'll see them using those gifts somewhere - if you give them a Wii U you might spot them playing it with their mates! Keep your eyes peeled.