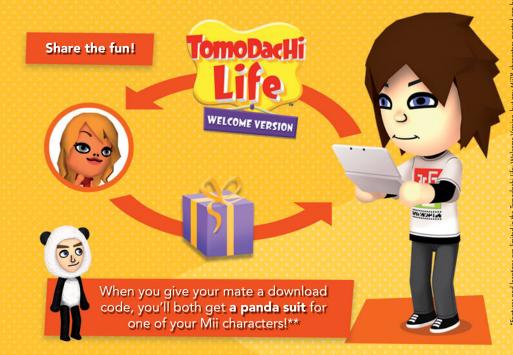

You can send pictures taken in Tomodachi Life to soc

Keep everyone **up to date** on the drama from your islands

If you've purchased the game, you get two download codes for your friends. Each download code **lets a friend download a special 'Welcome version'\* of the game**, so they can try it out too!