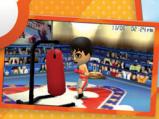

### Help your Mii characters whenever you can

Did you know your Mii characters might ask you to play games with them? There's a bunch of minigames to master, so try one of these the next time your Mii character is in the mood for a game...

Help out your Mii characters and you'll raise their happiness levels. Every time your Mii characters level up, you will get the opportunity to give them gifts or teach them phrases. Try getting them to say "Life is good!" when they're happy or "What do I do?" when they're worried. That way, you can easily see what mood they're in!