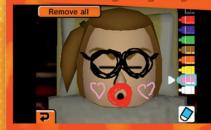

# Bring your Mii characters to life

look just right! Make a Mii character from scratch by choosing the eyes, nose, hairstyle and more. You can also **import Mii characters** from Mii Maker, or create a Mii character by **snapping a shot** of someone you know – or even of another photo! Try to make as many unique faces as you can!