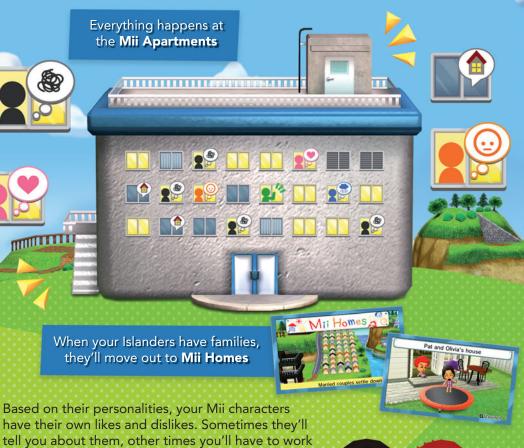

### Taking care of your Mii characters

have their own likes and dislikes. Sometimes they'll tell you about them, other times you'll have to work it out. Try different things to figure out what makes them happy!

Get to know your Mii characters **better** 

Try to make them happy!