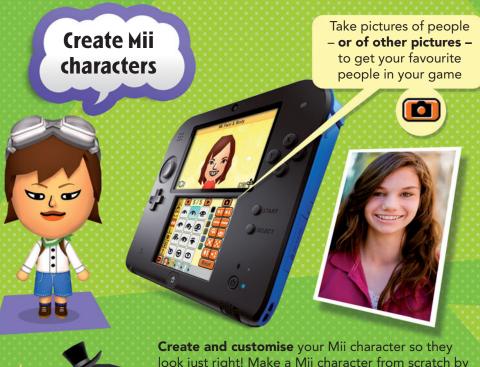

# Bring your Mii characters to life

look just right! Make a Mii character from scratch by choosing the eyes, nose, hairstyle and more. You can also **import Mii characters** from Mii Maker, or create a Mii character by **snapping a shot** of someone you know – or even of another photo! Try to make as many unique faces as you can!