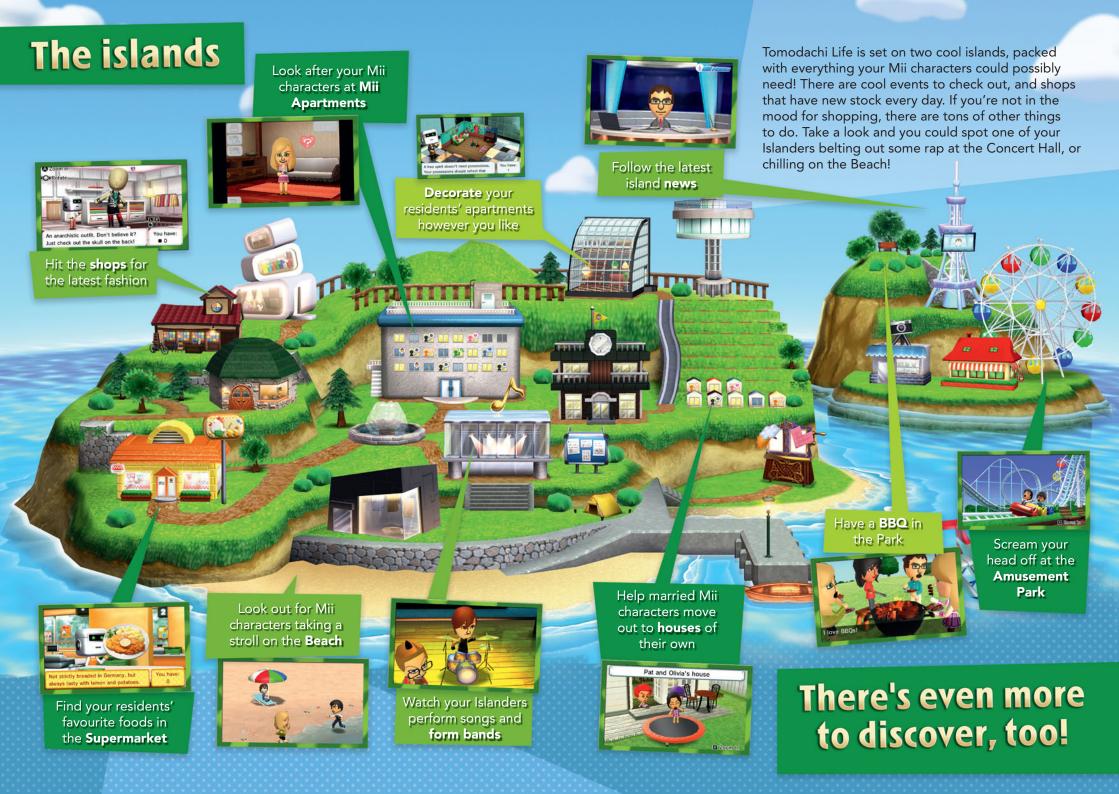

#### What do you do in Tomodachi Life?

In Tomodachi Life your Mii character will live in an apartment block on your very own slice of paradise – and you decide who else lives there with you. Customise your community by making Mii characters of anyone you want, and **giving them personalities and voices!** As director to their lives, your residents will need your help to make their dreams come true. **Check back every day** to hang out with them, help them out and watch as their relationships grow...

Hang out with your residents - there are loads of things to see and do. Take your Mii characters to the Amusement Park, or head to the Concert Hall where they'll perform songs!

Go fishing with

your grandpa

Spend time with your friends at all kinds of cool places!

£

Have a birthday party with your best buddies

Give your Mii characters gifts when they level up and maybe you'll see them using those gifts somewhere - if you give them a Wii U you might spot them playing it with their mates! Keep your eyes peeled.

## Have fun with your residents

There are more minigames to discover too!