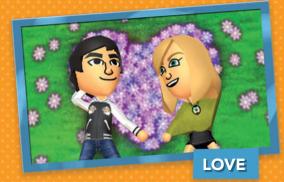

#### What does "Tomodachi" mean?

Tomo-da...what?! **"Tomodachi"** means **"friend"** in Japanese, and friends are at the heart of this game. Put your buddies, family members and secret crushes in the game and watch what happens! Who will fall in love? Who will fall out? Who will get married?