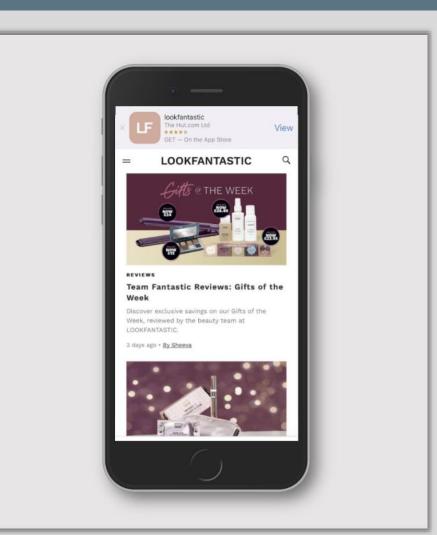

# **Onsite App Banners**

Status: In Progress Estimated completion date: Ongoing

#### What?

Create an app banner to be displayed on PBK UK & US, to encourage users to install the app

### Why?

Increase awareness and downloads of our app as they currently have a higher conversion rate than the website

- QA complete, bugs fixed, test live
- Test live: 7/7 to 4/8
- Daily results are reported <u>here</u>