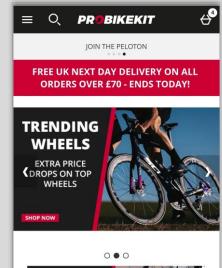

## Horizontal Facets - Post Live Review

Status: In progress Estimated completion date: August 2021

#### What?

Review site now list layout has changed following switch to horizontal facets

#### Why?

Ensure we do not see any drop in KPIs - conversion, bounce rate etc

- Areas identified for review:-
  - all list page banners (desktop option) need to be 1920 in width (brand, category and landing pages)
  - which facets are displayed on each list as only the first 5 are now initially displayed – others are displayed once the '+ Filters' button is clicked
  - number of products displayed increased to 32 to avoid empty spaces at the bottom of the page NOW LIVE

|                      |   |              | 0 |                |                  |                   | 1 |                  |   | Files     |
|----------------------|---|--------------|---|----------------|------------------|-------------------|---|------------------|---|-----------|
| Sort by              | ~ | Brand        | Q | Gender v       | Sport Clothing 🗸 | Sports Sub Type 🗸 |   | Discipline       | ~ | - Filters |
| Clothing Size        | ~ | UK Shoe size | ~ | EU Shoe Size 🗸 | Helmet Size 🗸    | Colour Range 🗸    |   | Clothing Feature | ~ |           |
| Cycling Clothing Fit | ~ | Weather      | ~ | Cycling Team 🗸 | Season 🗸         | Price 🗸           |   | Savings          | ~ |           |
|                      |   |              |   |                |                  |                   |   |                  |   |           |