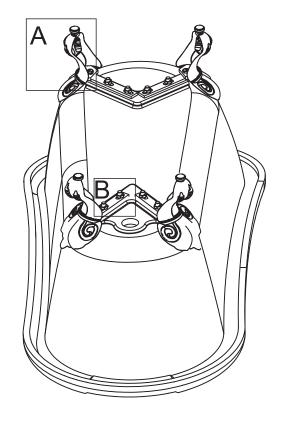

### PRIOR TO INSTALLATION:

Please check the bathtub for transport damage and completeness before installation. Complaints made following installation cannot be accepted. Please read carefully the following instructions before installing your bathtub to ensure safe and proper use and avoid any injury to either the installer or user. Failure to comply may invalidate your guarantee.

# PRIOR TO INSTALLATION:

Please check completeness, with all parts present before installation.