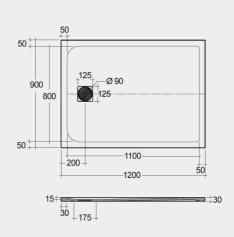

## **Technical specifications**

| Dimensions:    | 900 x 1200 mm             |
|----------------|---------------------------|
| Weight:        | 38.5 Kg                   |
| Color:         | Grey                      |
| Suites:        | RAK-FEELING SHOWERTRAYS   |
|                |                           |
| Code           | Name                      |
| RFST090120S503 | RAK - FEELING 90 X 120 CM |

Dimensions: All dimensions in mm. Tolerance of vitreous china & fireclay items:  $\pm$  5% for below 200mm and  $\pm$  3% for above 200mm; for all other items tolerance  $\pm$  1%. Note: Due to a continuing development program to improve design and performance, the manufacturer reserves all rights to vary specifications without prior information. Please note accessories are for photographic use only.