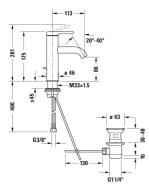

All drawings contain the necessary measurements which are subject to standard tolerances. Exact measurements, in particular for customised installation scenarios, can only be taken from the finished ceramic piece.

Single lever basin mixer M # C110200010..

|< 175 mm >|