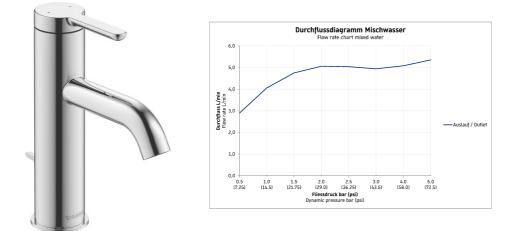

## Single lever basin mixer M # C110200010..

|< 175 mm >|

| Single lever basin mixer M                                                                                                                                                              | Dimension    | Weight | Order number |
|-----------------------------------------------------------------------------------------------------------------------------------------------------------------------------------------|--------------|--------|--------------|
| Ceramic cartridge, Projection 113 mm, Flexible connection<br>hoses 3/8 ",, aerator adjustable, Normal spray, recommended<br>operating pressure 3 - 5 bar, with pop-up waste set, 175 mm |              |        |              |
| Colors                                                                                                                                                                                  |              |        |              |
| 10 Chrome 46 Black Matt                                                                                                                                                                 |              |        |              |
| Variant                                                                                                                                                                                 |              |        |              |
| Surface Chrome, flow rate 5,0 l/min (3 bar), connection size<br>DN15, UWL class 1, noise class I                                                                                        |              |        | C110200010   |
|                                                                                                                                                                                         |              |        |              |
| Recommended basins                                                                                                                                                                      |              |        |              |
| Above counter basin ground, with tap platform, back plane<br>glazed, fixings included, 500 x 470 mm                                                                                     | 500 x 470 mm |        | 235250       |
|                                                                                                                                                                                         |              |        |              |