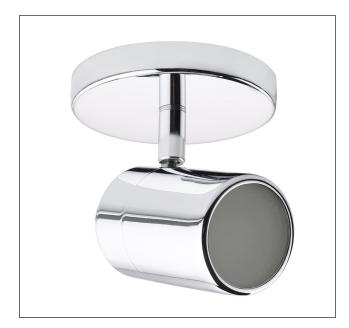

## Single Adjustable LED Spotlight

Code: 44400011320

#### DIMENSIONS

Width: 100mm Height: 100mm Depth: 110mm