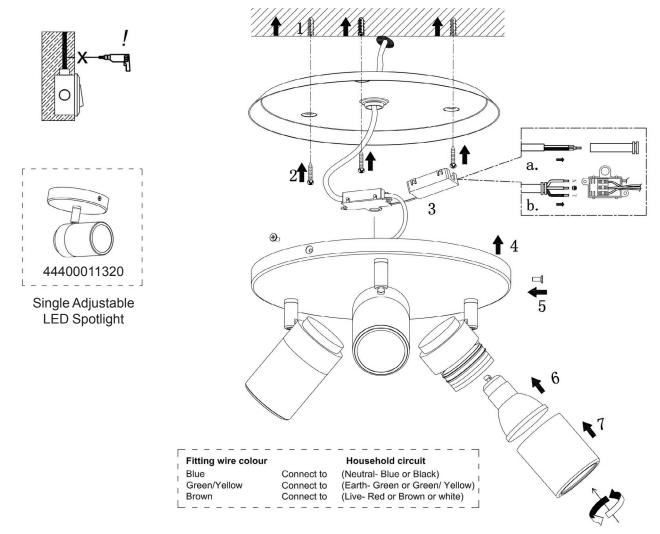

ling please take care to avoid water pipes and electrical cables.
- 6. The light should be mounted onto a secure surface.

#### DIMENSIONS

Width: 100mm Height: 100mm Depth: 110mm

### CARE AND MAINTENANCE:

Ensure that the power is disconnected prior to cleaning.

To keep the finish of this product, wipe over with soft cloth periodically.

Do not use harsh chemical solvents, it may dis-colour or damage the finish.

#### Waste Electrical & Electronic Equipment (WEEE)

The Symbol on the product, or on the document accompanying the product, the crossed out wheelie bin symbol, indicated that this product may not be treated as household waste. Instead it shall be handed over to the applicable collection point for the recycling of electrical and electronic waste.







#### **INSTALLATION:**