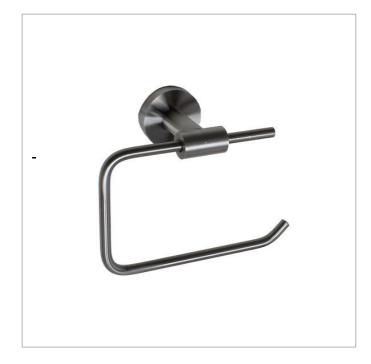

# FORGE

stainless steel toilet roll holder

41800032117

## FEATURES AND BENEFITS

- Highest quality stainless steel
- Contemporary Italian design
- Lead free