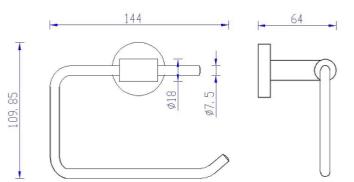

### DIMENSIONS:

| Length | 144 | mm |
|--------|-----|----|
| Height | 110 | mm |
| Depth  | 64  | mm |

### DIMENSIONAL DRAWING