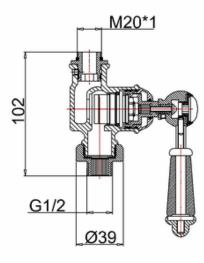

### 20007013200 - Grand Bottom shut off valve and bath spout chrome





### Note:

For the each part, the dimension tolerance should be followed the list below.

| 0 ~ 100 | 101 ~ 200 | 201 ~ 400 | e <b>401</b> |
|---------|-----------|-----------|--------------|
| ±1      | ±2        | ±3        | ±5           |

For the finished assembly, the dimension tolerance should be followed the list below.

| 0 ~ 300 | e301 |  |
|---------|------|--|
| ±2      | ±5   |  |



## 20007013190 - Grand fixed riser ,horizontal arm & Watercam traditional head







# 20007013180 - Grand Thermo Exposed Valve with on off control at the top





### Note:

For the each part, the dimension tolerance should be followed the list below.

|   | 0 ~ 100 | 101 ~ 200 | 201 ~ 400 | e401 |
|---|---------|-----------|-----------|------|
| ſ | ±1      | ±2        | ±3        | ±5   |