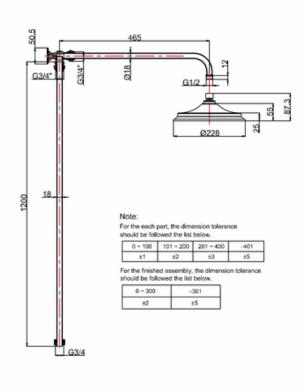

# 20007013180 - Grand Thermo Exposed Valve with on off control at the top

### Note:

For the each part, the dimension tolerance should be followed the list below.

|   | 0 ~ 100 | 101 ~ 200 | 201 ~ 400 | e401 |
|---|---------|-----------|-----------|------|
| ſ | ±1      | ±2        | ±3        | ±5   |

For the finished assembly, the dimension tolerance should be followed the list below.

| 0 ~ 300 | e301 |  |
|---------|------|--|
| ±2      | ±5   |  |