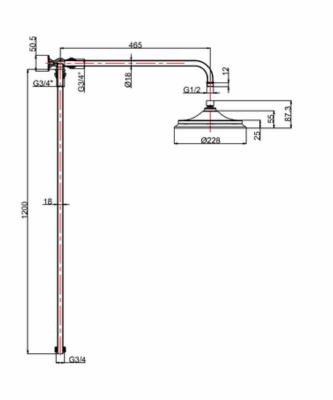

### 20007013200 - Grand Bottom shut off valve and bath spout chrome





### Note:

For the each part, the dimension tolerance should be followed the list below.

| 0 ~ 100 | 101 ~ 200 | 201 ~ 400 | e <b>401</b> |
|---------|-----------|-----------|--------------|
| ±1      | ±2        | ±3        | ±5           |

For the finished assembly, the dimension tolerance should be followed the list below.

| 0 ~ 300 | e301 |  |
|---------|------|--|
| ±2      | ±5   |  |



## 20007013190 - Grand fixed riser ,horizontal arm & Watercam traditional head







# 20007013180 - Grand Thermo Exposed Valve with on off control at the top





### Note:

For the each part, the dimension tolerance should be followed the list below.

|   | 0 ~ 100 | 101 ~ 200 | 201 ~ 400 | e401 |
|---|---------|-----------|-----------|------|
| ſ | ±1      | ±2        | ±3        | ±5   |

For the finished assembly, the dimension tolerance should be followed the list below.

| 0 ~ 300 | e301 |  |
|---------|------|--|
| ±2      | ±5   |  |