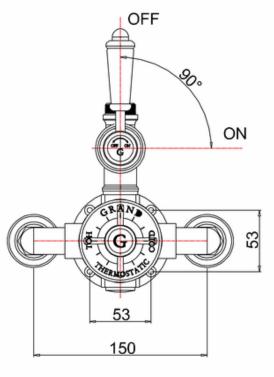

# 20007013180 - Grand Thermo Exposed Valve with on off control at the top

### Note:

For the each part, the dimension tolerance should be followed the list below.

|   | 0 ~ 100 | 101 ~ 200 | 201 ~ 400 | e401 |
|---|---------|-----------|-----------|------|
| ſ | ±1      | ±2        | ±3        | ±5   |

For the finished assembly, the dimension tolerance should be followed the list below.

| 0 ~ 300 | e301 |  |
|---------|------|--|
| ±2      | ±5   |  |