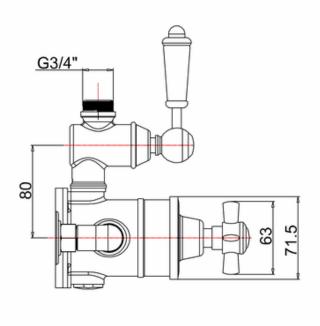

### 20007013200 - Grand Bottom shut off valve and bath spout chrome

### Note:

For the each part, the dimension tolerance should be followed the list below.

| 0 ~ 100 | 101 ~ 200 | 201 ~ 400 | e <b>401</b> |
|---------|-----------|-----------|--------------|
| ±1      | ±2        | ±3        | ±5           |

For the finished assembly, the dimension tolerance should be followed the list below.

| 0 ~ 300 | e301 |  |
|---------|------|--|
| ±2      | ±5   |  |