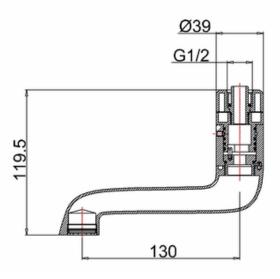

### 20007013200 - Grand Bottom shut off valve and bath spout chrome





### Note:

For the each part, the dimension tolerance should be followed the list below.

| 0 ~ 100 | 101 ~ 200 | 201 ~ 400 | e <b>401</b> |
|---------|-----------|-----------|--------------|
| ±1      | ±2        | ±3        | ±5           |

For the finished assembly, the dimension tolerance should be followed the list below.

| 0 ~ 300 | e301 |  |
|---------|------|--|
| ±2      | ±5   |  |



## 20007013190 - Grand fixed riser ,horizontal arm & Watercam traditional head







# 20007013180 - Grand Thermo Exposed Valve with on off control at the top





### Note:

For the each part, the dimension tolerance should be followed the list below.

|   | 0 ~ 100 | 101 ~ 200 | 201 ~ 400 | e401 |
|---|---------|-----------|-----------|------|
| ſ | ±1      | ±2        | ±3        | ±5   |

F