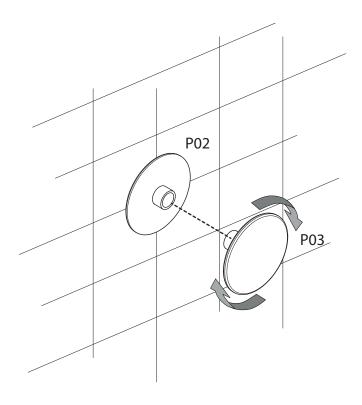

ot use abrasive products, and do not expose the furniture unit to chemical agents. Excess liquid and excess humidity must be cleaned immediately to prevent them penetrating into the furniture unit.

Avoid contact with sharp items that can damage the furniture surfaces.

Excessive exposure to sunlight can cause discolouration and deterioration of the furniture finishes. It is recommended to install the furniture in a well-ventilated area and to avoid direct exposure to sunlight.



**EXPLODE VIEW** 



#### PIECES REQUIRED



P01 X1



P02 X1



P03 X1

#### FITTINGS REQUIRED



H01 X1



H02 X1 NOTE: Screws (H02) and Wall plugs (H01) are only for use in masonry walls.

Appropriate fixings should be used for other types off wall.

#### **TOOLS REQUIRED**









v8



# **bathstore**







## **bathstore**