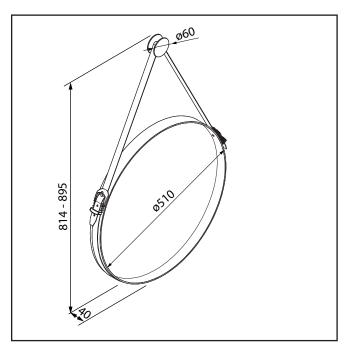

### **Assembly Instructions**

## Noir 500 round mirror

41800030060



#### **DIMENSIONS:**

Width: 510mm Depth: 40mm Height: 814 - 895mm

#### **IMPORTANT:**

This vanity unit must be securely fixed to a suitably strong wall. It may be necessary to reinforce the wall at the fixing points. The fixing method used to secure the unit to the wall must be suitable for the wall construction.

#### CARE AND MAINTENANCE:

A furniture unit must be cleaned with a wet but well wrung-out cloth. Do not use abrasive products, and do not expose the furniture unit to chemical agents. Excess liquid and excess humidity must be cleaned immediately to prevent them penetrating into the furniture unit.

Avoid contact with sharp items that can damage the furniture surfaces.

Excessive exposure to sunlight can cause discolouration and deterioration of the furniture finishes. It is