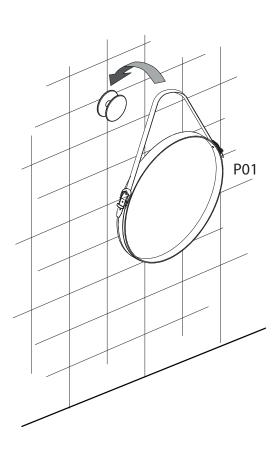

ts, and do not expose the furniture unit to chemical agents. Excess liquid and excess humidity must be cleaned immediately to prevent them penetrating into the furniture unit.

Avoid contact with sharp items that can damage the furniture surfaces.

Excessive exposure to sunlight can cause discolouration and deterioration of the furniture finishes. It is recommended to install the furniture in a well-ventilated area and to avoid direct exposure to sunlight.



**EXPLODE VIEW** 



#### PIECES REQUIRED



P01 X1



P02 X1



P03 X1

#### FITTINGS REQUIRED



H01 X1



H02 X1 NOTE: Screws (H02) and Wall plugs (H01) are only for use in masonry walls.

Appropriate fixings should be used for other types off wall.

#### **TOOLS REQUIRED**









v8



# **bathstore**







## **bathstore**