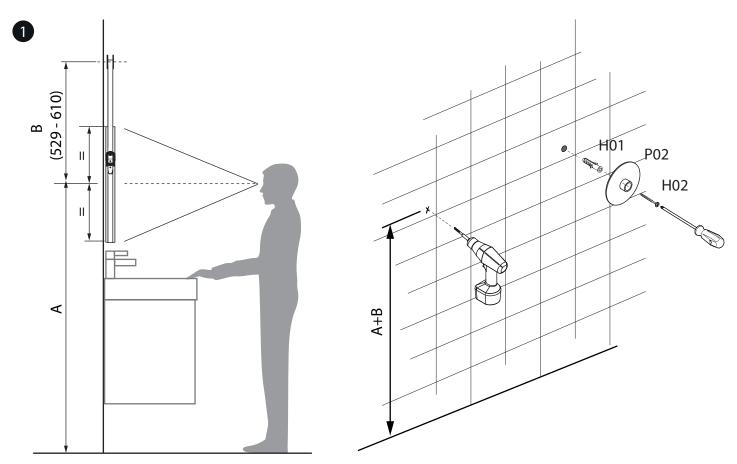

#### **DIMENSIONS:**

Width: 510mm Depth: 40mm Height: 814 - 895mm

#### **IMPORTANT:**

This vanity unit must be securely fixed to a suitably strong wall. It may be necessary to reinforce the wall at the fixing points. The fixing method used to secure the unit to the wall must be suitable for the wall construction.

#### PIECES REQUIRED

P01 X1

P02 X1

P03 X1

#### FITTINGS REQUIRED

H01 X1

H02 X1 NOTE: Screws (H02) and Wall plugs (H01) are only for use in masonry walls.

Appropriate fixings should be used for other types off wall.