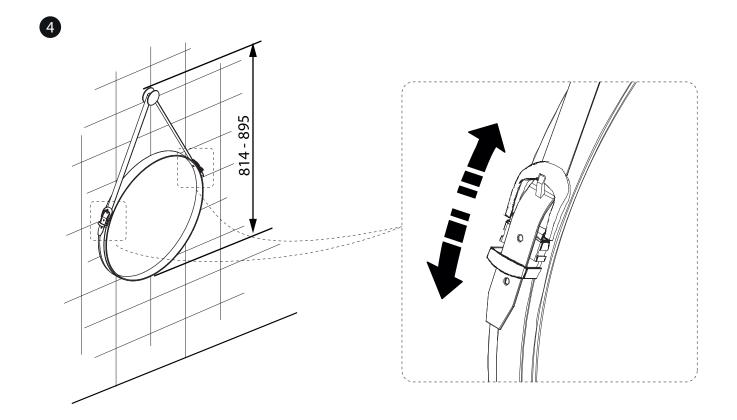

, and do not expose the furniture unit to chemical agents. Excess liquid and excess humidity must be cleaned immediately to prevent them penetrating into the furniture unit.

Avoid contact with sharp items that can damage the furniture surfaces.

Excessive exposure to sunlight can cause discolouration and deterioration of the furniture finishes. It is recommended to install the furniture in a well-ventilated area and to avoid direct exposure to sunlight.



**EXPLODE VIEW** 



#### PIECES REQUIRED



P01 X1



P02 X1



P03 X1

#### FITTINGS REQUIRED



H01 X1



H02 X1 NOTE: Screws (H02) and Wall plugs (H01) are only for use in masonry walls.

Appropriate fixings should be used for other types off wall.

#### **TOOLS REQUIRED**









v8



# **bathstore**







## **bathstore**