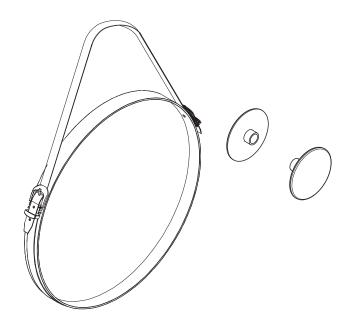

ed to a suitably strong wall. It may be necessary to reinforce the wall at the fixing points. The fixing method used to secure the unit to the wall must be suitable for the wall construction.

#### CARE AND MAINTENANCE:

A furniture unit must be cleaned with a wet but well wrung-out cloth. Do not use abrasive products, and do not expose the furniture unit to chemical agents. Excess liquid and excess humidity must be cleaned immediately to prevent them penetrating into the furniture unit.

Avoid contact with sharp items that can damage the furniture surfaces.

Excessive exposure to sunlight can cause discolouration and deterioration of the furniture finishes. It is recommended to install the furniture in a well-ventilated area and to avoid direct exposure to sunlight.



**EXPLODE VIEW** 



#### PIECES REQUIRED



P01 X1



P02 X1



P03 X1

#### FITTINGS REQUIRED



H01 X1



H02 X1 NOTE: Screws (H02) and Wall plugs (H01) are only for use in masonry walls.

Appropriate fixings should be used for other types off wall.

#### **TOOLS REQUIRED**









v8



# **bathstore**







## **bathstore**