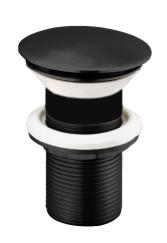

## **NOIR**

Basin click clack basin waste unslotted

## **INSTALLATION GUIDELINES**

- Installation should be carried out by a competent engineer, in accordance with water regulations.
- This waste is designed to be fitted on a basin with an integral overflow.