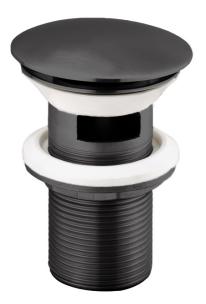

## NOIR

Basin click clack basin waste slotted matt black 20004010470

## **INSTALLATION GUIDELINES**

- 1. Installation should be carried out by a competent engineer, in accordance with water regulations.
- 2. This waste is designed to be fitted on a basin with an integral overflow.