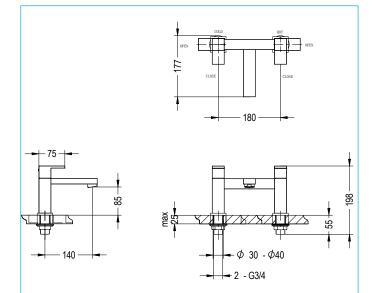

## **NET WEIGHTS**

Bath filler 2.56kg

| Flow Rate           |         |         |       |       |       |
|---------------------|---------|---------|-------|-------|-------|
| (litres per minute) | 0.2 bar | 0.5 bar | 1 bar | 2 bar | 3 bar |
| Bath spout          | 7.6     | 9.5     | 14.2  | 21.5  | 27.7  |