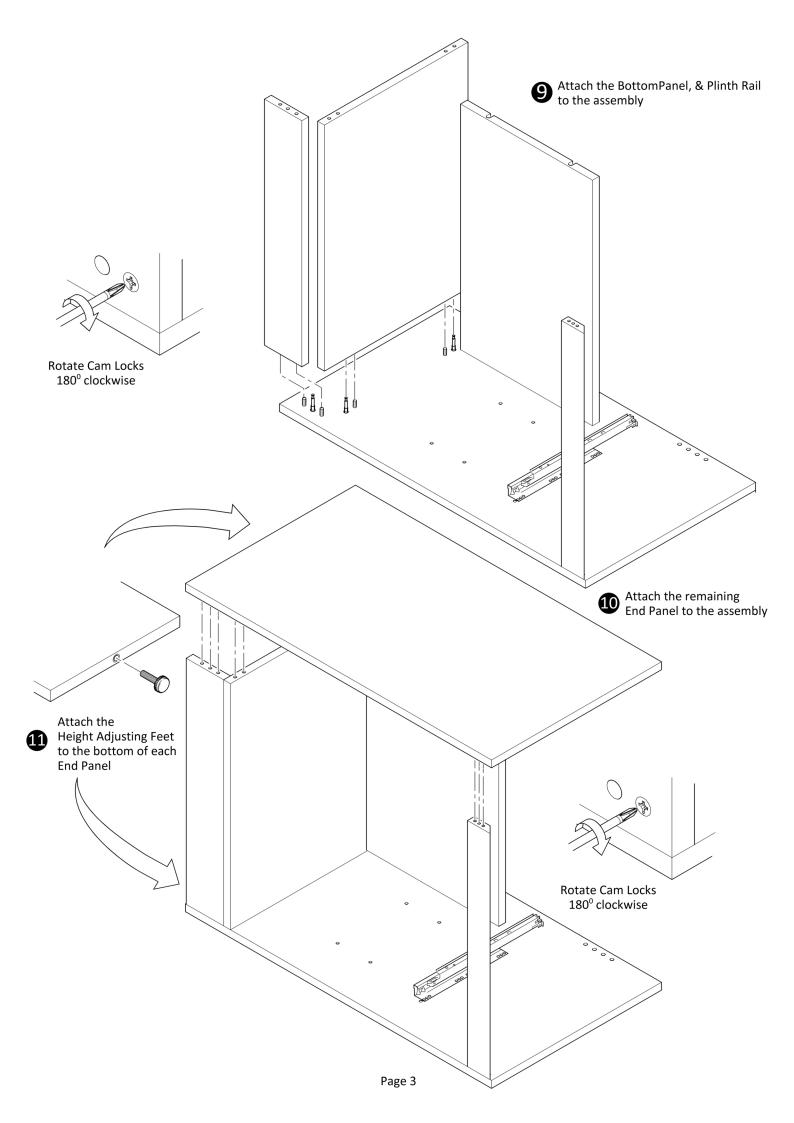

## Vermont Floor Standing Vanity (1 Drawer 2 Door)















## Care and Maintenance

## Please Leave with the householder

This furniture is made of wood, and has a water resistant finish. It should not be left wet. The quality of the finish is best maintained if it is wiped with a dry cloth after use. It should only be cleaned using a soft damp cloth followed by a dry cloth. Do not use bleach or any abrasive cleaner.





## **Polymarble Basins**

Installation:

When installing on furniture apply a bead of silicone around the top of the furniture to hold the basin in position and to prevent water collecting between the basin and the cabinet. If water is allowed to collect between the basin and the cabinet it can cause damage to the furniture panels.



Care and maintenance:

To clean your polymarble basin only use a mild detergent. Do no