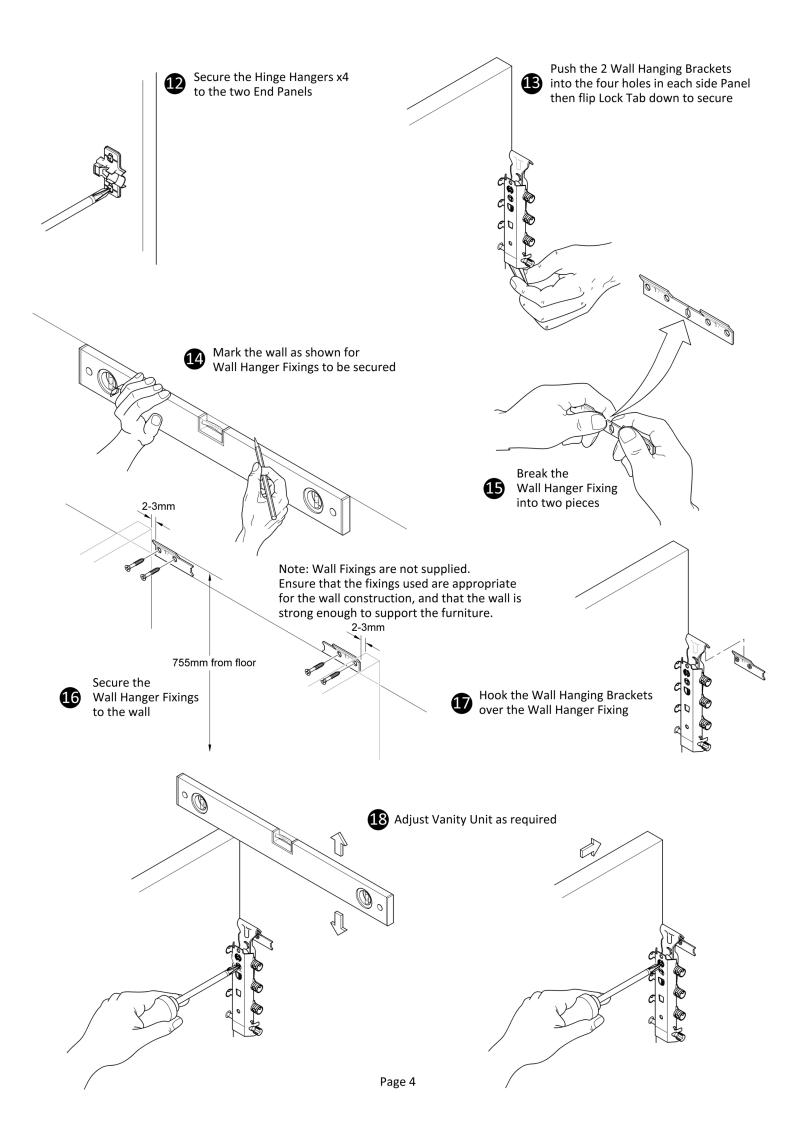

## Vermont Floor Standing Vanity (1 Drawer 2 Door)















## Care and Maintenance

## Please Leave with the householder

This furniture is made of wood, and has a water resistant finish. It should not be left wet. The quality of the finish is best maintained if it is wiped with a dry cloth after use. It should only be cleaned using a soft damp cloth followed by a dry cloth. Do not use bleach or any abrasive cleaner.





## **Polymarble Basins**

Installation:

When installing on furniture apply a bead of silicone around the top of the furniture to hold the basin in position and to prevent water collecting between the basin and the cabinet. If water is allowed to collect between the basin and the cabinet it can cause damage to the furniture panels.



Care and maintenance:

To clean your polymarble basin only use a mild detergent. Do not