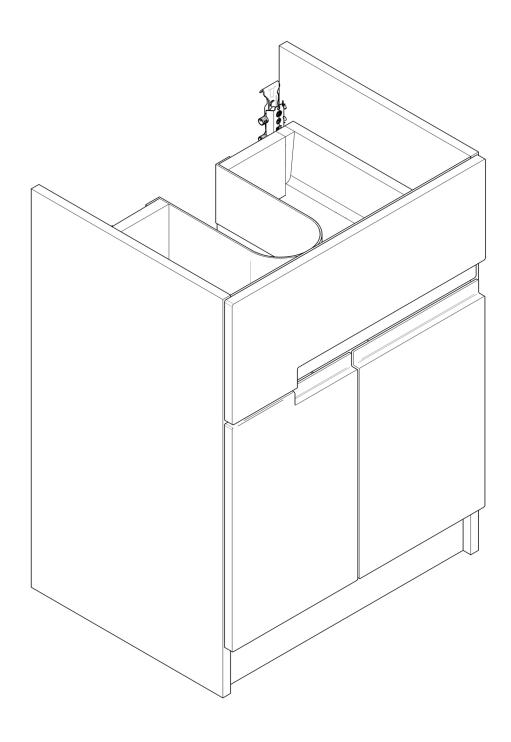

## Vermont Floor Standing Vanity (1 Drawer 2 Door)















## Care and Maintenance

## Please Leave with the householder

This furniture is made of wood, and has a water resistant finish. It should not be left wet. The quality of the finish is best maintained if it is wiped with a dry cloth after use. It should only be cleaned using a soft damp cloth followed by a dry cloth. Do not use bleach or any abrasive cleaner.





## **Polymarble Basins**

Installation:

When installing on furniture apply a bead of silicone around the top of the furniture to hold the basin in position and to prevent water collecting between the basin and the cabinet. If water is allowed to collect between the basin and the cabinet it can cause damage to the furniture panels.



Care and maintenance:

To clean your polymarble basin only use a mild detergent. Do not use ab