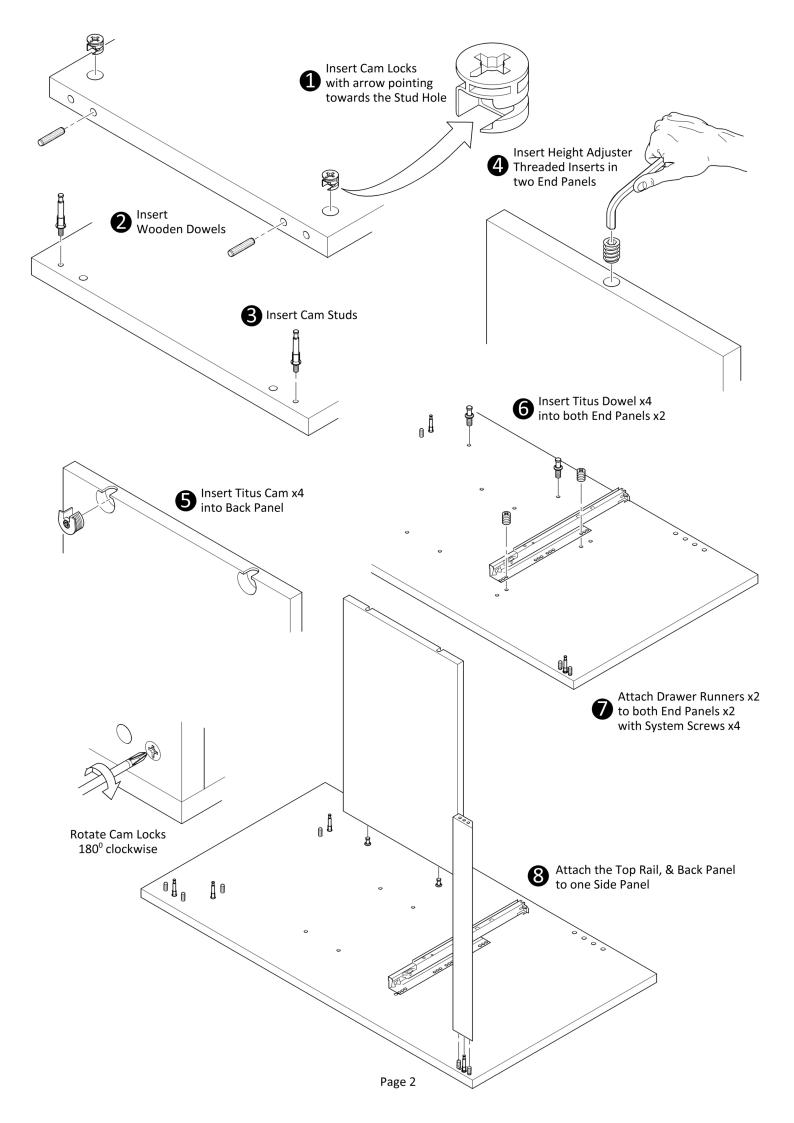

## Vermont Floor Standing Vanity (1 Drawer 2 Door)















## Care and Maintenance

## Please Leave with the householder

This furniture is made of wood, and has a water resistant finish. It should not be left wet. The quality of the finish is best maintained if it is wiped with a dry cloth after use. It should only be cleaned using a soft damp cloth followed by a dry cloth. Do not use bleach or any abrasive cleaner.





## **Polymarble Basins**

Installation:

When installing on furniture apply a bead of silicone around the top of the furniture to hold the basin in position and to prevent water collecting between the basin and the cabinet. If water is allowed to collect between the basin and the cabinet it can cause damage to the furniture panels.



Care and maintenance:

To clean your polymarble basin only use a mild detergent. Do