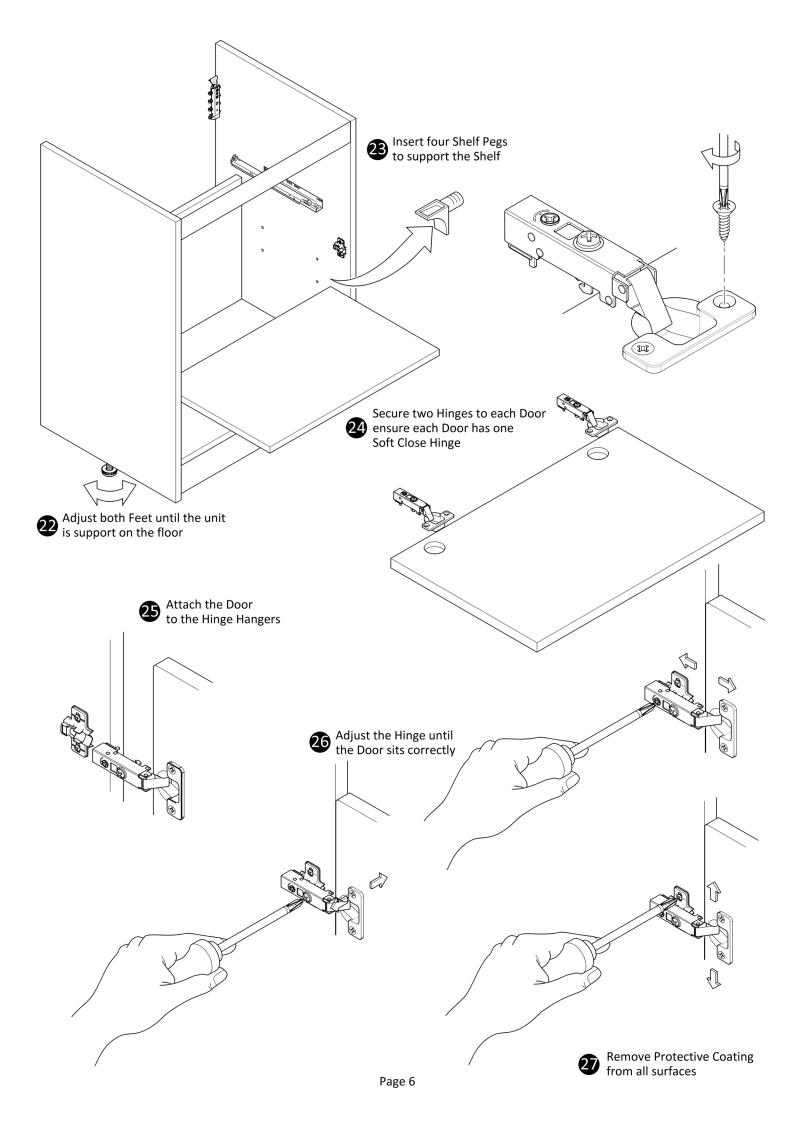

## Vermont Floor Standing Vanity (1 Drawer 2 Door)















## Care and Maintenance

## Please Leave with the householder

This furniture is made of wood, and has a water resistant finish. It should not be left wet. The quality of the finish is best maintained if it is wiped with a dry cloth after use. It should only be cleaned using a soft damp cloth followed by a dry cloth. Do not use bleach or any abrasive cleaner.





## **Polymarble Basins**

Installation:

When installing on furniture apply a bead of silicone around the top of the furniture to hold the basin in position and to prevent water collecting between the basin and the cabinet. If water is allowed to collect between the basin and the cabinet it can cause damage to the furniture panels.



Care and maintenance:

To clean your polymarble basin only use a mild detergent. Do not use