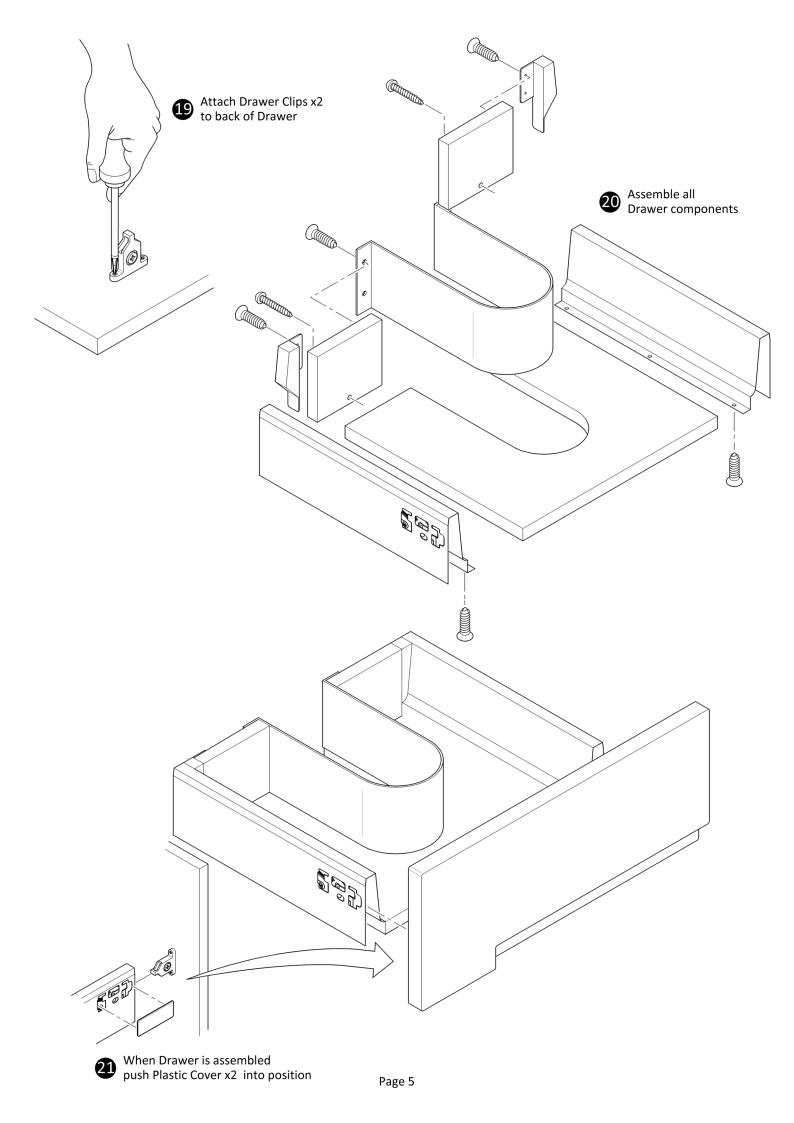

## Vermont Floor Standing Vanity (1 Drawer 2 Door)















## Care and Maintenance

## Please Leave with the householder

This furniture is made of wood, and has a water resistant finish. It should not be left wet. The quality of the finish is best maintained if it is wiped with a dry cloth after use. It should only be cleaned using a soft damp cloth followed by a dry cloth. Do not use bleach or any abrasive cleaner.





## **Polymarble Basins**

Installation:

When installing on furniture apply a bead of silicone around the top of the furniture to hold the basin in position and to prevent water collecting between the basin and the cabinet. If water is allowed to collect between the basin and the cabinet it can cause damage to the furniture panels.



Care and maintenance:

To clean your polymarble basin only use a mild detergent. Do not us