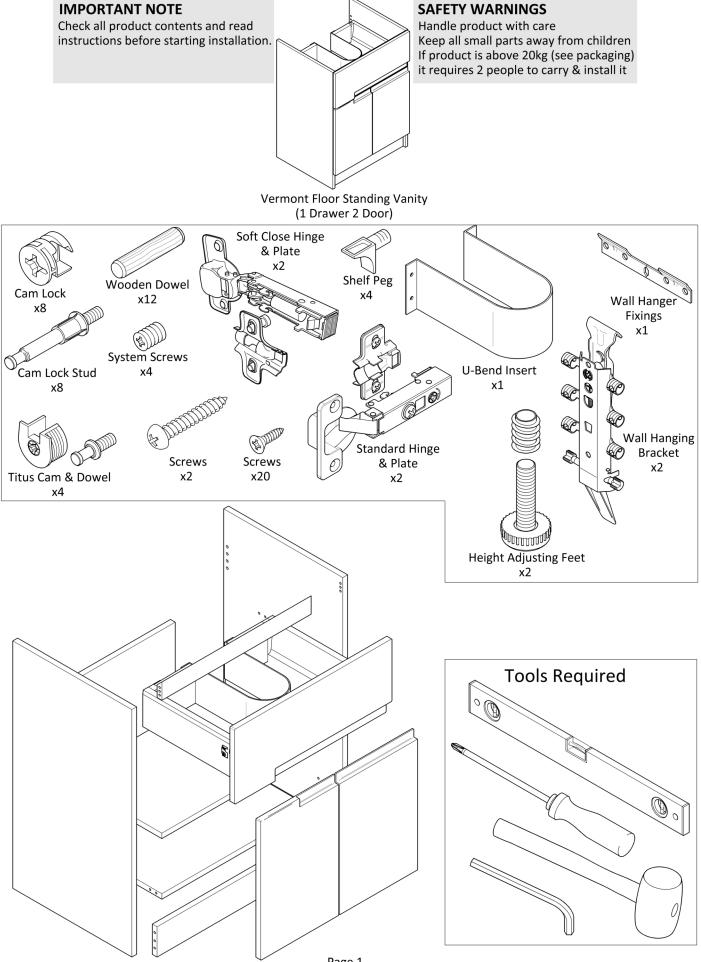

## Vermont Floor Standing Vanity (1 Drawer 2 Door)















## Care and Maintenance

## Please Leave with the householder

This furniture is made of wood, and has a water resistant finish. It should not be left wet. The quality of the finish is best maintained if it is wiped with a dry cloth after use. It should only be cleaned using a soft damp cloth followed by a dry cloth. Do not use bleach or any abrasive cleaner.





## **Polymarble Basins**

Installation:

When installing on furniture apply a bead of silicone around the top of the furniture to hold the basin in position and to prevent water collecting between the basin and the cabinet. If water is allowed to collect between the basin and the cabinet it can cause damage to the furniture panels.



Care and maintenance:

To clean your polymarble basin only use a mild detergent. D