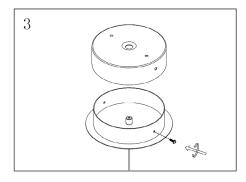

### **COMPONENTS:**

Remove the mounting bracket from the canopy by loosening the screws on the side. Use the mounting bracket as a template to mark the screw positions on the ceiling.

Install the mounting bracket onto the ceiling by using the mounting screws and wall plugs.