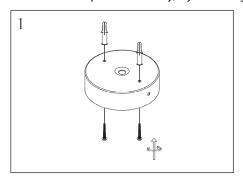

Remove the mounting bracket from the canopy by loosening the screws on the side. Use the mounting bracket as a template to mark the screw positions on the ceiling.

Install the mounting bracket onto the ceiling by using the mounting screws and wall plugs.