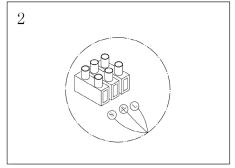

Connect the mains supply wire to the junction box. Ensure the wires are secure and no bare wires are exposed.

Mains Supply Wire
Earth - Yellow/Green
Neutral - Blue or Black
Live - Brown or Red

Fitting Wire
Yellow/Green or Blue
Brown