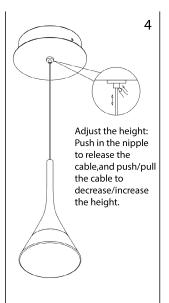

Install the canopy onto the mounting bracket by tightening the screws on the side.

After installation, switch on the fitting to test.