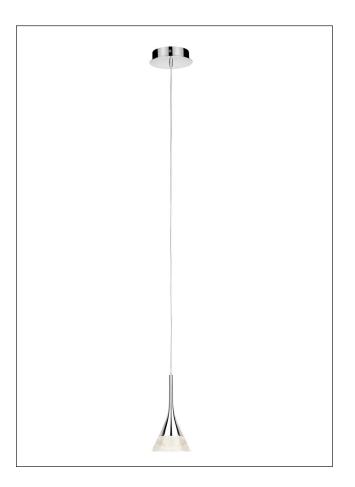

# Icon LED Crystal Pendant Light

Code: 44400011310

## **DIMENSIONS**

Width: 117mm Height: 1200mm Depth: 117mm