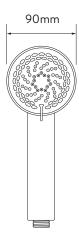

## **TECHNICAL SPECIFICATIONS**

| Minimum pressure requirements | Highest point of shower head must be below the underside of the cistern |
|-------------------------------|-------------------------------------------------------------------------|
| Maximum pressure requirements | 1 bar                                                                   |
| Inlet fitting connections     | 15mm Push Fit                                                           |
| Inlet supply positions        | Hot/left, cold/right                                                    |
| Outlet connections            | 1/2" BSP                                                                |
| Valve inlet centres           | 65mm                                                                    |
| Supply temperature            | 5 - 20°C Cold Supply                                                    |
|                               | 55 - 65°C Hot Supply                                                    |
| Water system                  | Gravity-fed systems                                                     |
| Features                      | Integrated booster pump                                                 |
|                               | Choice of 2 flow rates - 10 litres or 18 litres per minute              |
|                               | 90mm adjustable height Harmony shower head                              |
|                               | 4 spray patterns, including a water saving eco-spray pattern            |
| Colour                        | White/Chrome                                                            |
| Guarantee period              | Shower unit 3 years                                                     |
|                               | Shower head and rails 2 years                                           |
| Approvals                     | BEAB                                                                    |