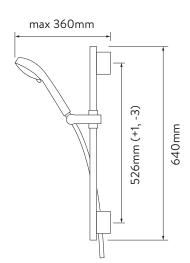

## AQUASTREAM™ THERMO MIXER POWER SHOWER

WITH ADJUSTABLE HEAD - WHITE/CHROME

DIMENSIONAL DRAWINGS

## AQUALISA AQUASTREAM™ THERMO MIXER POWER SHOWER

WITH ADJUSTABLE HEAD - WHITE/CHROME