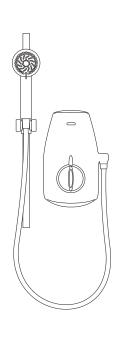

## AQUALISA

## AQUASTREAM™ THERMO MIXER POWER SHOWER

WITH ADJUSTABLE HEAD - WHITE/CHROME

DIMENSIONAL DRAWINGS

## AQUALISA AQUASTREAM™ THERMO MIXER POWER SHOWER

WITH ADJUSTABLE HEAD - WHITE/CHROME