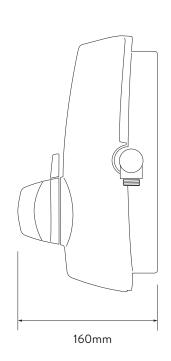

## AQUASTREAM™ THERMO MIXER POWER SHOWER

WITH ADJUSTABLE HEAD - WHITE/CHROME

DIMENSIONAL DRAWINGS

## AQUALISA AQUASTREAM™ THERMO MIXER POWER SHOWER

WITH ADJUSTABLE HEAD - WHITE/CHROME