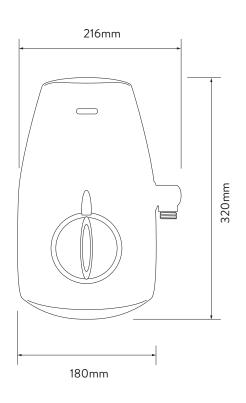

## AQUASTREAM™ THERMO MIXER POWER SHOWER

WITH ADJUSTABLE HEAD - WHITE/CHROME

DIMENSIONAL DRAWINGS

## AQUALISA AQUASTREAM™ THERMO MIXER POWER SHOWER

WITH ADJUSTABLE HEAD - WHITE/CHROME