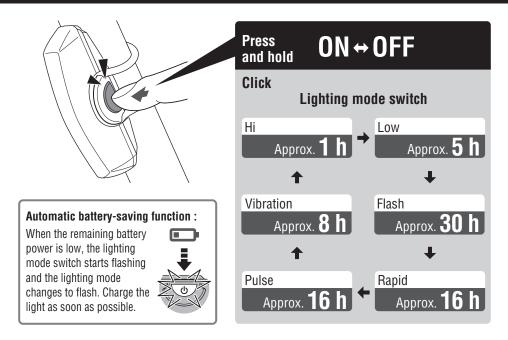

ervice life. Dispose of the battery as described in "PRECAUTIONS ON DISPOSAL".

### **⚠ STORAGE PRECAUTIONS**

Cool and dry storage is recommended. For long period storage, it is important to charge the battery 30 minutes every 6 months.

#### **⚠ PRECAUTIONS ON DISPOSAL**

When disposing of the light unit, remove the internal rechargeable battery and dispose of it according to local regulations.



Light unit



USB cable







Rubber band Shade sticker (Large/Small) \* Front model (Clear lens) only

# 1 HOW TO CHARGE

Always charge the product before use.



## 2 HOW TO MOUNT

Attach securely in the mounting position.



#### **OPTION: Rubber base for Sharp Aero**

For posts with a more acute angle, use the rubber base for Sharp Aero.

\* Rear model (red lens) only





### HOW TO USE



### **SPECIFICATIONS**

Battery : Rechargeable lithium-ion polymer battery

Temperature range:  $14^{\circ}F - 104^{\circ}F$  (- $10^{\circ}C - 40^{\circ}C$ )

Recharge/discharge number of times:

About 300 times

(until the rated capacity drops to 70%)

Dimensions/weight: 2-59/64" x 1-13/64" x 1-19/64" (74.4 x 30.5

x 32.9 mm) / 1.08 oz (30.5 g)

The specifications and design are subject to change without notice.

### LIMITED WARRANTY

2-year Warranty: Light unit only (excludes battery deterioration) CatEye products are warranted to be free of defects from materials and workmanship for a period of 2 years from original purchase. If the product fails to work during normal use, CatEye will repair or replace the defect at no charge. Service must be performed by CatEye or an authorized reta