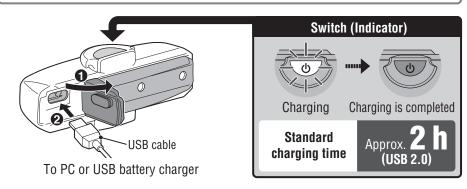

# 1 HOW TO CHARGE

Always charge the product before use.

#### **↑** PRECAUTIONS ON CHARGING

- We recommend using 500+mA (USB2.0) USB battery charger.
- Avoid charging in direct sunlight or in a vehicle parked under direct sunlight, and make sure to charge only when the ambient temperature is between 5 and 40°C (41°F and 104°F).
- Before charging, be sure that no dust or other foreign objects attach to the USB plug.
- Do not subject the light to vibrations while charging.
- When your PC is in sleep state, the unit cannot be charged.
- Once charging is complete, be sure to disconnect the USB plug.
- Charging and lighting times are approximate values, and will vary by environmental and user conditions.
- If the illumination time is significantly reduced even after proper charging, the rechargeable battery may be nearing the end of its service life. Dispose of the battery as described in "PRECAUTIONS ON DISPOSAL".