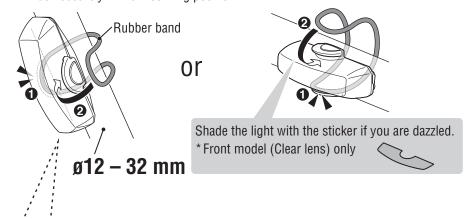

nvironmental and user conditions.
- If the illumination time is significantly reduced even after proper charging, the rechargeable battery may be nearing the end of its service life. Dispose of the battery as described in "PRECAUTIONS ON DISPOSAL".

### **⚠ STORAGE PRECAUTIONS**

Cool and dry storage is recommended. For long period storage, it is important to charge the battery 30 minutes every 6 months.

#### **⚠ PRECAUTIONS ON DISPOSAL**

When disposing of the light unit, remove the internal rechargeable battery and dispose of it according to local regulations.



Light unit



USB cable







Rubber band Shade sticker (Large/Small) \* Front model (Clear lens) only

# 1 HOW TO CHARGE

Always charge the product before use.



## 2 HOW TO MOUNT

Attach securely in the mounting position.



#### **OPTION: Rubber base for Sharp Aero**

For posts with a more acute angle, use the rubber base for Sharp Aero.

\* Rear model (red lens) only





### HOW TO USE



### **SPECIFICATIONS**

Battery : Rechargeable lithium-ion polymer battery

Temperature range:  $14^{\circ}F - 104^{\circ}F$  (- $10^{\circ}C - 40^{\circ}C$ )

Recharge/discharge number of times:

About 300 times

(until the rated capacity drops to 70%)

Dimensions/weight: 2-59/64" x 1-13/64" x 1-19/64" (74.4 x 30.5

x 32.9 mm) / 1.08 oz (30.5 g)

The specifications and design are subject to change without notice.

### LIMITED WARRANTY

2-year Warranty: Light unit only (excludes battery deterioration) CatEye products are warranted to be free of defects from materials and workmanship for a period of 2 years from original