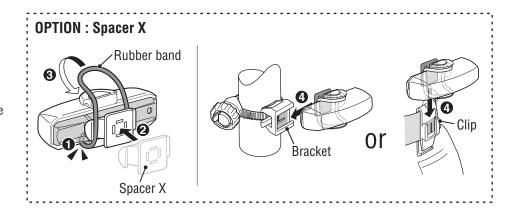

## 2 HOW TO MOUNT

Attach securely in the mounting position.

#### **OPTION: Rubber base for Sharp Aero**

For posts with a more acute angle, use the rubber base for Sharp Aero.

\* Rear model (red lens) only