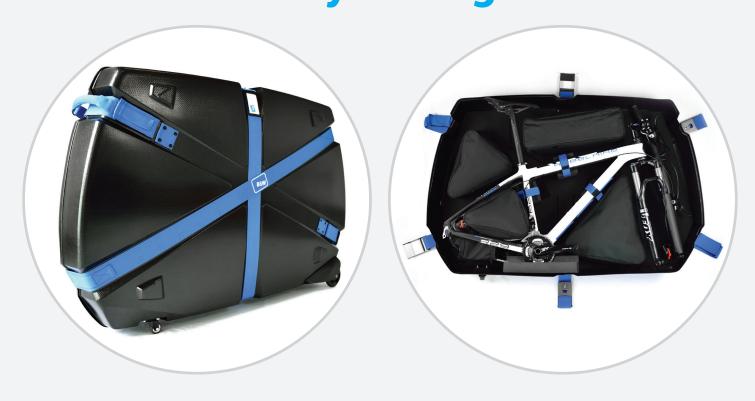

Curv® is a unique and innovative material that combines high stiffness and tensile strength with outstanding impact resistance and low weight. B&W's bike guard curv weighs only 8.2kg, with the full pack of accessories, including 29" wheel bags and gear bags, taking the total weight to only 10.9kg!

The overall design is visually stunning, with soft curves and strong lines, but the functionality is equally impressive. The Curv® shells slot into each other, making the bike guard curv as good as crush proof. The bike frame is fixed to the lower shell with a 'variable fixing system' – it's held away from the shell on foam blocks which are positioned as required on Velcro strips. There are protectors for all vulnerable components, two wheel bags, and four gear bags which are designed to fit around the frame. The bike guard curv is compressed and held tightly closed with three straps incorporating steel tensioning lockable buckles, suitable for TSA compatible locks.

Moving the bike guard curv is easy, with inline skate wheels at the back and rotating castors at the front. The bike guard curv will follow your every movement whether you pull it on all 4 wheels or have to lift up the front and run with it!

The bike guard curv is designed for all bikes with wheels up to 29", including bikes with integrated seat posts. It conforms to the baggage requirements of all major airlines.

Lightest, strongest, smartest - the B&W bike guard curv