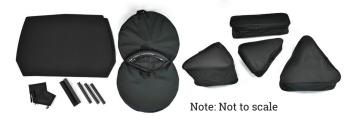

## **Accessories included:**

The overall design is visually stunning, with soft curves and strong lines, but the functionality is equally impressive. The Curv® shells slot into each other, making the bike guard curv as good as crush proof. The bike frame is fixed to the lower shell with a 'variable fixing system' – it's held away from the shell on foam blocks which are positioned as required on Velcro strips. There are protectors for all vulnerable components, two wheel bags, and four gear bags which are designed to fit around the frame. The bike guard curv is compressed and held tightly closed with three straps incorporating steel tensioning lockable buckles, suitable for TSA compatible locks.