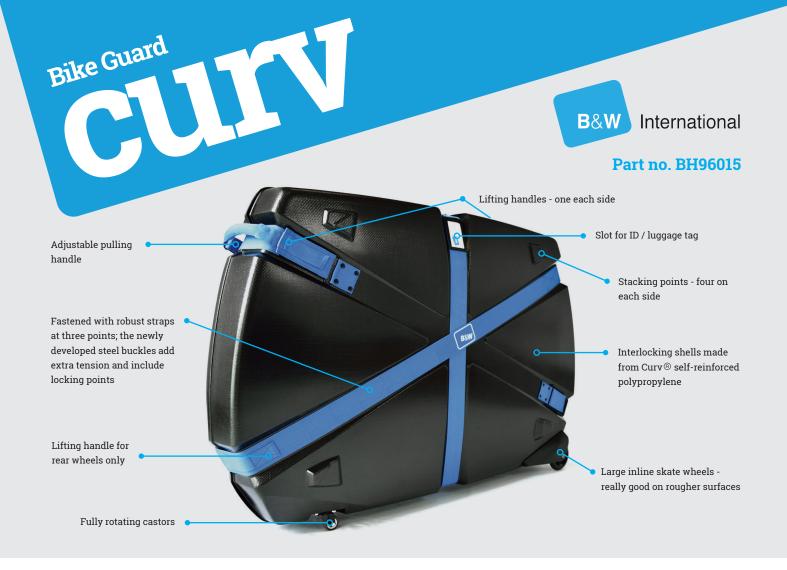

The overall design is visually stunning, with soft curves and strong lines, but the functionality is equally impressive. The Curv® shells slot into each other, making the bike guard curv as good as crush proof. The bike frame is fixed to the lower shell with a 'variable fixing system' – it's held away from the shell on foam blocks which are positioned as required on Velcro strips. There are protectors for all vulnerable components, two wheel bags, and four gear bags which are designed to fit around the frame. The bike guard curv is compressed and held tightly closed with three straps incorporating steel tensioning lockable buckles, suitable for TSA compatible locks.

Moving the bike guard curv is easy, with inline skate wheels at the back and rotating castors at the front. The bike guard curv will follow your every movement whether you pull it on all 4 wheels or have to lift up the front and run with it!

## **Specifications:**

- External 1310 x 910 x 315mm
- Internal 1300 (base) x 1070 (top) x 840 x 300mm
- Shipping carton 1320 x 900 x only 200mm
- · Weight 8.2kg, 10.9kg with all accessories
- · Interlocking crush proof lightweight Curv® shells
- 2 x sheets of protective foam padding
- 2 x 29" wheel bags
- Chain guard, crank guard, fork spacers + tube guards
- 4 x made to measure gear bags
- 3 closing straps with steel tensioning lockable buckles
- Stackable
- The base fits into the lid to reduce storage height